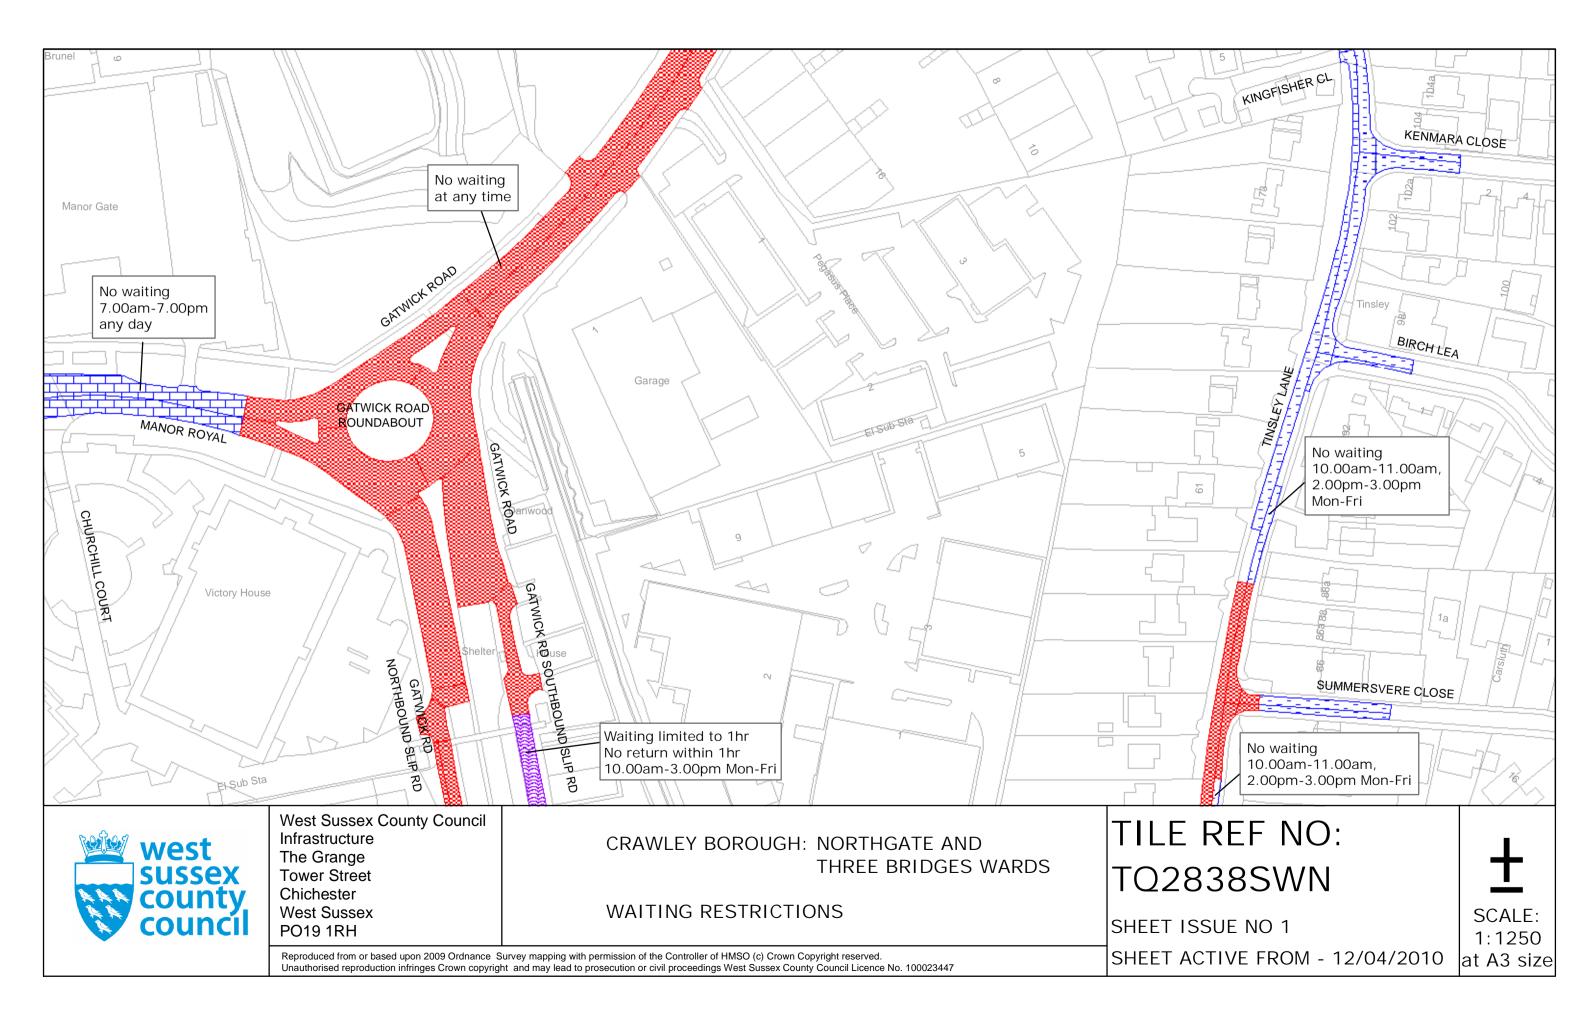

# Prohibition of waiting

| 100 | z_circle   | No waiting, loading and unloading at any time | 116 | pat064  | No waiting 10.00am- |
|-----|------------|-----------------------------------------------|-----|---------|---------------------|
| 101 | check      | No waiting at any time                        | 119 | tic2    | No waiting 2.00pm-3 |
| 103 | brick 1    | No waiting 7.00am-7.00pm any day              | 147 | usgs669 | No waiting 6.00pm T |
| 105 | smallwave2 | No waiting 8.00am-6.00pm any day              | 158 | pat 046 | No waiting 9.00am-5 |
| 107 | pat020     | No waiting 8.00am-6.00pm Mon–Sat              | 161 | pat063  | No waiting 9:00am-5 |
| 112 | dot5       | No waiting 8.00am-6.00pm Mon-Fri              | 171 | circle4 | No waiting 8.00am-1 |
| 113 | pat 062    | No waiting 8.00am-5.00pm Mon-Fri              |     |         |                     |

# Shared Residents Parking & Free Limited Waiting

Residents' and Visitors' permit holders and Limited Waiting for 4hrs No return within 2hrs for non-permit holders 9.00am-5.00pm Mon-Sat

Residents' and Visitors' permit holders and Limited Waiting for 20mins No return within 20mins for non-permit holders 9.00am-5.00pm Mon-Sat

# Free Limited Waiting

Waiting limited to 2hrs No return within 2hrs

Waiting limited to 2hrs No return within 2hrs 9.00am-5.00pm Mon-Sat except bank holidays

Waiting limited to 2hrs No return within 2hrs 9.00am-5.00pm Mon–Fri except bank holidays

# Clearways

| 1100 | แรตุรุ503 | School Keep Clear | 1 | 102 | pat062 | 24hr Rura |
|------|-----------|-------------------|---|-----|--------|-----------|
| 1100 | usgs503   | School Keep Clear | , | 102 | pulooz |           |