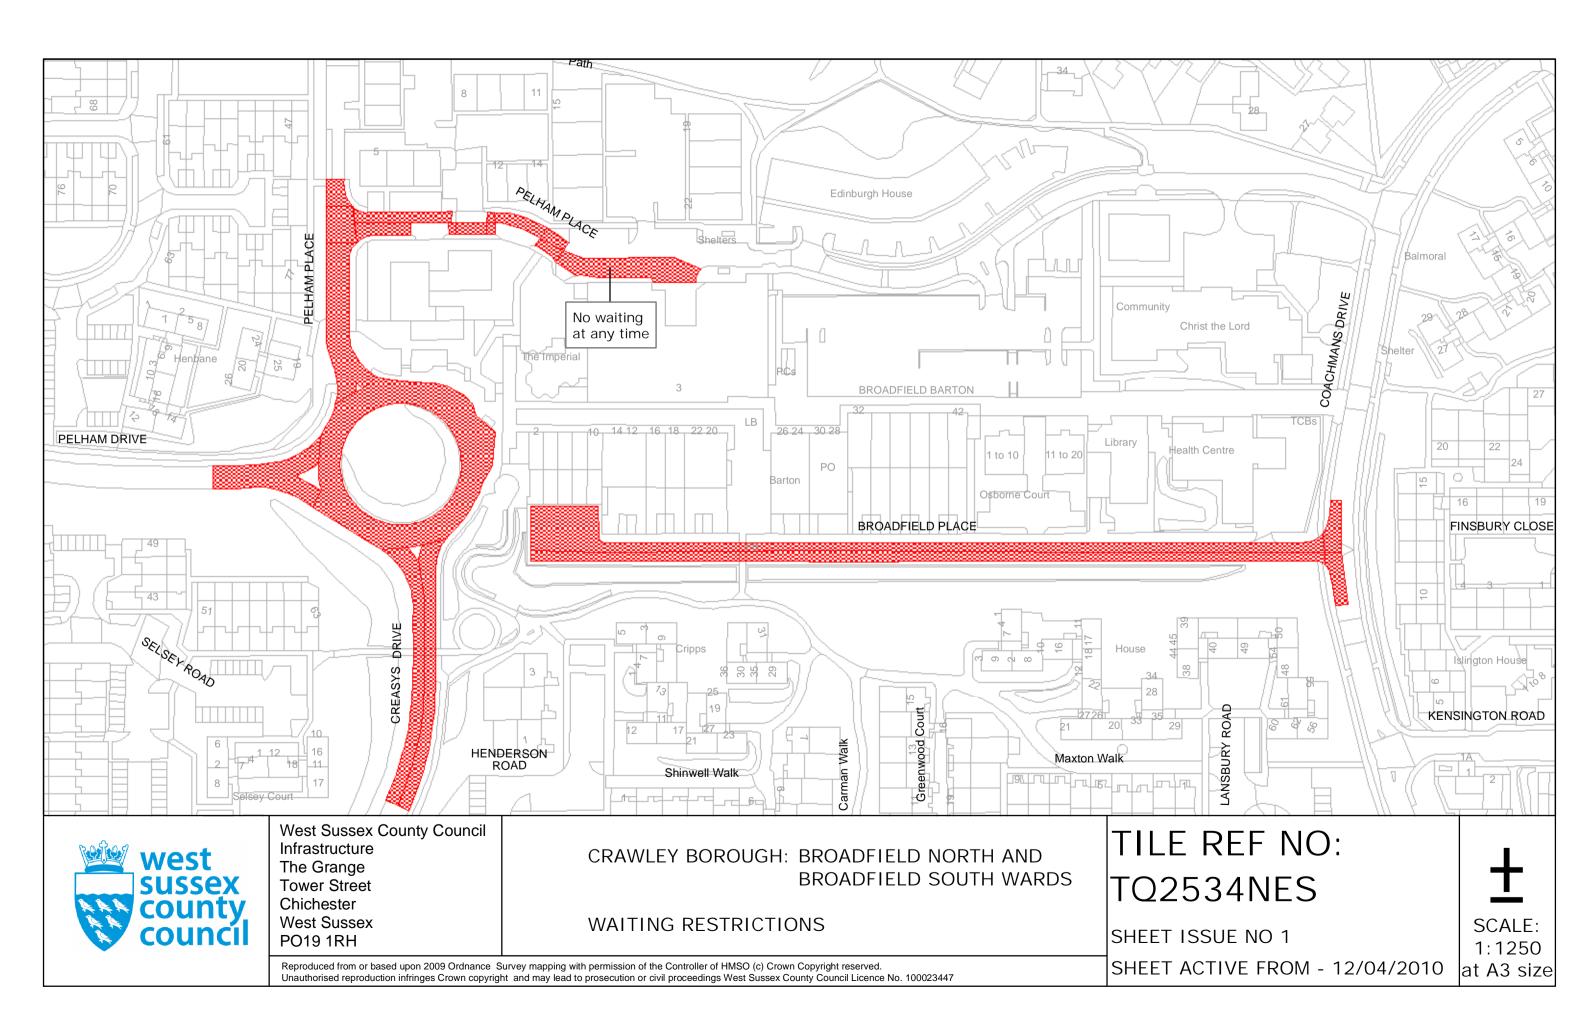

# BROADFIELD NORTH

|                                     |                                                    |                                                     |                                   | 1                 |           |
|-------------------------------------|----------------------------------------------------|-----------------------------------------------------|-----------------------------------|-------------------|-----------|
|                                     |                                                    |                                                     |                                   |                   |           |
|                                     |                                                    |                                                     |                                   | A 264             |           |
|                                     |                                                    |                                                     |                                   |                   |           |
|                                     |                                                    |                                                     |                                   |                   |           |
|                                     |                                                    |                                                     |                                   |                   |           |
|                                     |                                                    |                                                     |                                   |                   |           |
|                                     |                                                    |                                                     |                                   |                   |           |
|                                     |                                                    |                                                     |                                   |                   |           |
| ~1                                  |                                                    |                                                     |                                   |                   |           |
|                                     |                                                    |                                                     |                                   | 1                 |           |
| //                                  | \<br>\                                             |                                                     |                                   | \<br>\            |           |
|                                     | \\                                                 |                                                     |                                   |                   |           |
|                                     | \<br>\                                             |                                                     |                                   |                   |           |
|                                     | \                                                  |                                                     |                                   |                   |           |
|                                     | \                                                  |                                                     |                                   | <u></u>           |           |
|                                     |                                                    |                                                     |                                   |                   |           |
|                                     | \                                                  |                                                     |                                   |                   |           |
|                                     |                                                    |                                                     |                                   |                   |           |
|                                     |                                                    |                                                     |                                   |                   |           |
|                                     |                                                    |                                                     |                                   |                   |           |
|                                     |                                                    | $\backslash$                                        |                                   |                   | $\neg$    |
|                                     |                                                    | \                                                   |                                   |                   |           |
|                                     |                                                    | $\langle \cdot \rangle$                             |                                   | 1                 |           |
|                                     |                                                    | $\langle \rangle$                                   |                                   |                   |           |
|                                     |                                                    | $\langle \rangle$                                   |                                   |                   |           |
|                                     |                                                    | $\langle \cdot \rangle$                             |                                   |                   |           |
|                                     |                                                    | $\langle \rangle$                                   |                                   | Broadf            | • •       |
|                                     |                                                    | $\langle \rangle$                                   |                                   | Ken               | inels     |
|                                     |                                                    | $\langle \rangle$                                   |                                   |                   |           |
|                                     |                                                    |                                                     |                                   |                   |           |
|                                     |                                                    |                                                     |                                   |                   |           |
|                                     |                                                    |                                                     |                                   |                   |           |
|                                     |                                                    | \\                                                  |                                   |                   |           |
|                                     |                                                    |                                                     |                                   |                   |           |
|                                     |                                                    | \                                                   |                                   |                   | 5         |
|                                     |                                                    | \<br>\                                              |                                   |                   | 1 /       |
|                                     | \                                                  | \                                                   |                                   |                   |           |
|                                     |                                                    | \\                                                  |                                   |                   |           |
|                                     |                                                    | \<br>\                                              |                                   |                   |           |
|                                     |                                                    | \\                                                  |                                   |                   |           |
|                                     |                                                    |                                                     |                                   | ~                 |           |
|                                     | West Sussex County Council                         |                                                     |                                   |                   | <b>-</b>  |
| Rofter 9                            | Infrastructure                                     |                                                     |                                   |                   | TILE      |
| west                                | The Grange                                         | CRAWLEY BOR                                         | ROUGH: BROADI                     | FIELD NORTH WARD  |           |
|                                     | Tower Street                                       |                                                     |                                   | -                 |           |
| Sabot                               | Chichester                                         |                                                     | TRIATIONO                         |                   | TQ24      |
| west<br>sussex<br>county<br>council | West Sussex                                        | WAITING RES                                         | IRICHONS                          |                   |           |
| Council                             | PO19 1RH                                           |                                                     |                                   |                   | SHEET ISS |
| <b>V</b>                            |                                                    |                                                     |                                   |                   |           |
|                                     | Reproduced from or based upon 2009 Ordnance S      | urvey mapping with permission of the Controller of  | HMSO (c) Crown Copyright reserv   | ed.               | SHEET AC  |
|                                     | Unauthorised reproduction infringes Crown copyrigh | it and may lead to prosecution or civil proceedings | s west Sussex County Council Lice | nce NO. 100023447 |           |