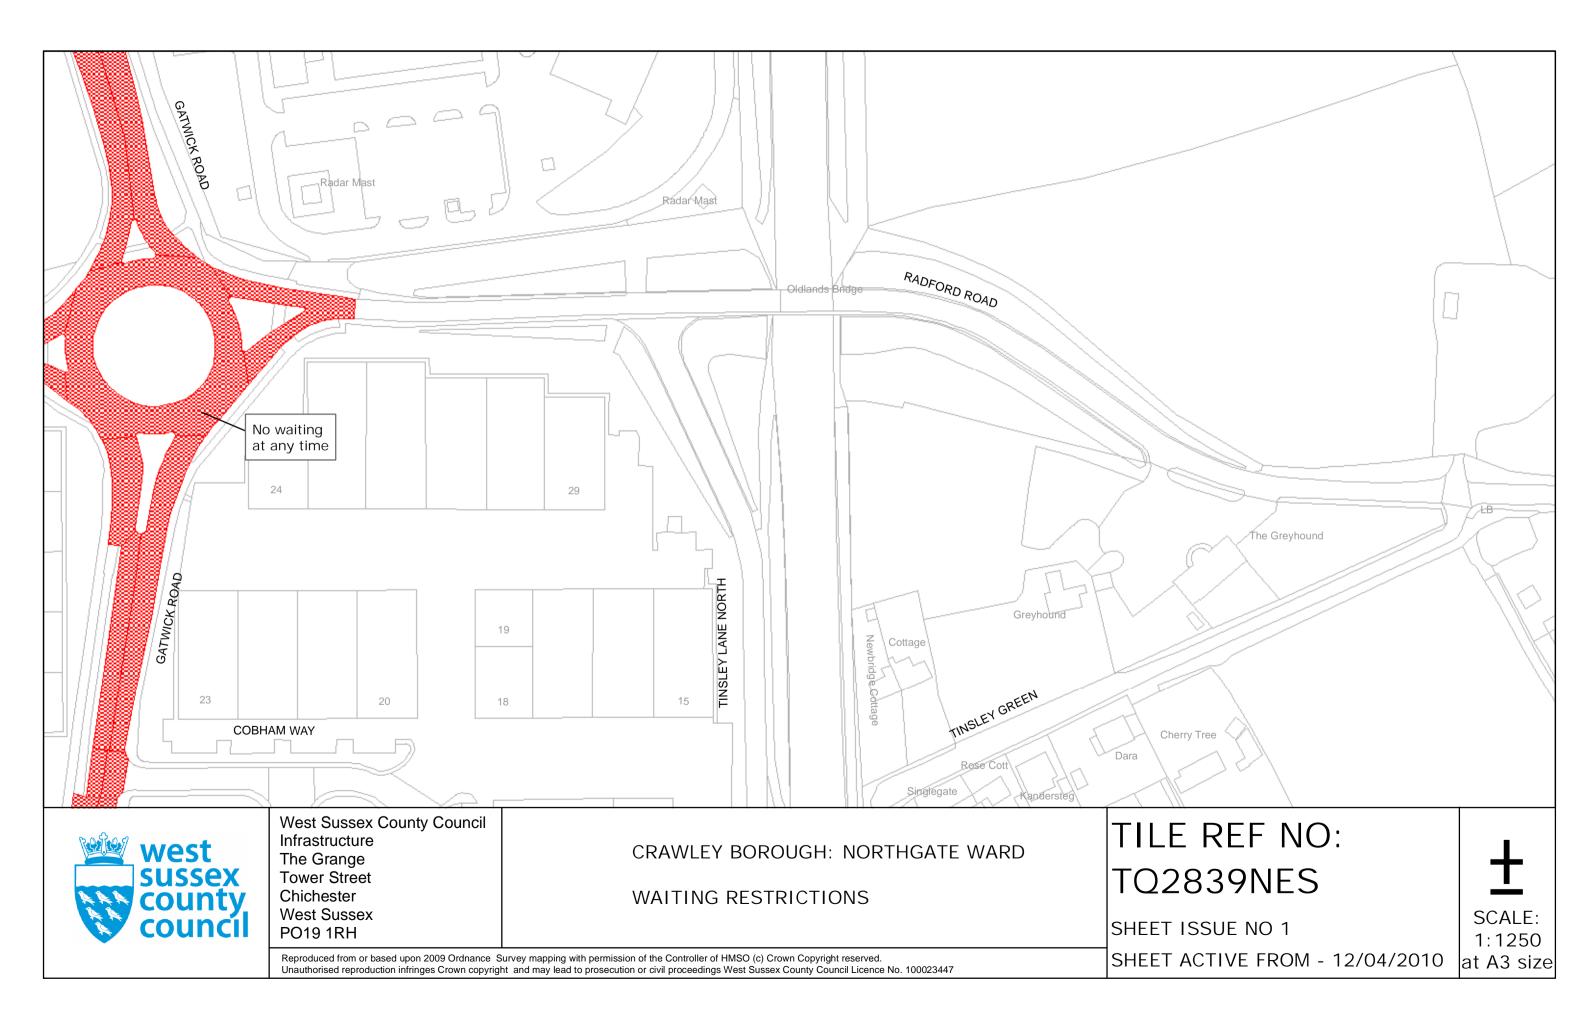

# Prohibition of waiting

| 100 | z_circle   | No waiting, loading and unloading at any time | 116 | pat064  | No waiting 10.00am- |
|-----|------------|-----------------------------------------------|-----|---------|---------------------|
| 101 | check      | No waiting at any time                        | 119 | tic2    | No waiting 2.00pm-3 |
| 103 | brick 1    | No waiting 7.00am-7.00pm any day              | 147 | usgs669 | No waiting 6.00pm T |
| 105 | smallwave2 | No waiting 8.00am-6.00pm any day              | 158 | pat 046 | No waiting 9.00am-5 |
| 107 | pat020     | No waiting 8.00am-6.00pm Mon–Sat              | 161 | pat063  | No waiting 9:00am-5 |
| 112 | dot5       | No waiting 8.00am-6.00pm Mon-Fri              | 171 | circle4 | No waiting 8.00am-1 |
| 113 | pat 062    | No waiting 8.00am-5.00pm Mon-Fri              |     |         |                     |

# 12 April 2010

m-11.00am, 2.00pm-3.00pm Mon-Fri

-3.00pm Mon-Fri

Thursdays- 8.00pm Saturdays

-5.00pm Mon–Sat except bank holidays

-5:00pm Mon-Fri except bank holidays

n-10.00am Mon-Sat except bank holidays