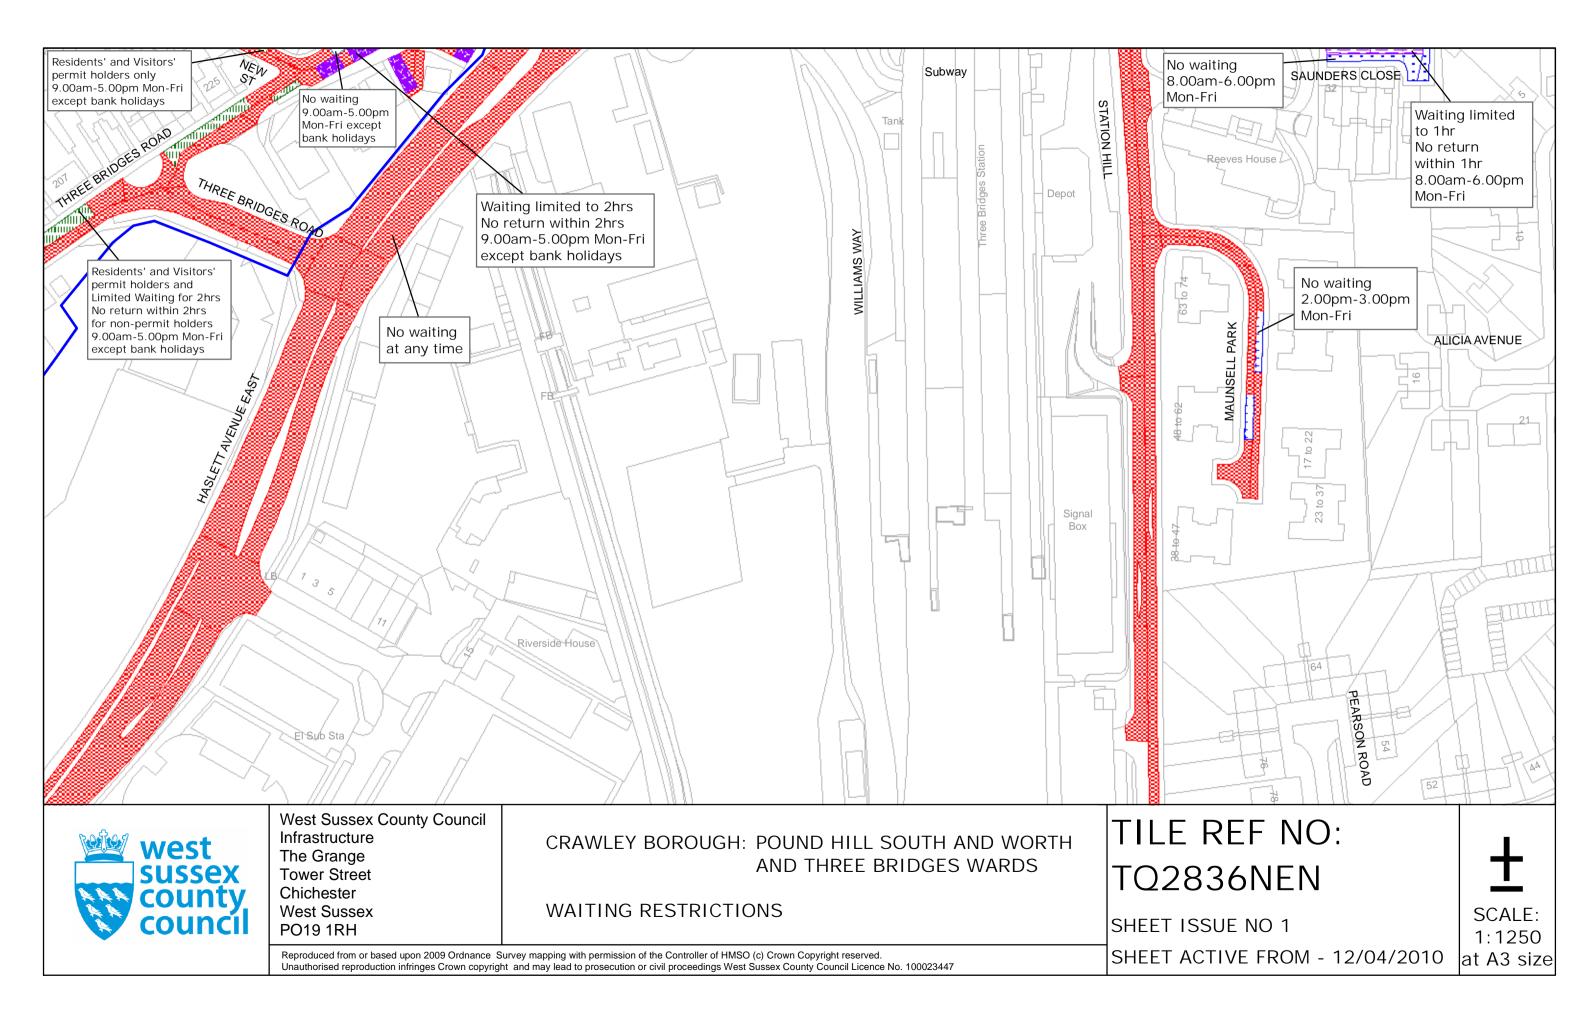

# FOURTH SCHEDULE Schedule of Waiting Restrictions

All areas over which the provision of the orders apply are defined by the shaded areas as shown on the following plans plus a contiguous area not indicated on the plans of verge and/or footway between the carriageway edge and the highway boundary. The plans in this schedule are based upon grid references of the Ordnance Survey National Grid defined by the OSGB 36 triangulation.

# Prohibition of waiting

| 100 | z_circle   | No waiting, loading and unloading at any time | 116 | pat064  | No waiting 10.00am- |
|-----|------------|-----------------------------------------------|-----|---------|---------------------|
| 101 | check      | No waiting at any time                        | 119 | tic2    | No waiting 2.00pm-3 |
| 103 | brick 1    | No waiting 7.00am-7.00pm any day              | 147 | usgs669 | No waiting 6.00pm T |
| 105 | smallwave2 | No waiting 8.00am-6.00pm any day              | 158 | pat 046 | No waiting 9.00am-5 |
| 107 | pat020     | No waiting 8.00am-6.00pm Mon–Sat              | 161 | pat063  | No waiting 9:00am-5 |
| 112 | dot5       | No waiting 8.00am-6.00pm Mon-Fri              | 171 | circle4 | No waiting 8.00am-1 |
| 113 | pat 062    | No waiting 8.00am-5.00pm Mon-Fri              |     |         |                     |

# **Residents Parking**

Page 2 of 2

No waiting at any time, loading and unloading

Residents' and Visitors' permit holders only 9.00am-5.00pm Mon-Fri except bank holidays

# Shared Residents Parking & Free Limited Waiting

Residents' and Visitors' permit holders and Limited Waiting for 4hrs No return within 2hrs for non-permit holders 9.00am-5.00pm Mon-Sat

Residents' and Visitors' permit holders and Limited Waiting for 20mins No return within 20mins for non-permit holders 9.00am-5.00pm Mon-Sat

# Free Limited Waiting

Waiting limited to 2hrs No return within 2hrs

Waiting limited to 2hrs No return within 2hrs 9.00am-5.00pm Mon-Sat except bank holidays

Waiting limited to 2hrs No return within 2hrs 9.00am-5.00pm Mon–Fri except bank holidays

Boundary of Controlled Parking Zone

Crawley Borough Boundary

ural Clearway