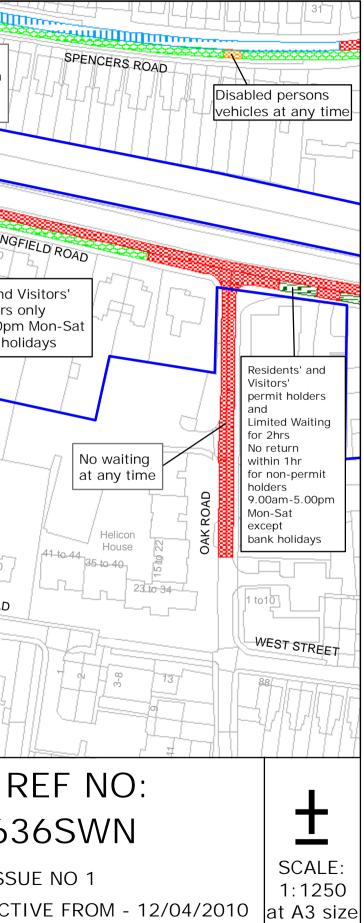

# FOURTH SCHEDULE Schedule of Waiting Restrictions

All areas over which the provision of the orders apply are defined by the shaded areas as shown on the following plans plus a contiguous area not indicated on the plans of verge and/or footway between the carriageway edge and the highway boundary. The plans in this schedule are based upon grid references of the Ordnance Survey National Grid defined by the OSGB 36 triangulation.

# **Residents Parking**

Page 2 of 2

No waiting at any time, loading and unloading

Residents' and Visitors' permit holders only 9.00am-5.00pm Mon-Fri except bank holidays

# Shared Residents Parking & Free Limited Waiting

Residents' and Visitors' permit holders and Limited Waiting for 4hrs No return within 2hrs for non-permit holders 9.00am-5.00pm Mon-Sat

Residents' and Visitors' permit holders and Limited Waiting for 20mins No return within 20mins for non-permit holders 9.00am-5.00pm Mon-Sat

Limited waiting for 2hrs No return within 2hrs for non-permit holders 9.00am-5.00pm Mon-Fri except bank holidays

# Free Limited Waiting

Waiting limited to 2hrs No return within 2hrs

Waiting limited to 2hrs No return within 2hrs 9.00am-5.00pm Mon-Sat except bank holidays

Waiting limited to 2hrs No return within 2hrs 9.00am-5.00pm Mon–Fri except bank holidays