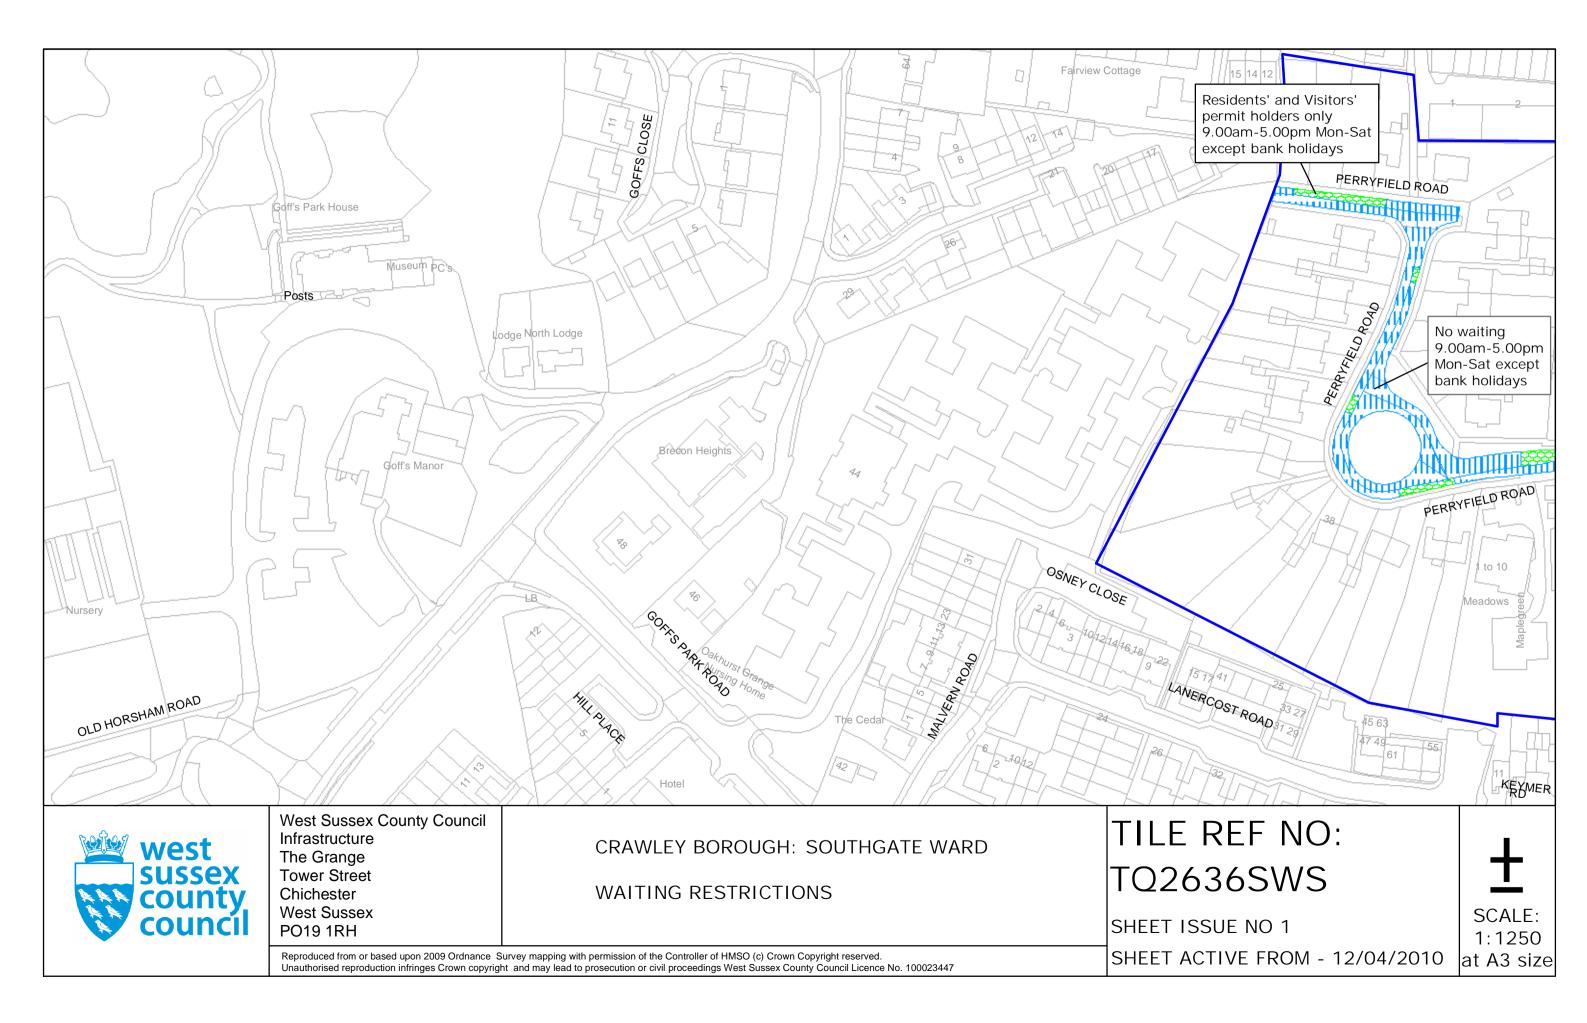

# **Residents Parking**

Page 2 of 2

No waiting at any time, loading and unloading

Residents' and Visitors' permit holders only 9.00am-5.00pm Mon-Fri except bank holidays