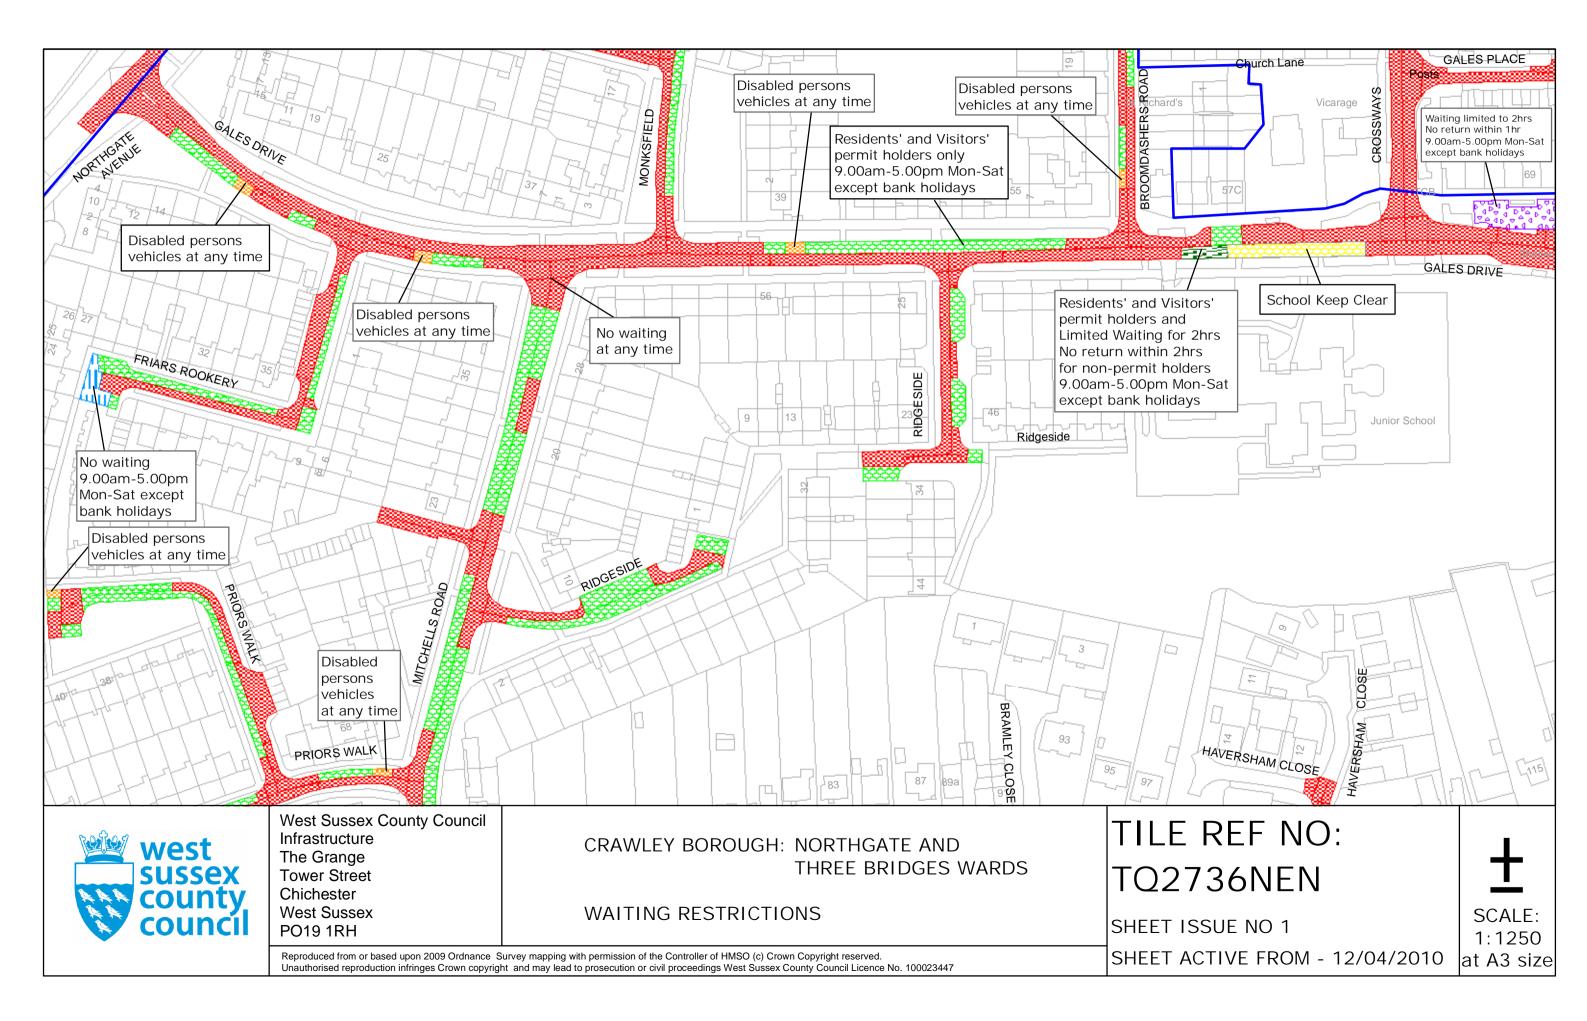

# FOURTH SCHEDULE Schedule of Waiting Restrictions

All areas over which the provision of the orders apply are defined by the shaded areas as shown on the following plans plus a contiguous area not indicated on the plans of verge and/or footway between the carriageway edge and the highway boundary. The plans in this schedule are based upon grid references of the Ordnance Survey National Grid defined by the OSGB 36 triangulation.

# **Residents Parking**

Page 2 of 2

No waiting at any time, loading and unloading

Residents' and Visitors' permit holders only 9.00am-5.00pm Mon-Fri except bank holidays

# Shared Residents Parking & Free Limited Waiting

Residents' and Visitors' permit holders and Limited Waiting for 4hrs No return within 2hrs for non-permit holders 9.00am-5.00pm Mon-Sat

Residents' and Visitors' permit holders and Limited Waiting for 20mins No return within 20mins for non-permit holders 9.00am-5.00pm Mon-Sat