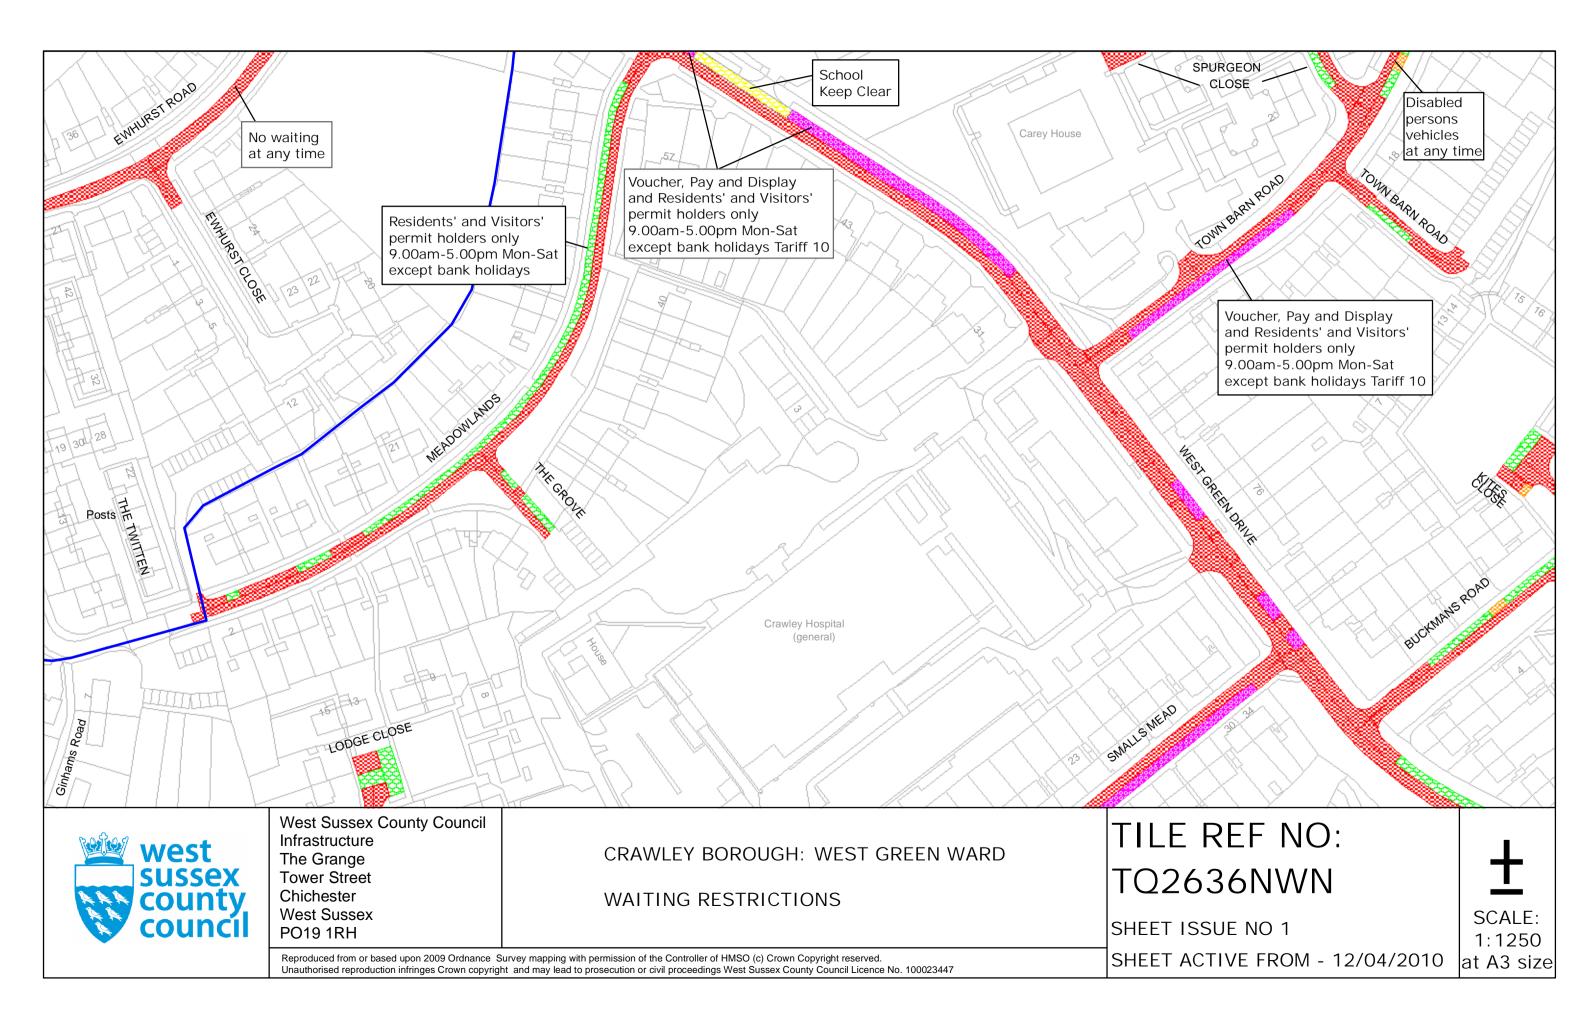

# FOURTH SCHEDULE Schedule of Waiting Restrictions

All areas over which the provision of the orders apply are defined by the shaded areas as shown on the following plans plus a contiguous area not indicated on the plans of verge and/or footway between the carriageway edge and the highway boundary. The plans in this schedule are based upon grid references of the Ordnance Survey National Grid defined by the OSGB 36 triangulation.

# Prohibition of waiting

| 100 | z_circle   | No waiting, loading and unloading at any time | 116 | pat064  | No waiting 10.00am- |
|-----|------------|-----------------------------------------------|-----|---------|---------------------|
| 101 | check      | No waiting at any time                        | 119 | tic2    | No waiting 2.00pm-3 |
| 103 | brick 1    | No waiting 7.00am-7.00pm any day              | 147 | usgs669 | No waiting 6.00pm T |
| 105 | smallwave2 | No waiting 8.00am-6.00pm any day              | 158 | pat 046 | No waiting 9.00am-5 |
| 107 | pat020     | No waiting 8.00am-6.00pm Mon–Sat              | 161 | pat063  | No waiting 9:00am-5 |
| 112 | dot5       | No waiting 8.00am-6.00pm Mon-Fri              | 171 | circle4 | No waiting 8.00am-1 |
| 113 | pat 062    | No waiting 8.00am-5.00pm Mon-Fri              |     |         |                     |

# Shared Residents Parking & Charged On-street Parking

# **Residents Parking**

Page 2 of 2

No waiting at any time, loading and unloading

Residents' and Visitors' permit holders only 9.00am-5.00pm Mon-Fri except bank holidays

# Shared Residents Parking & Free Limited Waiting

Residents' and Visitors' permit holders and Limited Waiting for 4hrs No return within 2hrs for non-permit holders 9.00am-5.00pm Mon-Sat

Residents' and Visitors' permit holders and Limited Waiting for 20mins No return within 20mins for non-permit holders 9.00am-5.00pm Mon-Sat

# Free Limited Waiting

Waiting limited to 2hrs No return within 2hrs

Waiting limited to 2hrs No return within 2hrs 9.00am-5.00pm Mon-Sat except bank holidays

Waiting limited to 2hrs No return within 2hrs 9.00am-5.00pm Mon–Fri except bank holidays