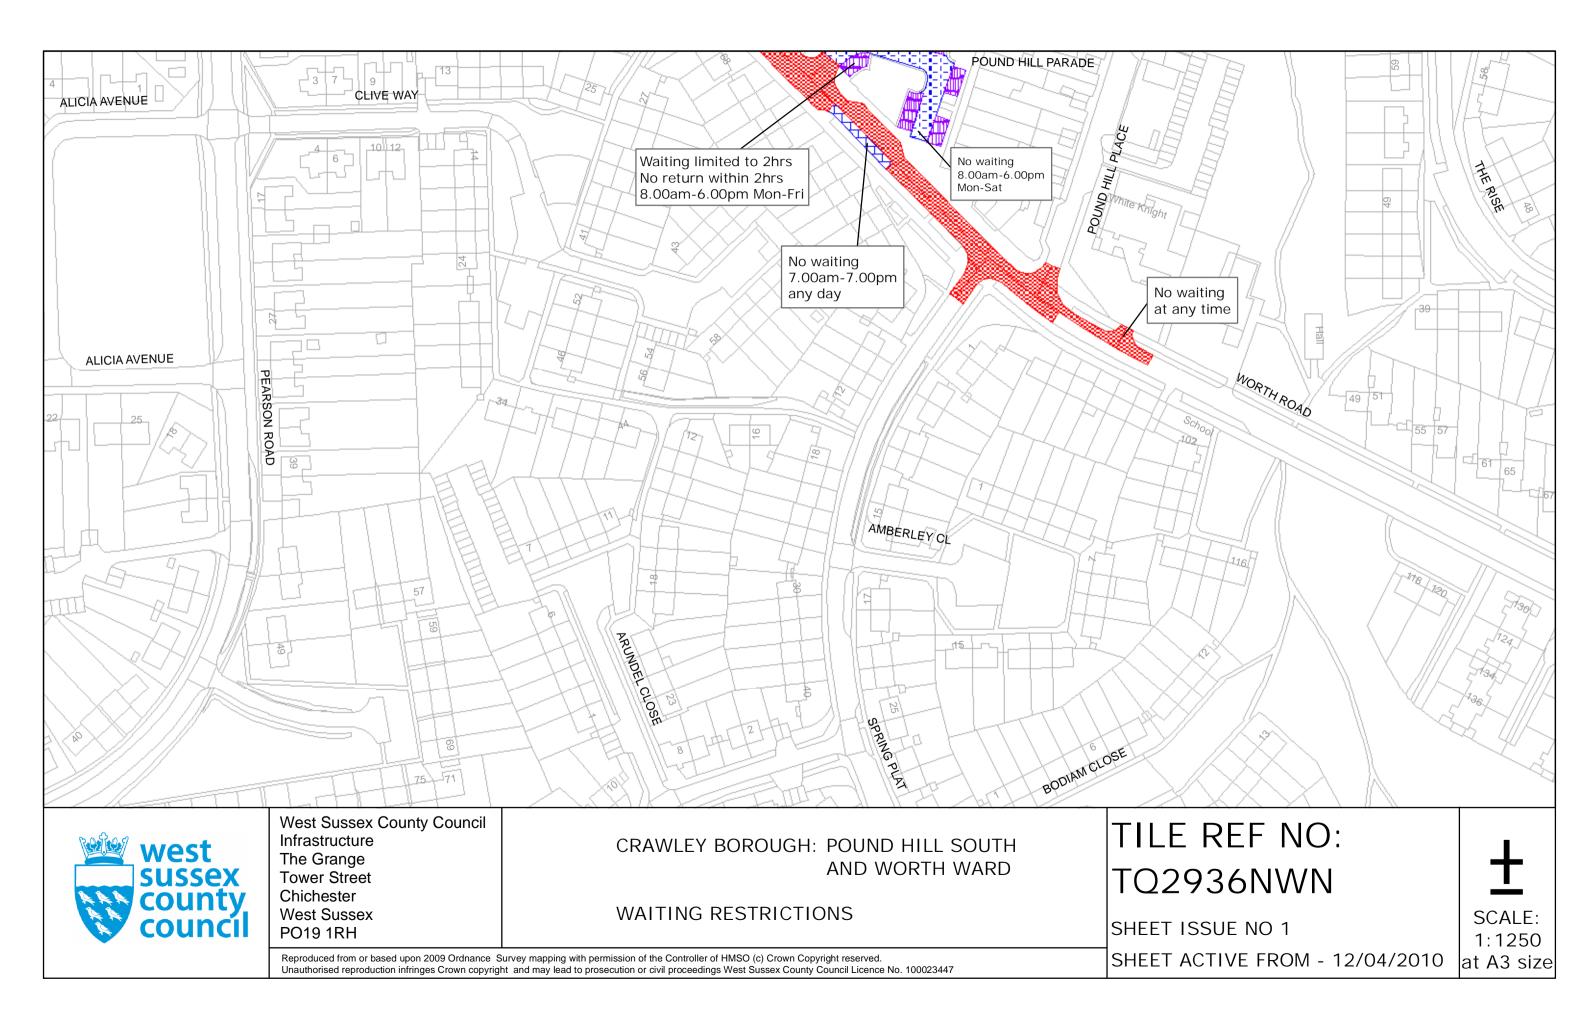

# FOURTH SCHEDULE Schedule of Waiting Restrictions

All areas over which the provision of the orders apply are defined by the shaded areas as shown on the following plans plus a contiguous area not indicated on the plans of verge and/or footway between the carriageway edge and the highway boundary. The plans in this schedule are based upon grid references of the Ordnance Survey National Grid defined by the OSGB 36 triangulation.

# Prohibition of waiting

| 100 | z_circle   | No waiting, loading and unloading at any time | 116 | pat064  | No waiting 10.00am- |
|-----|------------|-----------------------------------------------|-----|---------|---------------------|
| 101 | check      | No waiting at any time                        | 119 | tic2    | No waiting 2.00pm-3 |
| 103 | brick 1    | No waiting 7.00am-7.00pm any day              | 147 | usgs669 | No waiting 6.00pm T |
| 105 | smallwave2 | No waiting 8.00am-6.00pm any day              | 158 | pat 046 | No waiting 9.00am-5 |
| 107 | pat020     | No waiting 8.00am-6.00pm Mon–Sat              | 161 | pat063  | No waiting 9:00am-5 |
| 112 | dot5       | No waiting 8.00am-6.00pm Mon-Fri              | 171 | circle4 | No waiting 8.00am-1 |
| 113 | pat 062    | No waiting 8.00am-5.00pm Mon-Fri              |     |         |                     |

# Free Limited Waiting

Waiting limited to 2hrs No return within 2hrs

Waiting limited to 2hrs No return within 2hrs 9.00am-5.00pm Mon-Sat except bank holidays

Waiting limited to 2hrs No return within 2hrs 9.00am-5.00pm Mon–Fri except bank holidays