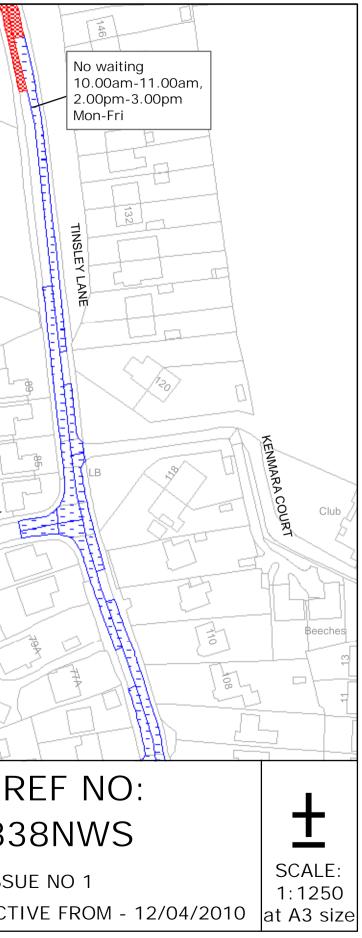

# Prohibition of waiting

| 100 | z_circle   | No waiting, loading and unloading at any time | 116 | pat064  | No waiting 10.00am- |
|-----|------------|-----------------------------------------------|-----|---------|---------------------|
| 101 | check      | No waiting at any time                        | 119 | tic2    | No waiting 2.00pm-3 |
| 103 | brick 1    | No waiting 7.00am-7.00pm any day              | 147 | usgs669 | No waiting 6.00pm T |
| 105 | smallwave2 | No waiting 8.00am-6.00pm any day              | 158 | pat 046 | No waiting 9.00am-5 |
| 107 | pat020     | No waiting 8.00am-6.00pm Mon–Sat              | 161 | pat063  | No waiting 9:00am-5 |
| 112 | dot5       | No waiting 8.00am-6.00pm Mon-Fri              | 171 | circle4 | No waiting 8.00am-1 |
| 113 | pat 062    | No waiting 8.00am-5.00pm Mon-Fri              |     |         |                     |

# 12 April 2010

m-11.00am, 2.00pm-3.00pm Mon-Fri

-3.00pm Mon-Fri

Thursdays- 8.00pm Saturdays

-5.00pm Mon–Sat except bank holidays

-5:00pm Mon-Fri except bank holidays

n-10.00am Mon-Sat except bank holidays