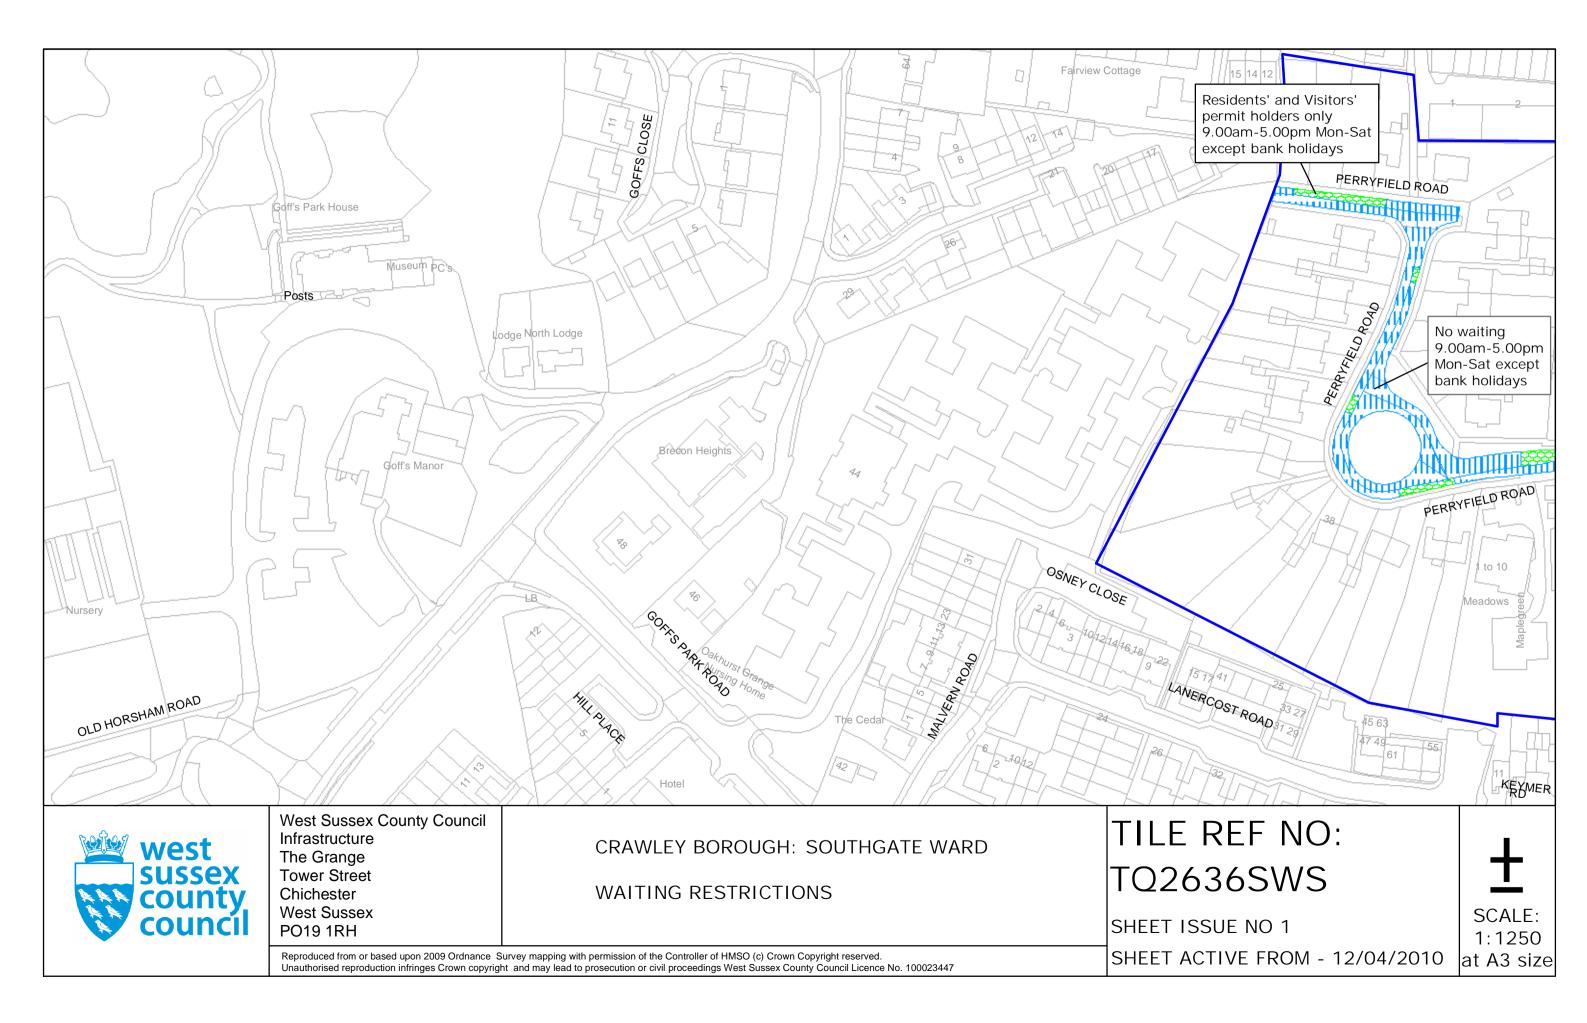

# FOURTH SCHEDULE Schedule of Waiting Restrictions

All areas over which the provision of the orders apply are defined by the shaded areas as shown on the following plans plus a contiguous area not indicated on the plans of verge and/or footway between the carriageway edge and the highway boundary. The plans in this schedule are based upon grid references of the Ordnance Survey National Grid defined by the OSGB 36 triangulation.

# Prohibition of waiting

| 100 | z_circle   | No waiting, loading and unloading at any time | 116 | pat064  | No waiting 10.00am- |
|-----|------------|-----------------------------------------------|-----|---------|---------------------|
| 101 | check      | No waiting at any time                        | 119 | tic2    | No waiting 2.00pm-3 |
| 103 | brick 1    | No waiting 7.00am-7.00pm any day              | 147 | usgs669 | No waiting 6.00pm T |
| 105 | smallwave2 | No waiting 8.00am-6.00pm any day              | 158 | pat 046 | No waiting 9.00am-5 |
| 107 | pat020     | No waiting 8.00am-6.00pm Mon–Sat              | 161 | pat063  | No waiting 9:00am-5 |
| 112 | dot5       | No waiting 8.00am-6.00pm Mon-Fri              | 171 | circle4 | No waiting 8.00am-1 |
| 113 | pat 062    | No waiting 8.00am-5.00pm Mon-Fri              |     |         |                     |

# **Residents Parking**

Page 2 of 2

No waiting at any time, loading and unloading

Residents' and Visitors' permit holders only 9.00am-5.00pm Mon-Fri except bank holidays