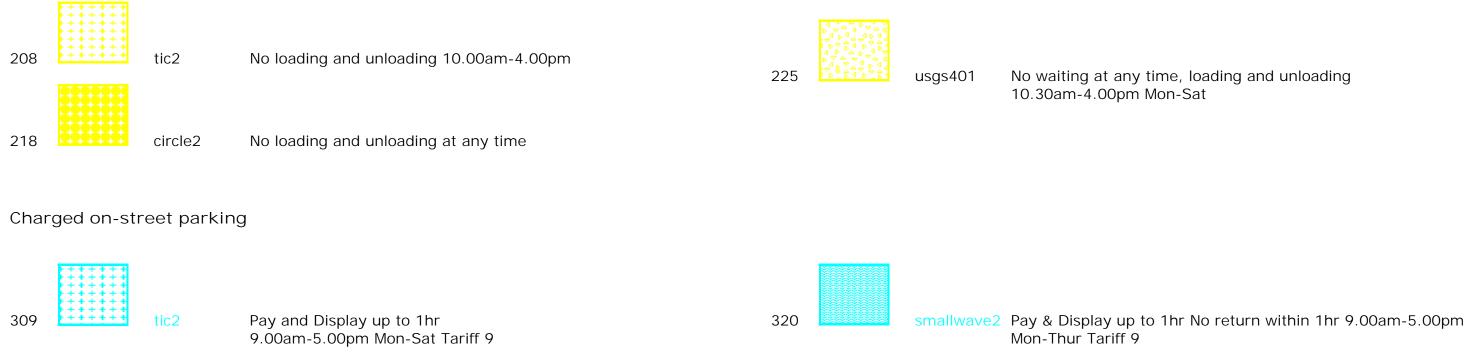

# Prohibition of waiting

| 100 | z_circle   | No waiting, loading and unloading at any time | 116 | pat064  | No waiting 10.00am- |
|-----|------------|-----------------------------------------------|-----|---------|---------------------|
| 101 | check      | No waiting at any time                        | 119 | tic2    | No waiting 2.00pm-3 |
| 103 | brick 1    | No waiting 7.00am-7.00pm any day              | 147 | usgs669 | No waiting 6.00pm T |
| 105 | smallwave2 | No waiting 8.00am-6.00pm any day              | 158 | pat 046 | No waiting 9.00am-5 |
| 107 | pat020     | No waiting 8.00am-6.00pm Mon–Sat              | 161 | pat063  | No waiting 9:00am-5 |
| 112 | dot5       | No waiting 8.00am-6.00pm Mon-Fri              | 171 | circle4 | No waiting 8.00am-1 |
| 113 | pat 062    | No waiting 8.00am-5.00pm Mon-Fri              |     |         |                     |

# 12 April 2010

m-11.00am, 2.00pm-3.00pm Mon-Fri

-3.00pm Mon-Fri

Thursdays- 8.00pm Saturdays

-5.00pm Mon–Sat except bank holidays

-5:00pm Mon-Fri except bank holidays

n-10.00am Mon-Sat except bank holidays

# Shared Residents Parking & Charged On-street Parking

# **Residents Parking**

Page 2 of 2

No waiting at any time, loading and unloading

Residents' and Visitors' permit holders only 9.00am-5.00pm Mon-Fri except bank holidays