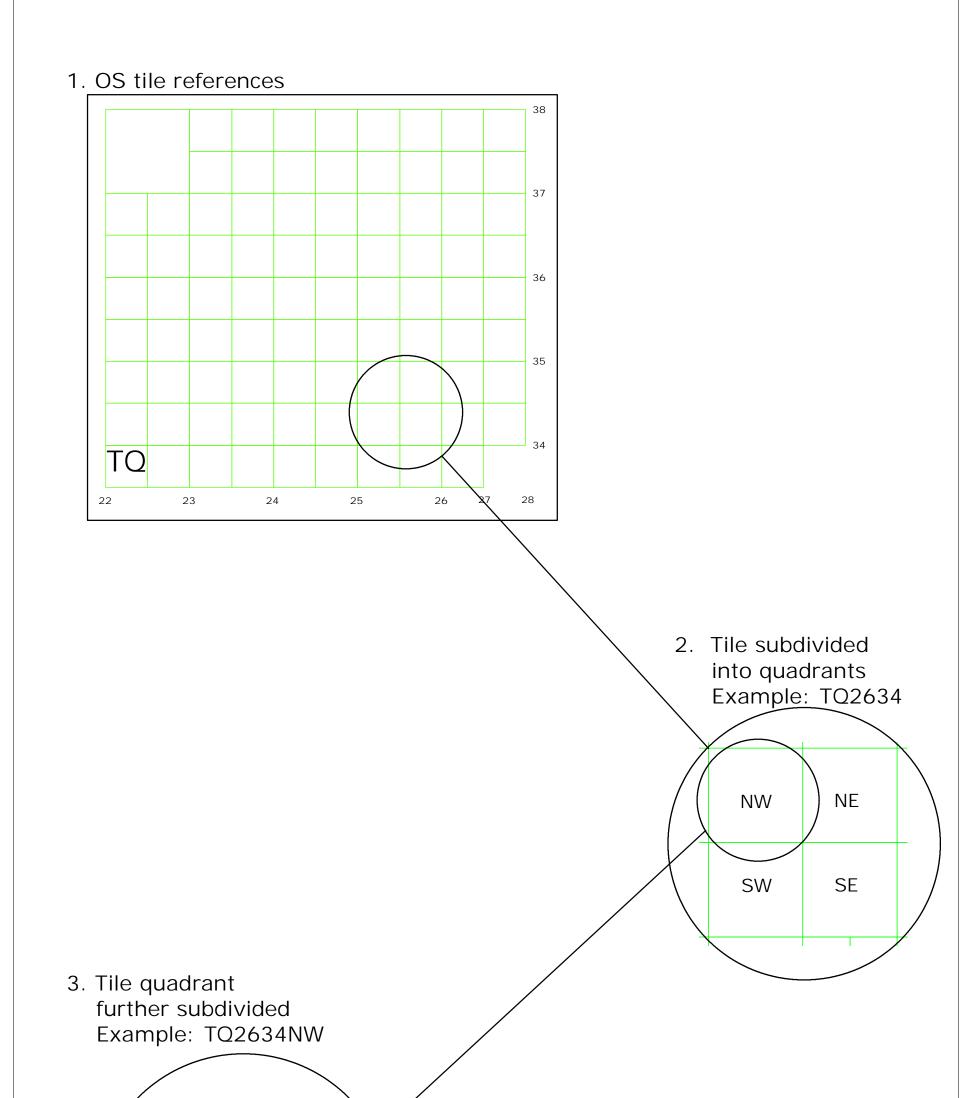

# CRAWLEY BOROUGH: TILE REFERENCES

Reproduced from or based upon 2009 Ordnance Survey mapping with permission of the Controller of HMSO (c) Crown Copyright reserved. Unauthorised reproduction infringes Crown copyright and may lead to prosecution or civil proceedings West Sussex County Council Licence No. 100023447