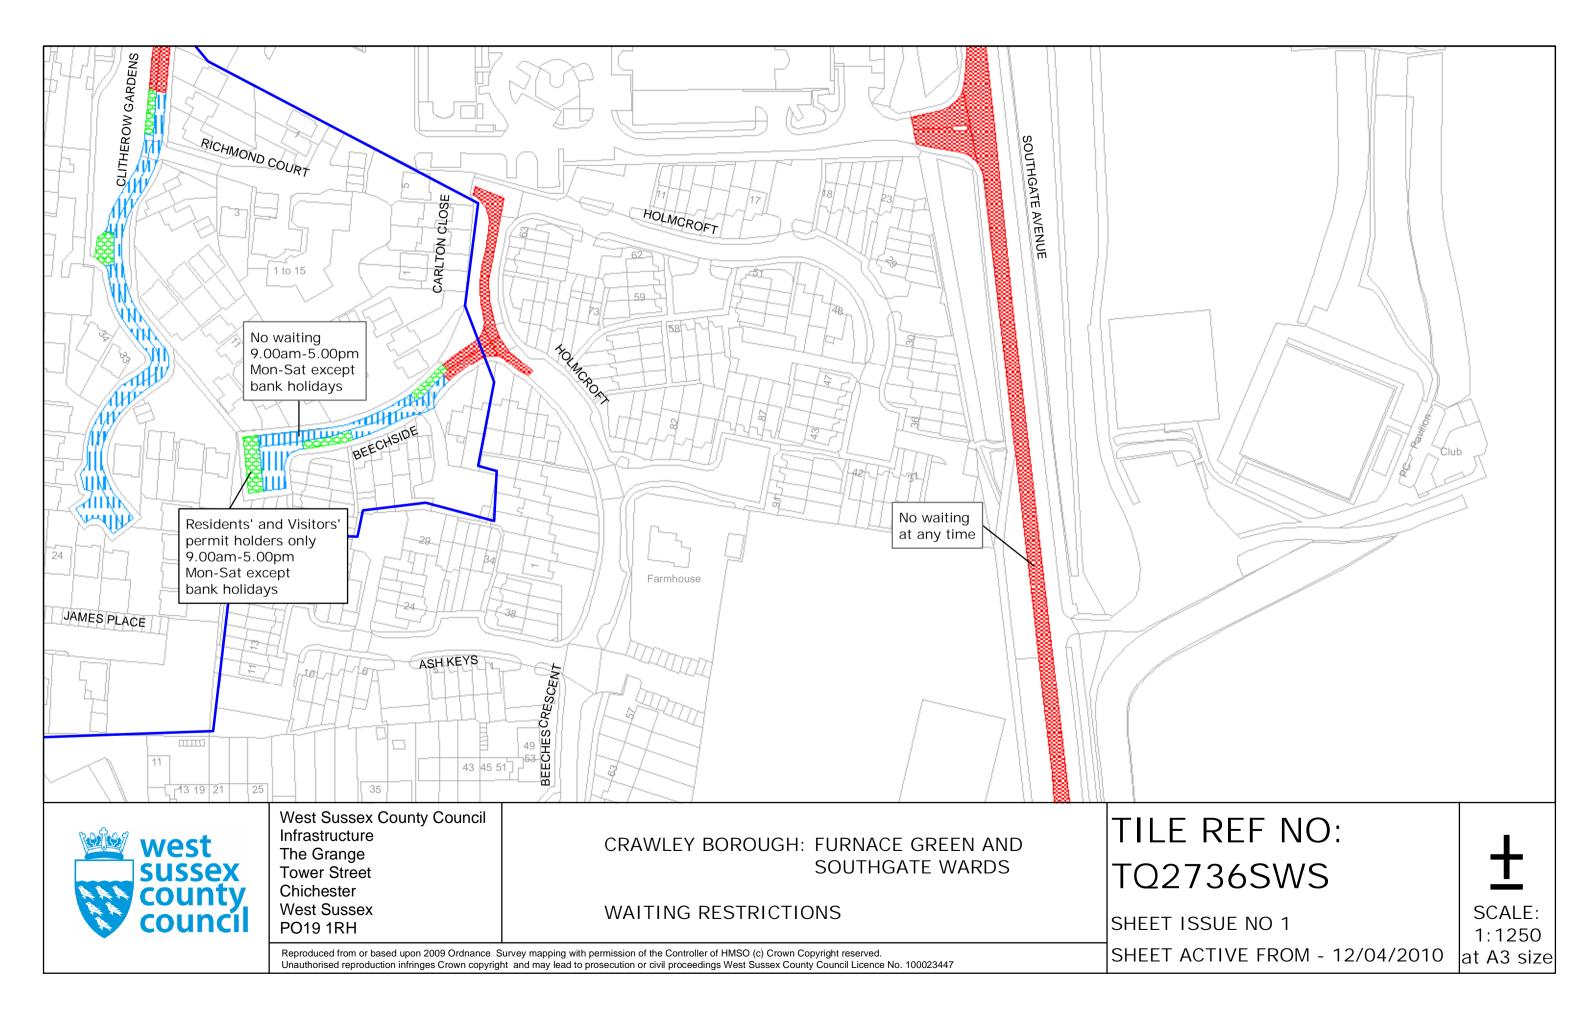

# FOURTH SCHEDULE Schedule of Waiting Restrictions

All areas over which the provision of the orders apply are defined by the shaded areas as shown on the following plans plus a contiguous area not indicated on the plans of verge and/or footway between the carriageway edge and the highway boundary. The plans in this schedule are based upon grid references of the Ordnance Survey National Grid defined by the OSGB 36 triangulation.

# Prohibition of waiting

| 100 | z_circle   | No waiting, loading and unloading at any time | 116 | pat064  | No waiting 10.00am- |
|-----|------------|-----------------------------------------------|-----|---------|---------------------|
| 101 | check      | No waiting at any time                        | 119 | tic2    | No waiting 2.00pm-3 |
| 103 | brick 1    | No waiting 7.00am-7.00pm any day              | 147 | usgs669 | No waiting 6.00pm T |
| 105 | smallwave2 | No waiting 8.00am-6.00pm any day              | 158 | pat 046 | No waiting 9.00am-5 |
| 107 | pat020     | No waiting 8.00am-6.00pm Mon–Sat              | 161 | pat063  | No waiting 9:00am-5 |
| 112 | dot5       | No waiting 8.00am-6.00pm Mon-Fri              | 171 | circle4 | No waiting 8.00am-1 |
| 113 | pat 062    | No waiting 8.00am-5.00pm Mon-Fri              |     |         |                     |

# **Residents Parking**

Page 2 of 2

No waiting at any time, loading and unloading

Residents' and Visitors' permit holders only 9.00am-5.00pm Mon-Fri except bank holidays