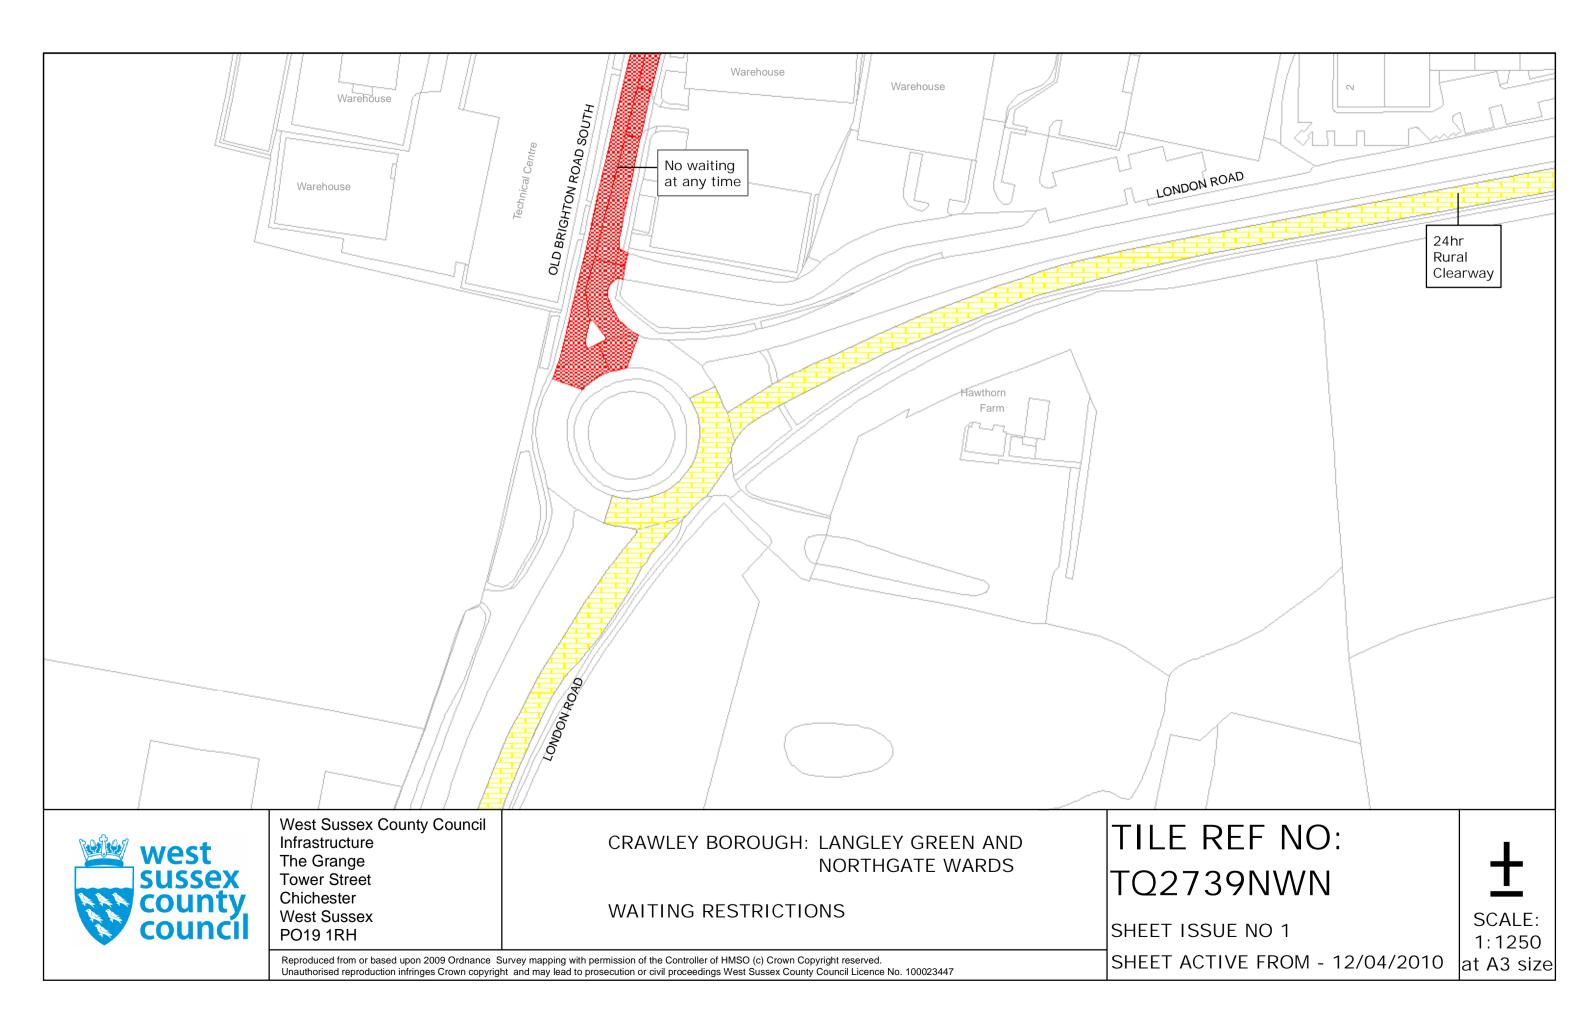

# FOURTH SCHEDULE Schedule of Waiting Restrictions

All areas over which the provision of the orders apply are defined by the shaded areas as shown on the following plans plus a contiguous area not indicated on the plans of verge and/or footway between the carriageway edge and the highway boundary. The plans in this schedule are based upon grid references of the Ordnance Survey National Grid defined by the OSGB 36 triangulation.

# Clearways

| 1100 | แรตุรุ503 | School Keep Clear | 1 | 102 | pat062 | 24hr Rura |
|------|-----------|-------------------|---|-----|--------|-----------|
| 1100 | usgs503   | School Keep Clear | , | 102 | pulooz |           |

Boundary of Controlled Parking Zone

Crawley Borough Boundary

ural Clearway