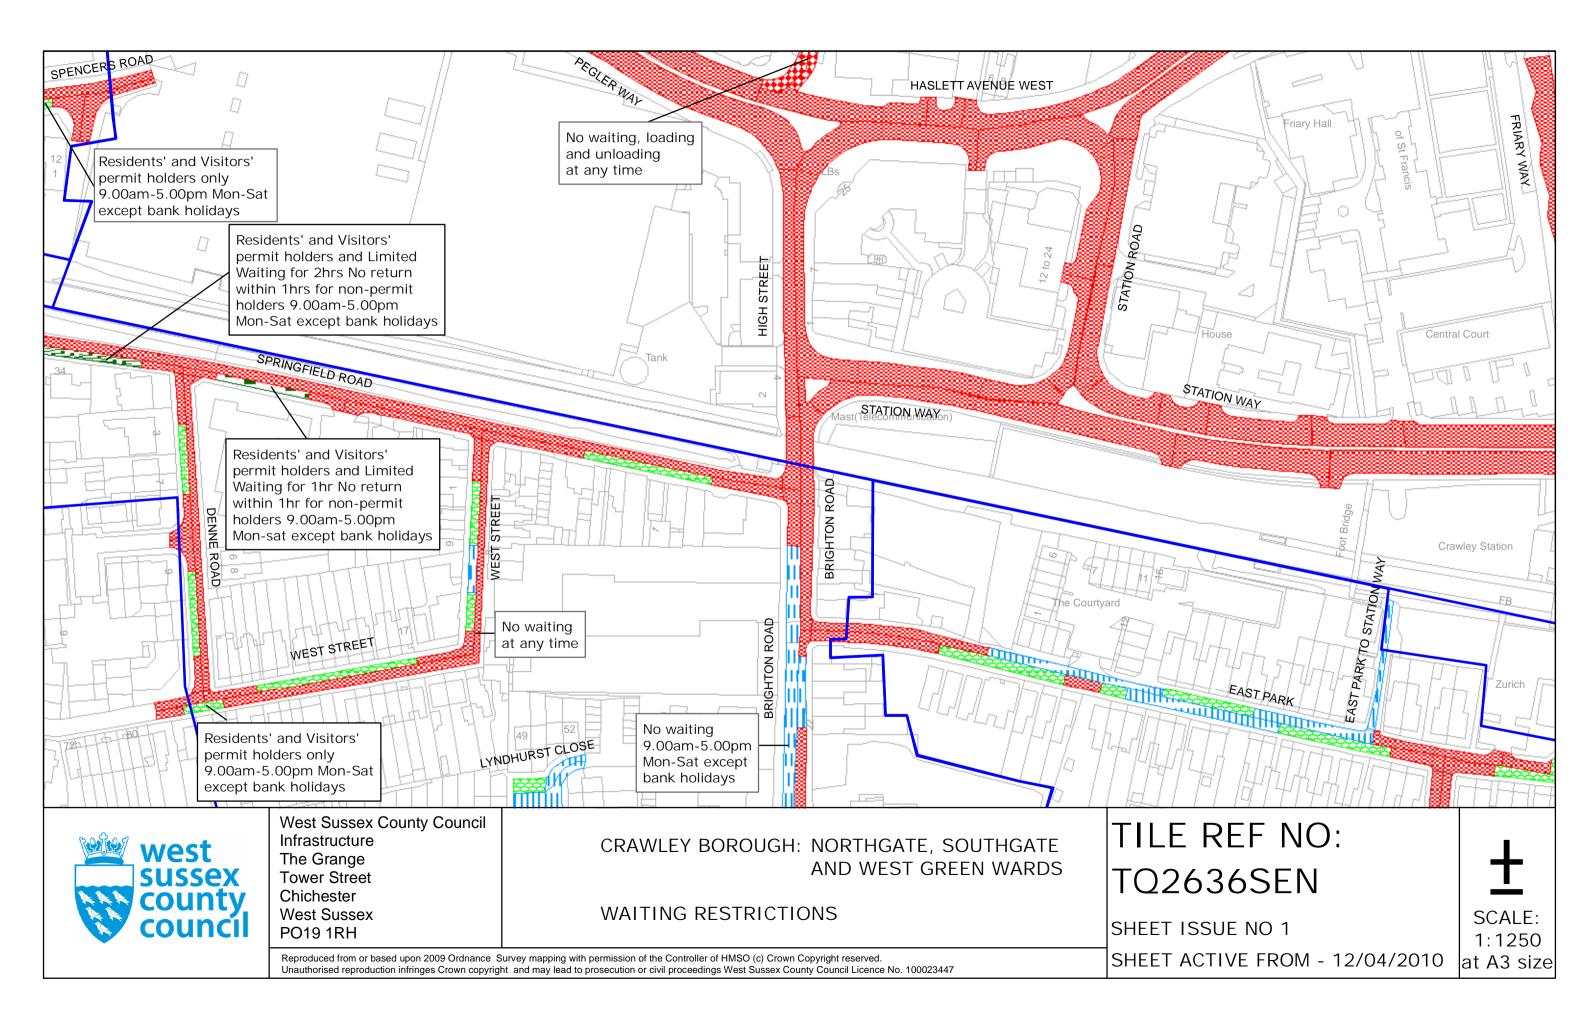

# FOURTH SCHEDULE Schedule of Waiting Restrictions

All areas over which the provision of the orders apply are defined by the shaded areas as shown on the following plans plus a contiguous area not indicated on the plans of verge and/or footway between the carriageway edge and the highway boundary. The plans in this schedule are based upon grid references of the Ordnance Survey National Grid defined by the OSGB 36 triangulation.

# **Residents Parking**

Page 2 of 2

No waiting at any time, loading and unloading

Residents' and Visitors' permit holders only 9.00am-5.00pm Mon-Fri except bank holidays

# Shared Residents Parking & Free Limited Waiting

Residents' and Visitors' permit holders and Limited Waiting for 4hrs No return within 2hrs for non-permit holders 9.00am-5.00pm Mon-Sat

Residents' and Visitors' permit holders and Limited Waiting for 20mins No return within 20mins for non-permit holders 9.00am-5.00pm Mon-Sat

Limited waiting for 2hrs No return within 2hrs for non-permit holders 9.00am-5.00pm Mon-Fri except bank holidays

# Free Limited Waiting

Waiting limited to 2hrs No return within 2hrs

Waiting limited to 2hrs No return within 2hrs 9.00am-5.00pm Mon-Sat except bank holidays

Waiting limited to 2hrs No return within 2hrs 9.00am-5.00pm Mon–Fri except bank holidays