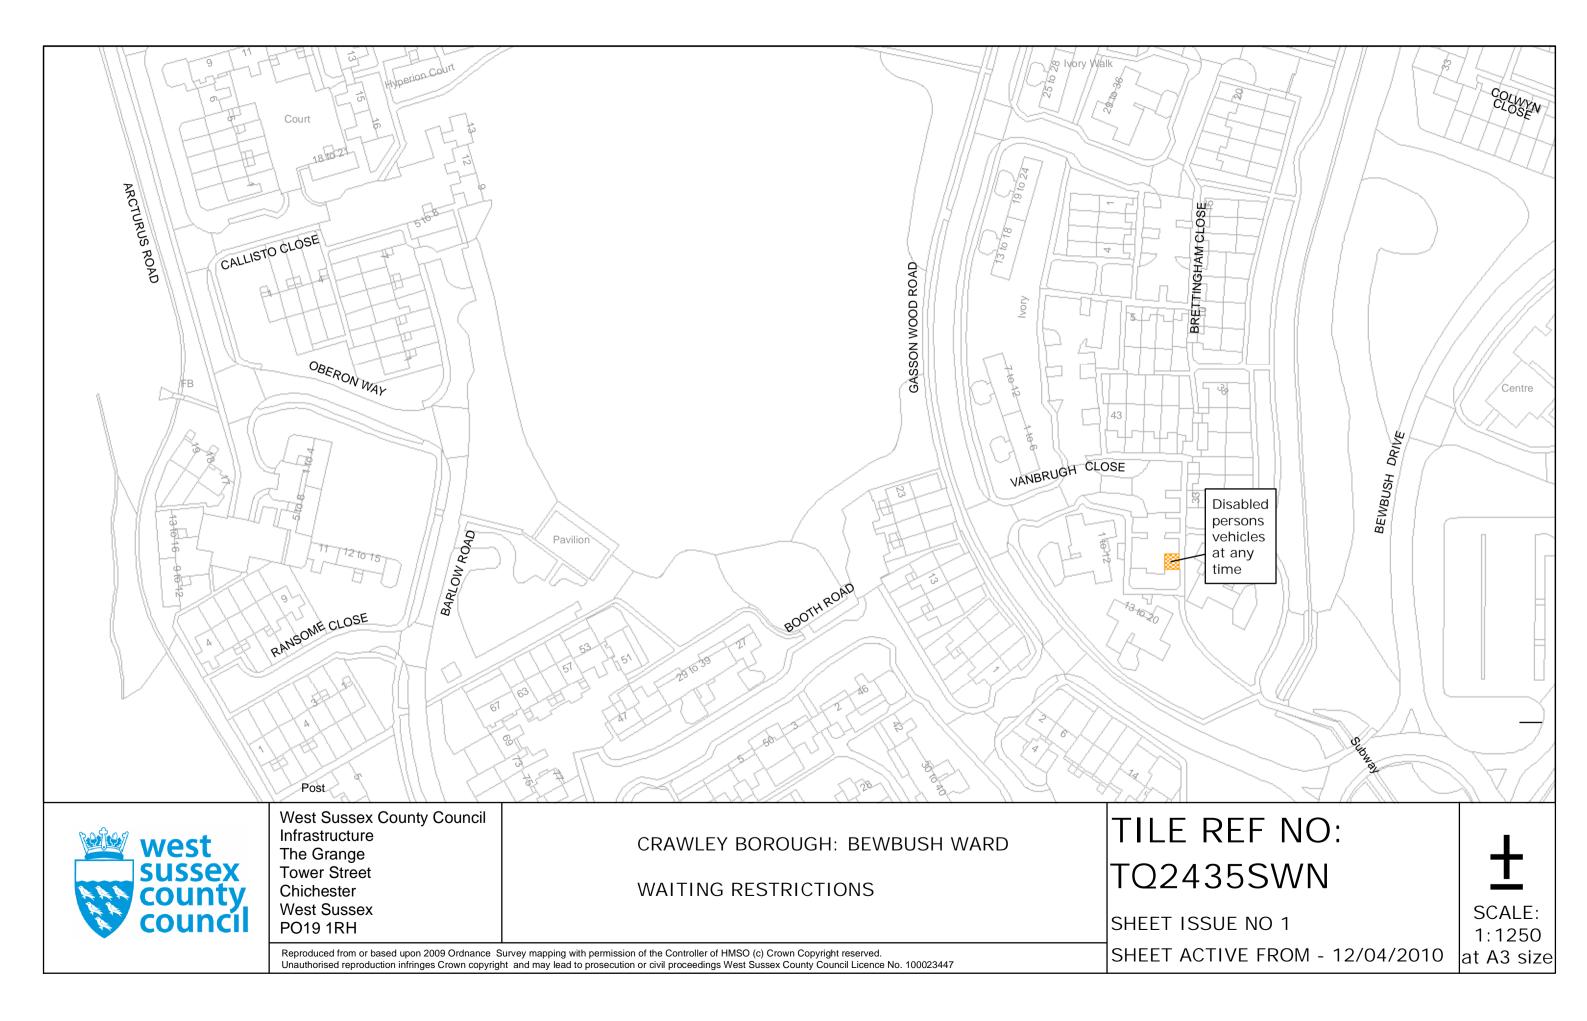

# <u>BEWBUSH</u>

|                          | West Sussex County Council                                | Beaubush Cottage                                                                                                                                                                               |           |
|--------------------------|-----------------------------------------------------------|------------------------------------------------------------------------------------------------------------------------------------------------------------------------------------------------|-----------|
| west                     | Infrastructure<br>The Grange                              | CRAWLEY BOROUGH: BEWBUSH WARD                                                                                                                                                                  | TILE      |
| west<br>sussex<br>county | Tower Street<br>Chichester                                | WAITING RESTRICTIONS                                                                                                                                                                           | TQ23      |
| council                  | West Sussex                                               |                                                                                                                                                                                                | SHEET ISS |
|                          | PO19 1RH<br>Reproduced from or based upon 2009 Ordnance S | Survey mapping with permission of the Controller of HMSO (c) Crown Copyright reserved.<br>ht and may lead to prosecution or civil proceedings West Sussex County Council Licence No. 100023447 | SHEET AC  |
|                          | Unauthorised reproduction infringes Crown copyrig         | ht and may lead to prosecution or civil proceedings West Sussex County Council Licence No. 100023447                                                                                           |           |