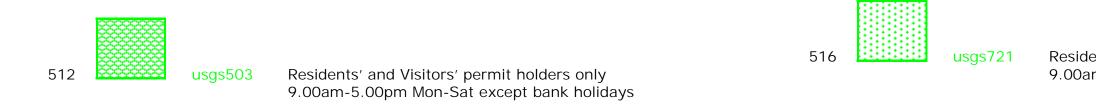

# **Residents Parking**

Page 2 of 2

No waiting at any time, loading and unloading

Residents' and Visitors' permit holders only 9.00am-5.00pm Mon-Fri except bank holidays