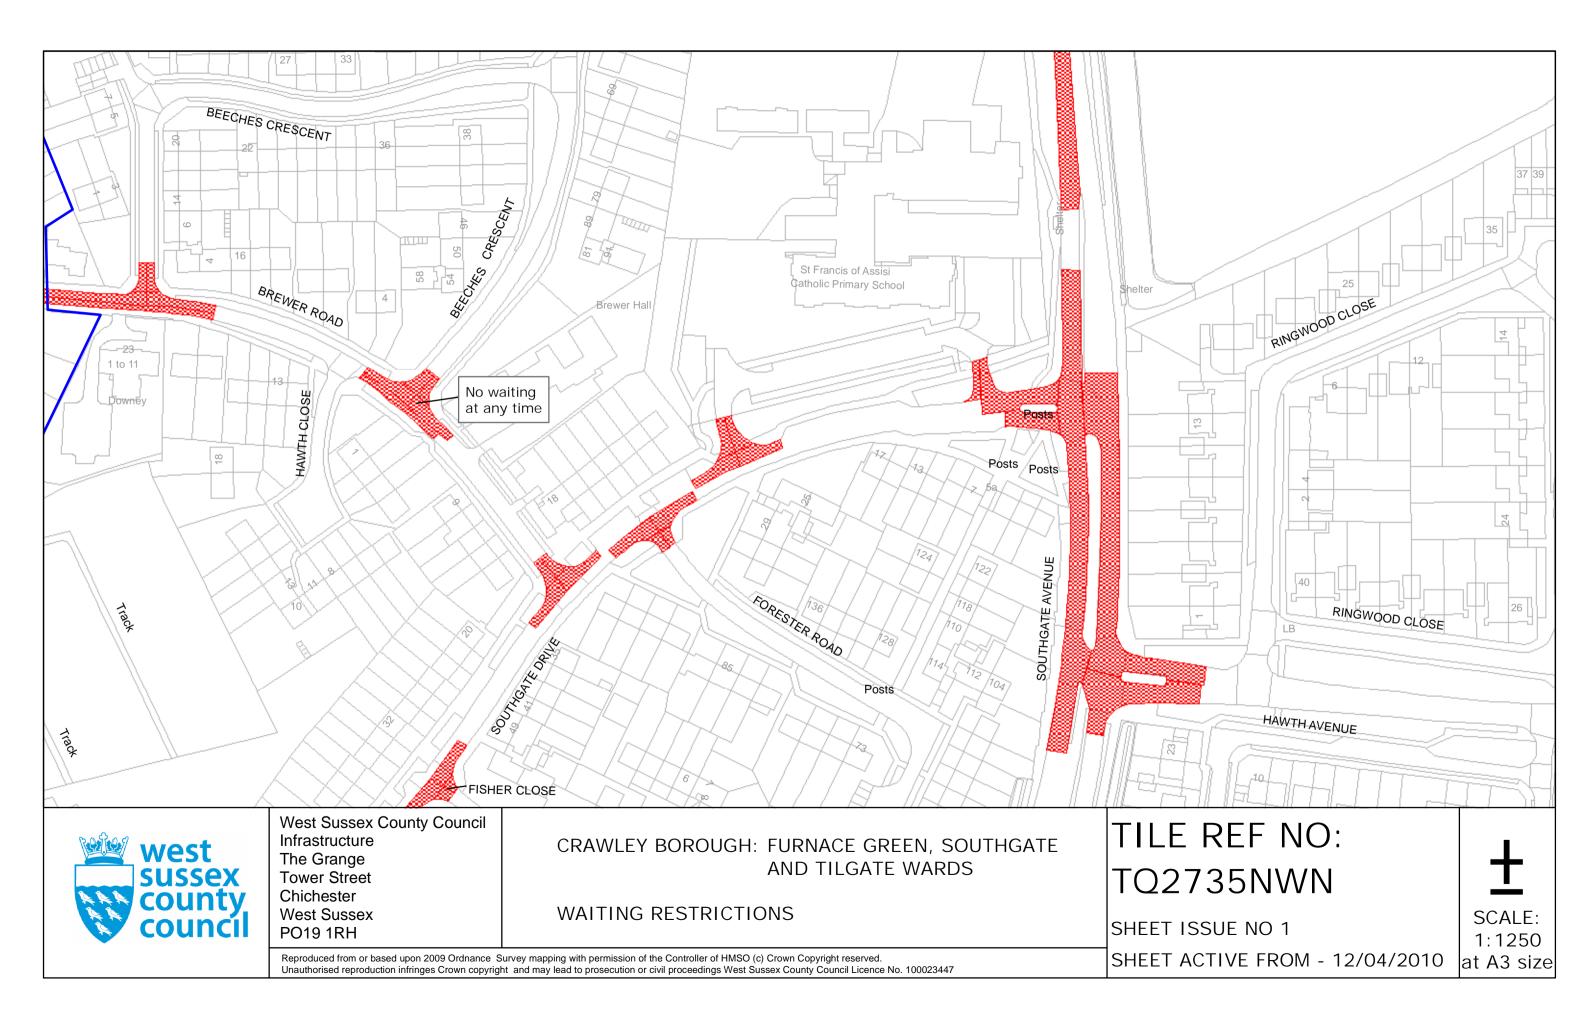

# FOURTH SCHEDULE Schedule of Waiting Restrictions

All areas over which the provision of the orders apply are defined by the shaded areas as shown on the following plans plus a contiguous area not indicated on the plans of verge and/or footway between the carriageway edge and the highway boundary. The plans in this schedule are based upon grid references of the Ordnance Survey National Grid defined by the OSGB 36 triangulation.

# Prohibition of waiting

| 100 | z_circle   | No waiting, loading and unloading at any time | 116 | pat064  | No waiting 10.00am- |
|-----|------------|-----------------------------------------------|-----|---------|---------------------|
| 101 | check      | No waiting at any time                        | 119 | tic2    | No waiting 2.00pm-3 |
| 103 | brick 1    | No waiting 7.00am-7.00pm any day              | 147 | usgs669 | No waiting 6.00pm T |
| 105 | smallwave2 | No waiting 8.00am-6.00pm any day              | 158 | pat 046 | No waiting 9.00am-5 |
| 107 | pat020     | No waiting 8.00am-6.00pm Mon–Sat              | 161 | pat063  | No waiting 9:00am-5 |
| 112 | dot5       | No waiting 8.00am-6.00pm Mon-Fri              | 171 | circle4 | No waiting 8.00am-1 |
| 113 | pat 062    | No waiting 8.00am-5.00pm Mon-Fri              |     |         |                     |

# **Residents Parking**

Page 2 of 2

No waiting at any time, loading and unloading

Residents' and Visitors' permit holders only 9.00am-5.00pm Mon-Fri except bank holidays

# Shared Residents Parking & Free Limited Waiting

Residents' and Visitors' permit holders and Limited Waiting for 4hrs No return within 2hrs for non-permit holders 9.00am-5.00pm Mon-Sat

Residents' and Visitors' permit holders and Limited Waiting for 20mins No return within 20mins for non-permit holders 9.00am-5.00pm Mon-Sat

Limited waiting for 2hrs No return within 2hrs for non-permit holders 9.00am-5.00pm Mon-Fri except bank holidays

# Free Limited Waiting

Waiting limited to 2hrs No return within 2hrs

Waiting limited to 2hrs No return within 2hrs 9.00am-5.00pm Mon-Sat except bank holidays

Waiting limited to 2hrs No return within 2hrs 9.00am-5.00pm Mon–Fri except bank holidays

# Clearways

| 1100 | แรตุรุ503 | School Keep Clear | 1 | 102 | pat062 | 24hr Rura |
|------|-----------|-------------------|---|-----|--------|-----------|
| 1100 | usgs503   | School Keep Clear | , | 102 | pulooz |           |

Boundary of Controlled Parking Zone

Crawley Borough Boundary

ural Clearway