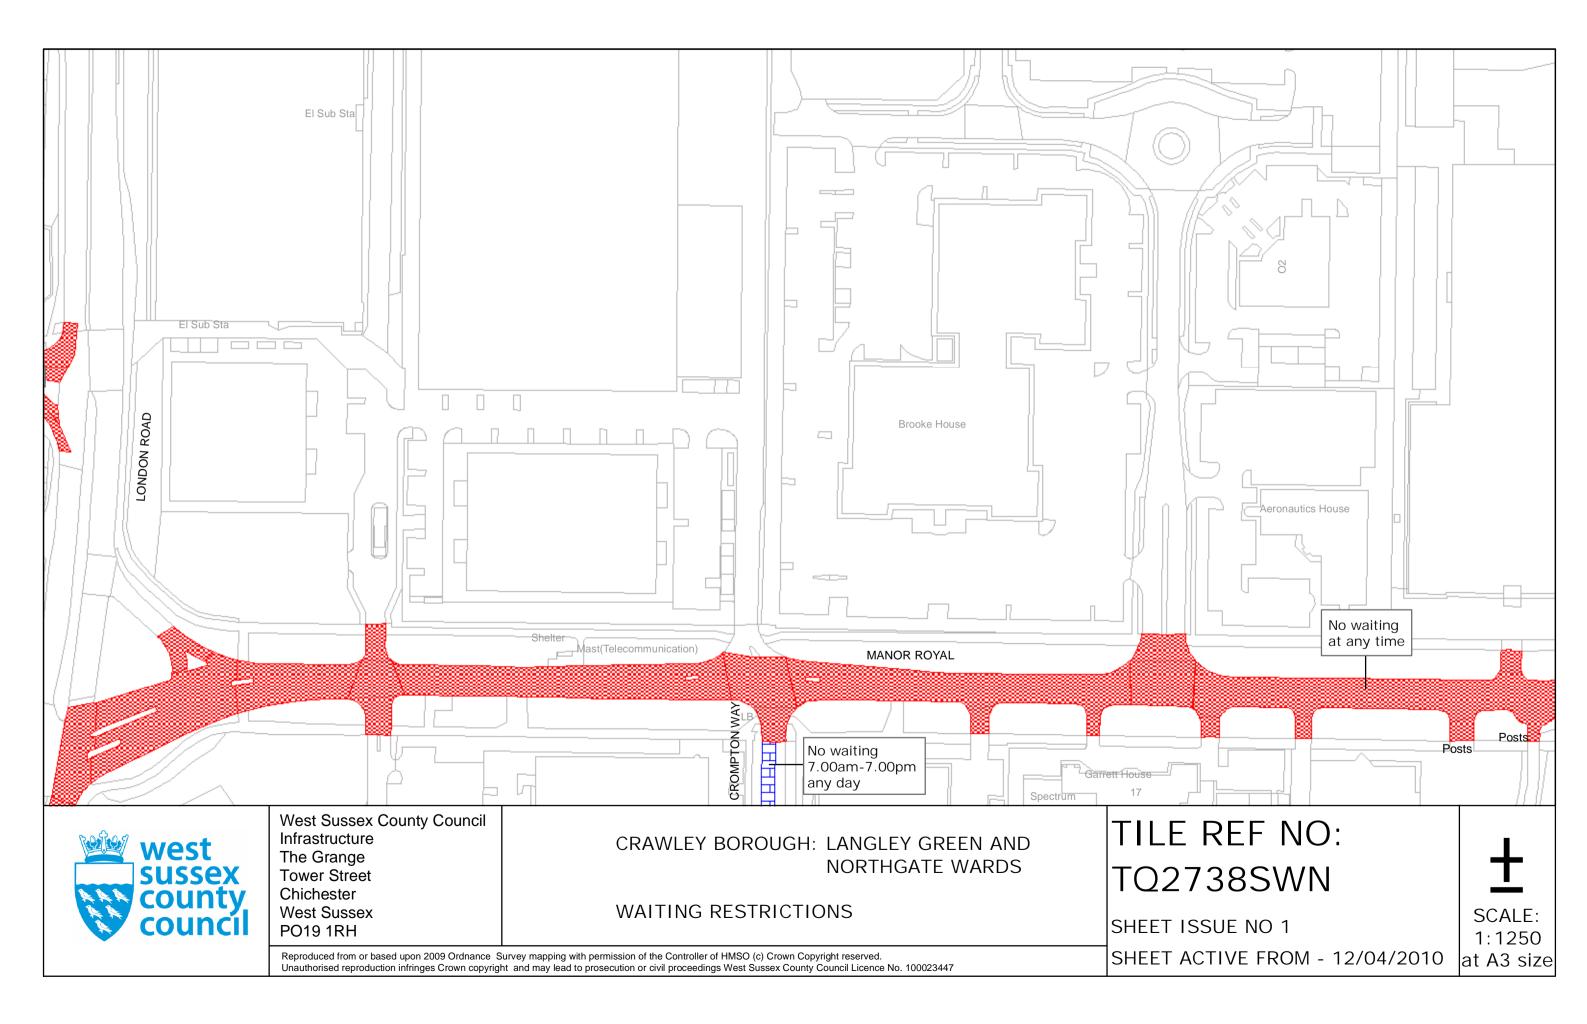

# FOURTH SCHEDULE Schedule of Waiting Restrictions

All areas over which the provision of the orders apply are defined by the shaded areas as shown on the following plans plus a contiguous area not indicated on the plans of verge and/or footway between the carriageway edge and the highway boundary. The plans in this schedule are based upon grid references of the Ordnance Survey National Grid defined by the OSGB 36 triangulation.

# Prohibition of waiting

| 100 | z_circle   | No waiting, loading and unloading at any time | 116 | pat064  | No waiting 10.00am- |
|-----|------------|-----------------------------------------------|-----|---------|---------------------|
| 101 | check      | No waiting at any time                        | 119 | tic2    | No waiting 2.00pm-3 |
| 103 | brick 1    | No waiting 7.00am-7.00pm any day              | 147 | usgs669 | No waiting 6.00pm T |
| 105 | smallwave2 | No waiting 8.00am-6.00pm any day              | 158 | pat 046 | No waiting 9.00am-5 |
| 107 | pat020     | No waiting 8.00am-6.00pm Mon–Sat              | 161 | pat063  | No waiting 9:00am-5 |
| 112 | dot5       | No waiting 8.00am-6.00pm Mon-Fri              | 171 | circle4 | No waiting 8.00am-1 |
| 113 | pat 062    | No waiting 8.00am-5.00pm Mon-Fri              |     |         |                     |

# Shared Residents Parking & Charged On-street Parking

# **Residents Parking**

Page 2 of 2

No waiting at any time, loading and unloading

Residents' and Visitors' permit holders only 9.00am-5.00pm Mon-Fri except bank holidays