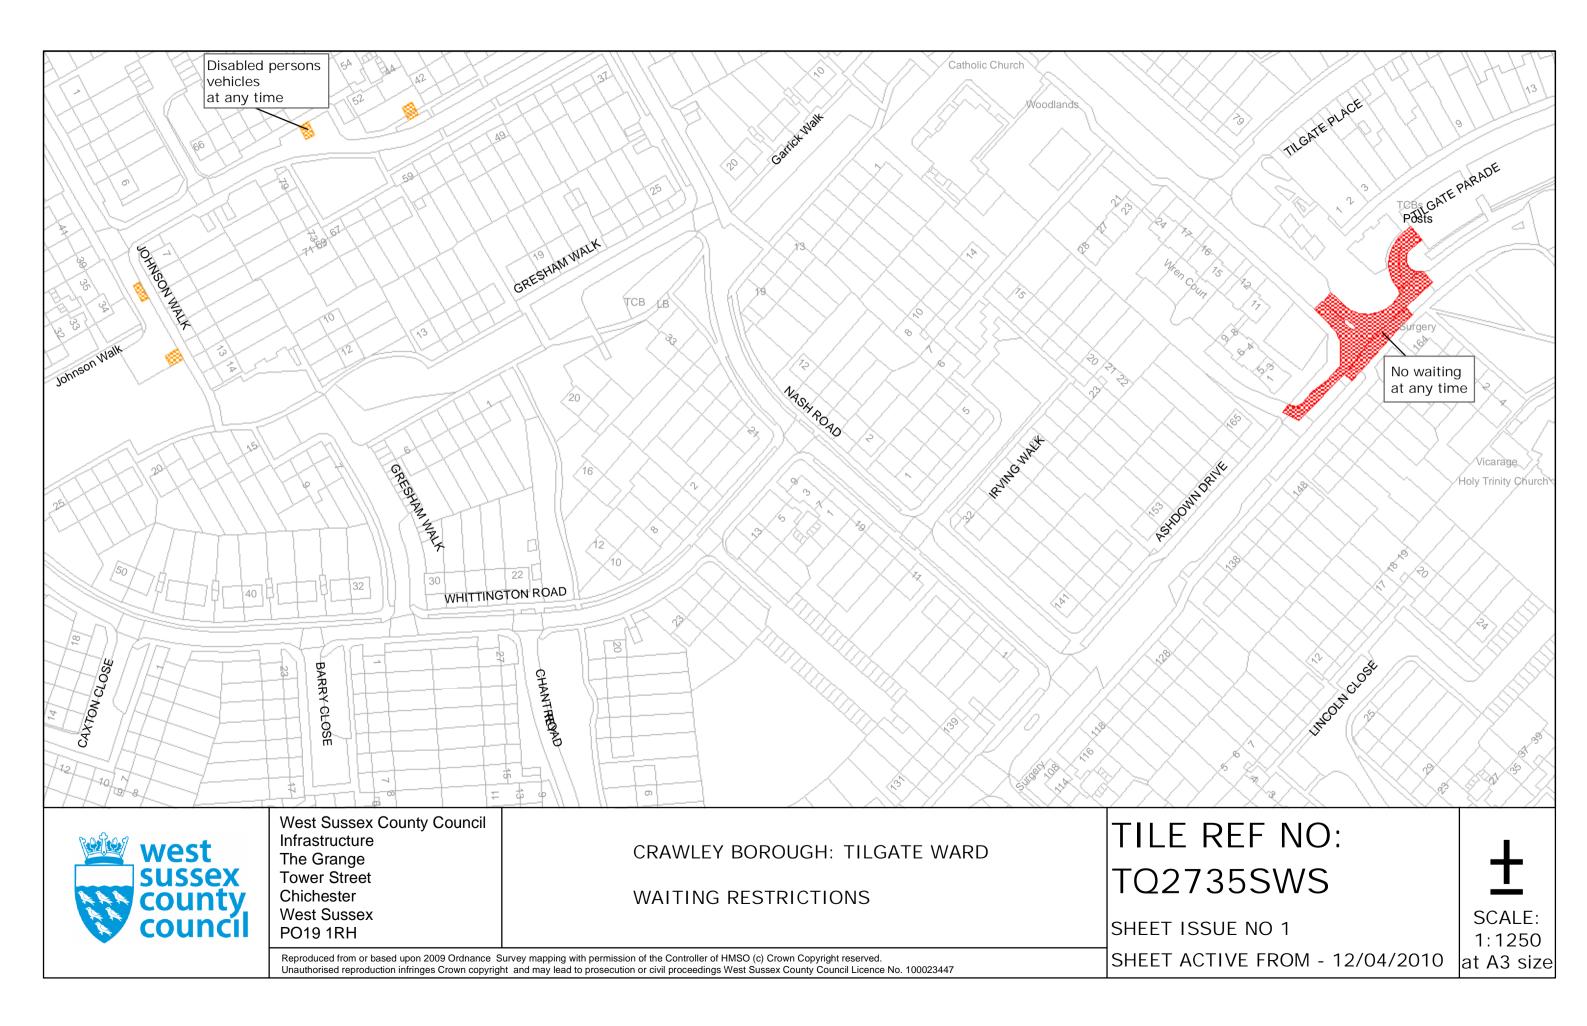

# FOURTH SCHEDULE Schedule of Waiting Restrictions

All areas over which the provision of the orders apply are defined by the shaded areas as shown on the following plans plus a contiguous area not indicated on the plans of verge and/or footway between the carriageway edge and the highway boundary. The plans in this schedule are based upon grid references of the Ordnance Survey National Grid defined by the OSGB 36 triangulation.

# Prohibition of waiting

| 100 | z_circle   | No waiting, loading and unloading at any time | 116 | pat064  | No waiting 10.00am- |
|-----|------------|-----------------------------------------------|-----|---------|---------------------|
| 101 | check      | No waiting at any time                        | 119 | tic2    | No waiting 2.00pm-3 |
| 103 | brick 1    | No waiting 7.00am-7.00pm any day              | 147 | usgs669 | No waiting 6.00pm T |
| 105 | smallwave2 | No waiting 8.00am-6.00pm any day              | 158 | pat 046 | No waiting 9.00am-5 |
| 107 | pat020     | No waiting 8.00am-6.00pm Mon–Sat              | 161 | pat063  | No waiting 9:00am-5 |
| 112 | dot5       | No waiting 8.00am-6.00pm Mon-Fri              | 171 | circle4 | No waiting 8.00am-1 |
| 113 | pat 062    | No waiting 8.00am-5.00pm Mon-Fri              |     |         |                     |

Boundary of Controlled Parking Zone

Crawley Borough Boundary

ural Clearway