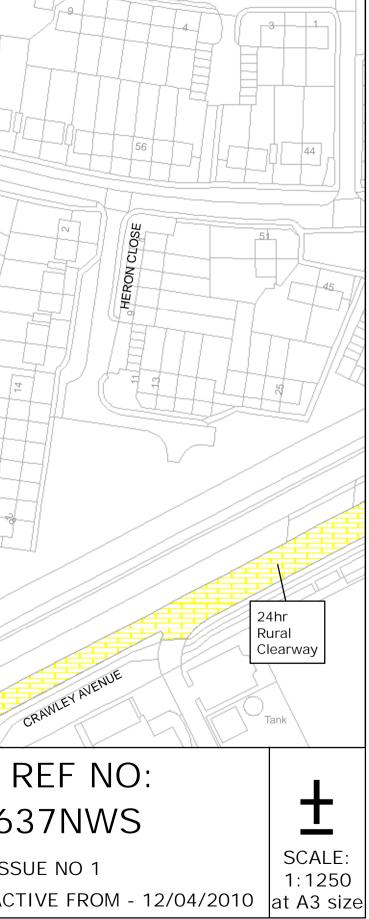

# FOURTH SCHEDULE Schedule of Waiting Restrictions

All areas over which the provision of the orders apply are defined by the shaded areas as shown on the following plans plus a contiguous area not indicated on the plans of verge and/or footway between the carriageway edge and the highway boundary. The plans in this schedule are based upon grid references of the Ordnance Survey National Grid defined by the OSGB 36 triangulation.

# Clearways

| 1100 | แรตุรุ503 | School Keep Clear | 1 | 102 | pat062 | 24hr Rura |
|------|-----------|-------------------|---|-----|--------|-----------|
| 1100 | usgs503   | School Keep Clear | , | 102 | pulooz |           |