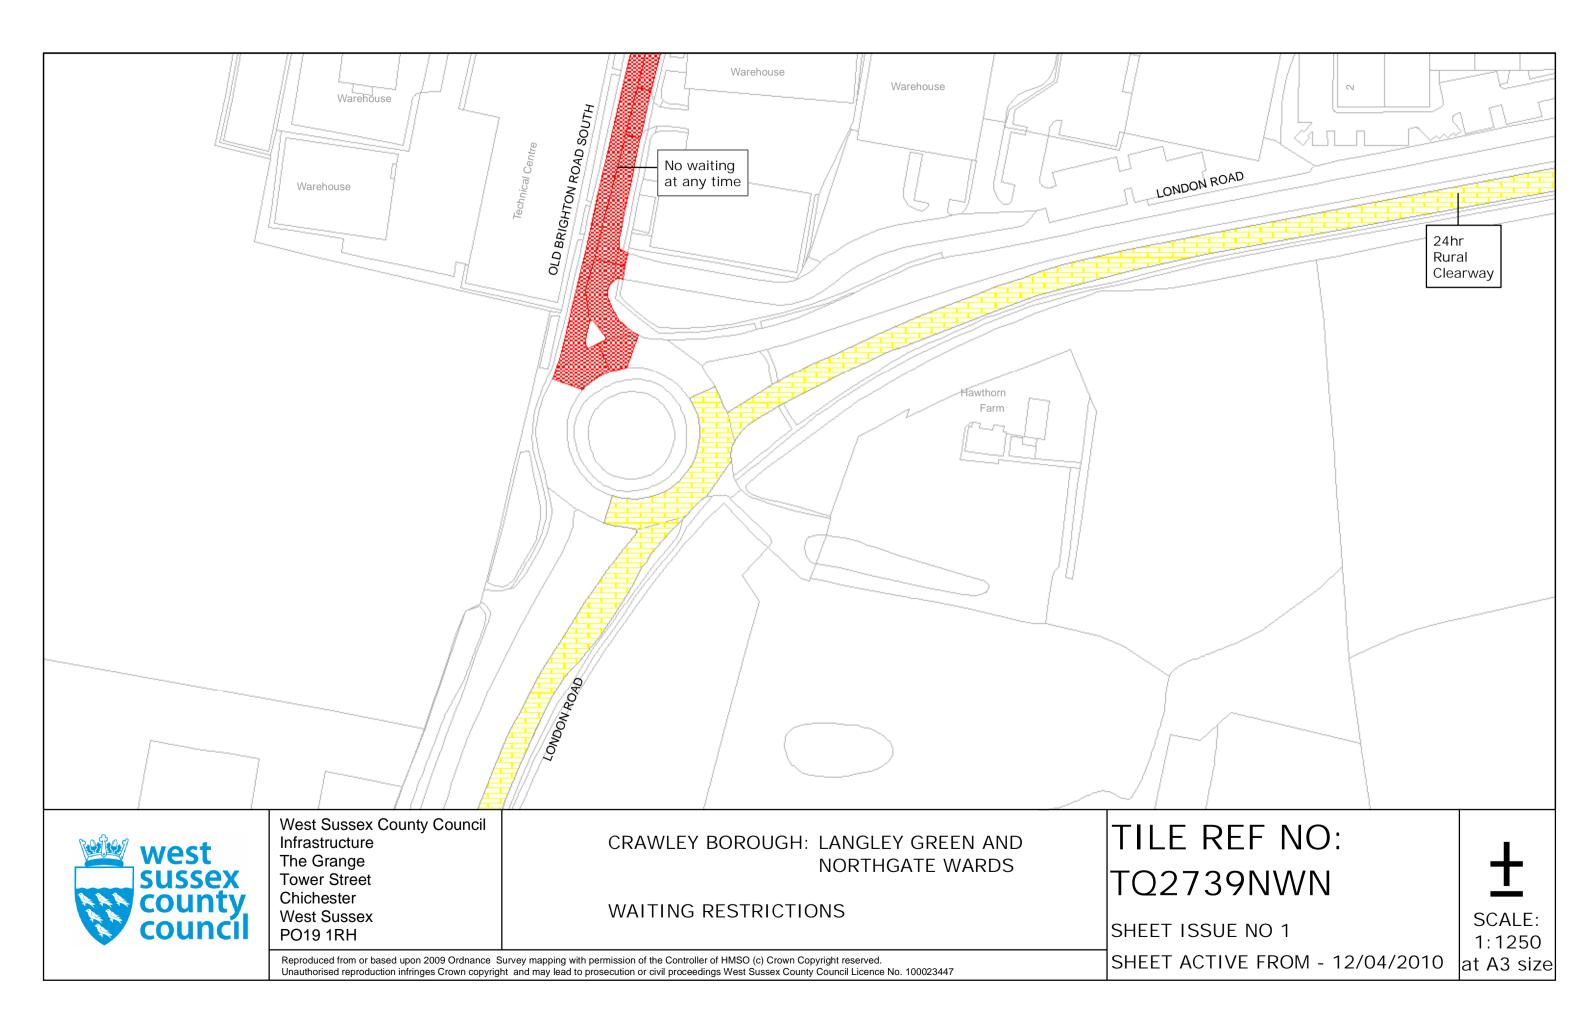

# FOURTH SCHEDULE Schedule of Waiting Restrictions

All areas over which the provision of the orders apply are defined by the shaded areas as shown on the following plans plus a contiguous area not indicated on the plans of verge and/or footway between the carriageway edge and the highway boundary. The plans in this schedule are based upon grid references of the Ordnance Survey National Grid defined by the OSGB 36 triangulation.

# Prohibition of waiting

| 100 | z_circle   | No waiting, loading and unloading at any time | 116 | pat064  | No waiting 10.00am- |
|-----|------------|-----------------------------------------------|-----|---------|---------------------|
| 101 | check      | No waiting at any time                        | 119 | tic2    | No waiting 2.00pm-3 |
| 103 | brick 1    | No waiting 7.00am-7.00pm any day              | 147 | usgs669 | No waiting 6.00pm T |
| 105 | smallwave2 | No waiting 8.00am-6.00pm any day              | 158 | pat 046 | No waiting 9.00am-5 |
| 107 | pat020     | No waiting 8.00am-6.00pm Mon–Sat              | 161 | pat063  | No waiting 9:00am-5 |
| 112 | dot5       | No waiting 8.00am-6.00pm Mon-Fri              | 171 | circle4 | No waiting 8.00am-1 |
| 113 | pat 062    | No waiting 8.00am-5.00pm Mon-Fri              |     |         |                     |

# Clearways

| 1100 | แรตุรุ503 | School Keep Clear | 1 | 102 | pat062 | 24hr Rura |
|------|-----------|-------------------|---|-----|--------|-----------|
| 1100 | usgs503   | School Keep Clear | , | 102 | pulooz |           |

Boundary of Controlled Parking Zone

Crawley Borough Boundary

ural Clearway