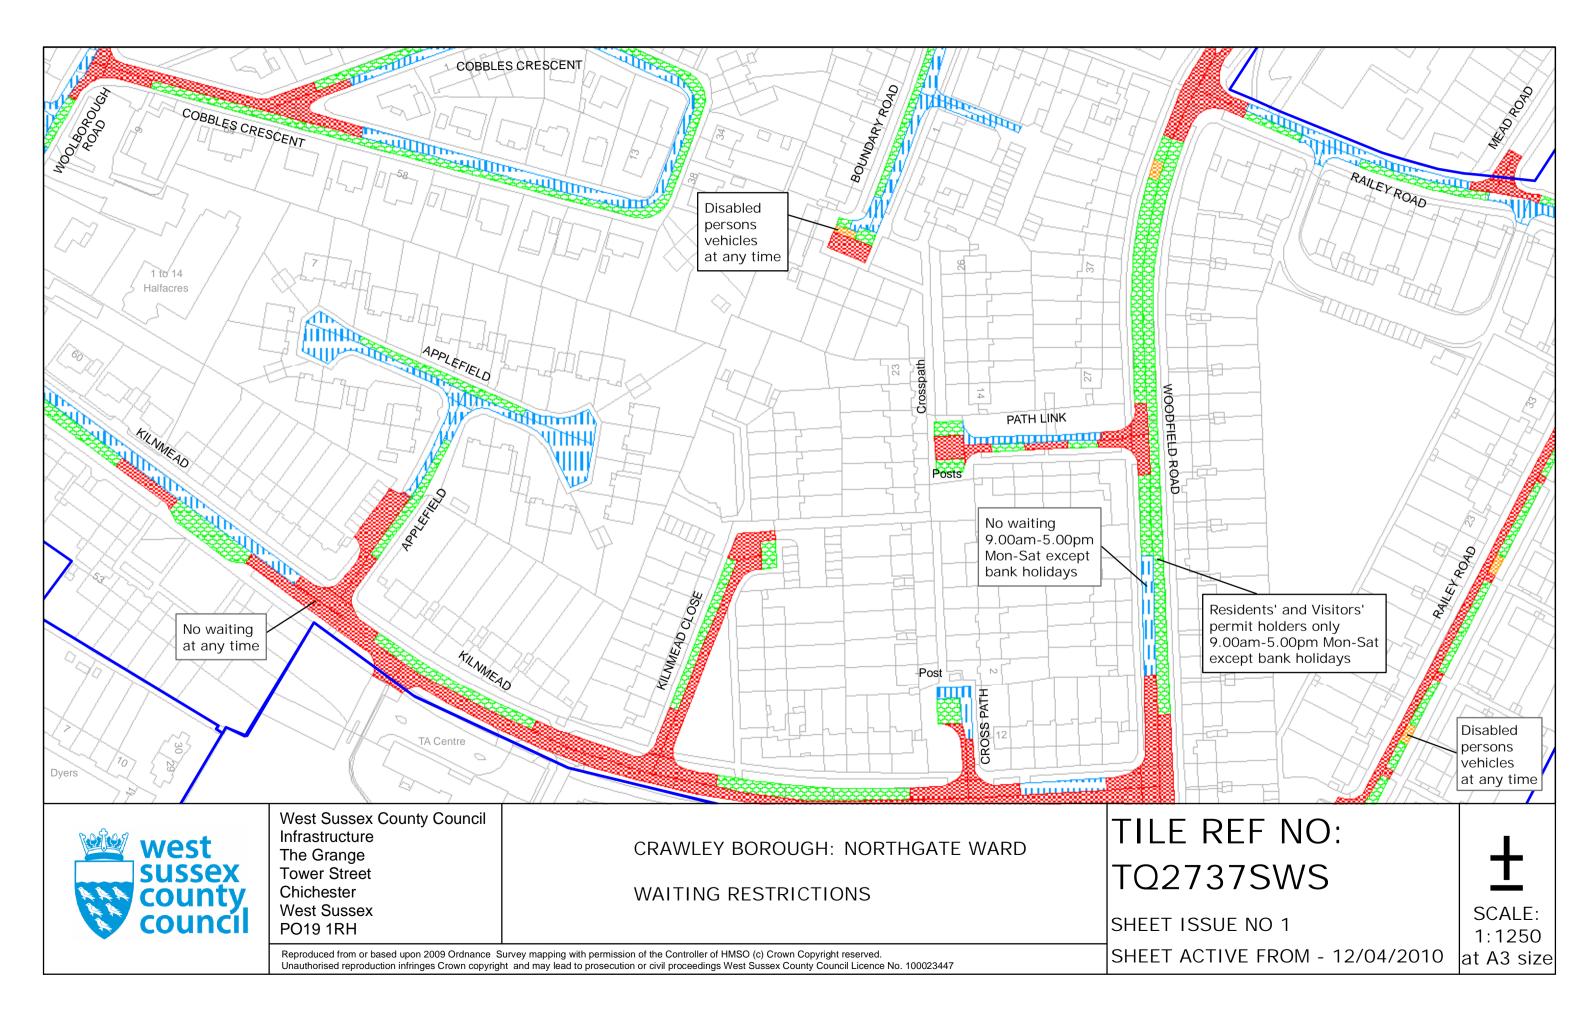

# FOURTH SCHEDULE Schedule of Waiting Restrictions

All areas over which the provision of the orders apply are defined by the shaded areas as shown on the following plans plus a contiguous area not indicated on the plans of verge and/or footway between the carriageway edge and the highway boundary. The plans in this schedule are based upon grid references of the Ordnance Survey National Grid defined by the OSGB 36 triangulation.

# Prohibition of waiting

| 100 | z_circle   | No waiting, loading and unloading at any time | 116 | pat064  | No waiting 10.00am- |
|-----|------------|-----------------------------------------------|-----|---------|---------------------|
| 101 | check      | No waiting at any time                        | 119 | tic2    | No waiting 2.00pm-3 |
| 103 | brick 1    | No waiting 7.00am-7.00pm any day              | 147 | usgs669 | No waiting 6.00pm T |
| 105 | smallwave2 | No waiting 8.00am-6.00pm any day              | 158 | pat 046 | No waiting 9.00am-5 |
| 107 | pat020     | No waiting 8.00am-6.00pm Mon–Sat              | 161 | pat063  | No waiting 9:00am-5 |
| 112 | dot5       | No waiting 8.00am-6.00pm Mon-Fri              | 171 | circle4 | No waiting 8.00am-1 |
| 113 | pat 062    | No waiting 8.00am-5.00pm Mon-Fri              |     |         |                     |

# **Residents Parking**

Page 2 of 2

No waiting at any time, loading and unloading

Residents' and Visitors' permit holders only 9.00am-5.00pm Mon-Fri except bank holidays

# Shared Residents Parking & Free Limited Waiting

Residents' and Visitors' permit holders and Limited Waiting for 4hrs No return within 2hrs for non-permit holders 9.00am-5.00pm Mon-Sat

Residents' and Visitors' permit holders and Limited Waiting for 20mins No return within 20mins for non-permit holders 9.00am-5.00pm Mon-Sat