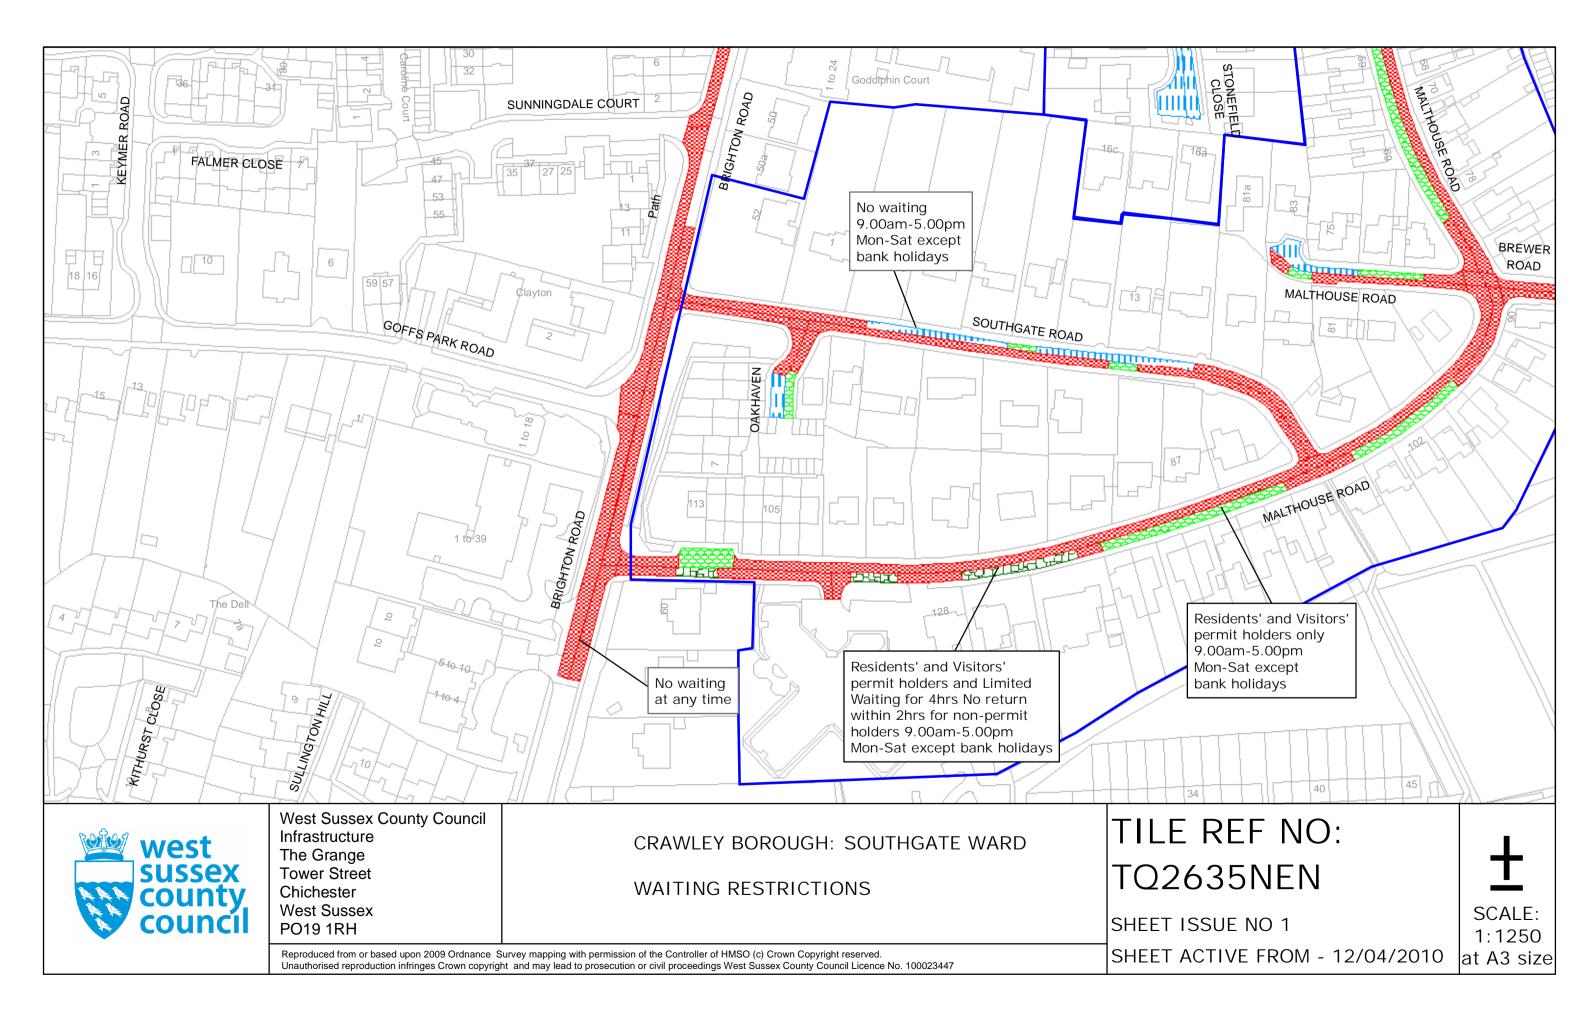

# **Residents Parking**

Page 2 of 2

No waiting at any time, loading and unloading

Residents' and Visitors' permit holders only 9.00am-5.00pm Mon-Fri except bank holidays

# Shared Residents Parking & Free Limited Waiting

Residents' and Visitors' permit holders and Limited Waiting for 4hrs No return within 2hrs for non-permit holders 9.00am-5.00pm Mon-Sat

Residents' and Visitors' permit holders and Limited Waiting for 20mins No return within 20mins for non-permit holders 9.00am-5.00pm Mon-Sat

# Free Limited Waiting

Waiting limited to 2hrs No return within 2hrs

Waiting limited to 2hrs No return within 2hrs 9.00am-5.00pm Mon-Sat except bank holidays

Waiting limited to 2hrs No return within 2hrs 9.00am-5.00pm Mon–Fri except bank holidays