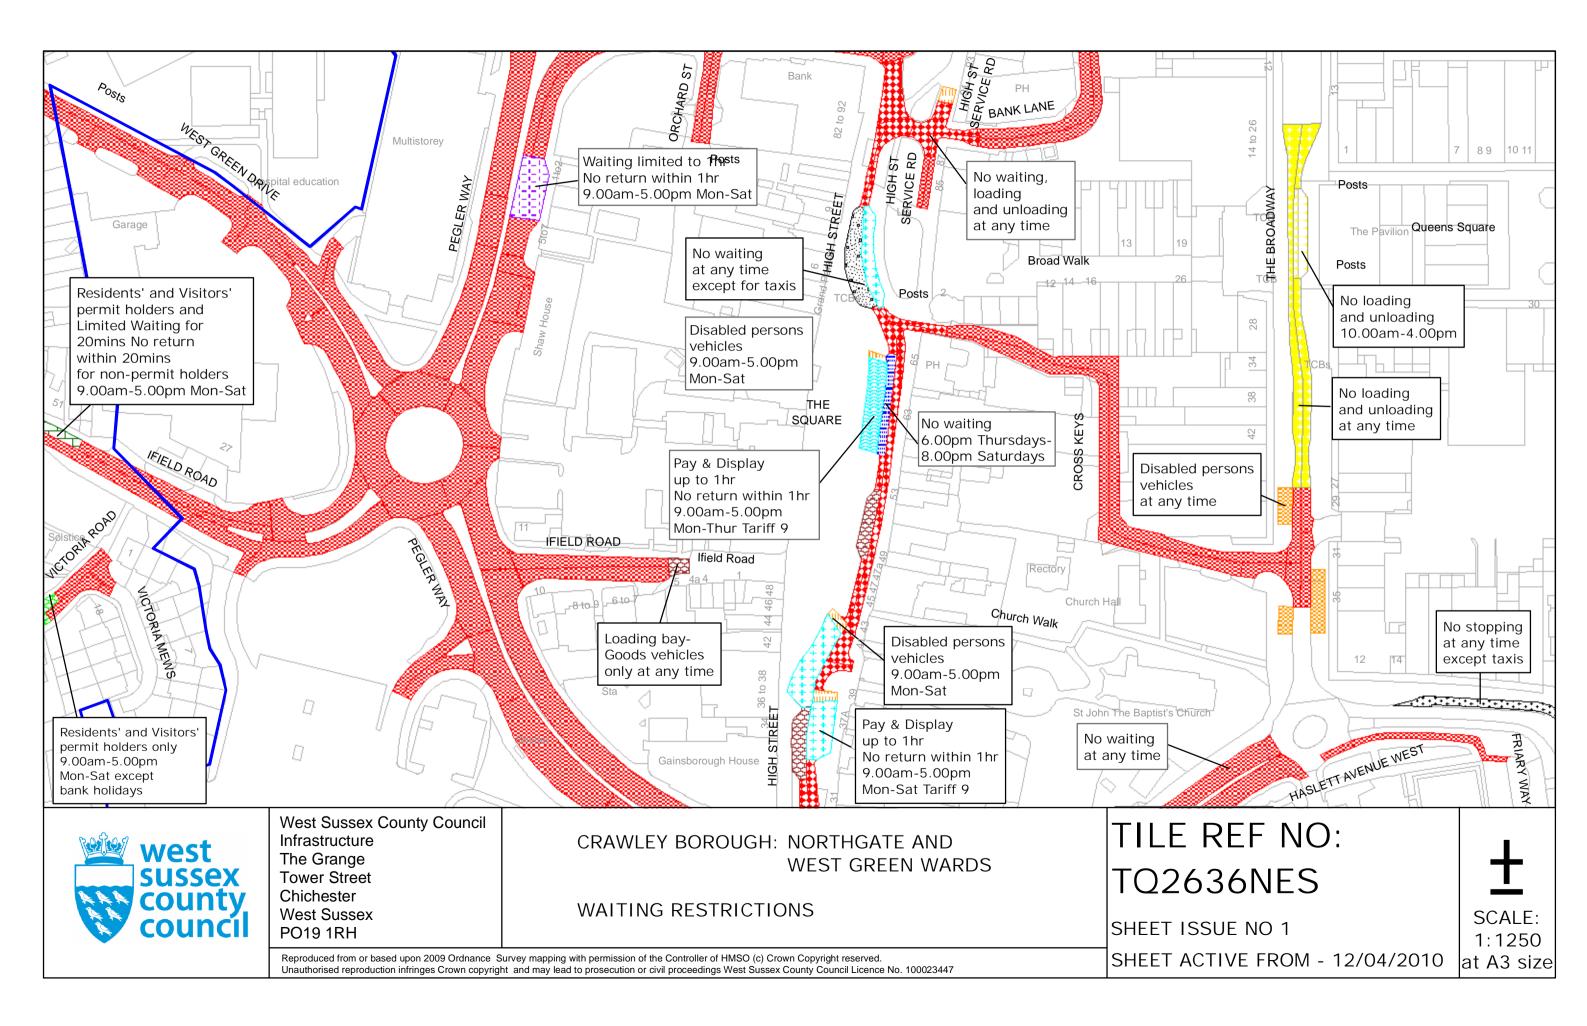

# FOURTH SCHEDULE Schedule of Waiting Restrictions

All areas over which the provision of the orders apply are defined by the shaded areas as shown on the following plans plus a contiguous area not indicated on the plans of verge and/or footway between the carriageway edge and the highway boundary. The plans in this schedule are based upon grid references of the Ordnance Survey National Grid defined by the OSGB 36 triangulation.

# Prohibition of waiting

| 100 | z_circle   | No waiting, loading and unloading at any time | 116 | pat064  | No waiting 10.00am- |
|-----|------------|-----------------------------------------------|-----|---------|---------------------|
| 101 | check      | No waiting at any time                        | 119 | tic2    | No waiting 2.00pm-3 |
| 103 | brick 1    | No waiting 7.00am-7.00pm any day              | 147 | usgs669 | No waiting 6.00pm T |
| 105 | smallwave2 | No waiting 8.00am-6.00pm any day              | 158 | pat 046 | No waiting 9.00am-5 |
| 107 | pat020     | No waiting 8.00am-6.00pm Mon–Sat              | 161 | pat063  | No waiting 9:00am-5 |
| 112 | dot5       | No waiting 8.00am-6.00pm Mon-Fri              | 171 | circle4 | No waiting 8.00am-1 |
| 113 | pat 062    | No waiting 8.00am-5.00pm Mon-Fri              |     |         |                     |

# Shared Residents Parking & Charged On-street Parking

# **Residents Parking**

Page 2 of 2

No waiting at any time, loading and unloading

Residents' and Visitors' permit holders only 9.00am-5.00pm Mon-Fri except bank holidays

# Shared Residents Parking & Free Limited Waiting

Residents' and Visitors' permit holders and Limited Waiting for 4hrs No return within 2hrs for non-permit holders 9.00am-5.00pm Mon-Sat

Residents' and Visitors' permit holders and Limited Waiting for 20mins No return within 20mins for non-permit holders 9.00am-5.00pm Mon-Sat

# Free Limited Waiting

Waiting limited to 2hrs No return within 2hrs

Waiting limited to 2hrs No return within 2hrs 9.00am-5.00pm Mon-Sat except bank holidays

Waiting limited to 2hrs No return within 2hrs 9.00am-5.00pm Mon–Fri except bank holidays