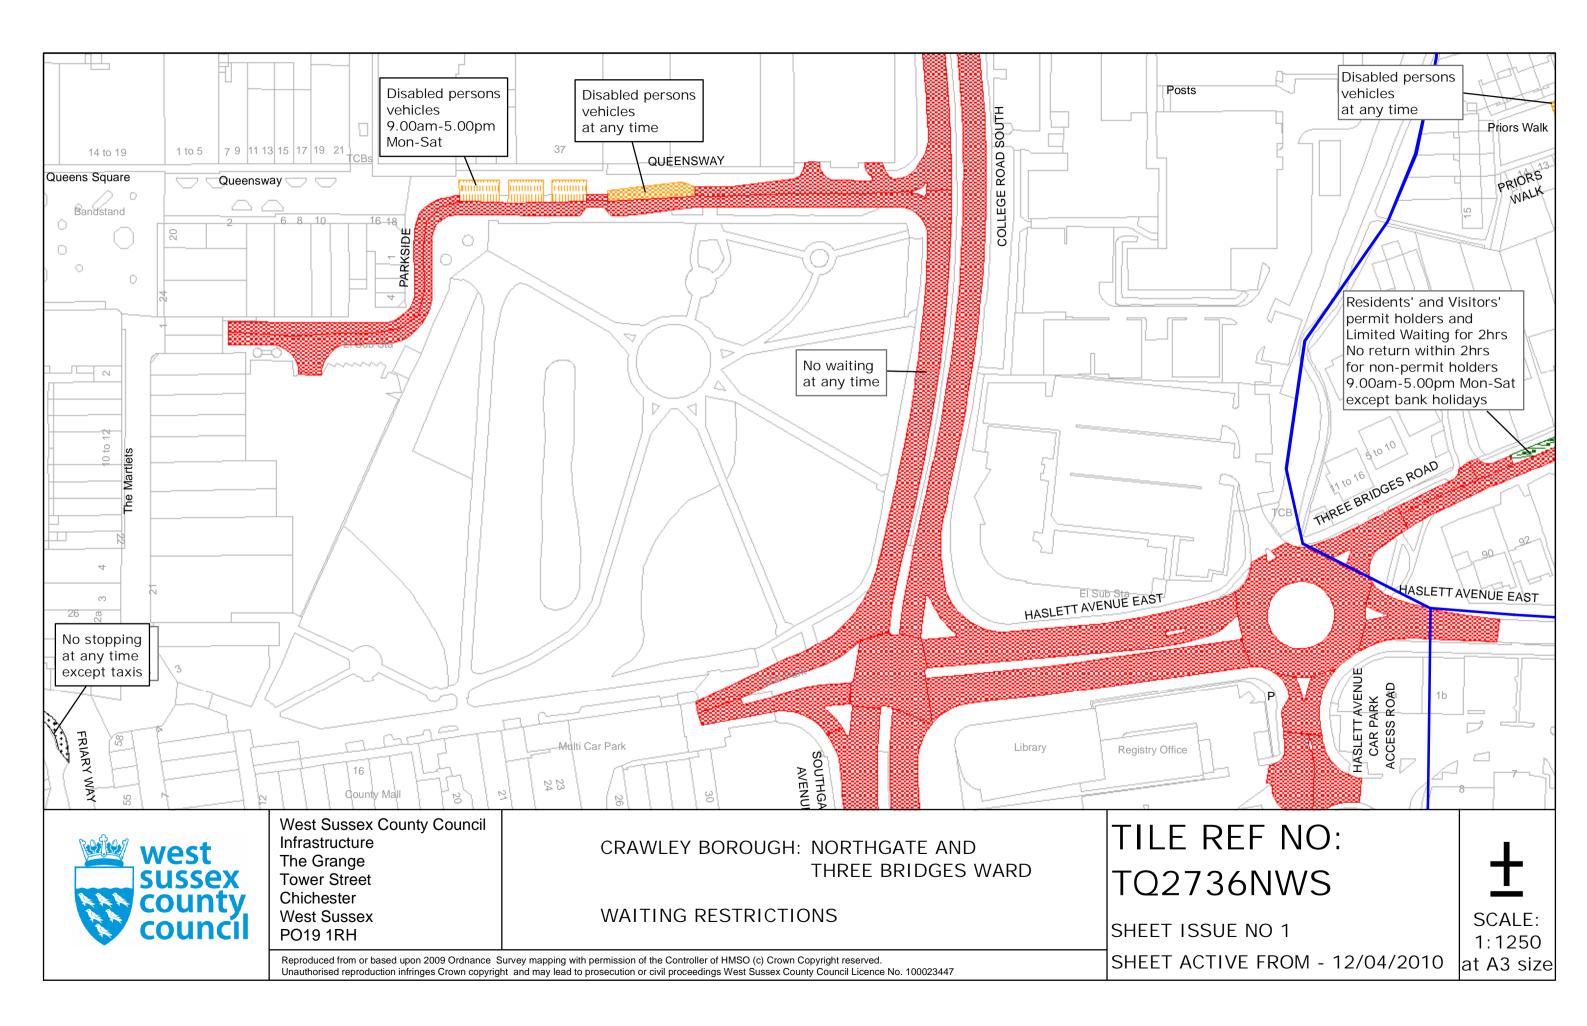

|                           |                                                                                          |                                                                                                                                                                                 | 37 to 48                                     | arage        |
|---------------------------|------------------------------------------------------------------------------------------|---------------------------------------------------------------------------------------------------------------------------------------------------------------------------------|----------------------------------------------|--------------|
| Pavilion<br>IFIELD AVENUE | West Sussex County Council<br>Infrastructure<br>The Grange<br>Tower Street<br>Chichester | Multistorey Car Park<br>CRAWLEY BOROUGH: NOF                                                                                                                                    | RTHGATE AND<br>ST GREEN WARDS                | TILE<br>TQ26 |
| county<br>council         | West Sussex<br>PO19 1RH<br>Reproduced from or based upon 2009 Ordnance S                 | WAITING RESTRICTIONS<br>Survey mapping with permission of the Controller of HMSO (c) Crown Copyrig<br>ht and may lead to prosecution or civil proceedings West Sussex County Co | ght reserved.<br>uncil Licence No. 100023447 | SHEET IS     |