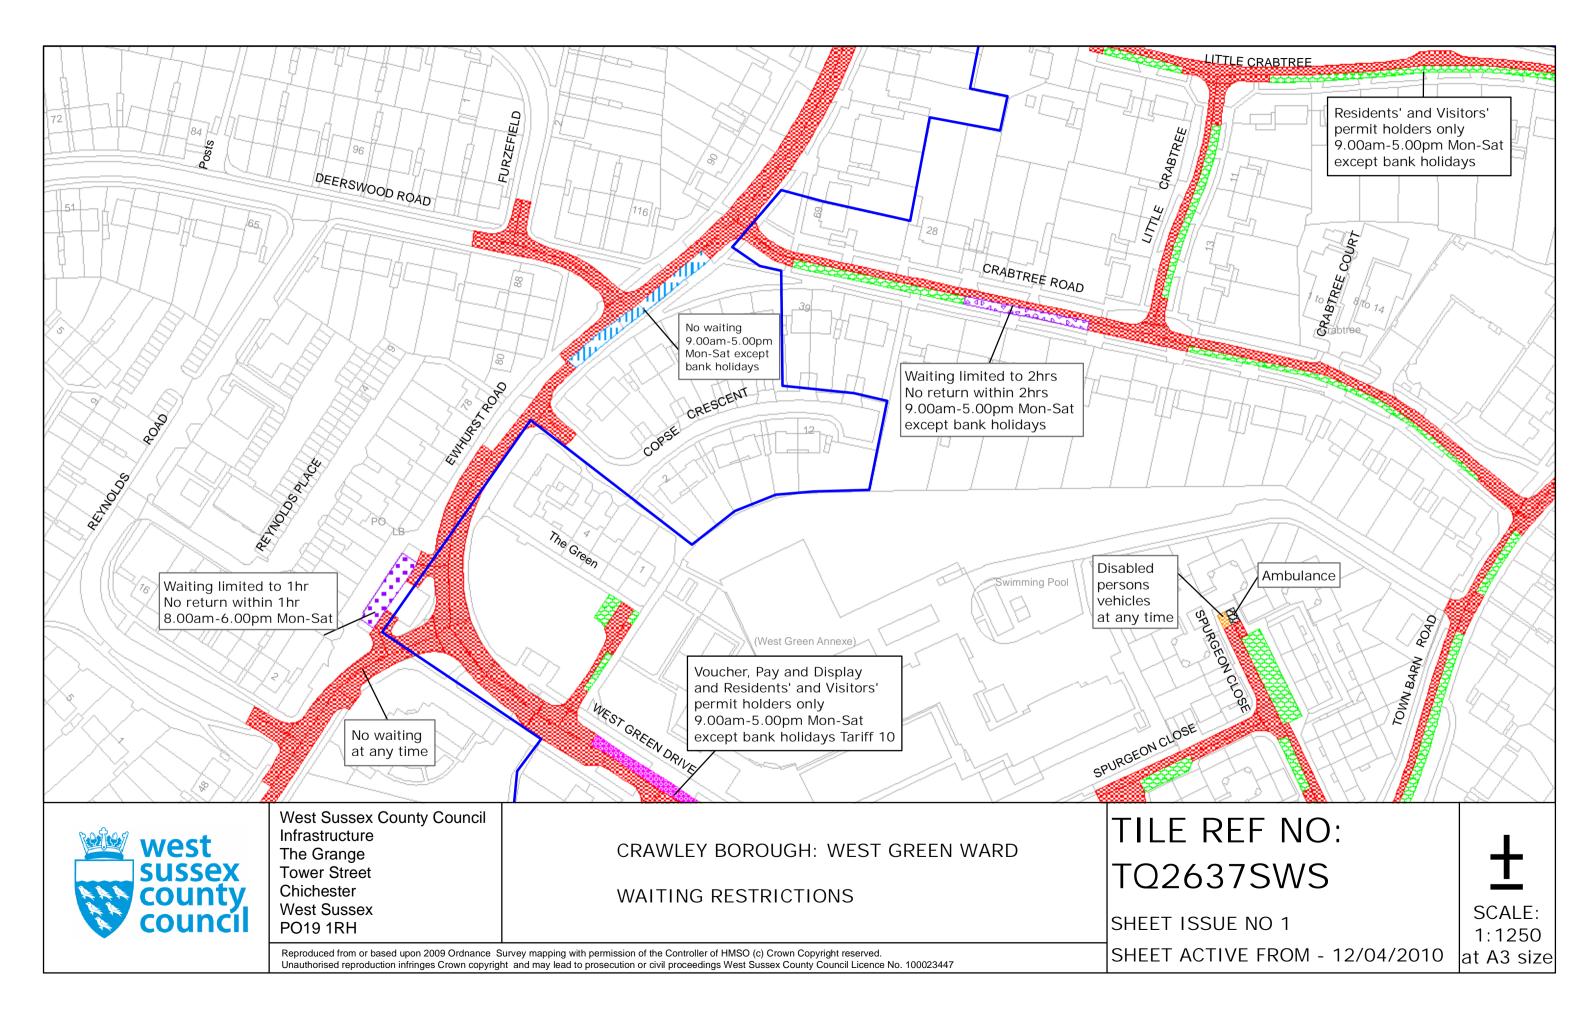

# FOURTH SCHEDULE Schedule of Waiting Restrictions

All areas over which the provision of the orders apply are defined by the shaded areas as shown on the following plans plus a contiguous area not indicated on the plans of verge and/or footway between the carriageway edge and the highway boundary. The plans in this schedule are based upon grid references of the Ordnance Survey National Grid defined by the OSGB 36 triangulation.

# Shared Residents Parking & Free Limited Waiting

Residents' and Visitors' permit holders and Limited Waiting for 4hrs No return within 2hrs for non-permit holders 9.00am-5.00pm Mon-Sat

Residents' and Visitors' permit holders and Limited Waiting for 20mins No return within 20mins for non-permit holders 9.00am-5.00pm Mon-Sat

Limited waiting for 2hrs No return within 2hrs for non-permit holders 9.00am-5.00pm Mon-Fri except bank holidays

# Free Limited Waiting

Waiting limited to 2hrs No return within 2hrs

Waiting limited to 2hrs No return within 2hrs 9.00am-5.00pm Mon-Sat except bank holidays

Waiting limited to 2hrs No return within 2hrs 9.00am-5.00pm Mon–Fri except bank holidays