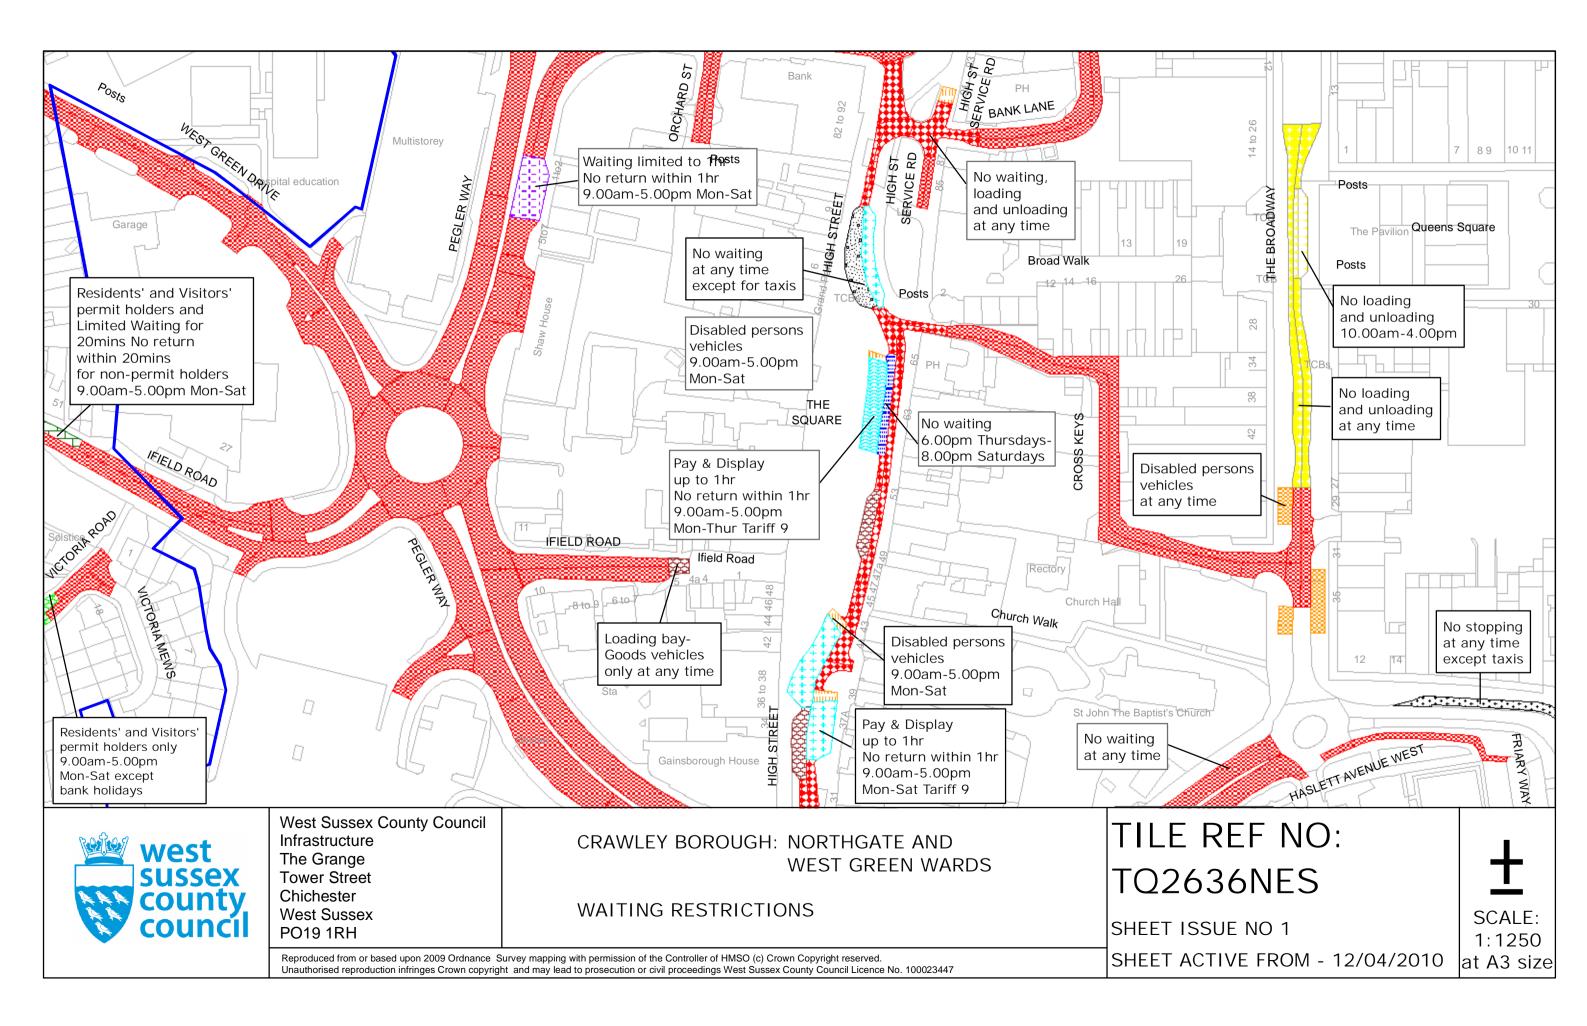

# FOURTH SCHEDULE Schedule of Waiting Restrictions

All areas over which the provision of the orders apply are defined by the shaded areas as shown on the following plans plus a contiguous area not indicated on the plans of verge and/or footway between the carriageway edge and the highway boundary. The plans in this schedule are based upon grid references of the Ordnance Survey National Grid defined by the OSGB 36 triangulation.

# Prohibition of waiting

| 100 | z_circle   | No waiting, loading and unloading at any time | 116 | pat064  | No waiting 10.00am- |
|-----|------------|-----------------------------------------------|-----|---------|---------------------|
| 101 | check      | No waiting at any time                        | 119 | tic2    | No waiting 2.00pm-3 |
| 103 | brick 1    | No waiting 7.00am-7.00pm any day              | 147 | usgs669 | No waiting 6.00pm T |
| 105 | smallwave2 | No waiting 8.00am-6.00pm any day              | 158 | pat 046 | No waiting 9.00am-5 |
| 107 | pat020     | No waiting 8.00am-6.00pm Mon–Sat              | 161 | pat063  | No waiting 9:00am-5 |
| 112 | dot5       | No waiting 8.00am-6.00pm Mon-Fri              | 171 | circle4 | No waiting 8.00am-1 |
| 113 | pat 062    | No waiting 8.00am-5.00pm Mon-Fri              |     |         |                     |

# Prohibition of loading

# Shared Residents Parking & Charged On-street Parking

# **Residents Parking**

Page 2 of 2

No waiting at any time, loading and unloading

Residents' and Visitors' permit holders only 9.00am-5.00pm Mon-Fri except bank holidays

# Shared Residents Parking & Free Limited Waiting

Residents' and Visitors' permit holders and Limited Waiting for 4hrs No return within 2hrs for non-permit holders 9.00am-5.00pm Mon-Sat

Residents' and Visitors' permit holders and Limited Waiting for 20mins No return within 20mins for non-permit holders 9.00am-5.00pm Mon-Sat

Limited waiting for 2hrs No return within 2hrs for non-permit holders 9.00am-5.00pm Mon-Fri except bank holidays

# Free Limited Waiting

Waiting limited to 2hrs No return within 2hrs

Waiting limited to 2hrs No return within 2hrs 9.00am-5.00pm Mon-Sat except bank holidays

Waiting limited to 2hrs No return within 2hrs 9.00am-5.00pm Mon–Fri except bank holidays

# Clearways

| 1100 | แรตุรุ503 | School Keep Clear | 1 | 102 | pat062 | 24hr Rura |
|------|-----------|-------------------|---|-----|--------|-----------|
| 1100 | usgs503   | School Keep Clear | , | 102 | pulooz |           |

Boundary of Controlled Parking Zone

Crawley Borough Boundary

ural Clearway