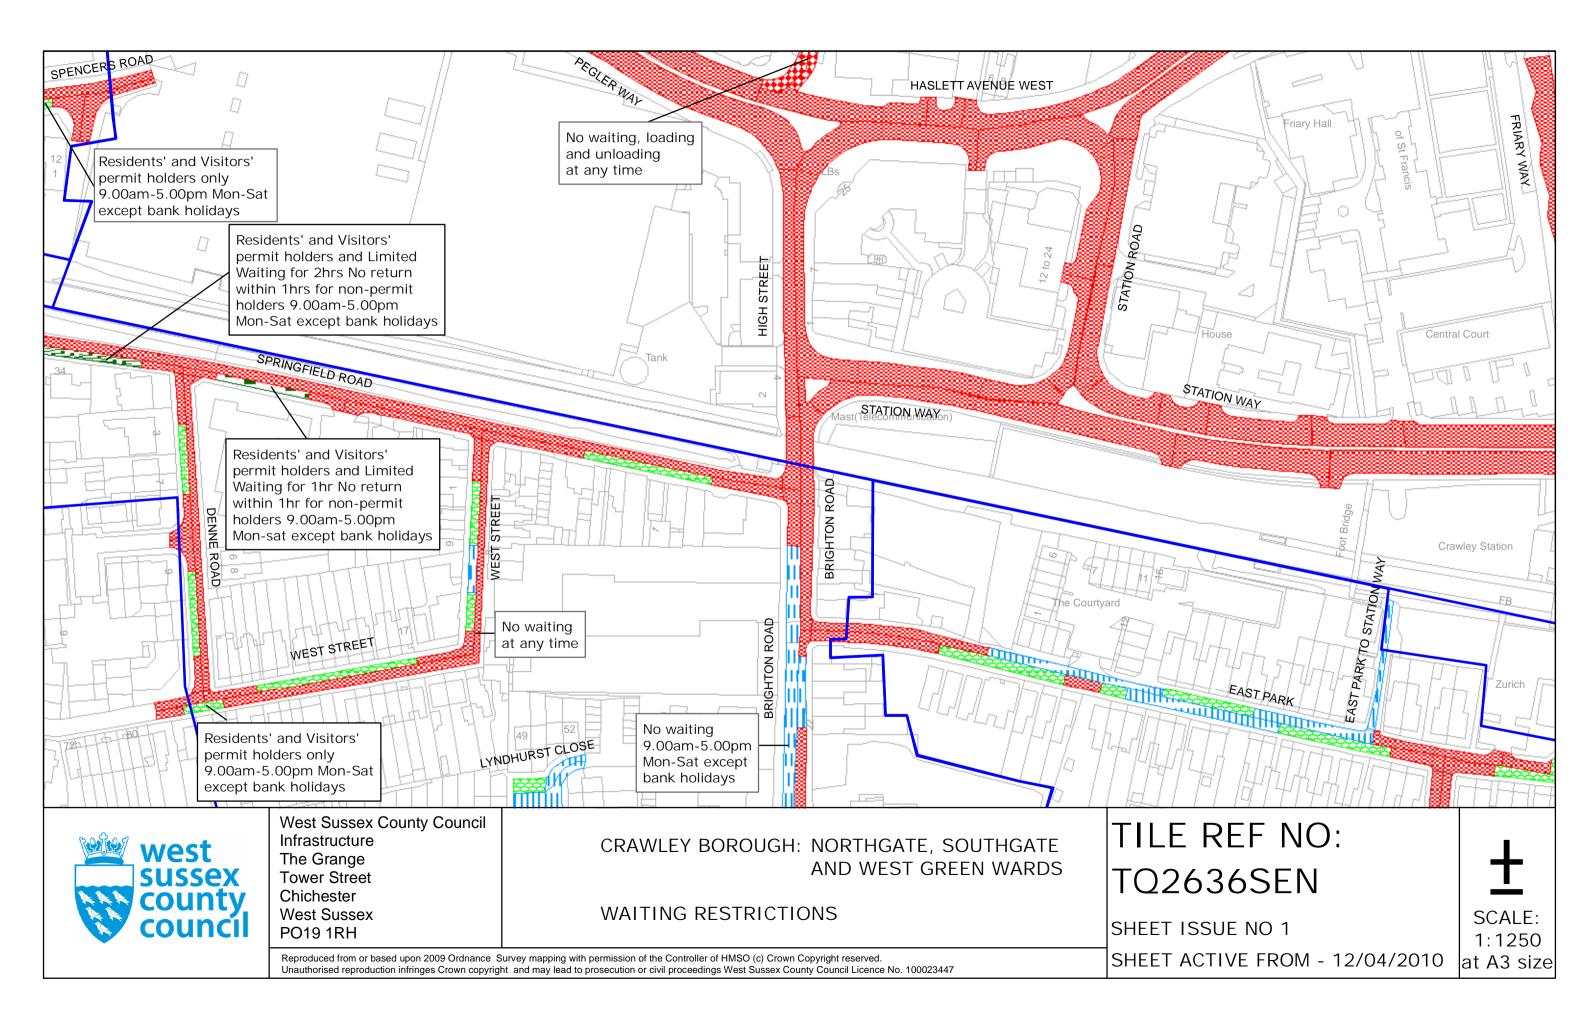

# Prohibition of waiting

| 100 | z_circle   | No waiting, loading and unloading at any time | 116 | pat064  | No waiting 10.00am- |
|-----|------------|-----------------------------------------------|-----|---------|---------------------|
| 101 | check      | No waiting at any time                        | 119 | tic2    | No waiting 2.00pm-3 |
| 103 | brick 1    | No waiting 7.00am-7.00pm any day              | 147 | usgs669 | No waiting 6.00pm T |
| 105 | smallwave2 | No waiting 8.00am-6.00pm any day              | 158 | pat 046 | No waiting 9.00am-5 |
| 107 | pat020     | No waiting 8.00am-6.00pm Mon–Sat              | 161 | pat063  | No waiting 9:00am-5 |
| 112 | dot5       | No waiting 8.00am-6.00pm Mon-Fri              | 171 | circle4 | No waiting 8.00am-1 |
| 113 | pat 062    | No waiting 8.00am-5.00pm Mon-Fri              |     |         |                     |

# **Residents Parking**

Page 2 of 2

No waiting at any time, loading and unloading

Residents' and Visitors' permit holders only 9.00am-5.00pm Mon-Fri except bank holidays

# Shared Residents Parking & Free Limited Waiting

Residents' and Visitors' permit holders and Limited Waiting for 4hrs No return within 2hrs for non-permit holders 9.00am-5.00pm Mon-Sat

Residents' and Visitors' permit holders and Limited Waiting for 20mins No return within 20mins for non-permit holders 9.00am-5.00pm Mon-Sat

# Free Limited Waiting

Waiting limited to 2hrs No return within 2hrs

Waiting limited to 2hrs No return within 2hrs 9.00am-5.00pm Mon-Sat except bank holidays

Waiting limited to 2hrs No return within 2hrs 9.00am-5.00pm Mon–Fri except bank holidays