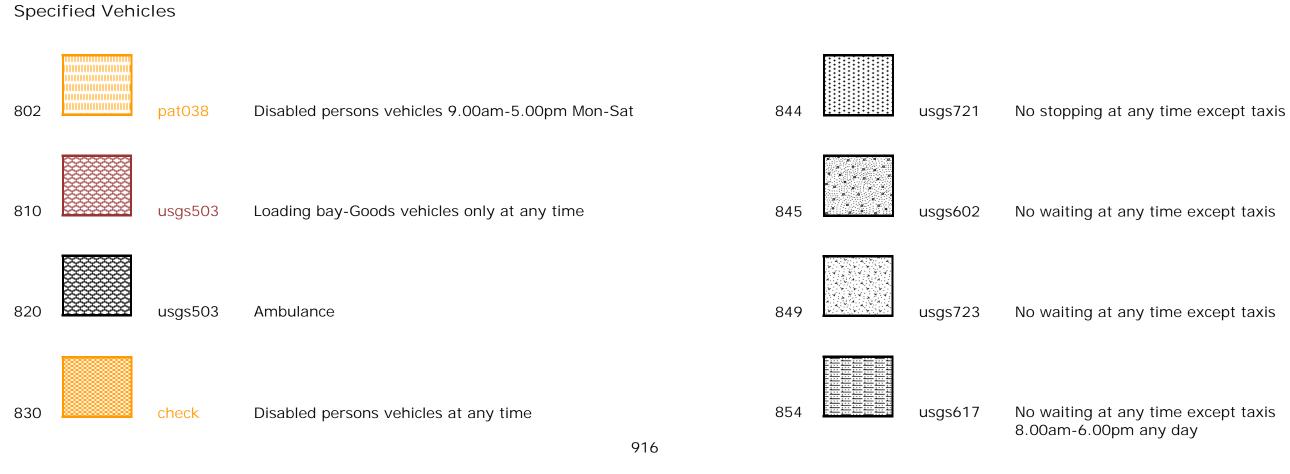

# Prohibition of waiting

| 100 | z_circle   | No waiting, loading and unloading at any time | 116 | pat064  | No waiting 10.00am- |
|-----|------------|-----------------------------------------------|-----|---------|---------------------|
| 101 | check      | No waiting at any time                        | 119 | tic2    | No waiting 2.00pm-3 |
| 103 | brick 1    | No waiting 7.00am-7.00pm any day              | 147 | usgs669 | No waiting 6.00pm T |
| 105 | smallwave2 | No waiting 8.00am-6.00pm any day              | 158 | pat 046 | No waiting 9.00am-5 |
| 107 | pat020     | No waiting 8.00am-6.00pm Mon–Sat              | 161 | pat063  | No waiting 9:00am-5 |
| 112 | dot5       | No waiting 8.00am-6.00pm Mon-Fri              | 171 | circle4 | No waiting 8.00am-1 |
| 113 | pat 062    | No waiting 8.00am-5.00pm Mon-Fri              |     |         |                     |

# 12 April 2010

m-11.00am, 2.00pm-3.00pm Mon-Fri

-3.00pm Mon-Fri

Thursdays- 8.00pm Saturdays

-5.00pm Mon–Sat except bank holidays

-5:00pm Mon-Fri except bank holidays

n-10.00am Mon-Sat except bank holidays

# **Residents Parking**

Page 2 of 2

No waiting at any time, loading and unloading

Residents' and Visitors' permit holders only 9.00am-5.00pm Mon-Fri except bank holidays