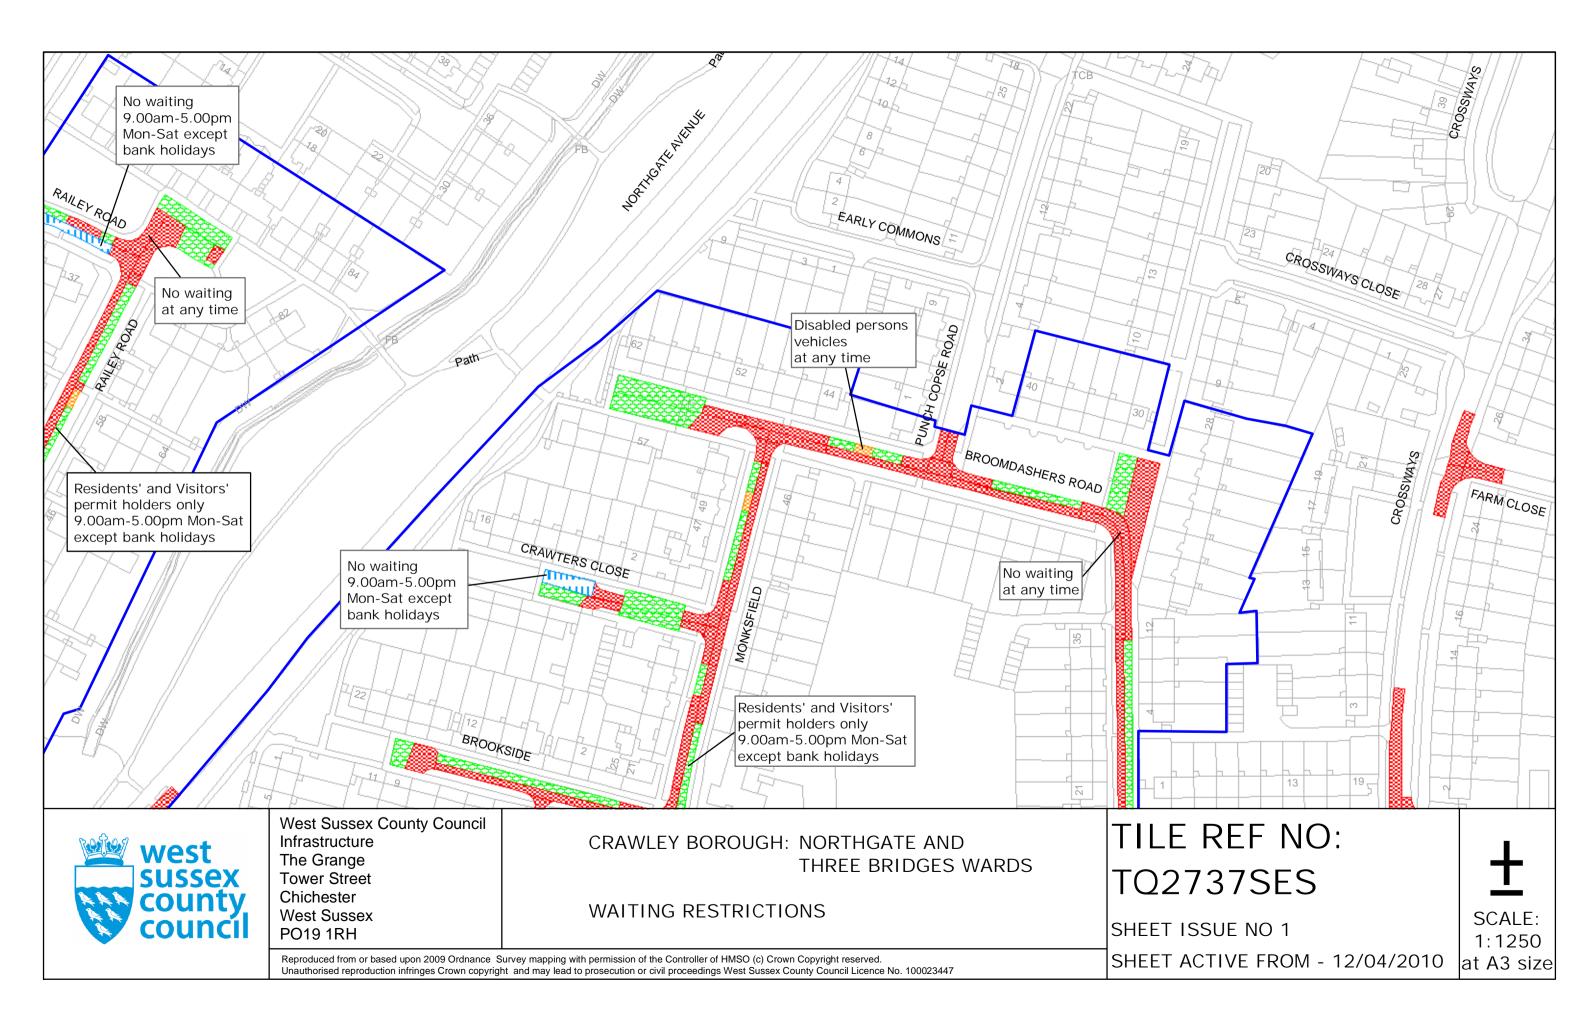

# FOURTH SCHEDULE Schedule of Waiting Restrictions

All areas over which the provision of the orders apply are defined by the shaded areas as shown on the following plans plus a contiguous area not indicated on the plans of verge and/or footway between the carriageway edge and the highway boundary. The plans in this schedule are based upon grid references of the Ordnance Survey National Grid defined by the OSGB 36 triangulation.

# Prohibition of waiting

| 100 | z_circle   | No waiting, loading and unloading at any time | 116 | pat064  | No waiting 10.00am- |
|-----|------------|-----------------------------------------------|-----|---------|---------------------|
| 101 | check      | No waiting at any time                        | 119 | tic2    | No waiting 2.00pm-3 |
| 103 | brick 1    | No waiting 7.00am-7.00pm any day              | 147 | usgs669 | No waiting 6.00pm T |
| 105 | smallwave2 | No waiting 8.00am-6.00pm any day              | 158 | pat 046 | No waiting 9.00am-5 |
| 107 | pat020     | No waiting 8.00am-6.00pm Mon–Sat              | 161 | pat063  | No waiting 9:00am-5 |
| 112 | dot5       | No waiting 8.00am-6.00pm Mon-Fri              | 171 | circle4 | No waiting 8.00am-1 |
| 113 | pat 062    | No waiting 8.00am-5.00pm Mon-Fri              |     |         |                     |

# Shared Residents Parking & Charged On-street Parking

# **Residents Parking**

Page 2 of 2

No waiting at any time, loading and unloading

Residents' and Visitors' permit holders only 9.00am-5.00pm Mon-Fri except bank holidays

# Shared Residents Parking & Free Limited Waiting

Residents' and Visitors' permit holders and Limited Waiting for 4hrs No return within 2hrs for non-permit holders 9.00am-5.00pm Mon-Sat

Residents' and Visitors' permit holders and Limited Waiting for 20mins No return within 20mins for non-permit holders 9.00am-5.00pm Mon-Sat

Limited waiting for 2hrs No return within 2hrs for non-permit holders 9.00am-5.00pm Mon-Fri except bank holidays

# Free Limited Waiting

Waiting limited to 2hrs No return within 2hrs

Waiting limited to 2hrs No return within 2hrs 9.00am-5.00pm Mon-Sat except bank holidays

Waiting limited to 2hrs No return within 2hrs 9.00am-5.00pm Mon–Fri except bank holidays