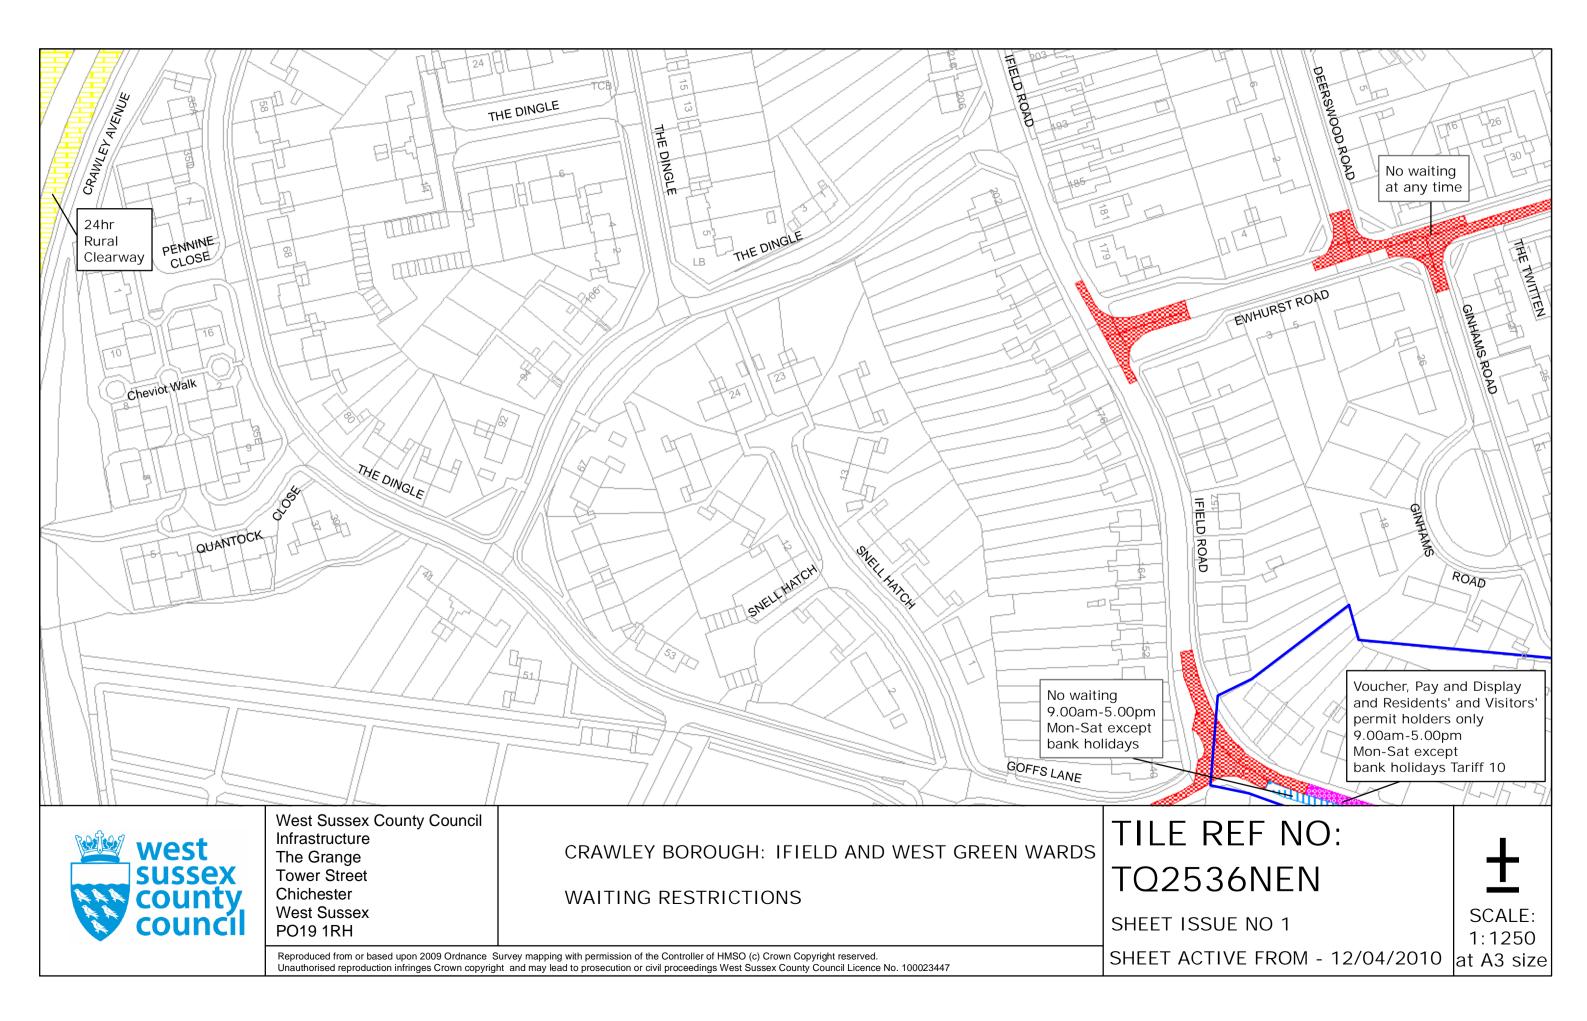

# FOURTH SCHEDULE Schedule of Waiting Restrictions

All areas over which the provision of the orders apply are defined by the shaded areas as shown on the following plans plus a contiguous area not indicated on the plans of verge and/or footway between the carriageway edge and the highway boundary. The plans in this schedule are based upon grid references of the Ordnance Survey National Grid defined by the OSGB 36 triangulation.

# Prohibition of waiting

| 100 | z_circle   | No waiting, loading and unloading at any time | 116 | pat064  | No waiting 10.00am- |
|-----|------------|-----------------------------------------------|-----|---------|---------------------|
| 101 | check      | No waiting at any time                        | 119 | tic2    | No waiting 2.00pm-3 |
| 103 | brick 1    | No waiting 7.00am-7.00pm any day              | 147 | usgs669 | No waiting 6.00pm T |
| 105 | smallwave2 | No waiting 8.00am-6.00pm any day              | 158 | pat 046 | No waiting 9.00am-5 |
| 107 | pat020     | No waiting 8.00am-6.00pm Mon–Sat              | 161 | pat063  | No waiting 9:00am-5 |
| 112 | dot5       | No waiting 8.00am-6.00pm Mon-Fri              | 171 | circle4 | No waiting 8.00am-1 |
| 113 | pat 062    | No waiting 8.00am-5.00pm Mon-Fri              |     |         |                     |

# **Residents Parking**

Page 2 of 2

No waiting at any time, loading and unloading

Residents' and Visitors' permit holders only 9.00am-5.00pm Mon-Fri except bank holidays

# Shared Residents Parking & Free Limited Waiting

Residents' and Visitors' permit holders and Limited Waiting for 4hrs No return within 2hrs for non-permit holders 9.00am-5.00pm Mon-Sat

Residents' and Visitors' permit holders and Limited Waiting for 20mins No return within 20mins for non-permit holders 9.00am-5.00pm Mon-Sat

Limited waiting for 2hrs No return within 2hrs for non-permit holders 9.00am-5.00pm Mon-Fri except bank holidays

# Free Limited Waiting

Waiting limited to 2hrs No return within 2hrs

Waiting limited to 2hrs No return within 2hrs 9.00am-5.00pm Mon-Sat except bank holidays

Waiting limited to 2hrs No return within 2hrs 9.00am-5.00pm Mon–Fri except bank holidays

# Clearways

| 1100 | แรตุรุ503 | School Keep Clear | 1 | 102 | pat062 | 24hr Rura |
|------|-----------|-------------------|---|-----|--------|-----------|
| 1100 | usgs503   | School Keep Clear | , | 102 | pulooz |           |

Boundary of Controlled Parking Zone

Crawley Borough Boundary

ural Clearway