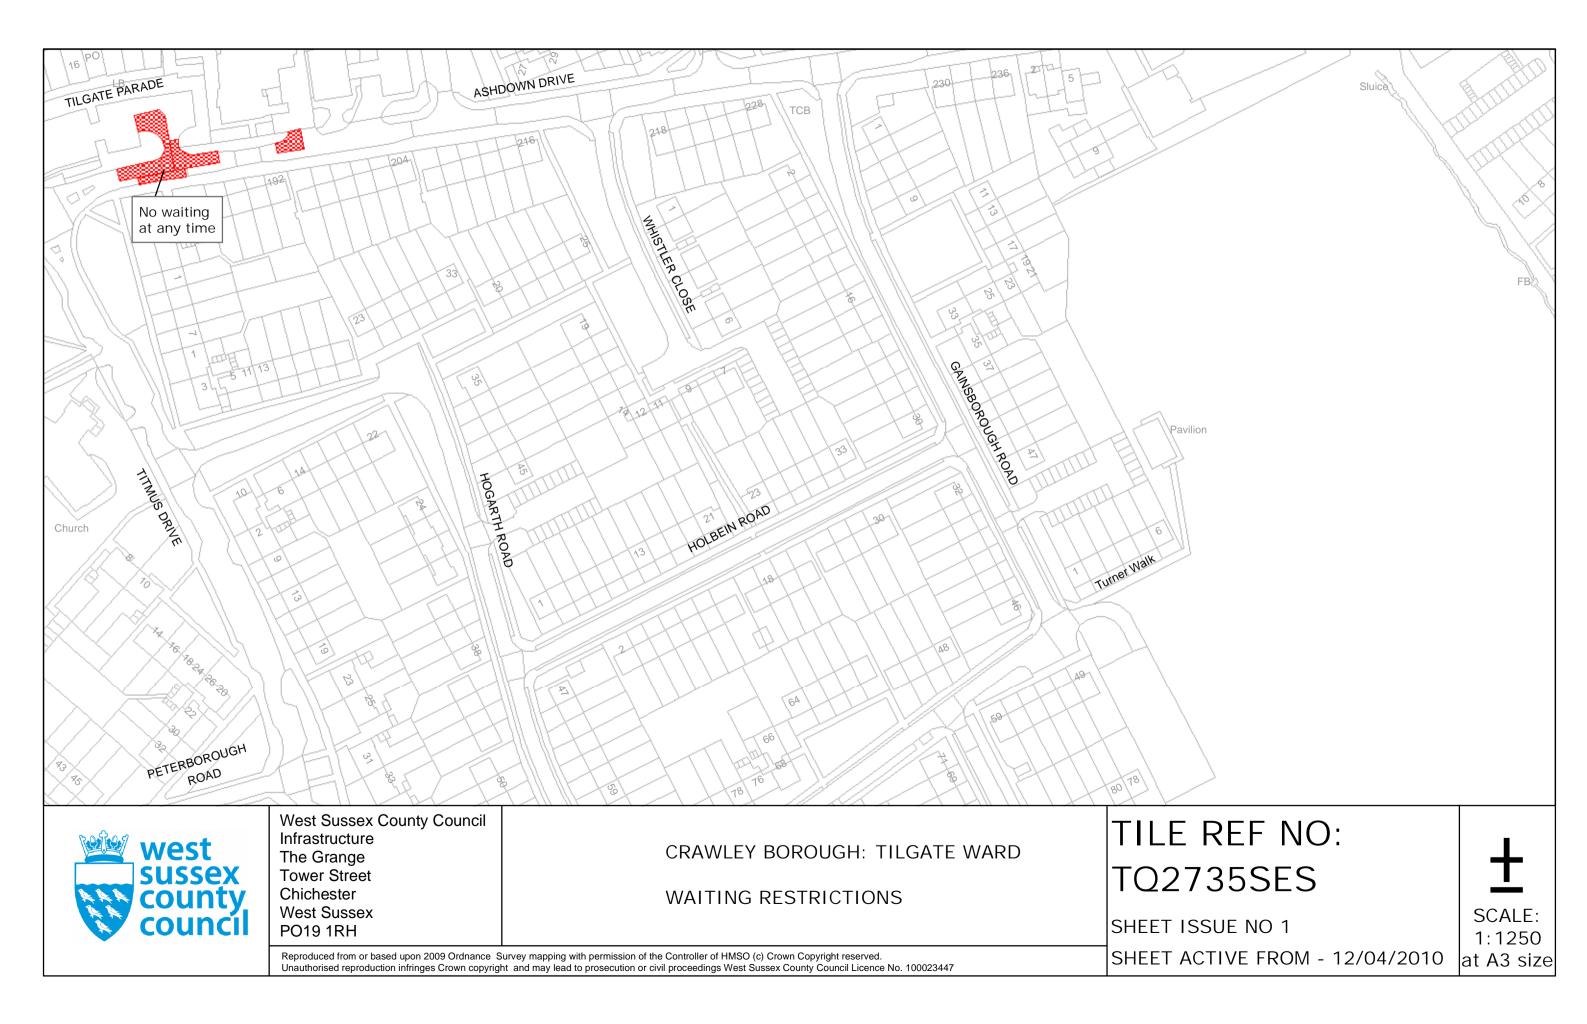

# FOURTH SCHEDULE Schedule of Waiting Restrictions

All areas over which the provision of the orders apply are defined by the shaded areas as shown on the following plans plus a contiguous area not indicated on the plans of verge and/or footway between the carriageway edge and the highway boundary. The plans in this schedule are based upon grid references of the Ordnance Survey National Grid defined by the OSGB 36 triangulation.

# Prohibition of waiting

| 100 | z_circle   | No waiting, loading and unloading at any time | 116 | pat064  | No waiting 10.00am- |
|-----|------------|-----------------------------------------------|-----|---------|---------------------|
| 101 | check      | No waiting at any time                        | 119 | tic2    | No waiting 2.00pm-3 |
| 103 | brick 1    | No waiting 7.00am-7.00pm any day              | 147 | usgs669 | No waiting 6.00pm T |
| 105 | smallwave2 | No waiting 8.00am-6.00pm any day              | 158 | pat 046 | No waiting 9.00am-5 |
| 107 | pat020     | No waiting 8.00am-6.00pm Mon–Sat              | 161 | pat063  | No waiting 9:00am-5 |
| 112 | dot5       | No waiting 8.00am-6.00pm Mon-Fri              | 171 | circle4 | No waiting 8.00am-1 |
| 113 | pat 062    | No waiting 8.00am-5.00pm Mon-Fri              |     |         |                     |

Boundary of Controlled Parking Zone

Crawley Borough Boundary

ural Clearway