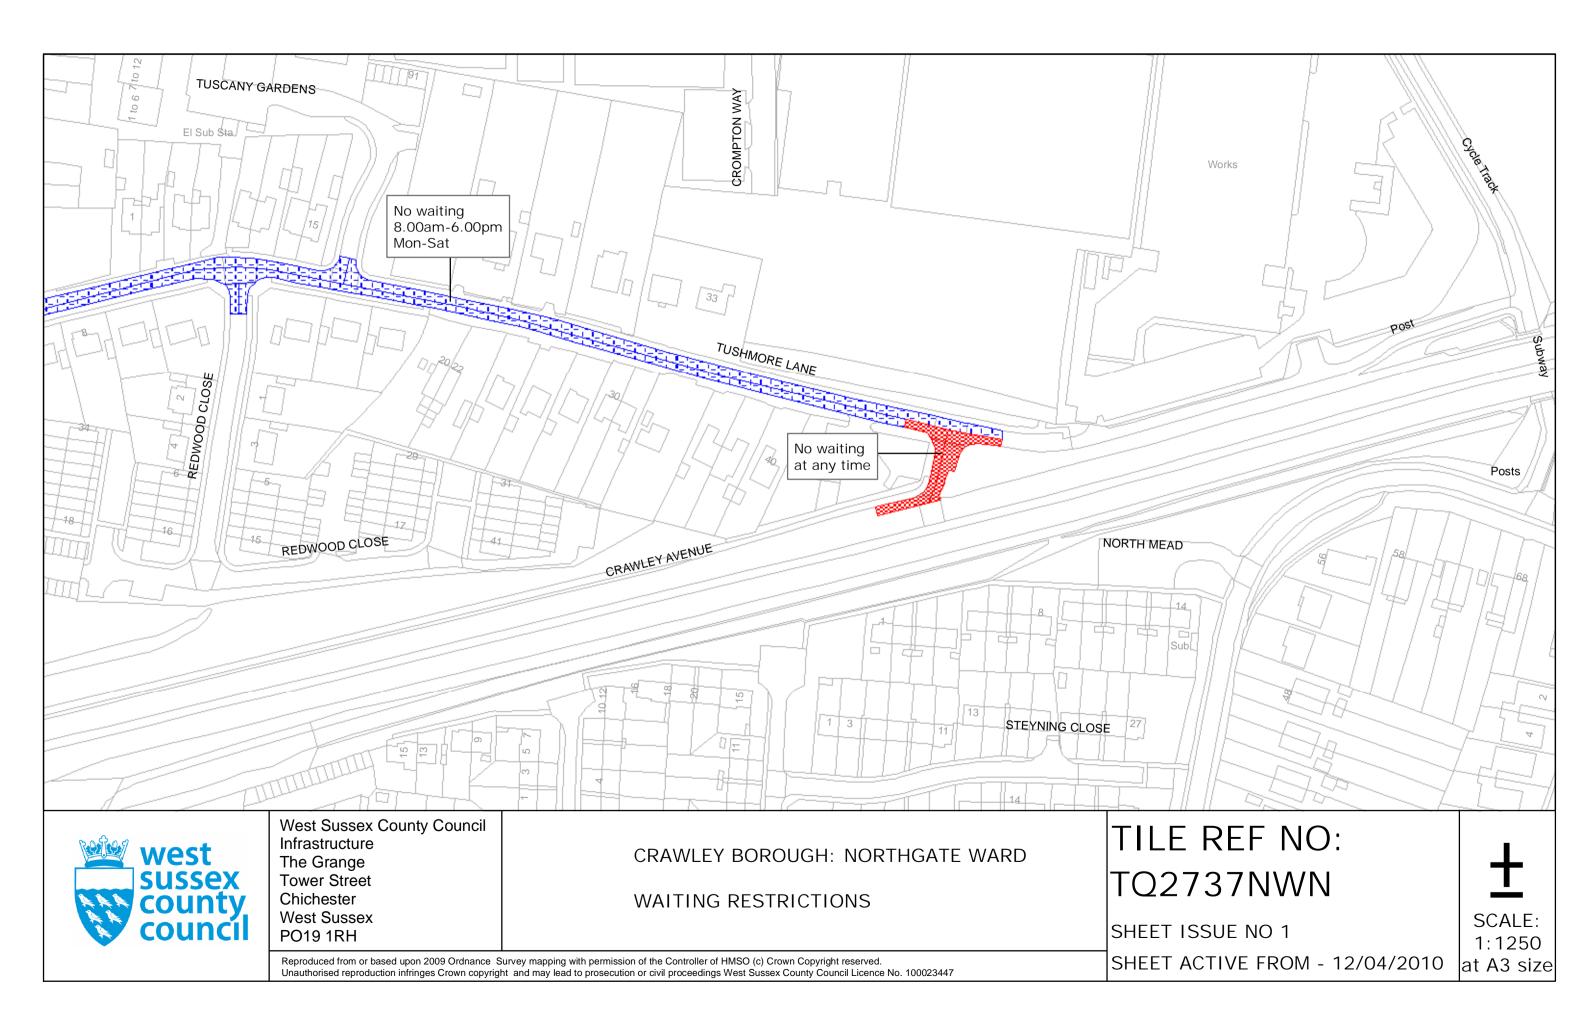

# FOURTH SCHEDULE Schedule of Waiting Restrictions

All areas over which the provision of the orders apply are defined by the shaded areas as shown on the following plans plus a contiguous area not indicated on the plans of verge and/or footway between the carriageway edge and the highway boundary. The plans in this schedule are based upon grid references of the Ordnance Survey National Grid defined by the OSGB 36 triangulation.

# Prohibition of waiting

| 100 | z_circle   | No waiting, loading and unloading at any time | 116 | pat064  | No waiting 10.00am- |
|-----|------------|-----------------------------------------------|-----|---------|---------------------|
| 101 | check      | No waiting at any time                        | 119 | tic2    | No waiting 2.00pm-3 |
| 103 | brick 1    | No waiting 7.00am-7.00pm any day              | 147 | usgs669 | No waiting 6.00pm T |
| 105 | smallwave2 | No waiting 8.00am-6.00pm any day              | 158 | pat 046 | No waiting 9.00am-5 |
| 107 | pat020     | No waiting 8.00am-6.00pm Mon–Sat              | 161 | pat063  | No waiting 9:00am-5 |
| 112 | dot5       | No waiting 8.00am-6.00pm Mon-Fri              | 171 | circle4 | No waiting 8.00am-1 |
| 113 | pat 062    | No waiting 8.00am-5.00pm Mon-Fri              |     |         |                     |

# Shared Residents Parking & Charged On-street Parking

# **Residents Parking**

Page 2 of 2

No waiting at any time, loading and unloading

Residents' and Visitors' permit holders only 9.00am-5.00pm Mon-Fri except bank holidays

# Shared Residents Parking & Free Limited Waiting

Residents' and Visitors' permit holders and Limited Waiting for 4hrs No return within 2hrs for non-permit holders 9.00am-5.00pm Mon-Sat

Residents' and Visitors' permit holders and Limited Waiting for 20mins No return within 20mins for non-permit holders 9.00am-5.00pm Mon-Sat

Limited waiting for 2hrs No return within 2hrs for non-permit holders 9.00am-5.00pm Mon-Fri except bank holidays

# Free Limited Waiting

Waiting limited to 2hrs No return within 2hrs

Waiting limited to 2hrs No return within 2hrs 9.00am-5.00pm Mon-Sat except bank holidays

Waiting limited to 2hrs No return within 2hrs 9.00am-5.00pm Mon–Fri except bank holidays