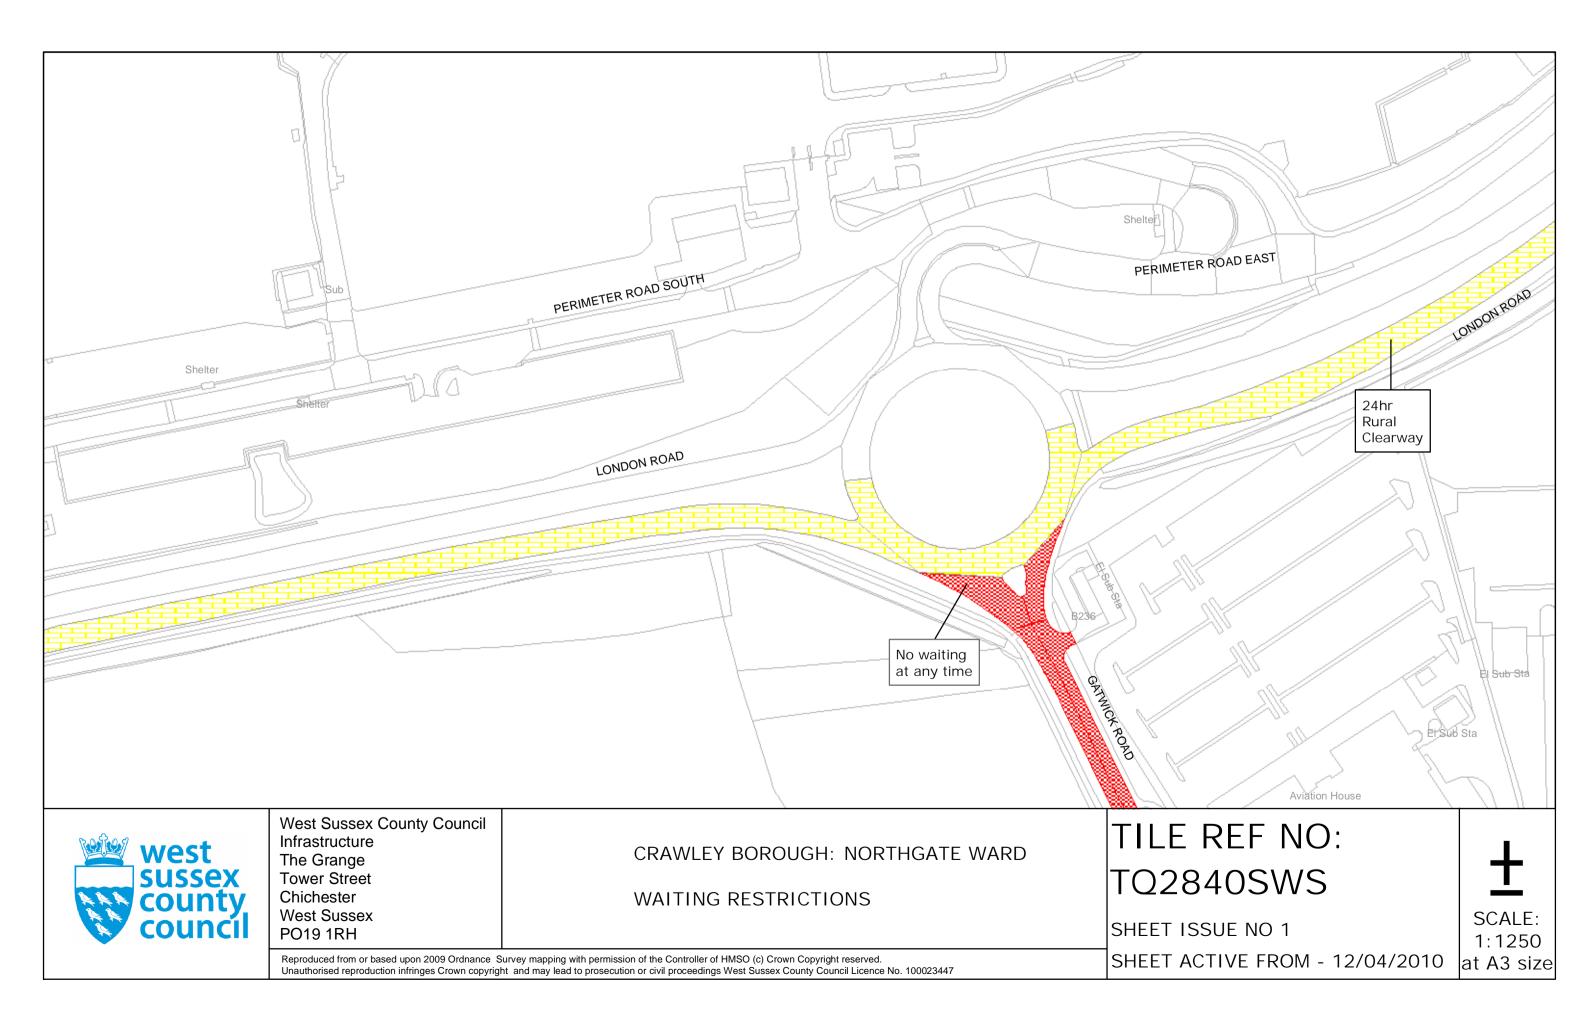

# Prohibition of waiting

| 100 | z_circle   | No waiting, loading and unloading at any time | 116 | pat064  | No waiting 10.00am- |
|-----|------------|-----------------------------------------------|-----|---------|---------------------|
| 101 | check      | No waiting at any time                        | 119 | tic2    | No waiting 2.00pm-3 |
| 103 | brick 1    | No waiting 7.00am-7.00pm any day              | 147 | usgs669 | No waiting 6.00pm T |
| 105 | smallwave2 | No waiting 8.00am-6.00pm any day              | 158 | pat 046 | No waiting 9.00am-5 |
| 107 | pat020     | No waiting 8.00am-6.00pm Mon–Sat              | 161 | pat063  | No waiting 9:00am-5 |
| 112 | dot5       | No waiting 8.00am-6.00pm Mon-Fri              | 171 | circle4 | No waiting 8.00am-1 |
| 113 | pat 062    | No waiting 8.00am-5.00pm Mon-Fri              |     |         |                     |

# Clearways

| 1100 | แรตุรุ503 | School Keep Clear | 1 | 102 | pat062 | 24hr Rura |
|------|-----------|-------------------|---|-----|--------|-----------|
| 1100 | usgs503   | School Keep Clear | , | 102 | pulooz |           |

Boundary of Controlled Parking Zone

Crawley Borough Boundary

ural Clearway