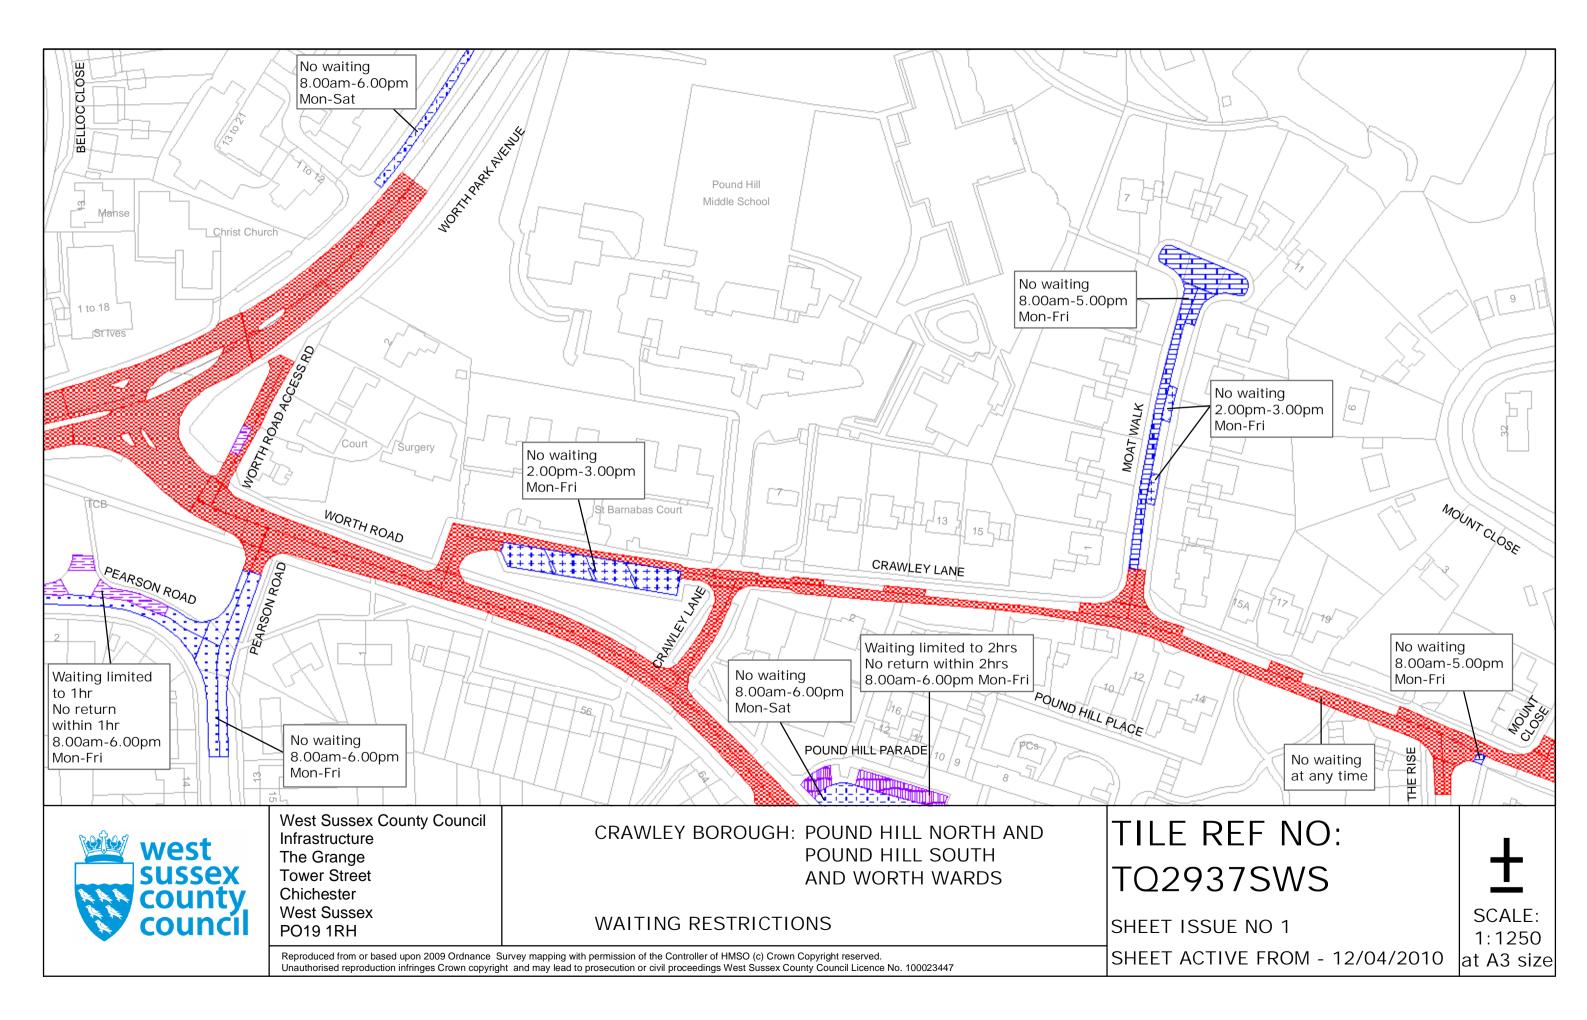

# FOURTH SCHEDULE Schedule of Waiting Restrictions

All areas over which the provision of the orders apply are defined by the shaded areas as shown on the following plans plus a contiguous area not indicated on the plans of verge and/or footway between the carriageway edge and the highway boundary. The plans in this schedule are based upon grid references of the Ordnance Survey National Grid defined by the OSGB 36 triangulation.

# Prohibition of waiting

| 100 | z_circle   | No waiting, loading and unloading at any time | 116 | pat064  | No waiting 10.00am- |
|-----|------------|-----------------------------------------------|-----|---------|---------------------|
| 101 | check      | No waiting at any time                        | 119 | tic2    | No waiting 2.00pm-3 |
| 103 | brick 1    | No waiting 7.00am-7.00pm any day              | 147 | usgs669 | No waiting 6.00pm T |
| 105 | smallwave2 | No waiting 8.00am-6.00pm any day              | 158 | pat 046 | No waiting 9.00am-5 |
| 107 | pat020     | No waiting 8.00am-6.00pm Mon–Sat              | 161 | pat063  | No waiting 9:00am-5 |
| 112 | dot5       | No waiting 8.00am-6.00pm Mon-Fri              | 171 | circle4 | No waiting 8.00am-1 |
| 113 | pat 062    | No waiting 8.00am-5.00pm Mon-Fri              |     |         |                     |

# Shared Residents Parking & Free Limited Waiting

Residents' and Visitors' permit holders and Limited Waiting for 4hrs No return within 2hrs for non-permit holders 9.00am-5.00pm Mon-Sat

Residents' and Visitors' permit holders and Limited Waiting for 20mins No return within 20mins for non-permit holders 9.00am-5.00pm Mon-Sat

# Free Limited Waiting

Waiting limited to 2hrs No return within 2hrs

Waiting limited to 2hrs No return within 2hrs 9.00am-5.00pm Mon-Sat except bank holidays

Waiting limited to 2hrs No return within 2hrs 9.00am-5.00pm Mon–Fri except bank holidays