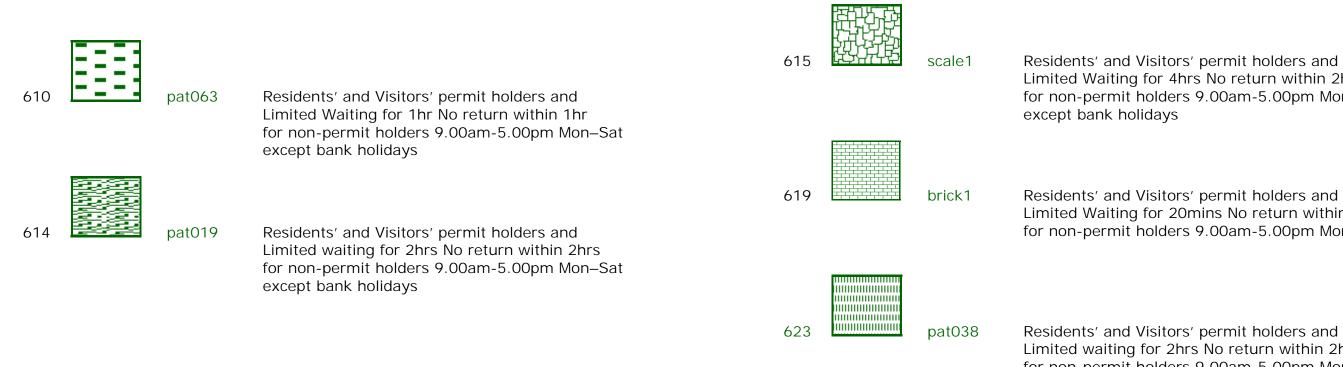

# Shared Residents Parking & Free Limited Waiting

Residents' and Visitors' permit holders and Limited Waiting for 4hrs No return within 2hrs for non-permit holders 9.00am-5.00pm Mon-Sat

Residents' and Visitors' permit holders and Limited Waiting for 20mins No return within 20mins for non-permit holders 9.00am-5.00pm Mon-Sat

Limited waiting for 2hrs No return within 2hrs for non-permit holders 9.00am-5.00pm Mon-Fri except bank holidays