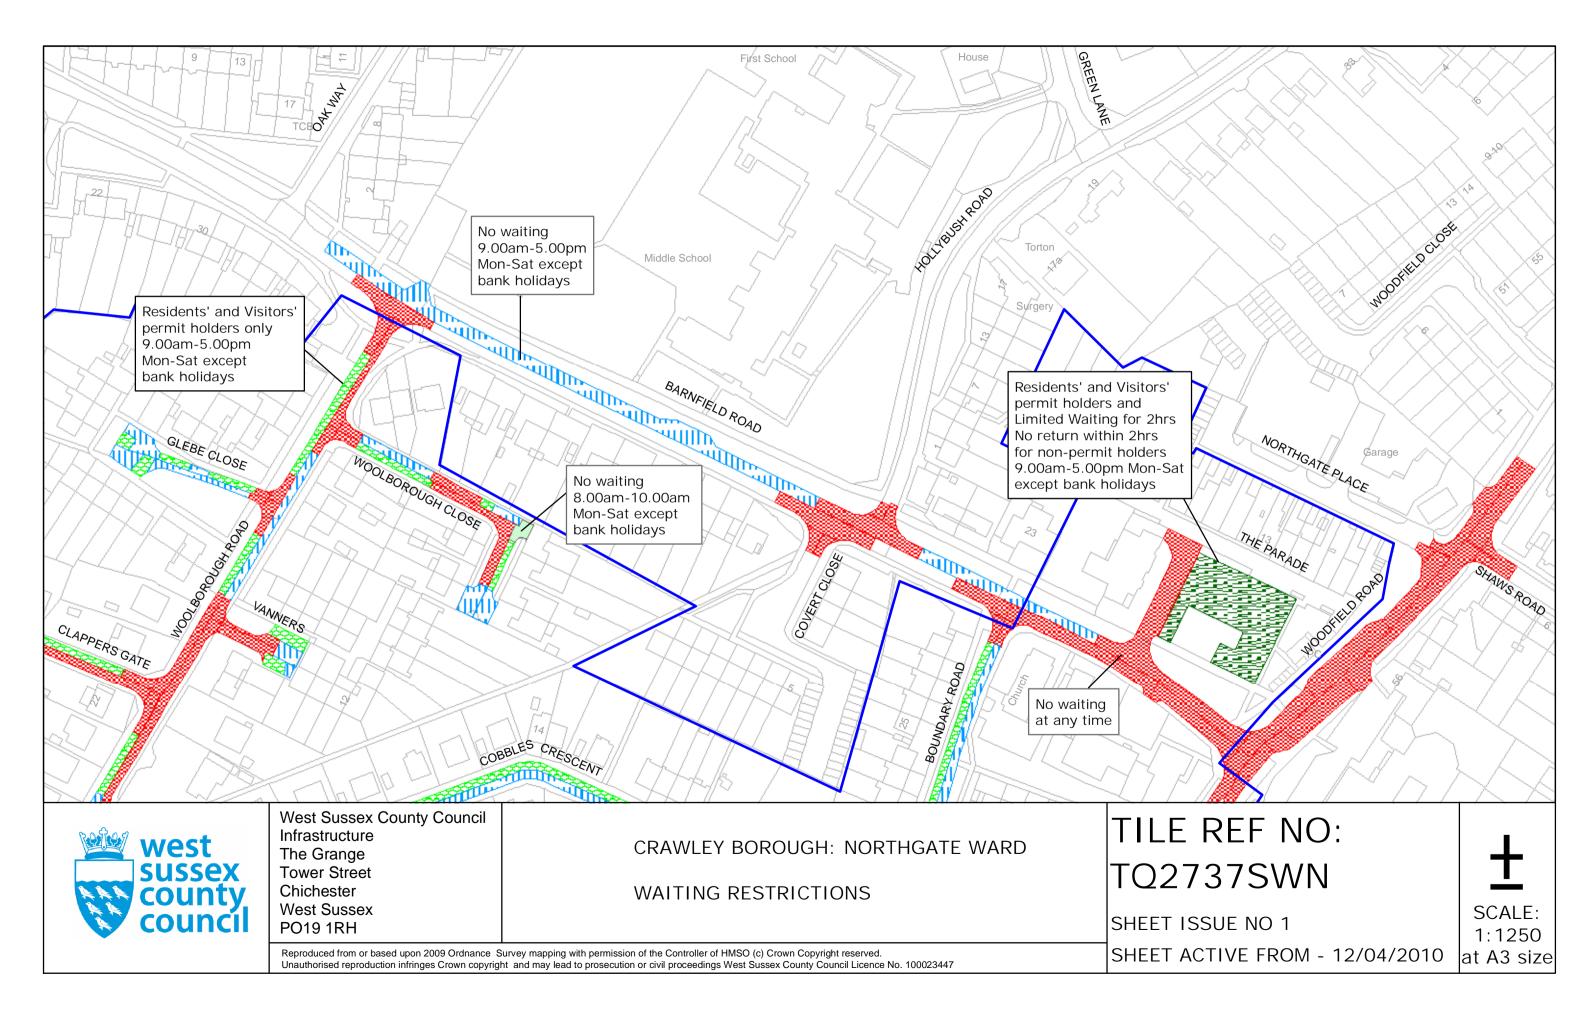

# FOURTH SCHEDULE Schedule of Waiting Restrictions

All areas over which the provision of the orders apply are defined by the shaded areas as shown on the following plans plus a contiguous area not indicated on the plans of verge and/or footway between the carriageway edge and the highway boundary. The plans in this schedule are based upon grid references of the Ordnance Survey National Grid defined by the OSGB 36 triangulation.

# Prohibition of waiting

| 100 | z_circle   | No waiting, loading and unloading at any time | 116 | pat064  | No waiting 10.00am- |
|-----|------------|-----------------------------------------------|-----|---------|---------------------|
| 101 | check      | No waiting at any time                        | 119 | tic2    | No waiting 2.00pm-3 |
| 103 | brick 1    | No waiting 7.00am-7.00pm any day              | 147 | usgs669 | No waiting 6.00pm T |
| 105 | smallwave2 | No waiting 8.00am-6.00pm any day              | 158 | pat 046 | No waiting 9.00am-5 |
| 107 | pat020     | No waiting 8.00am-6.00pm Mon–Sat              | 161 | pat063  | No waiting 9:00am-5 |
| 112 | dot5       | No waiting 8.00am-6.00pm Mon-Fri              | 171 | circle4 | No waiting 8.00am-1 |
| 113 | pat 062    | No waiting 8.00am-5.00pm Mon-Fri              |     |         |                     |

# Shared Residents Parking & Charged On-street Parking

# **Residents Parking**

Page 2 of 2

No waiting at any time, loading and unloading

Residents' and Visitors' permit holders only 9.00am-5.00pm Mon-Fri except bank holidays

# Shared Residents Parking & Free Limited Waiting

Residents' and Visitors' permit holders and Limited Waiting for 4hrs No return within 2hrs for non-permit holders 9.00am-5.00pm Mon-Sat

Residents' and Visitors' permit holders and Limited Waiting for 20mins No return within 20mins for non-permit holders 9.00am-5.00pm Mon-Sat

Limited waiting for 2hrs No return within 2hrs for non-permit holders 9.00am-5.00pm Mon-Fri except bank holidays

# Free Limited Waiting

Waiting limited to 2hrs No return within 2hrs

Waiting limited to 2hrs No return within 2hrs 9.00am-5.00pm Mon-Sat except bank holidays

Waiting limited to 2hrs No return within 2hrs 9.00am-5.00pm Mon–Fri except bank holidays