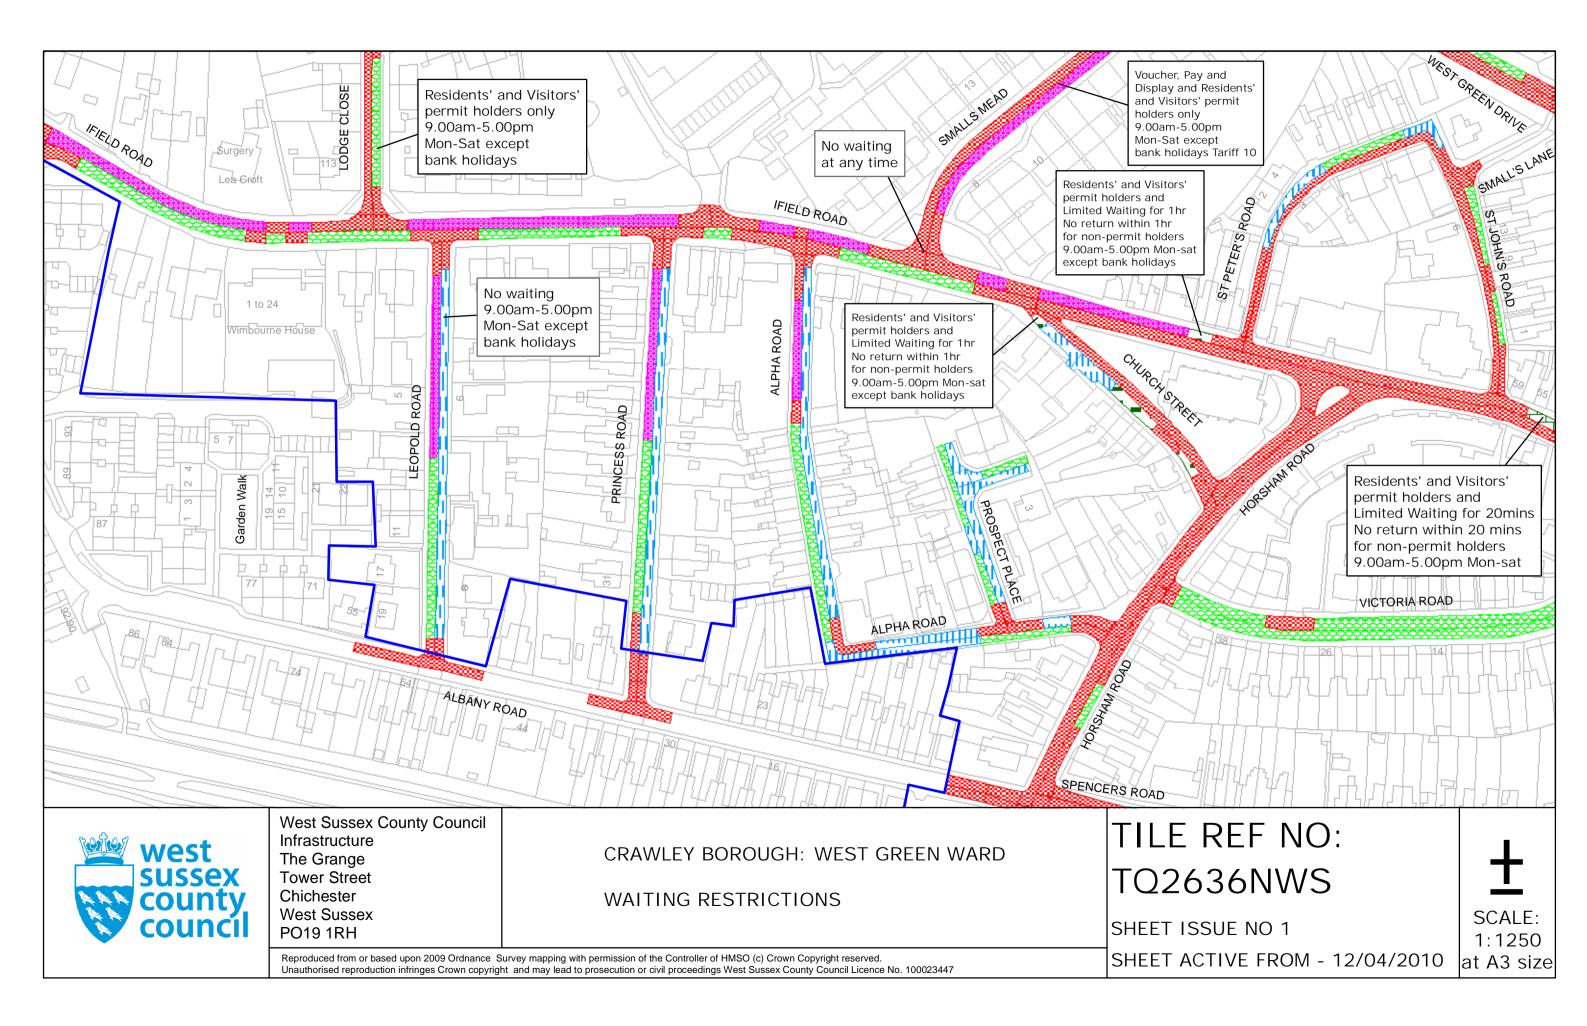

# FOURTH SCHEDULE Schedule of Waiting Restrictions

All areas over which the provision of the orders apply are defined by the shaded areas as shown on the following plans plus a contiguous area not indicated on the plans of verge and/or footway between the carriageway edge and the highway boundary. The plans in this schedule are based upon grid references of the Ordnance Survey National Grid defined by the OSGB 36 triangulation.

# Prohibition of waiting

| 100 | z_circle   | No waiting, loading and unloading at any time | 116 | pat064  | No waiting 10.00am- |
|-----|------------|-----------------------------------------------|-----|---------|---------------------|
| 101 | check      | No waiting at any time                        | 119 | tic2    | No waiting 2.00pm-3 |
| 103 | brick 1    | No waiting 7.00am-7.00pm any day              | 147 | usgs669 | No waiting 6.00pm T |
| 105 | smallwave2 | No waiting 8.00am-6.00pm any day              | 158 | pat 046 | No waiting 9.00am-5 |
| 107 | pat020     | No waiting 8.00am-6.00pm Mon–Sat              | 161 | pat063  | No waiting 9:00am-5 |
| 112 | dot5       | No waiting 8.00am-6.00pm Mon-Fri              | 171 | circle4 | No waiting 8.00am-1 |
| 113 | pat 062    | No waiting 8.00am-5.00pm Mon-Fri              |     |         |                     |

# Shared Residents Parking & Charged On-street Parking

# **Residents Parking**

Page 2 of 2

No waiting at any time, loading and unloading

Residents' and Visitors' permit holders only 9.00am-5.00pm Mon-Fri except bank holidays

# Shared Residents Parking & Free Limited Waiting

Residents' and Visitors' permit holders and Limited Waiting for 4hrs No return within 2hrs for non-permit holders 9.00am-5.00pm Mon-Sat

Residents' and Visitors' permit holders and Limited Waiting for 20mins No return within 20mins for non-permit holders 9.00am-5.00pm Mon-Sat

# Free Limited Waiting

Waiting limited to 2hrs No return within 2hrs

Waiting limited to 2hrs No return within 2hrs 9.00am-5.00pm Mon-Sat except bank holidays

Waiting limited to 2hrs No return within 2hrs 9.00am-5.00pm Mon–Fri except bank holidays