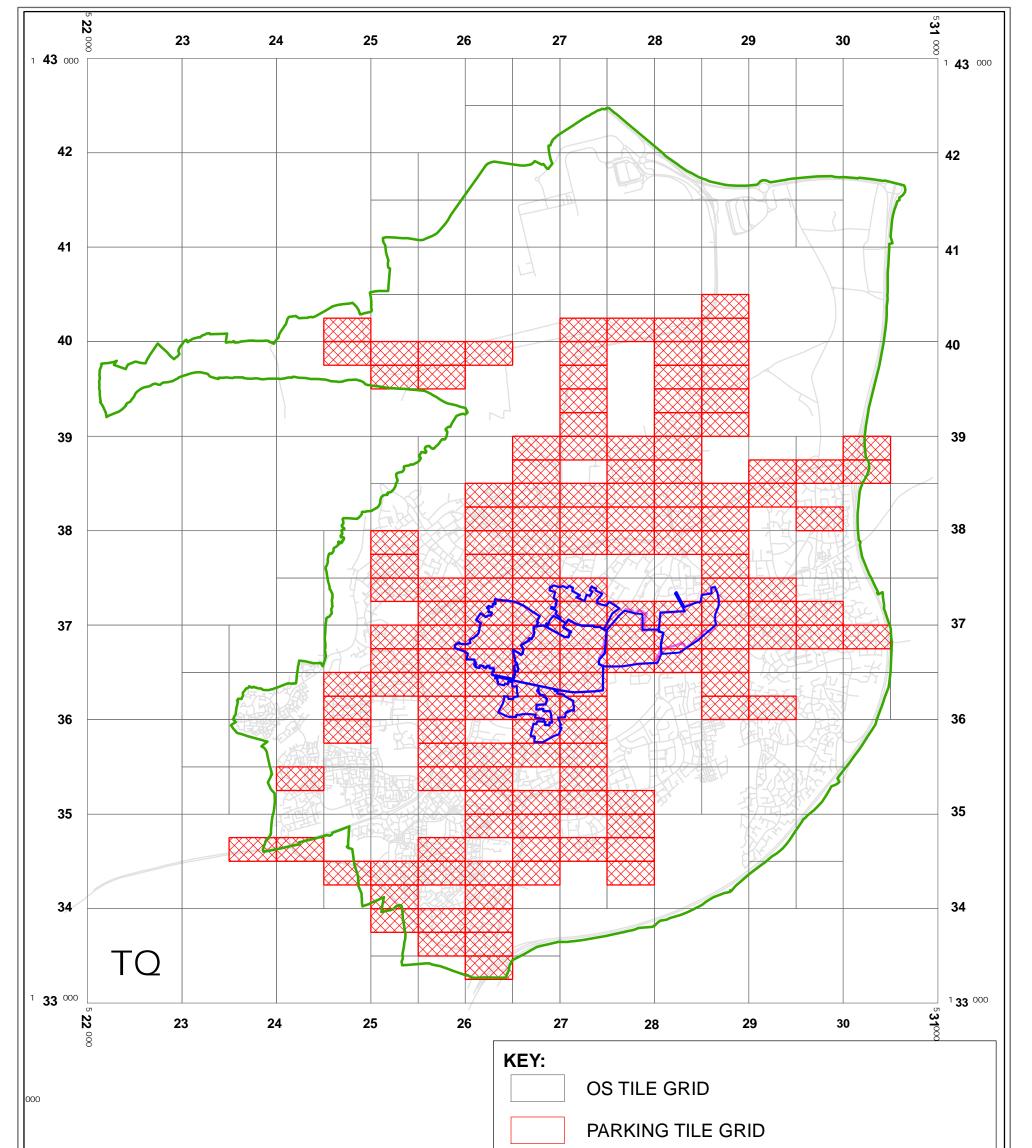

# CRAWLEY BOROUGH: TILE REFERENCES

Reproduced from or based upon 2009 Ordnance Survey mapping with permission of the Controller of HMSO (c) Crown Copyright reserved. Unauthorised reproduction infringes Crown copyright and may lead to prosecution or civil proceedings West Sussex County Council Licence No. 100023447

# FOURTH SCHEDULE Schedule of Waiting Restrictions

All areas over which the provision of the orders apply are defined by the shaded areas as shown on the following plans plus a contiguous area not indicated on the plans of verge and/or footway between the carriageway edge and the highway boundary. The plans in this schedule are based upon grid references of the Ordnance Survey National Grid defined by the OSGB 36 triangulation.