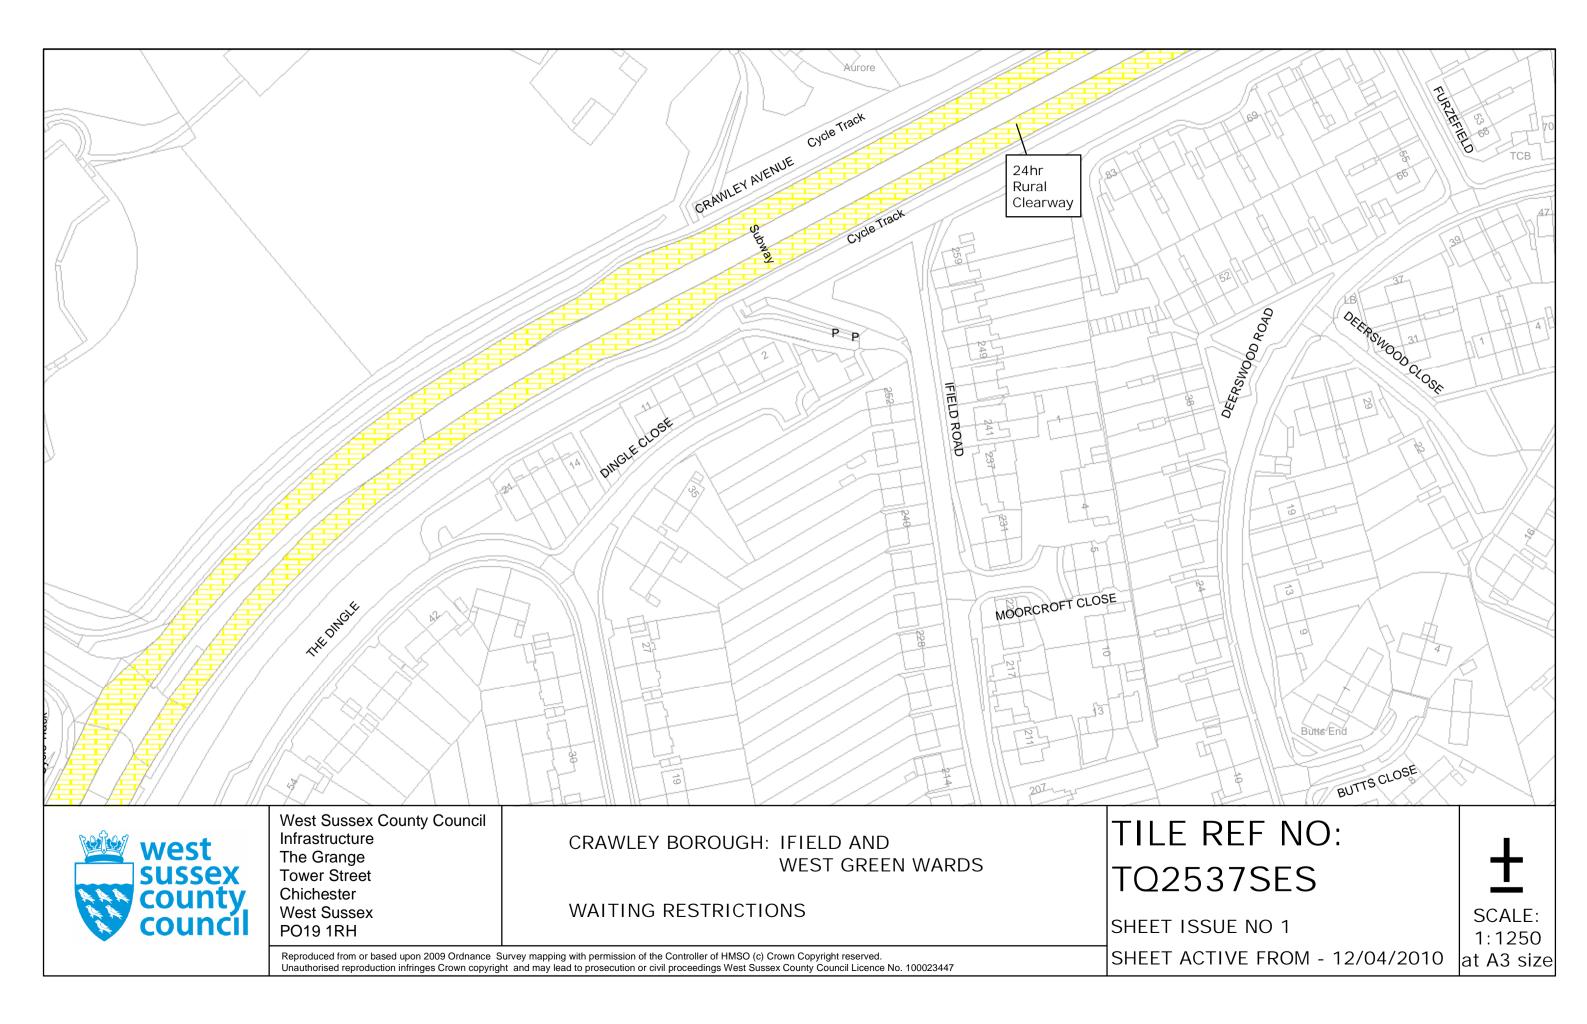

# FOURTH SCHEDULE Schedule of Waiting Restrictions

All areas over which the provision of the orders apply are defined by the shaded areas as shown on the following plans plus a contiguous area not indicated on the plans of verge and/or footway between the carriageway edge and the highway boundary. The plans in this schedule are based upon grid references of the Ordnance Survey National Grid defined by the OSGB 36 triangulation.

# Prohibition of waiting

| 100 | z_circle   | No waiting, loading and unloading at any time | 116 | pat064  | No waiting 10.00am- |
|-----|------------|-----------------------------------------------|-----|---------|---------------------|
| 101 | check      | No waiting at any time                        | 119 | tic2    | No waiting 2.00pm-3 |
| 103 | brick 1    | No waiting 7.00am-7.00pm any day              | 147 | usgs669 | No waiting 6.00pm T |
| 105 | smallwave2 | No waiting 8.00am-6.00pm any day              | 158 | pat 046 | No waiting 9.00am-5 |
| 107 | pat020     | No waiting 8.00am-6.00pm Mon–Sat              | 161 | pat063  | No waiting 9:00am-5 |
| 112 | dot5       | No waiting 8.00am-6.00pm Mon-Fri              | 171 | circle4 | No waiting 8.00am-1 |
| 113 | pat 062    | No waiting 8.00am-5.00pm Mon-Fri              |     |         |                     |

# Clearways

| 1100 | แรตุรุ503 | School Keep Clear | 1 | 102 | pat062 | 24hr Rura |
|------|-----------|-------------------|---|-----|--------|-----------|
| 1100 | usgs503   | School Keep Clear | , | 102 | pulooz |           |