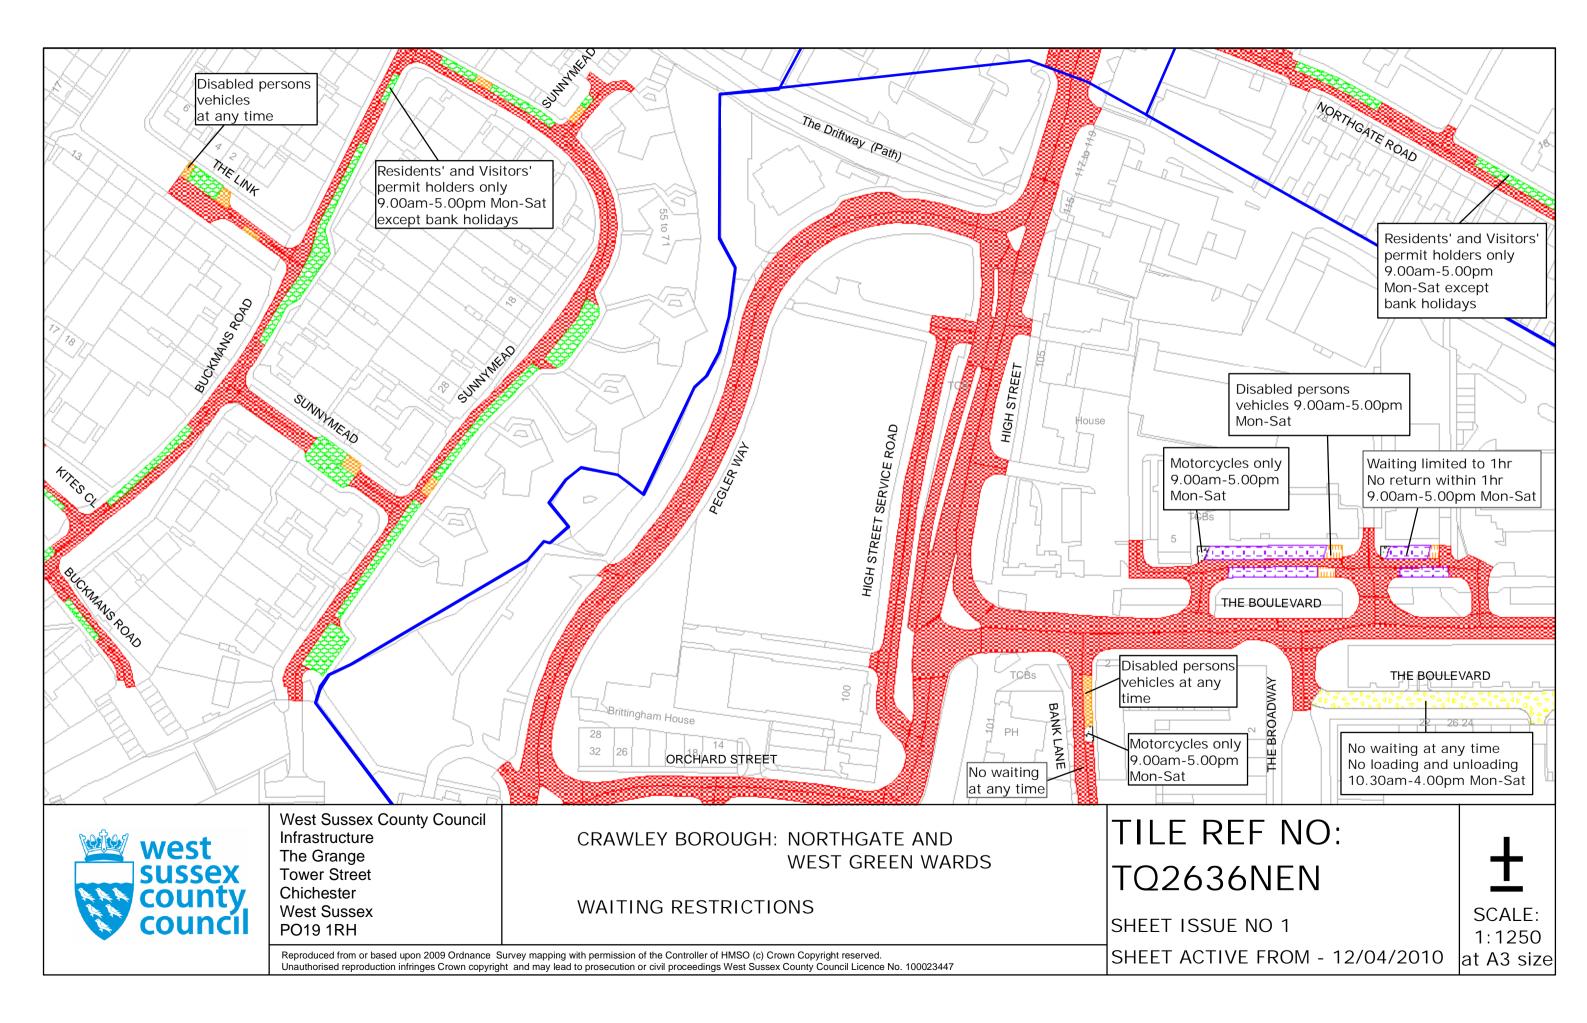

# **Residents Parking**

Page 2 of 2

No waiting at any time, loading and unloading

Residents' and Visitors' permit holders only 9.00am-5.00pm Mon-Fri except bank holidays

# Shared Residents Parking & Free Limited Waiting

Residents' and Visitors' permit holders and Limited Waiting for 4hrs No return within 2hrs for non-permit holders 9.00am-5.00pm Mon-Sat

Residents' and Visitors' permit holders and Limited Waiting for 20mins No return within 20mins for non-permit holders 9.00am-5.00pm Mon-Sat

Limited waiting for 2hrs No return within 2hrs for non-permit holders 9.00am-5.00pm Mon-Fri except bank holidays

# Free Limited Waiting

Waiting limited to 2hrs No return within 2hrs

Waiting limited to 2hrs No return within 2hrs 9.00am-5.00pm Mon-Sat except bank holidays

Waiting limited to 2hrs No return within 2hrs 9.00am-5.00pm Mon–Fri except bank holidays