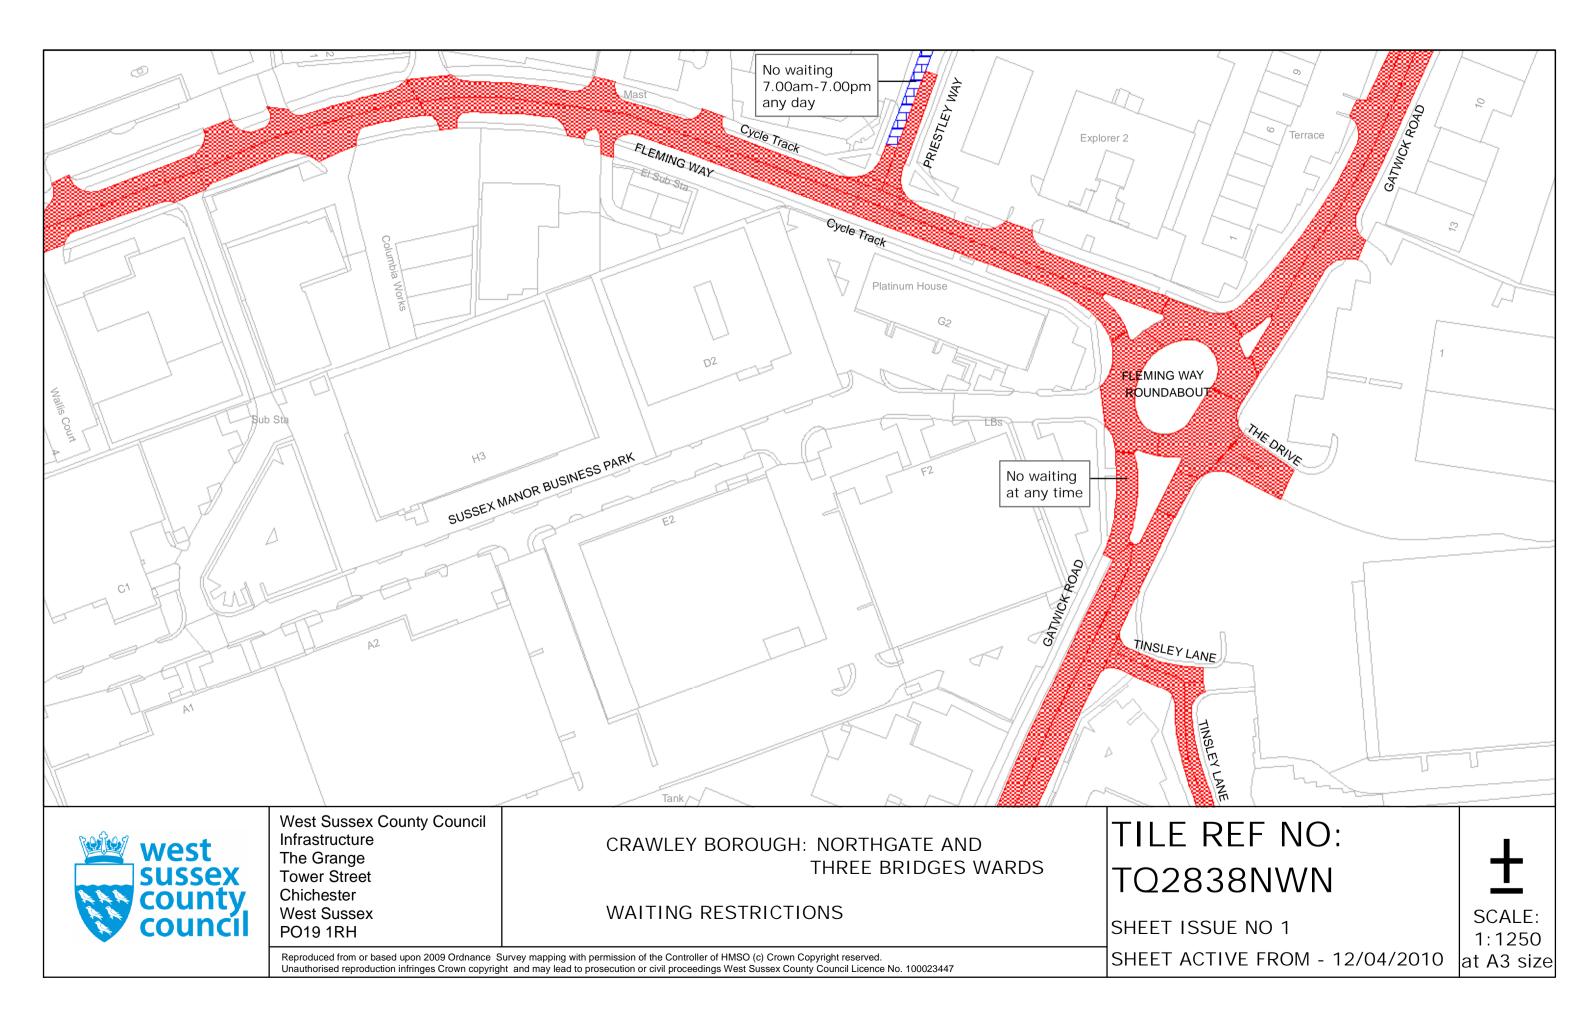

# FOURTH SCHEDULE Schedule of Waiting Restrictions

All areas over which the provision of the orders apply are defined by the shaded areas as shown on the following plans plus a contiguous area not indicated on the plans of verge and/or footway between the carriageway edge and the highway boundary. The plans in this schedule are based upon grid references of the Ordnance Survey National Grid defined by the OSGB 36 triangulation.

# Prohibition of waiting

| 100 | z_circle   | No waiting, loading and unloading at any time | 116 | pat064  | No waiting 10.00am- |
|-----|------------|-----------------------------------------------|-----|---------|---------------------|
| 101 | check      | No waiting at any time                        | 119 | tic2    | No waiting 2.00pm-3 |
| 103 | brick 1    | No waiting 7.00am-7.00pm any day              | 147 | usgs669 | No waiting 6.00pm T |
| 105 | smallwave2 | No waiting 8.00am-6.00pm any day              | 158 | pat 046 | No waiting 9.00am-5 |
| 107 | pat020     | No waiting 8.00am-6.00pm Mon–Sat              | 161 | pat063  | No waiting 9:00am-5 |
| 112 | dot5       | No waiting 8.00am-6.00pm Mon-Fri              | 171 | circle4 | No waiting 8.00am-1 |
| 113 | pat 062    | No waiting 8.00am-5.00pm Mon-Fri              |     |         |                     |