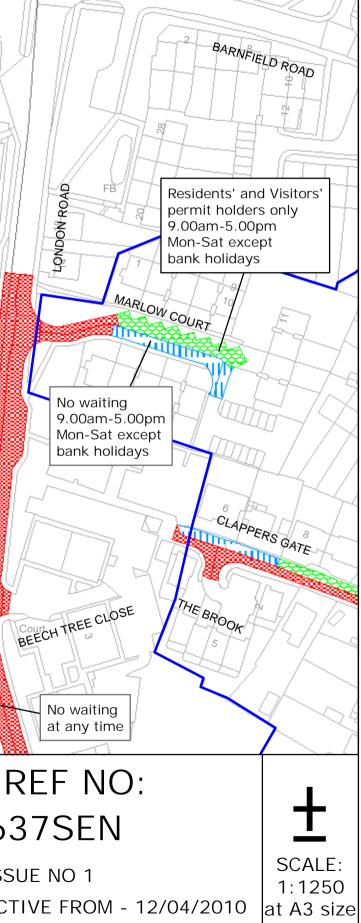

#### Zone B Applefield

**Barnfield Road** Boundary Road - (between Boundary Road and Woodfield Road) Clappers Gate **Cobbles** Crescent Cross Path Glebe Close Hollybush Road Kilnmead **Kilnmead Close** London Road Marlow Court Mead Road Path Lonk Northgate Parade Railey Road The Parade Vanners Woodfield Road Woolborough Close Woolborough Road

# **Residents Parking**

Page 2 of 2

No waiting at any time, loading and unloading

Residents' and Visitors' permit holders only 9.00am-5.00pm Mon-Fri except bank holidays

# Free Limited Waiting

Waiting limited to 2hrs No return within 2hrs

Waiting limited to 2hrs No return within 2hrs 9.00am-5.00pm Mon-Sat except bank holidays

Waiting limited to 2hrs No return within 2hrs 9.00am-5.00pm Mon–Fri except bank holidays