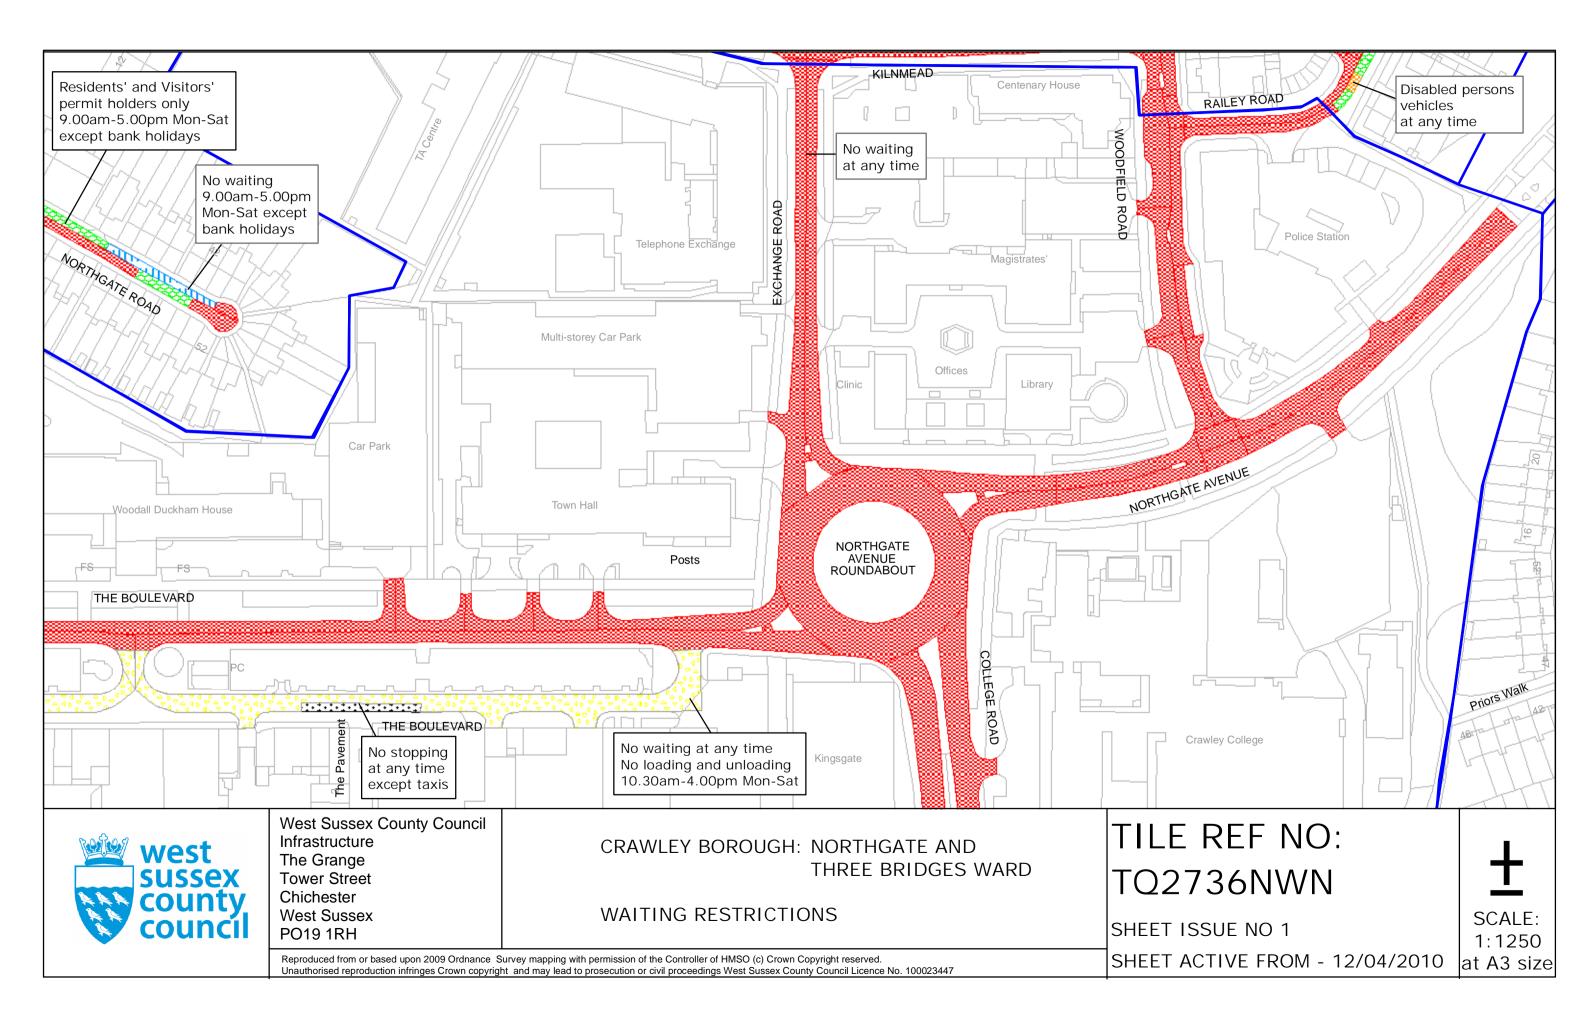

# FOURTH SCHEDULE Schedule of Waiting Restrictions

All areas over which the provision of the orders apply are defined by the shaded areas as shown on the following plans plus a contiguous area not indicated on the plans of verge and/or footway between the carriageway edge and the highway boundary. The plans in this schedule are based upon grid references of the Ordnance Survey National Grid defined by the OSGB 36 triangulation.

# Prohibition of waiting

| 100 | z_circle   | No waiting, loading and unloading at any time | 116 | pat064  | No waiting 10.00am- |
|-----|------------|-----------------------------------------------|-----|---------|---------------------|
| 101 | check      | No waiting at any time                        | 119 | tic2    | No waiting 2.00pm-3 |
| 103 | brick 1    | No waiting 7.00am-7.00pm any day              | 147 | usgs669 | No waiting 6.00pm T |
| 105 | smallwave2 | No waiting 8.00am-6.00pm any day              | 158 | pat 046 | No waiting 9.00am-5 |
| 107 | pat020     | No waiting 8.00am-6.00pm Mon–Sat              | 161 | pat063  | No waiting 9:00am-5 |
| 112 | dot5       | No waiting 8.00am-6.00pm Mon-Fri              | 171 | circle4 | No waiting 8.00am-1 |
| 113 | pat 062    | No waiting 8.00am-5.00pm Mon-Fri              |     |         |                     |

# **Residents Parking**

Page 2 of 2

No waiting at any time, loading and unloading

Residents' and Visitors' permit holders only 9.00am-5.00pm Mon-Fri except bank holidays

# Shared Residents Parking & Free Limited Waiting

Residents' and Visitors' permit holders and Limited Waiting for 4hrs No return within 2hrs for non-permit holders 9.00am-5.00pm Mon-Sat

Residents' and Visitors' permit holders and Limited Waiting for 20mins No return within 20mins for non-permit holders 9.00am-5.00pm Mon-Sat

# Free Limited Waiting

Waiting limited to 2hrs No return within 2hrs

Waiting limited to 2hrs No return within 2hrs 9.00am-5.00pm Mon-Sat except bank holidays

Waiting limited to 2hrs No return within 2hrs 9.00am-5.00pm Mon–Fri except bank holidays