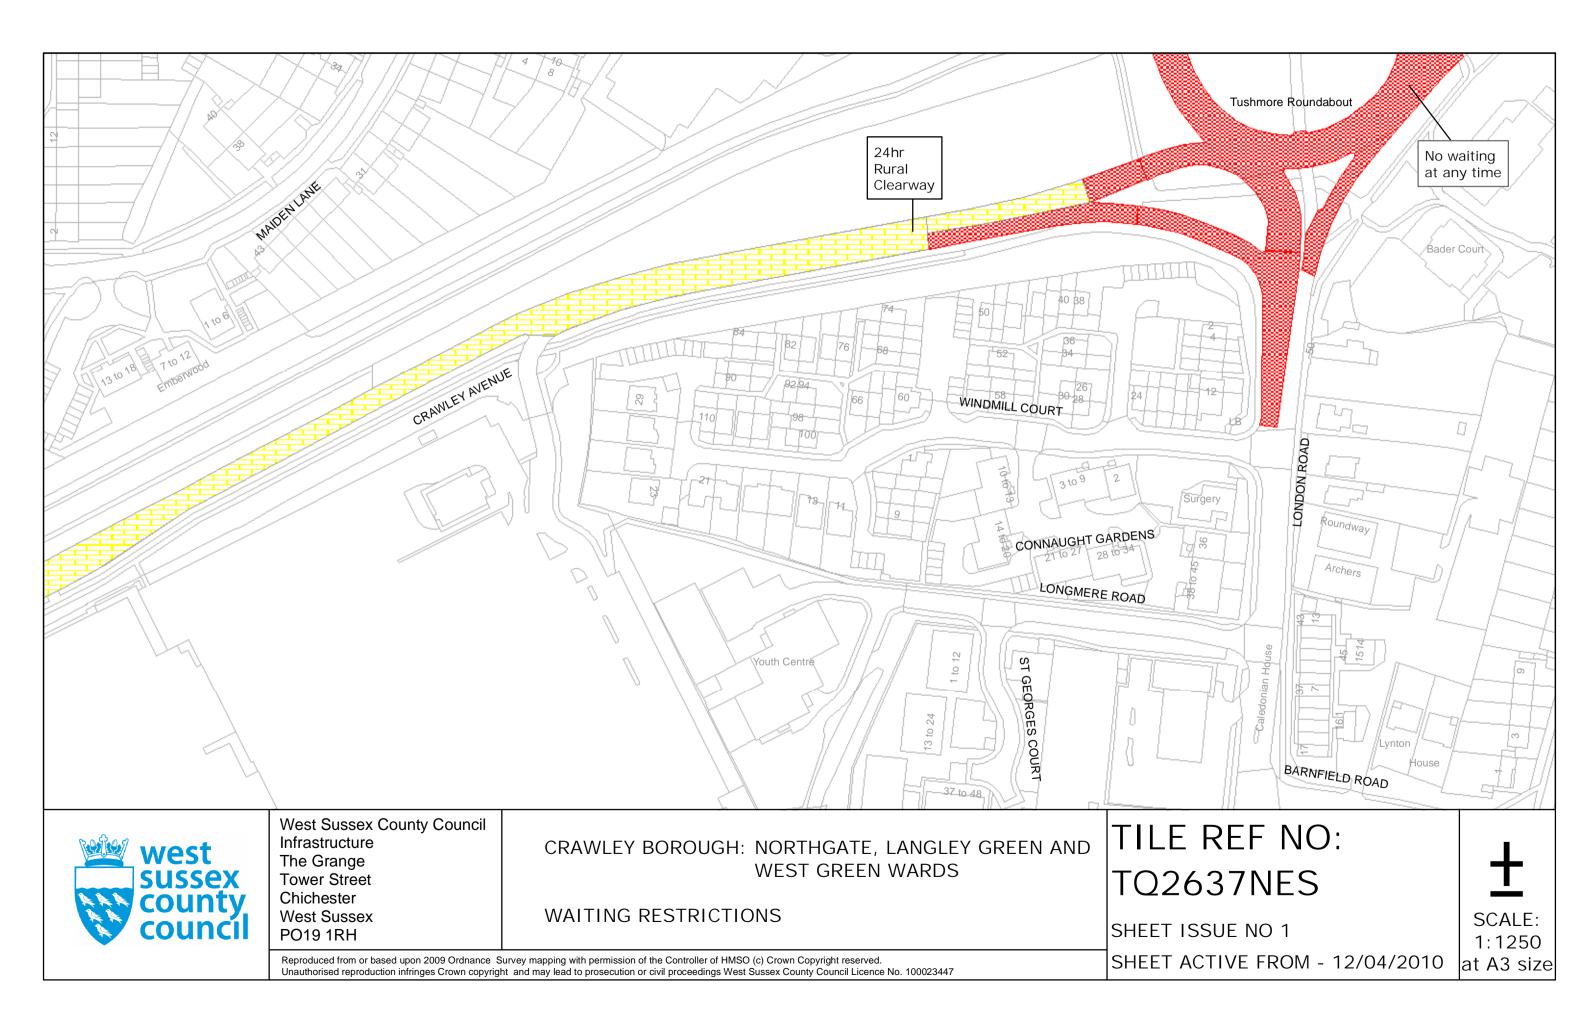

# FOURTH SCHEDULE Schedule of Waiting Restrictions

All areas over which the provision of the orders apply are defined by the shaded areas as shown on the following plans plus a contiguous area not indicated on the plans of verge and/or footway between the carriageway edge and the highway boundary. The plans in this schedule are based upon grid references of the Ordnance Survey National Grid defined by the OSGB 36 triangulation.

# Clearways

| 1100 | แรตุรุ503 | School Keep Clear | 1 | 102 | pat062 | 24hr Rura |
|------|-----------|-------------------|---|-----|--------|-----------|
| 1100 | usgs503   | School Keep Clear | , | 102 | pulooz |           |

Boundary of Controlled Parking Zone

Crawley Borough Boundary

ural Clearway