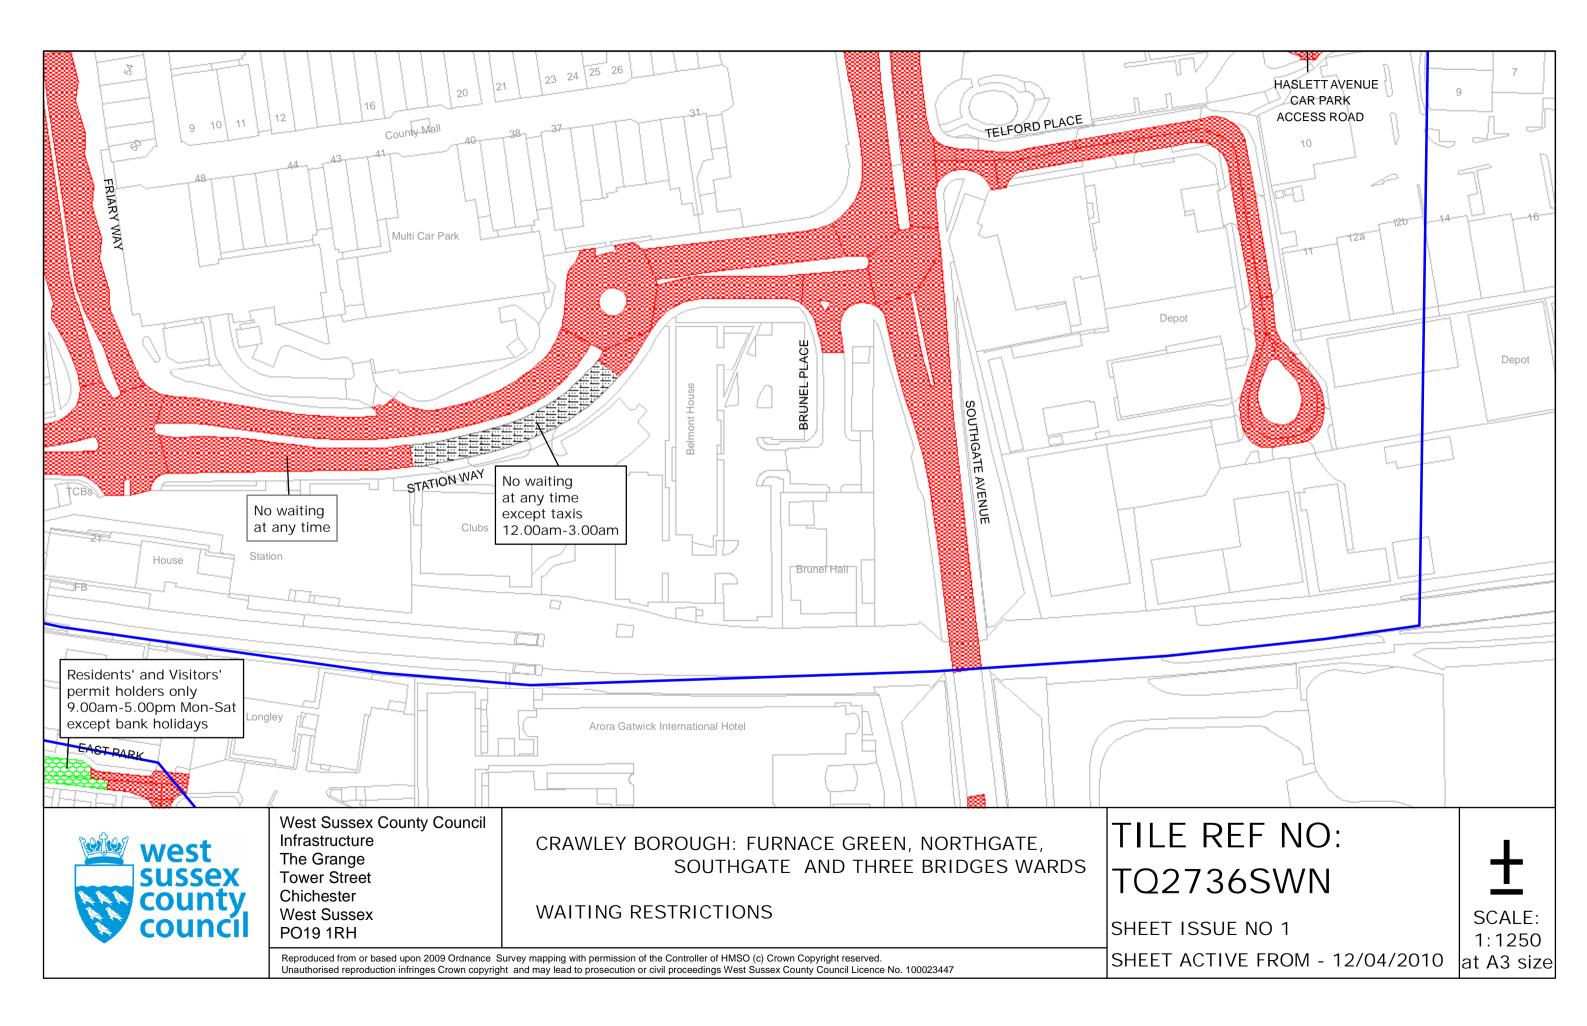

# FOURTH SCHEDULE Schedule of Waiting Restrictions

All areas over which the provision of the orders apply are defined by the shaded areas as shown on the following plans plus a contiguous area not indicated on the plans of verge and/or footway between the carriageway edge and the highway boundary. The plans in this schedule are based upon grid references of the Ordnance Survey National Grid defined by the OSGB 36 triangulation.

# Prohibition of waiting

| 100 | z_circle   | No waiting, loading and unloading at any time | 116 | pat064  | No waiting 10.00am- |
|-----|------------|-----------------------------------------------|-----|---------|---------------------|
| 101 | check      | No waiting at any time                        | 119 | tic2    | No waiting 2.00pm-3 |
| 103 | brick 1    | No waiting 7.00am-7.00pm any day              | 147 | usgs669 | No waiting 6.00pm T |
| 105 | smallwave2 | No waiting 8.00am-6.00pm any day              | 158 | pat 046 | No waiting 9.00am-5 |
| 107 | pat020     | No waiting 8.00am-6.00pm Mon–Sat              | 161 | pat063  | No waiting 9:00am-5 |
| 112 | dot5       | No waiting 8.00am-6.00pm Mon-Fri              | 171 | circle4 | No waiting 8.00am-1 |
| 113 | pat 062    | No waiting 8.00am-5.00pm Mon-Fri              |     |         |                     |

# **Residents Parking**

Page 2 of 2

No waiting at any time, loading and unloading

Residents' and Visitors' permit holders only 9.00am-5.00pm Mon-Fri except bank holidays

# Shared Residents Parking & Free Limited Waiting

Residents' and Visitors' permit holders and Limited Waiting for 4hrs No return within 2hrs for non-permit holders 9.00am-5.00pm Mon-Sat

Residents' and Visitors' permit holders and Limited Waiting for 20mins No return within 20mins for non-permit holders 9.00am-5.00pm Mon-Sat

# Free Limited Waiting

Waiting limited to 2hrs No return within 2hrs

Waiting limited to 2hrs No return within 2hrs 9.00am-5.00pm Mon-Sat except bank holidays

Waiting limited to 2hrs No return within 2hrs 9.00am-5.00pm Mon–Fri except bank holidays

Boundary of Controlled Parking Zone

Crawley Borough Boundary

ural Clearway