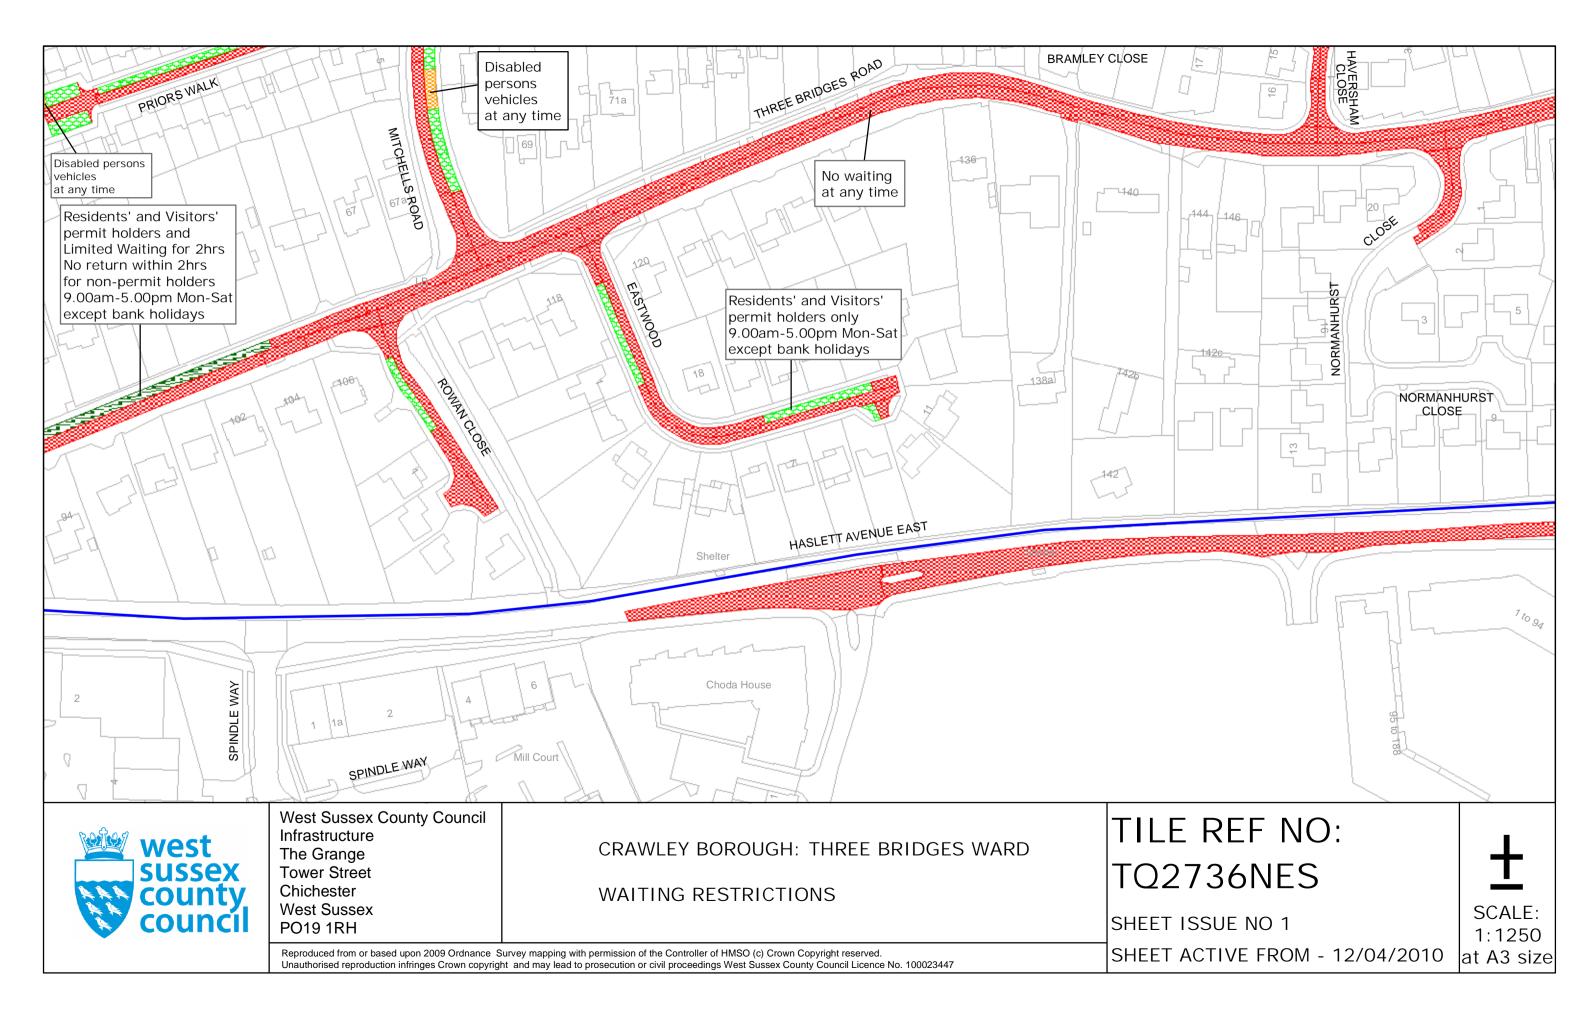

# BROADFIELD NORTH

|                                     |                                                    |                                                     |                                   | 1                 |           |
|-------------------------------------|----------------------------------------------------|-----------------------------------------------------|-----------------------------------|-------------------|-----------|
|                                     |                                                    |                                                     |                                   |                   |           |
|                                     |                                                    |                                                     |                                   | A 264             |           |
|                                     |                                                    |                                                     |                                   |                   |           |
|                                     |                                                    |                                                     |                                   |                   |           |
|                                     |                                                    |                                                     |                                   |                   |           |
|                                     |                                                    |                                                     |                                   |                   |           |
|                                     |                                                    |                                                     |                                   |                   |           |
|                                     |                                                    |                                                     |                                   |                   |           |
| ~1                                  |                                                    |                                                     |                                   |                   |           |
|                                     |                                                    |                                                     |                                   | 1                 |           |
| //                                  | \<br>\                                             |                                                     |                                   | \<br>\            |           |
|                                     | \\                                                 |                                                     |                                   |                   |           |
|                                     | \<br>\                                             |                                                     |                                   |                   |           |
|                                     | \                                                  |                                                     |                                   |                   |           |
|                                     | \                                                  |                                                     |                                   | <u></u>           |           |
|                                     |                                                    |                                                     |                                   |                   |           |
|                                     | \                                                  |                                                     |                                   |                   |           |
|                                     |                                                    |                                                     |                                   |                   |           |
|                                     |                                                    |                                                     |                                   |                   |           |
|                                     |                                                    |                                                     |                                   |                   |           |
|                                     |                                                    | $\backslash$                                        |                                   |                   | $\neg$    |
|                                     |                                                    | \                                                   |                                   |                   |           |
|                                     |                                                    | $\langle \cdot \rangle$                             |                                   | 1                 |           |
|                                     |                                                    | $\langle \rangle$                                   |                                   |                   |           |
|                                     |                                                    | $\langle \rangle$                                   |                                   |                   |           |
|                                     |                                                    | $\langle \cdot \rangle$                             |                                   |                   |           |
|                                     |                                                    | $\langle \rangle$                                   |                                   | Broadf            | • •       |
|                                     |                                                    | $\langle \rangle$                                   |                                   | Ken               | inels     |
|                                     |                                                    | $\langle \rangle$                                   |                                   |                   |           |
|                                     |                                                    |                                                     |                                   |                   |           |
|                                     |                                                    |                                                     |                                   |                   |           |
|                                     |                                                    |                                                     |                                   |                   |           |
|                                     |                                                    | \\                                                  |                                   |                   |           |
|                                     |                                                    |                                                     |                                   |                   |           |
|                                     |                                                    | \                                                   |                                   |                   | 5         |
|                                     |                                                    | \<br>\                                              |                                   |                   | 1 /       |
|                                     | \                                                  | \                                                   |                                   |                   |           |
|                                     |                                                    | \\                                                  |                                   |                   |           |
|                                     |                                                    | \<br>\                                              |                                   |                   |           |
|                                     |                                                    | \\                                                  |                                   |                   |           |
|                                     |                                                    |                                                     |                                   | ~                 |           |
|                                     | West Sussex County Council                         |                                                     |                                   |                   | <b>-</b>  |
| Rofter 9                            | Infrastructure                                     |                                                     |                                   |                   | TILE      |
| west                                | The Grange                                         | CRAWLEY BOR                                         | ROUGH: BROADI                     | FIELD NORTH WARD  |           |
|                                     | Tower Street                                       |                                                     |                                   | -                 |           |
| Sabot                               | Chichester                                         |                                                     | TRIATIONO                         |                   | TQ24      |
| west<br>sussex<br>county<br>council | West Sussex                                        | WAITING RES                                         | IRICHONS                          |                   |           |
| Council                             | PO19 1RH                                           |                                                     |                                   |                   | SHEET ISS |
| <b>V</b>                            |                                                    |                                                     |                                   |                   |           |
|                                     | Reproduced from or based upon 2009 Ordnance S      | urvey mapping with permission of the Controller of  | HMSO (c) Crown Copyright reserv   | ed.               | SHEET AC  |
|                                     | Unauthorised reproduction infringes Crown copyrigh | it and may lead to prosecution or civil proceedings | s west Sussex County Council Lice | nce NO. 100023447 |           |