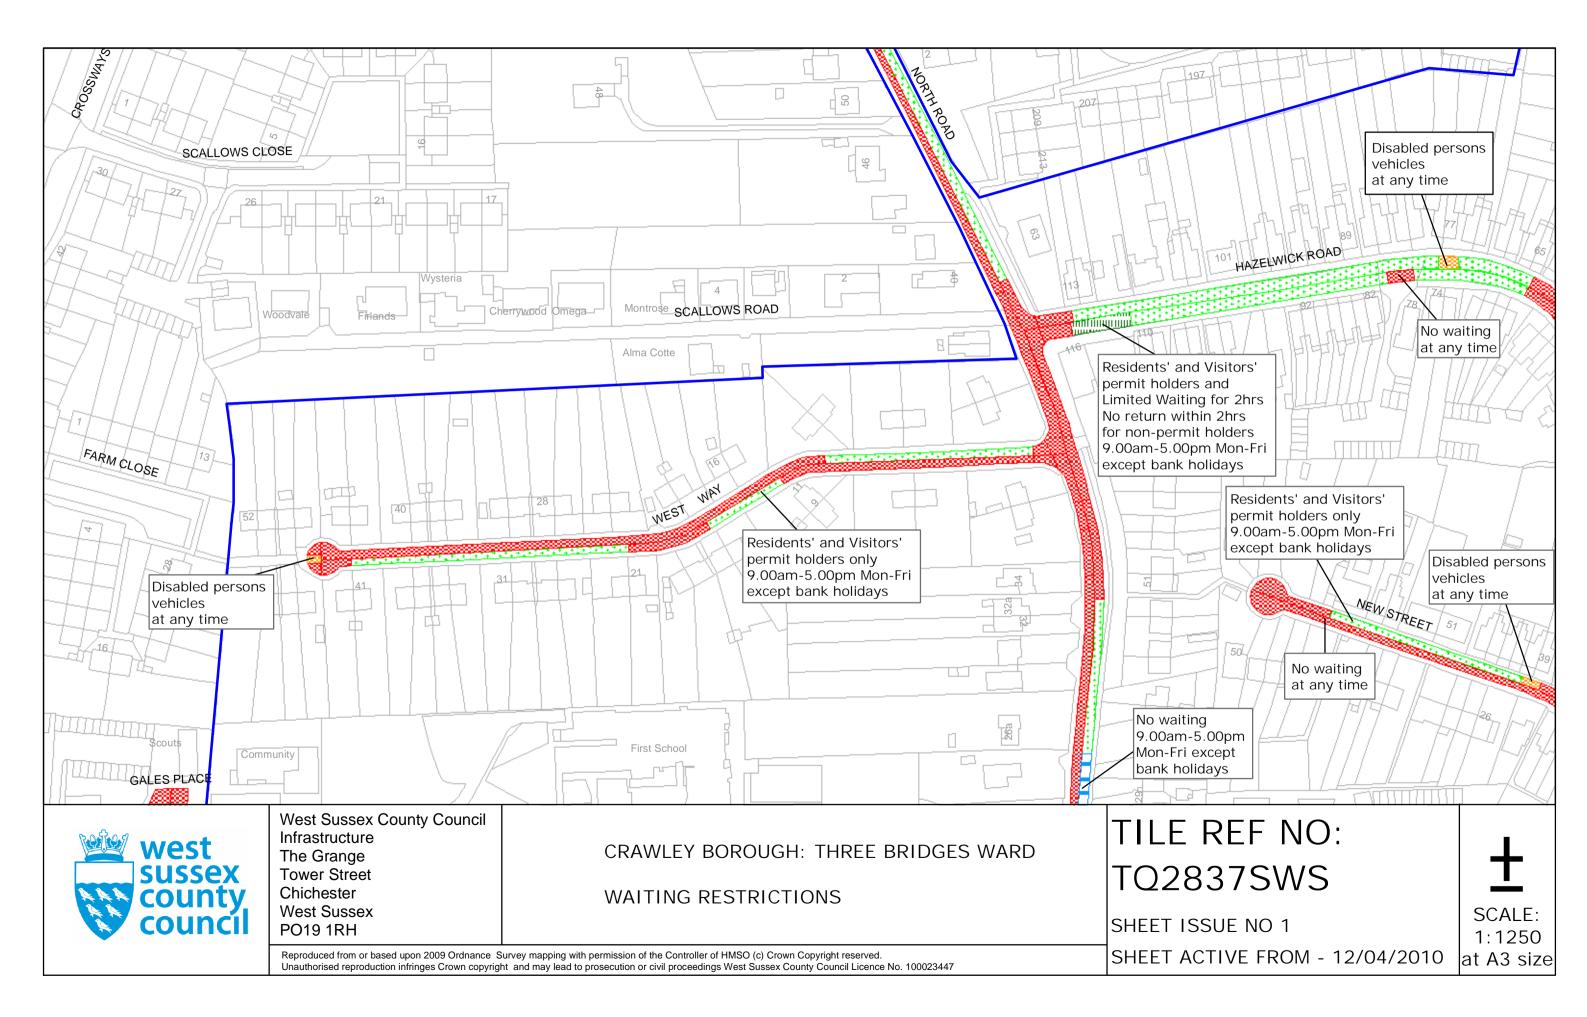

# FOURTH SCHEDULE Schedule of Waiting Restrictions

All areas over which the provision of the orders apply are defined by the shaded areas as shown on the following plans plus a contiguous area not indicated on the plans of verge and/or footway between the carriageway edge and the highway boundary. The plans in this schedule are based upon grid references of the Ordnance Survey National Grid defined by the OSGB 36 triangulation.

# Prohibition of waiting

| 100 | z_circle   | No waiting, loading and unloading at any time | 116 | pat064  | No waiting 10.00am- |
|-----|------------|-----------------------------------------------|-----|---------|---------------------|
| 101 | check      | No waiting at any time                        | 119 | tic2    | No waiting 2.00pm-3 |
| 103 | brick 1    | No waiting 7.00am-7.00pm any day              | 147 | usgs669 | No waiting 6.00pm T |
| 105 | smallwave2 | No waiting 8.00am-6.00pm any day              | 158 | pat 046 | No waiting 9.00am-5 |
| 107 | pat020     | No waiting 8.00am-6.00pm Mon–Sat              | 161 | pat063  | No waiting 9:00am-5 |
| 112 | dot5       | No waiting 8.00am-6.00pm Mon-Fri              | 171 | circle4 | No waiting 8.00am-1 |
| 113 | pat 062    | No waiting 8.00am-5.00pm Mon-Fri              |     |         |                     |

# **Residents Parking**

Page 2 of 2

No waiting at any time, loading and unloading

Residents' and Visitors' permit holders only 9.00am-5.00pm Mon-Fri except bank holidays

# Shared Residents Parking & Free Limited Waiting

Residents' and Visitors' permit holders and Limited Waiting for 4hrs No return within 2hrs for non-permit holders 9.00am-5.00pm Mon-Sat

Residents' and Visitors' permit holders and Limited Waiting for 20mins No return within 20mins for non-permit holders 9.00am-5.00pm Mon-Sat