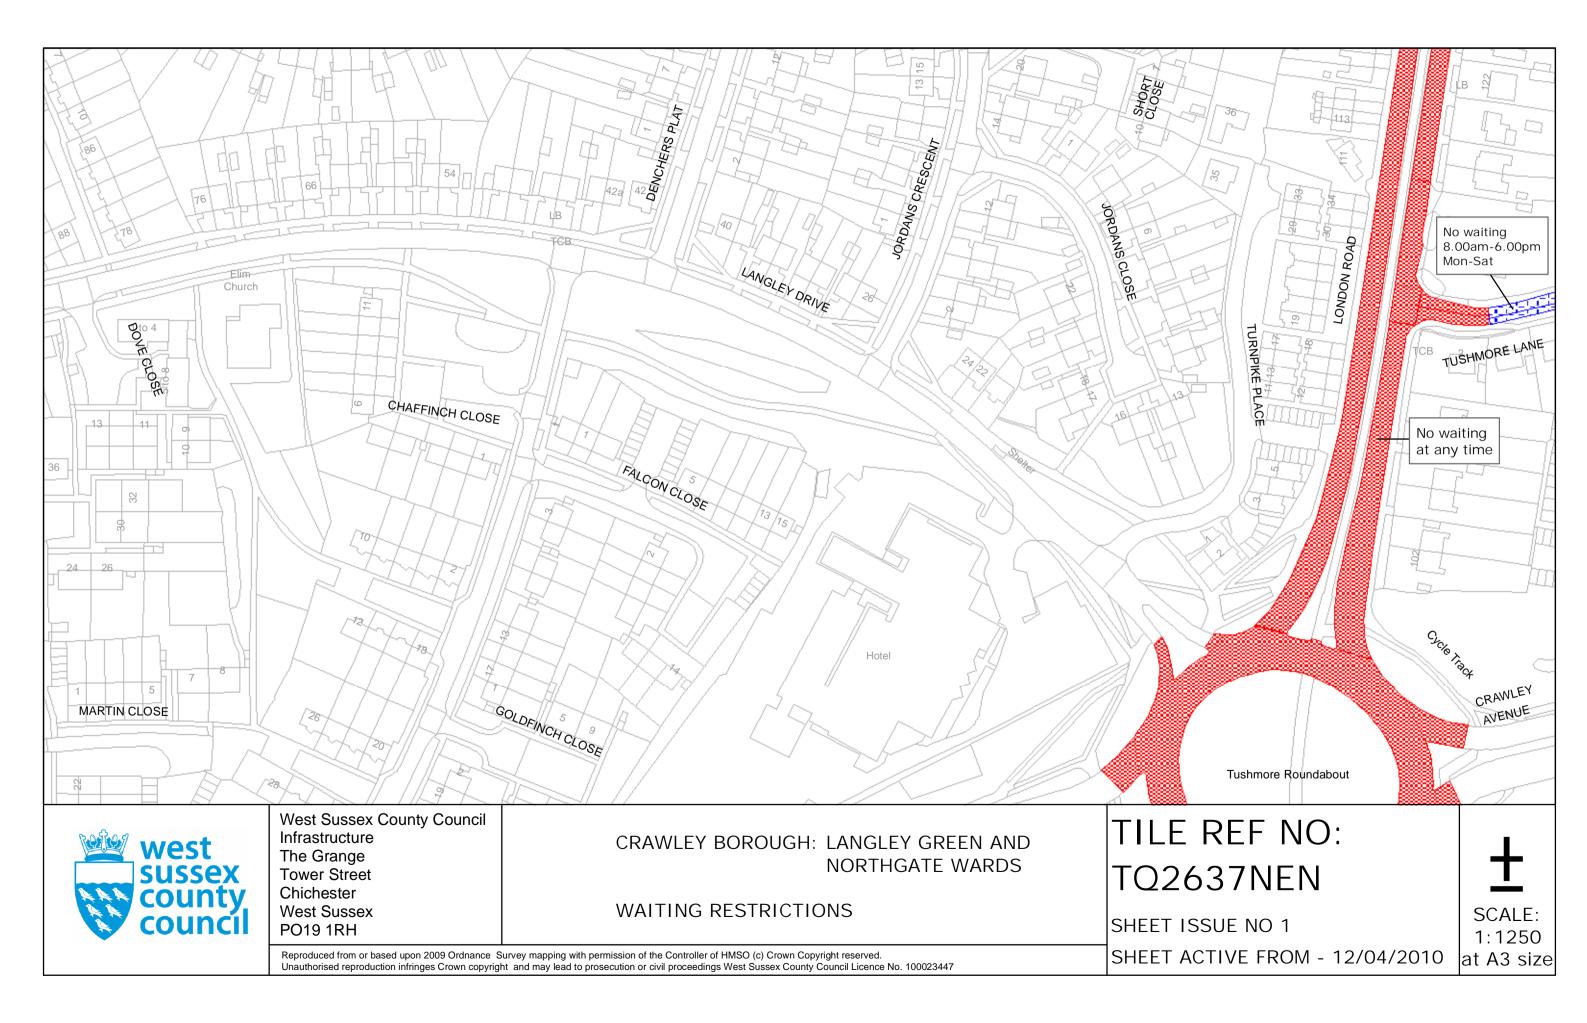

# FOURTH SCHEDULE Schedule of Waiting Restrictions

All areas over which the provision of the orders apply are defined by the shaded areas as shown on the following plans plus a contiguous area not indicated on the plans of verge and/or footway between the carriageway edge and the highway boundary. The plans in this schedule are based upon grid references of the Ordnance Survey National Grid defined by the OSGB 36 triangulation.

# Prohibition of waiting

| 100 | z_circle   | No waiting, loading and unloading at any time | 116 | pat064  | No waiting 10.00am- |
|-----|------------|-----------------------------------------------|-----|---------|---------------------|
| 101 | check      | No waiting at any time                        | 119 | tic2    | No waiting 2.00pm-3 |
| 103 | brick 1    | No waiting 7.00am-7.00pm any day              | 147 | usgs669 | No waiting 6.00pm T |
| 105 | smallwave2 | No waiting 8.00am-6.00pm any day              | 158 | pat 046 | No waiting 9.00am-5 |
| 107 | pat020     | No waiting 8.00am-6.00pm Mon–Sat              | 161 | pat063  | No waiting 9:00am-5 |
| 112 | dot5       | No waiting 8.00am-6.00pm Mon-Fri              | 171 | circle4 | No waiting 8.00am-1 |
| 113 | pat 062    | No waiting 8.00am-5.00pm Mon-Fri              |     |         |                     |

# Prohibition of loading

# Shared Residents Parking & Charged On-street Parking

# **Residents Parking**

Page 2 of 2

No waiting at any time, loading and unloading

Residents' and Visitors' permit holders only 9.00am-5.00pm Mon-Fri except bank holidays

# Shared Residents Parking & Free Limited Waiting

Residents' and Visitors' permit holders and Limited Waiting for 4hrs No return within 2hrs for non-permit holders 9.00am-5.00pm Mon-Sat

Residents' and Visitors' permit holders and Limited Waiting for 20mins No return within 20mins for non-permit holders 9.00am-5.00pm Mon-Sat

Limited waiting for 2hrs No return within 2hrs for non-permit holders 9.00am-5.00pm Mon-Fri except bank holidays

# Free Limited Waiting

Waiting limited to 2hrs No return within 2hrs

Waiting limited to 2hrs No return within 2hrs 9.00am-5.00pm Mon-Sat except bank holidays

Waiting limited to 2hrs No return within 2hrs 9.00am-5.00pm Mon–Fri except bank holidays

# Clearways

| 1100 | แรตุรุ503 | School Keep Clear | 1 | 102 | pat062 | 24hr Rura |
|------|-----------|-------------------|---|-----|--------|-----------|
| 1100 | usgs503   | School Keep Clear | , | 102 | pulooz |           |

Boundary of Controlled Parking Zone

Crawley Borough Boundary

ural Clearway