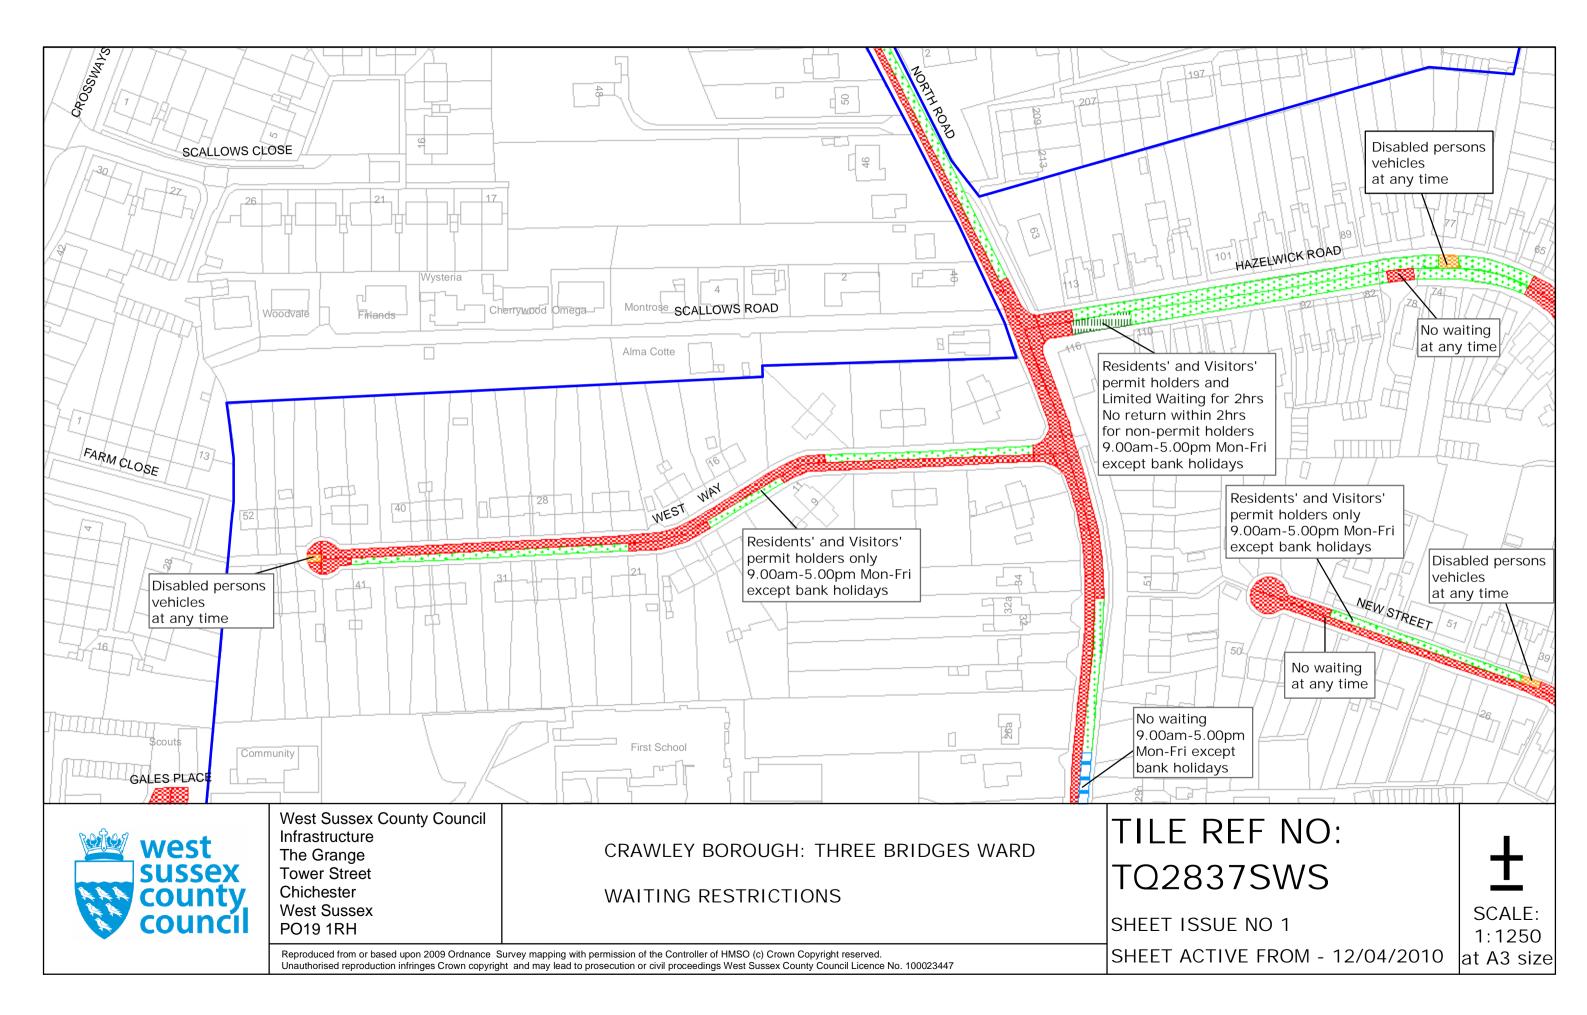

# FOURTH SCHEDULE Schedule of Waiting Restrictions

All areas over which the provision of the orders apply are defined by the shaded areas as shown on the following plans plus a contiguous area not indicated on the plans of verge and/or footway between the carriageway edge and the highway boundary. The plans in this schedule are based upon grid references of the Ordnance Survey National Grid defined by the OSGB 36 triangulation.

# Prohibition of waiting

| 100 | z_circle   | No waiting, loading and unloading at any time | 116 | pat064  | No waiting 10.00am- |
|-----|------------|-----------------------------------------------|-----|---------|---------------------|
| 101 | check      | No waiting at any time                        | 119 | tic2    | No waiting 2.00pm-3 |
| 103 | brick 1    | No waiting 7.00am-7.00pm any day              | 147 | usgs669 | No waiting 6.00pm T |
| 105 | smallwave2 | No waiting 8.00am-6.00pm any day              | 158 | pat 046 | No waiting 9.00am-5 |
| 107 | pat020     | No waiting 8.00am-6.00pm Mon–Sat              | 161 | pat063  | No waiting 9:00am-5 |
| 112 | dot5       | No waiting 8.00am-6.00pm Mon-Fri              | 171 | circle4 | No waiting 8.00am-1 |
| 113 | pat 062    | No waiting 8.00am-5.00pm Mon-Fri              |     |         |                     |

# **Residents Parking**

Page 2 of 2

No waiting at any time, loading and unloading

Residents' and Visitors' permit holders only 9.00am-5.00pm Mon-Fri except bank holidays

# Shared Residents Parking & Free Limited Waiting

Residents' and Visitors' permit holders and Limited Waiting for 4hrs No return within 2hrs for non-permit holders 9.00am-5.00pm Mon-Sat

Residents' and Visitors' permit holders and Limited Waiting for 20mins No return within 20mins for non-permit holders 9.00am-5.00pm Mon-Sat