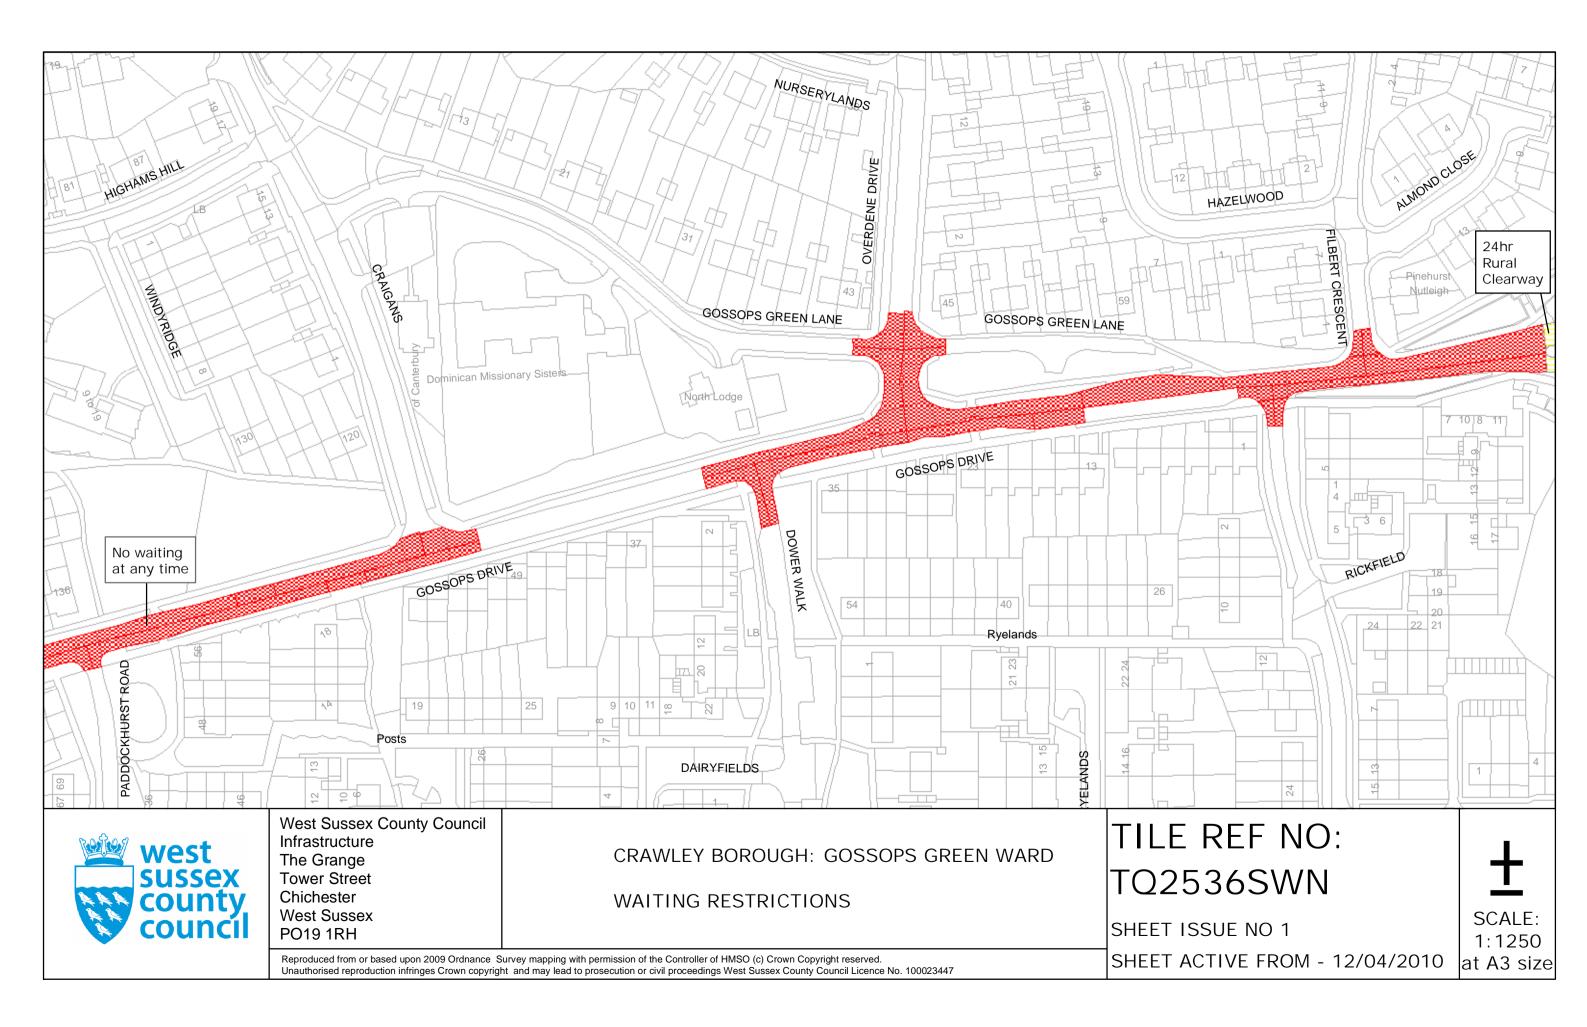

# FOURTH SCHEDULE Schedule of Waiting Restrictions

All areas over which the provision of the orders apply are defined by the shaded areas as shown on the following plans plus a contiguous area not indicated on the plans of verge and/or footway between the carriageway edge and the highway boundary. The plans in this schedule are based upon grid references of the Ordnance Survey National Grid defined by the OSGB 36 triangulation.

# Prohibition of waiting

| 100 | z_circle   | No waiting, loading and unloading at any time | 116 | pat064  | No waiting 10.00am- |
|-----|------------|-----------------------------------------------|-----|---------|---------------------|
| 101 | check      | No waiting at any time                        | 119 | tic2    | No waiting 2.00pm-3 |
| 103 | brick 1    | No waiting 7.00am-7.00pm any day              | 147 | usgs669 | No waiting 6.00pm T |
| 105 | smallwave2 | No waiting 8.00am-6.00pm any day              | 158 | pat 046 | No waiting 9.00am-5 |
| 107 | pat020     | No waiting 8.00am-6.00pm Mon–Sat              | 161 | pat063  | No waiting 9:00am-5 |
| 112 | dot5       | No waiting 8.00am-6.00pm Mon-Fri              | 171 | circle4 | No waiting 8.00am-1 |
| 113 | pat 062    | No waiting 8.00am-5.00pm Mon-Fri              |     |         |                     |

Boundary of Controlled Parking Zone

Crawley Borough Boundary

ural Clearway