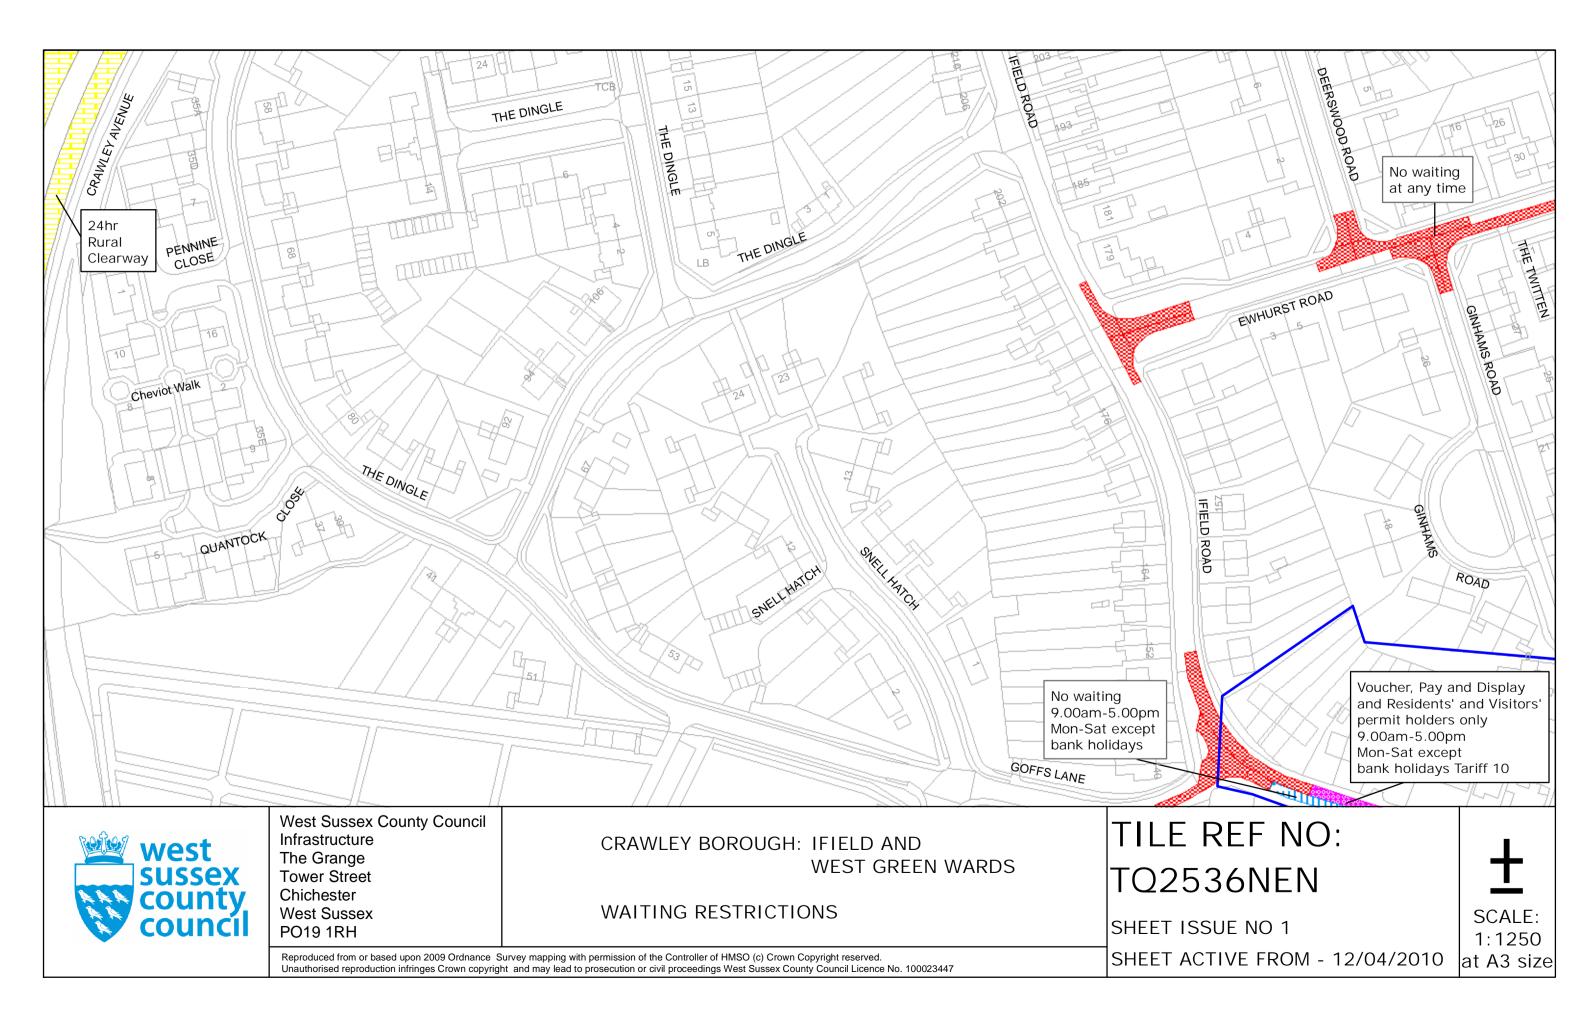

# FOURTH SCHEDULE Schedule of Waiting Restrictions

All areas over which the provision of the orders apply are defined by the shaded areas as shown on the following plans plus a contiguous area not indicated on the plans of verge and/or footway between the carriageway edge and the highway boundary. The plans in this schedule are based upon grid references of the Ordnance Survey National Grid defined by the OSGB 36 triangulation.

# Prohibition of waiting

| 100 | z_circle   | No waiting, loading and unloading at any time | 116 | pat064  | No waiting 10.00am- |
|-----|------------|-----------------------------------------------|-----|---------|---------------------|
| 101 | check      | No waiting at any time                        | 119 | tic2    | No waiting 2.00pm-3 |
| 103 | brick 1    | No waiting 7.00am-7.00pm any day              | 147 | usgs669 | No waiting 6.00pm T |
| 105 | smallwave2 | No waiting 8.00am-6.00pm any day              | 158 | pat 046 | No waiting 9.00am-5 |
| 107 | pat020     | No waiting 8.00am-6.00pm Mon–Sat              | 161 | pat063  | No waiting 9:00am-5 |
| 112 | dot5       | No waiting 8.00am-6.00pm Mon-Fri              | 171 | circle4 | No waiting 8.00am-1 |
| 113 | pat 062    | No waiting 8.00am-5.00pm Mon-Fri              |     |         |                     |

# **Residents Parking**

Page 2 of 2

No waiting at any time, loading and unloading

Residents' and Visitors' permit holders only 9.00am-5.00pm Mon-Fri except bank holidays

Boundary of Controlled Parking Zone

Crawley Borough Boundary

ural Clearway