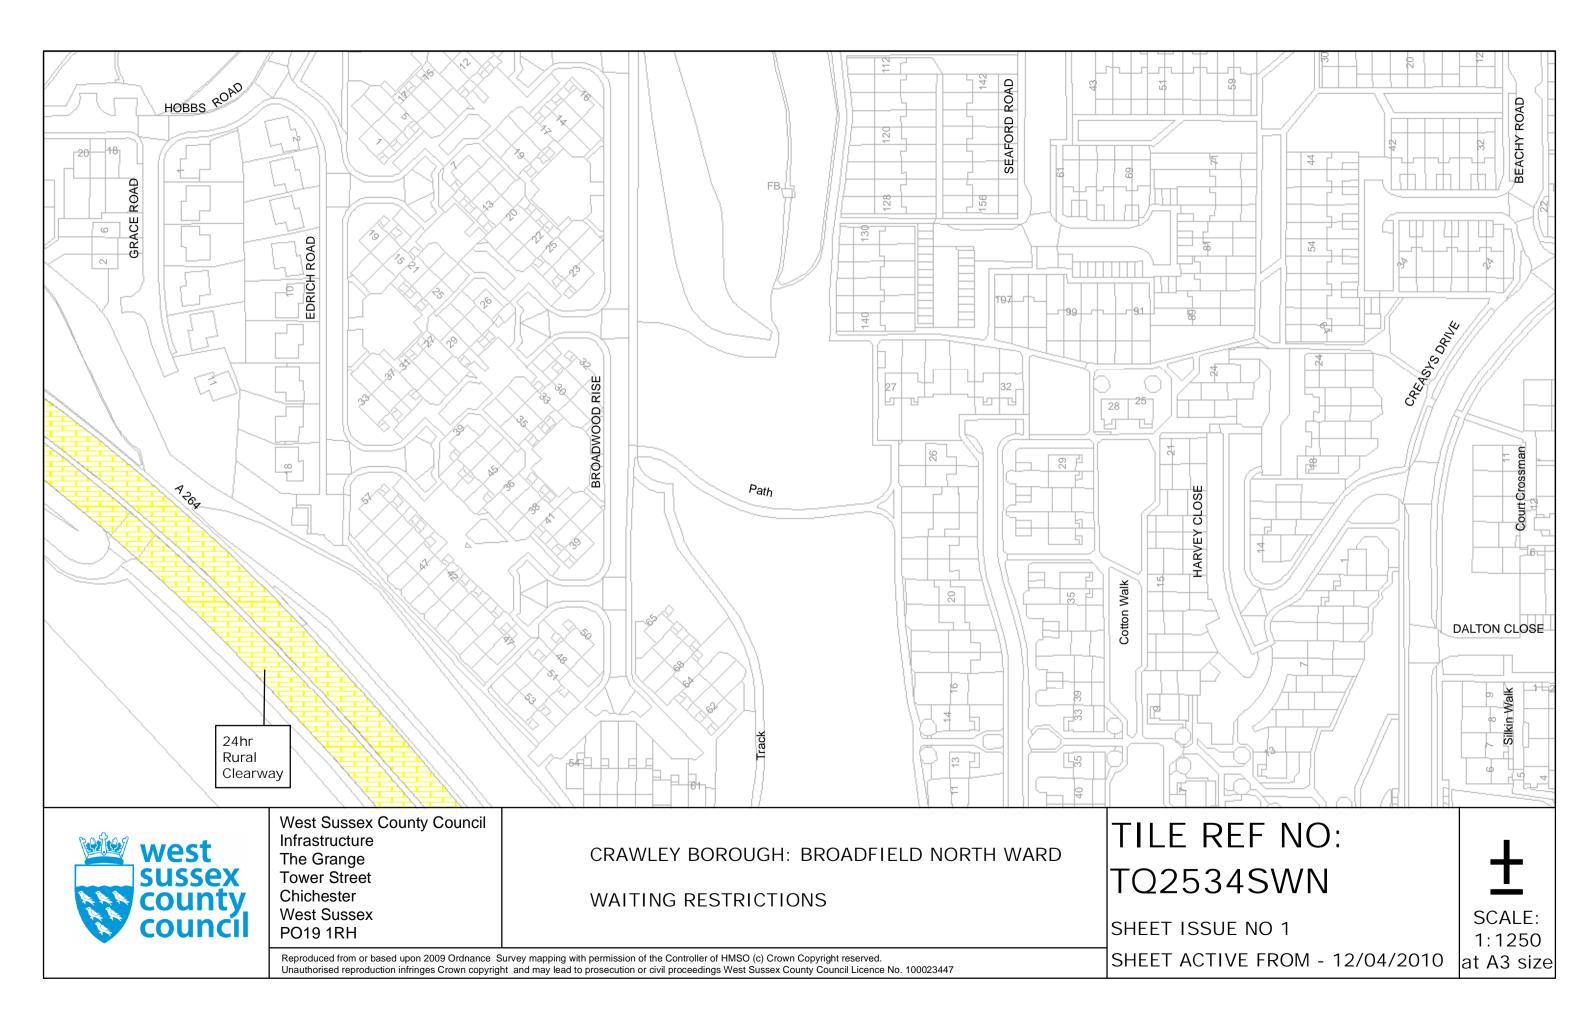

# BROADFIELD NORTH

|                                     |                                                    |                                                     |                                   | 1                 |           |
|-------------------------------------|----------------------------------------------------|-----------------------------------------------------|-----------------------------------|-------------------|-----------|
|                                     |                                                    |                                                     |                                   |                   |           |
|                                     |                                                    |                                                     |                                   | A 264             |           |
|                                     |                                                    |                                                     |                                   |                   |           |
|                                     |                                                    |                                                     |                                   |                   |           |
|                                     |                                                    |                                                     |                                   |                   |           |
|                                     |                                                    |                                                     |                                   |                   |           |
|                                     |                                                    |                                                     |                                   |                   |           |
|                                     |                                                    |                                                     |                                   |                   |           |
| ~1                                  |                                                    |                                                     |                                   |                   |           |
|                                     |                                                    |                                                     |                                   | 1                 |           |
| //                                  | \<br>\                                             |                                                     |                                   | \<br>\            |           |
|                                     | \\                                                 |                                                     |                                   |                   |           |
|                                     | \<br>\                                             |                                                     |                                   |                   |           |
|                                     | \                                                  |                                                     |                                   |                   |           |
|                                     | \                                                  |                                                     |                                   | <u></u>           |           |
|                                     |                                                    |                                                     |                                   |                   |           |
|                                     | \                                                  |                                                     |                                   |                   |           |
|                                     |                                                    |                                                     |                                   |                   |           |
|                                     |                                                    |                                                     |                                   |                   |           |
|                                     |                                                    |                                                     |                                   |                   |           |
|                                     |                                                    | $\backslash$                                        |                                   |                   | $\neg$    |
|                                     |                                                    | \                                                   |                                   |                   |           |
|                                     |                                                    | $\langle \cdot \rangle$                             |                                   | 1                 |           |
|                                     |                                                    | $\langle \rangle$                                   |                                   |                   |           |
|                                     |                                                    | $\langle \rangle$                                   |                                   |                   |           |
|                                     |                                                    | $\langle \cdot \rangle$                             |                                   |                   |           |
|                                     |                                                    | $\langle \rangle$                                   |                                   | Broadf            | • •       |
|                                     |                                                    | $\langle \rangle$                                   |                                   | Ken               | inels     |
|                                     |                                                    | $\langle \rangle$                                   |                                   |                   |           |
|                                     |                                                    |                                                     |                                   |                   |           |
|                                     |                                                    |                                                     |                                   |                   |           |
|                                     |                                                    |                                                     |                                   |                   |           |
|                                     |                                                    | \\                                                  |                                   |                   |           |
|                                     |                                                    |                                                     |                                   |                   |           |
|                                     |                                                    | \                                                   |                                   |                   | 5         |
|                                     |                                                    | \<br>\                                              |                                   |                   | 1 /       |
|                                     | \                                                  | \                                                   |                                   |                   |           |
|                                     |                                                    | \\                                                  |                                   |                   |           |
|                                     |                                                    | \<br>\                                              |                                   |                   |           |
|                                     |                                                    | \\                                                  |                                   |                   |           |
|                                     |                                                    |                                                     |                                   | ~                 |           |
|                                     | West Sussex County Council                         |                                                     |                                   |                   | <b>-</b>  |
| Rofter 9                            | Infrastructure                                     |                                                     |                                   |                   | TILE      |
| west                                | The Grange                                         | CRAWLEY BOR                                         | ROUGH: BROADI                     | FIELD NORTH WARD  |           |
|                                     | Tower Street                                       |                                                     |                                   | -                 |           |
| Sabot                               | Chichester                                         |                                                     | TRIATIONO                         |                   | TQ24      |
| west<br>sussex<br>county<br>council | West Sussex                                        | WAITING RES                                         | IRICHONS                          |                   |           |
| Council                             | PO19 1RH                                           |                                                     |                                   |                   | SHEET ISS |
| <b>V</b>                            |                                                    |                                                     |                                   |                   |           |
|                                     | Reproduced from or based upon 2009 Ordnance S      | urvey mapping with permission of the Controller of  | HMSO (c) Crown Copyright reserv   | ed.               | SHEET AC  |
|                                     | Unauthorised reproduction infringes Crown copyrigh | it and may lead to prosecution or civil proceedings | s west Sussex County Council Lice | nce NO. 100023447 |           |