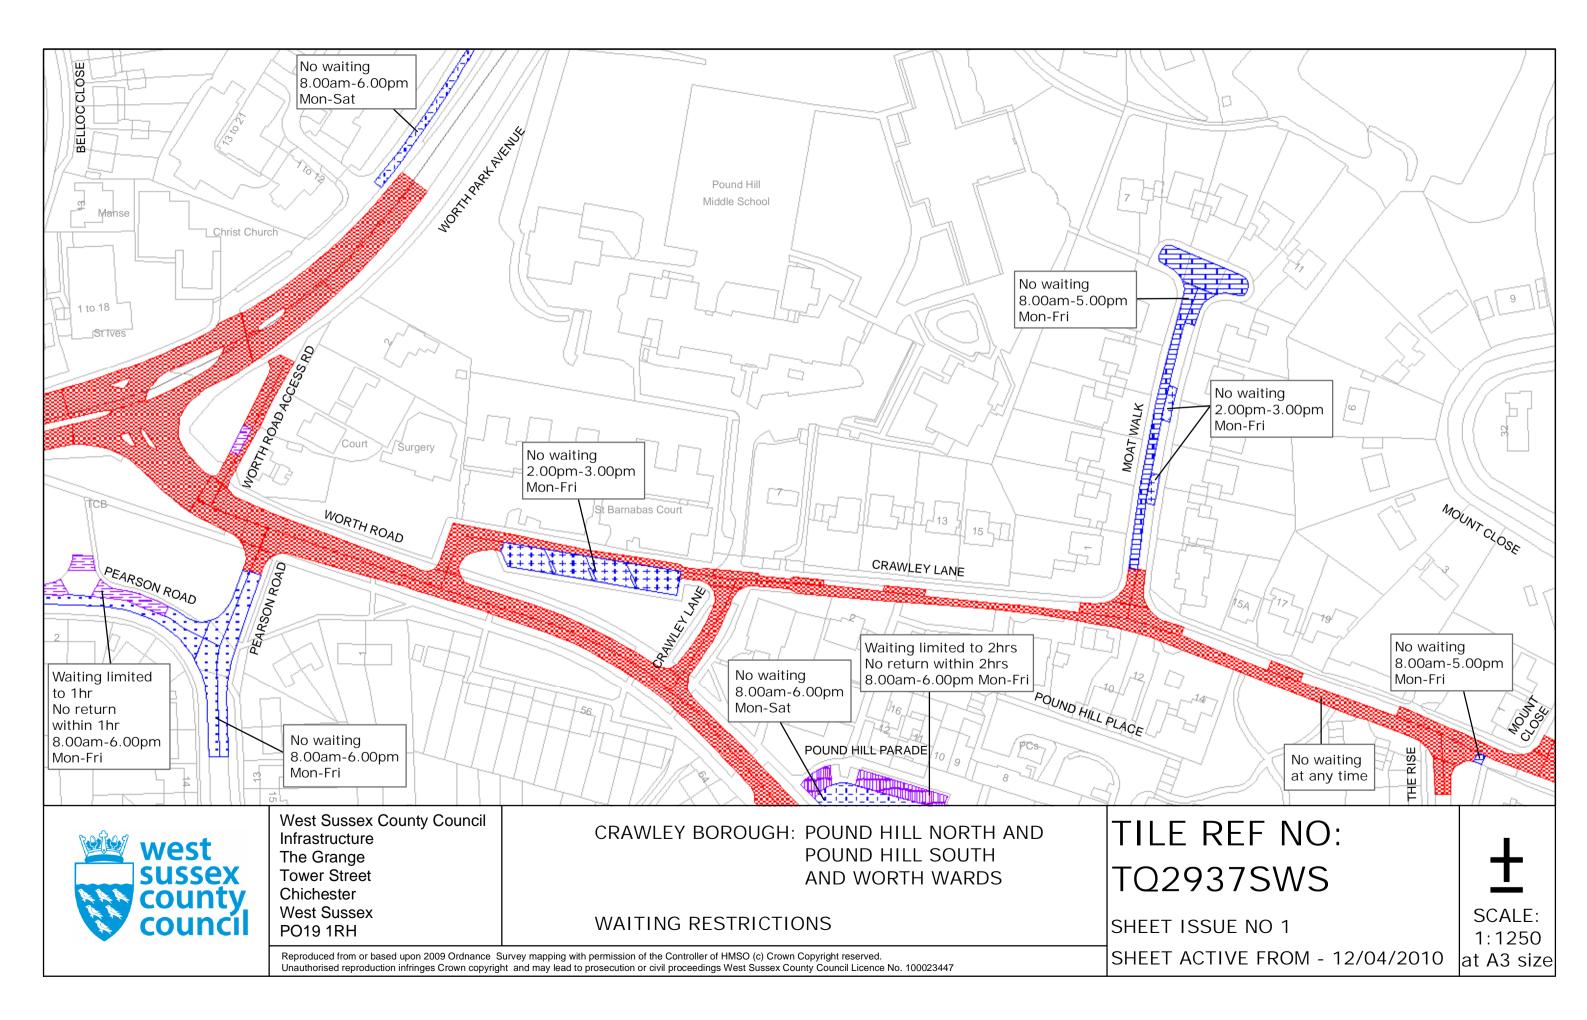

#### 35 <u>Display</u>

35.1 A dispensation notice shall be displayed in the relevant position.

# **Residents Parking**

Page 2 of 2

No waiting at any time, loading and unloading

Residents' and Visitors' permit holders only 9.00am-5.00pm Mon-Fri except bank holidays

# Shared Residents Parking & Free Limited Waiting

Residents' and Visitors' permit holders and Limited Waiting for 4hrs No return within 2hrs for non-permit holders 9.00am-5.00pm Mon-Sat

Residents' and Visitors' permit holders and Limited Waiting for 20mins No return within 20mins for non-permit holders 9.00am-5.00pm Mon-Sat

Limited waiting for 2hrs No return within 2hrs for non-permit holders 9.00am-5.00pm Mon-Fri except bank holidays

# Free Limited Waiting

Waiting limited to 2hrs No return within 2hrs

Waiting limited to 2hrs No return within 2hrs 9.00am-5.00pm Mon-Sat except bank holidays

Waiting limited to 2hrs No return within 2hrs 9.00am-5.00pm Mon–Fri except bank holidays