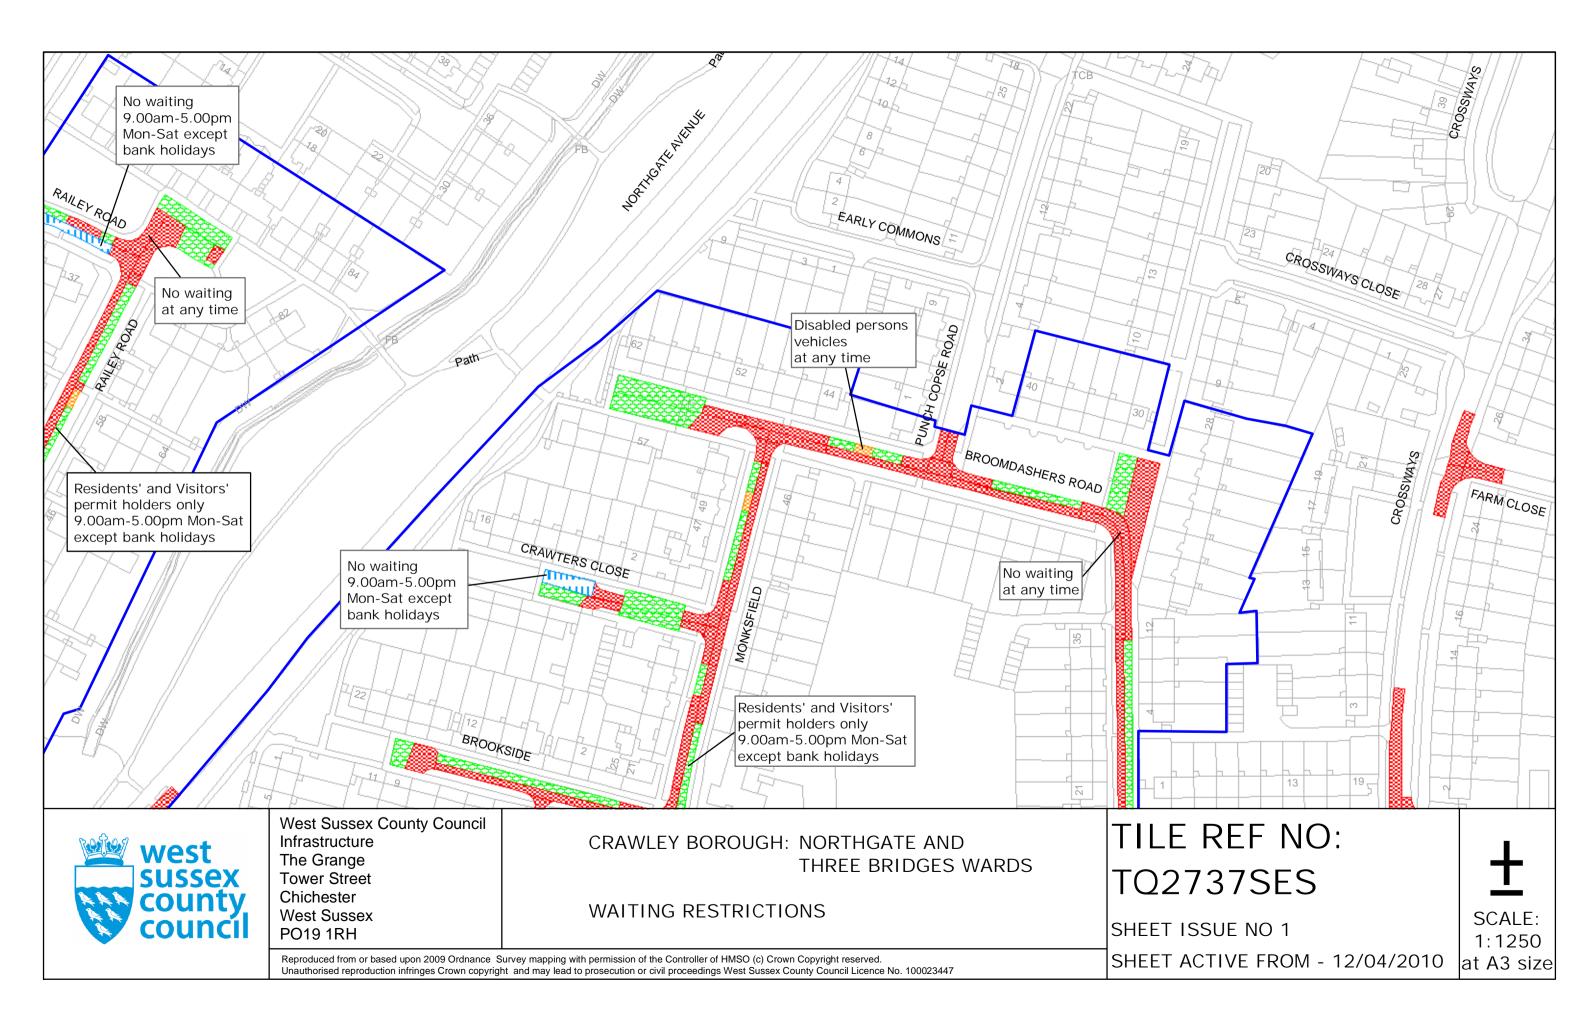

# FOURTH SCHEDULE Schedule of Waiting Restrictions

All areas over which the provision of the orders apply are defined by the shaded areas as shown on the following plans plus a contiguous area not indicated on the plans of verge and/or footway between the carriageway edge and the highway boundary. The plans in this schedule are based upon grid references of the Ordnance Survey National Grid defined by the OSGB 36 triangulation.

# Prohibition of waiting

| 100 | z_circle   | No waiting, loading and unloading at any time | 116 | pat064  | No waiting 10.00am- |
|-----|------------|-----------------------------------------------|-----|---------|---------------------|
| 101 | check      | No waiting at any time                        | 119 | tic2    | No waiting 2.00pm-3 |
| 103 | brick 1    | No waiting 7.00am-7.00pm any day              | 147 | usgs669 | No waiting 6.00pm T |
| 105 | smallwave2 | No waiting 8.00am-6.00pm any day              | 158 | pat 046 | No waiting 9.00am-5 |
| 107 | pat020     | No waiting 8.00am-6.00pm Mon–Sat              | 161 | pat063  | No waiting 9:00am-5 |
| 112 | dot5       | No waiting 8.00am-6.00pm Mon-Fri              | 171 | circle4 | No waiting 8.00am-1 |
| 113 | pat 062    | No waiting 8.00am-5.00pm Mon-Fri              |     |         |                     |

# **Residents Parking**

Page 2 of 2

No waiting at any time, loading and unloading

Residents' and Visitors' permit holders only 9.00am-5.00pm Mon-Fri except bank holidays

# Shared Residents Parking & Free Limited Waiting

Residents' and Visitors' permit holders and Limited Waiting for 4hrs No return within 2hrs for non-permit holders 9.00am-5.00pm Mon-Sat

Residents' and Visitors' permit holders and Limited Waiting for 20mins No return within 20mins for non-permit holders 9.00am-5.00pm Mon-Sat