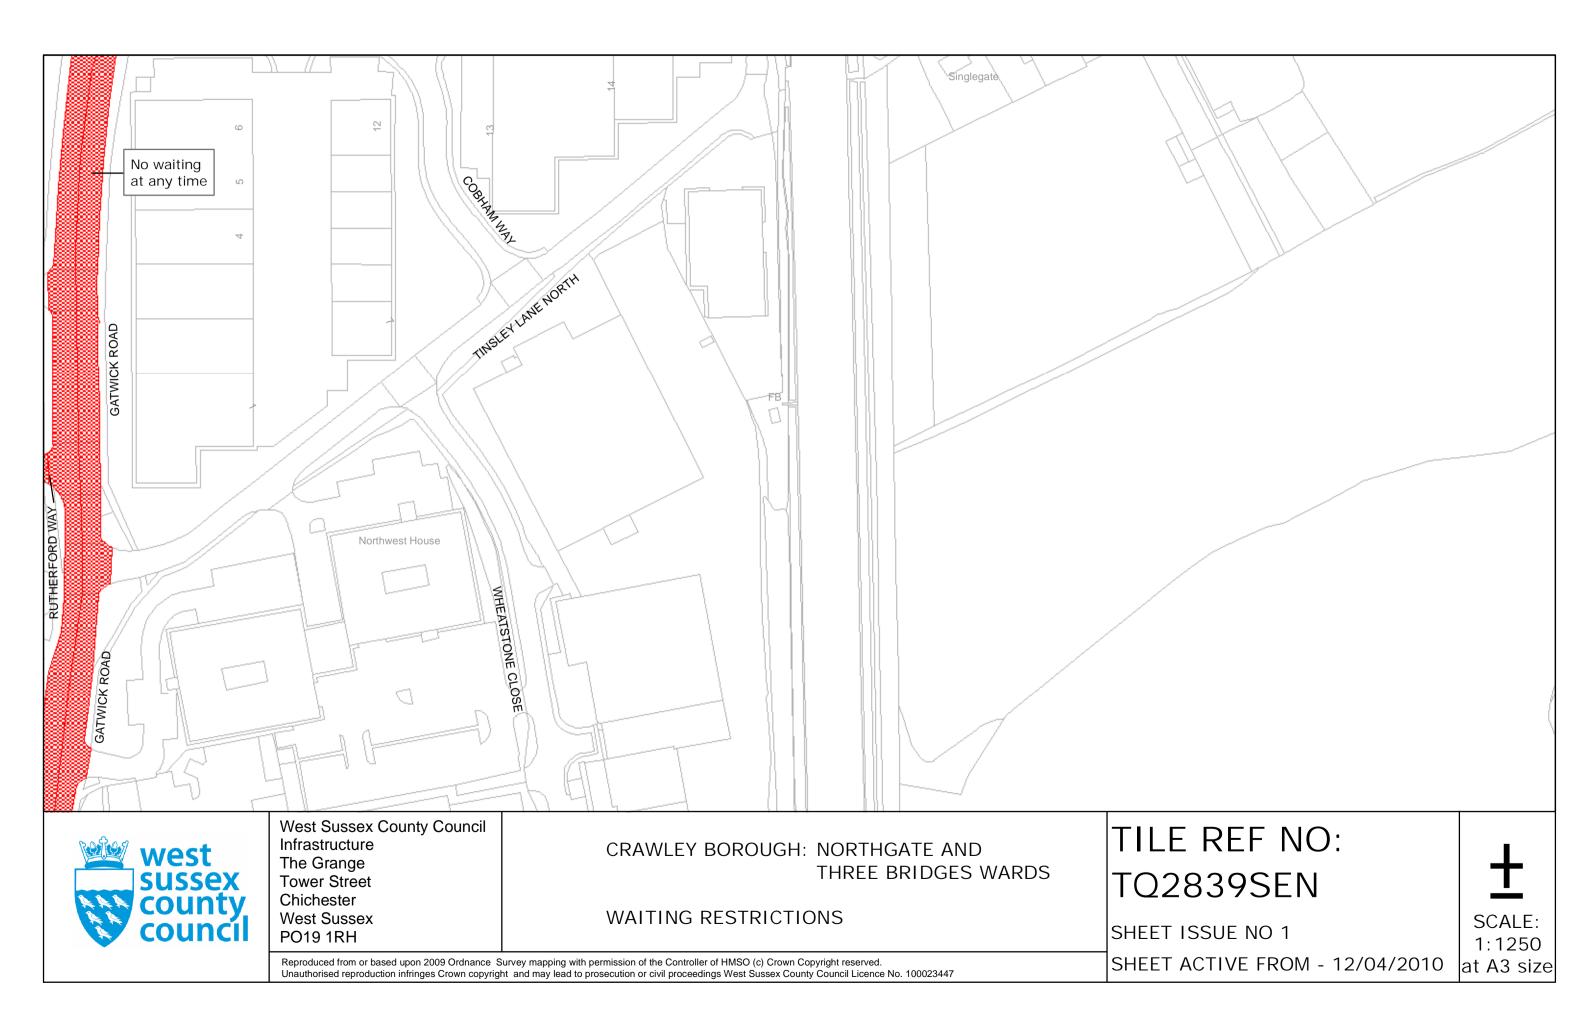

# Prohibition of waiting

| 100 | z_circle   | No waiting, loading and unloading at any time | 116 | pat064  | No waiting 10.00am- |
|-----|------------|-----------------------------------------------|-----|---------|---------------------|
| 101 | check      | No waiting at any time                        | 119 | tic2    | No waiting 2.00pm-3 |
| 103 | brick 1    | No waiting 7.00am-7.00pm any day              | 147 | usgs669 | No waiting 6.00pm T |
| 105 | smallwave2 | No waiting 8.00am-6.00pm any day              | 158 | pat 046 | No waiting 9.00am-5 |
| 107 | pat020     | No waiting 8.00am-6.00pm Mon–Sat              | 161 | pat063  | No waiting 9:00am-5 |
| 112 | dot5       | No waiting 8.00am-6.00pm Mon-Fri              | 171 | circle4 | No waiting 8.00am-1 |
| 113 | pat 062    | No waiting 8.00am-5.00pm Mon-Fri              |     |         |                     |

# Shared Residents Parking & Free Limited Waiting

Residents' and Visitors' permit holders and Limited Waiting for 4hrs No return within 2hrs for non-permit holders 9.00am-5.00pm Mon-Sat

Residents' and Visitors' permit holders and Limited Waiting for 20mins No return within 20mins for non-permit holders 9.00am-5.00pm Mon-Sat

# Free Limited Waiting

Waiting limited to 2hrs No return within 2hrs

Waiting limited to 2hrs No return within 2hrs 9.00am-5.00pm Mon-Sat except bank holidays

Waiting limited to 2hrs No return within 2hrs 9.00am-5.00pm Mon–Fri except bank holidays

# Clearways

| 1100 | แรตุรุ503 | School Keep Clear | 1 | 102 | pat062 | 24hr Rura |
|------|-----------|-------------------|---|-----|--------|-----------|
| 1100 | usgs503   | School Keep Clear | , | 102 | pulooz |           |