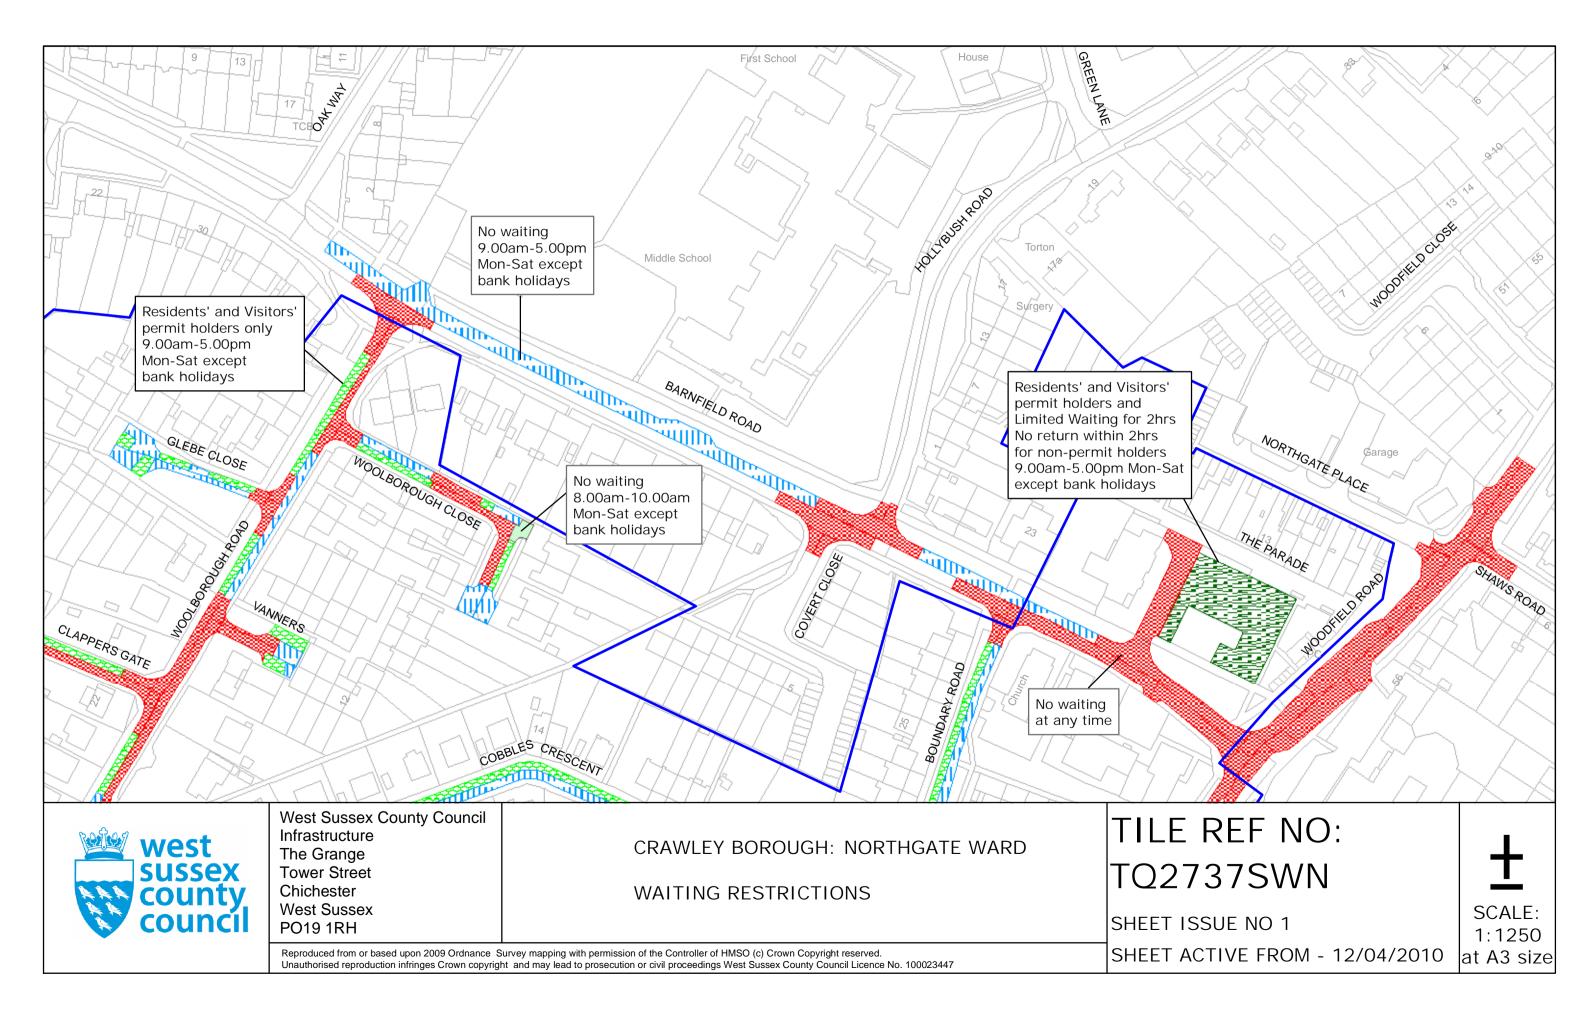

# FOURTH SCHEDULE Schedule of Waiting Restrictions

All areas over which the provision of the orders apply are defined by the shaded areas as shown on the following plans plus a contiguous area not indicated on the plans of verge and/or footway between the carriageway edge and the highway boundary. The plans in this schedule are based upon grid references of the Ordnance Survey National Grid defined by the OSGB 36 triangulation.

# Prohibition of waiting

| 100 | z_circle   | No waiting, loading and unloading at any time | 116 | pat064  | No waiting 10.00am- |
|-----|------------|-----------------------------------------------|-----|---------|---------------------|
| 101 | check      | No waiting at any time                        | 119 | tic2    | No waiting 2.00pm-3 |
| 103 | brick 1    | No waiting 7.00am-7.00pm any day              | 147 | usgs669 | No waiting 6.00pm T |
| 105 | smallwave2 | No waiting 8.00am-6.00pm any day              | 158 | pat 046 | No waiting 9.00am-5 |
| 107 | pat020     | No waiting 8.00am-6.00pm Mon–Sat              | 161 | pat063  | No waiting 9:00am-5 |
| 112 | dot5       | No waiting 8.00am-6.00pm Mon-Fri              | 171 | circle4 | No waiting 8.00am-1 |
| 113 | pat 062    | No waiting 8.00am-5.00pm Mon-Fri              |     |         |                     |

# **Residents Parking**

Page 2 of 2

No waiting at any time, loading and unloading

Residents' and Visitors' permit holders only 9.00am-5.00pm Mon-Fri except bank holidays

# Shared Residents Parking & Free Limited Waiting

Residents' and Visitors' permit holders and Limited Waiting for 4hrs No return within 2hrs for non-permit holders 9.00am-5.00pm Mon-Sat

Residents' and Visitors' permit holders and Limited Waiting for 20mins No return within 20mins for non-permit holders 9.00am-5.00pm Mon-Sat