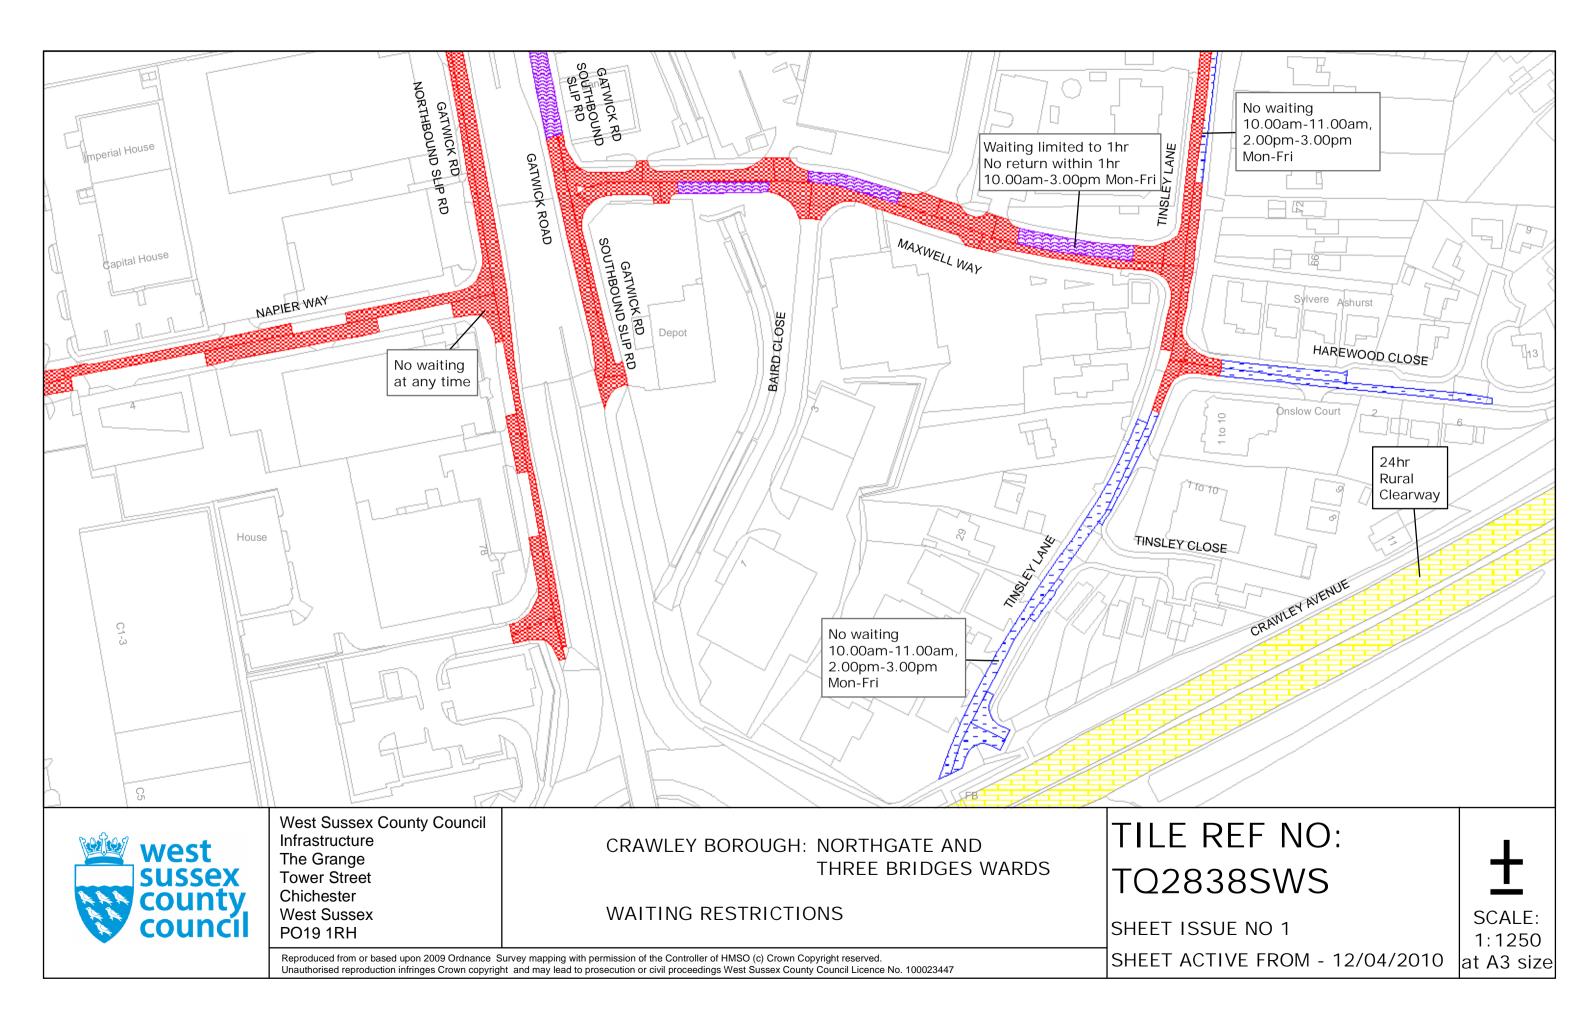

# Prohibition of waiting

| 100 | z_circle   | No waiting, loading and unloading at any time | 116 | pat064  | No waiting 10.00am- |
|-----|------------|-----------------------------------------------|-----|---------|---------------------|
| 101 | check      | No waiting at any time                        | 119 | tic2    | No waiting 2.00pm-3 |
| 103 | brick 1    | No waiting 7.00am-7.00pm any day              | 147 | usgs669 | No waiting 6.00pm T |
| 105 | smallwave2 | No waiting 8.00am-6.00pm any day              | 158 | pat 046 | No waiting 9.00am-5 |
| 107 | pat020     | No waiting 8.00am-6.00pm Mon–Sat              | 161 | pat063  | No waiting 9:00am-5 |
| 112 | dot5       | No waiting 8.00am-6.00pm Mon-Fri              | 171 | circle4 | No waiting 8.00am-1 |
| 113 | pat 062    | No waiting 8.00am-5.00pm Mon-Fri              |     |         |                     |

# Shared Residents Parking & Free Limited Waiting

Residents' and Visitors' permit holders and Limited Waiting for 4hrs No return within 2hrs for non-permit holders 9.00am-5.00pm Mon-Sat

Residents' and Visitors' permit holders and Limited Waiting for 20mins No return within 20mins for non-permit holders 9.00am-5.00pm Mon-Sat

# Free Limited Waiting

Waiting limited to 2hrs No return within 2hrs

Waiting limited to 2hrs No return within 2hrs 9.00am-5.00pm Mon-Sat except bank holidays

Waiting limited to 2hrs No return within 2hrs 9.00am-5.00pm Mon–Fri except bank holidays

# Clearways

| 1100 | แรตุรุ503 | School Keep Clear | 1 | 102 | pat062 | 24hr Rura |
|------|-----------|-------------------|---|-----|--------|-----------|
| 1100 | usgs503   | School Keep Clear | , | 102 | pulooz |           |