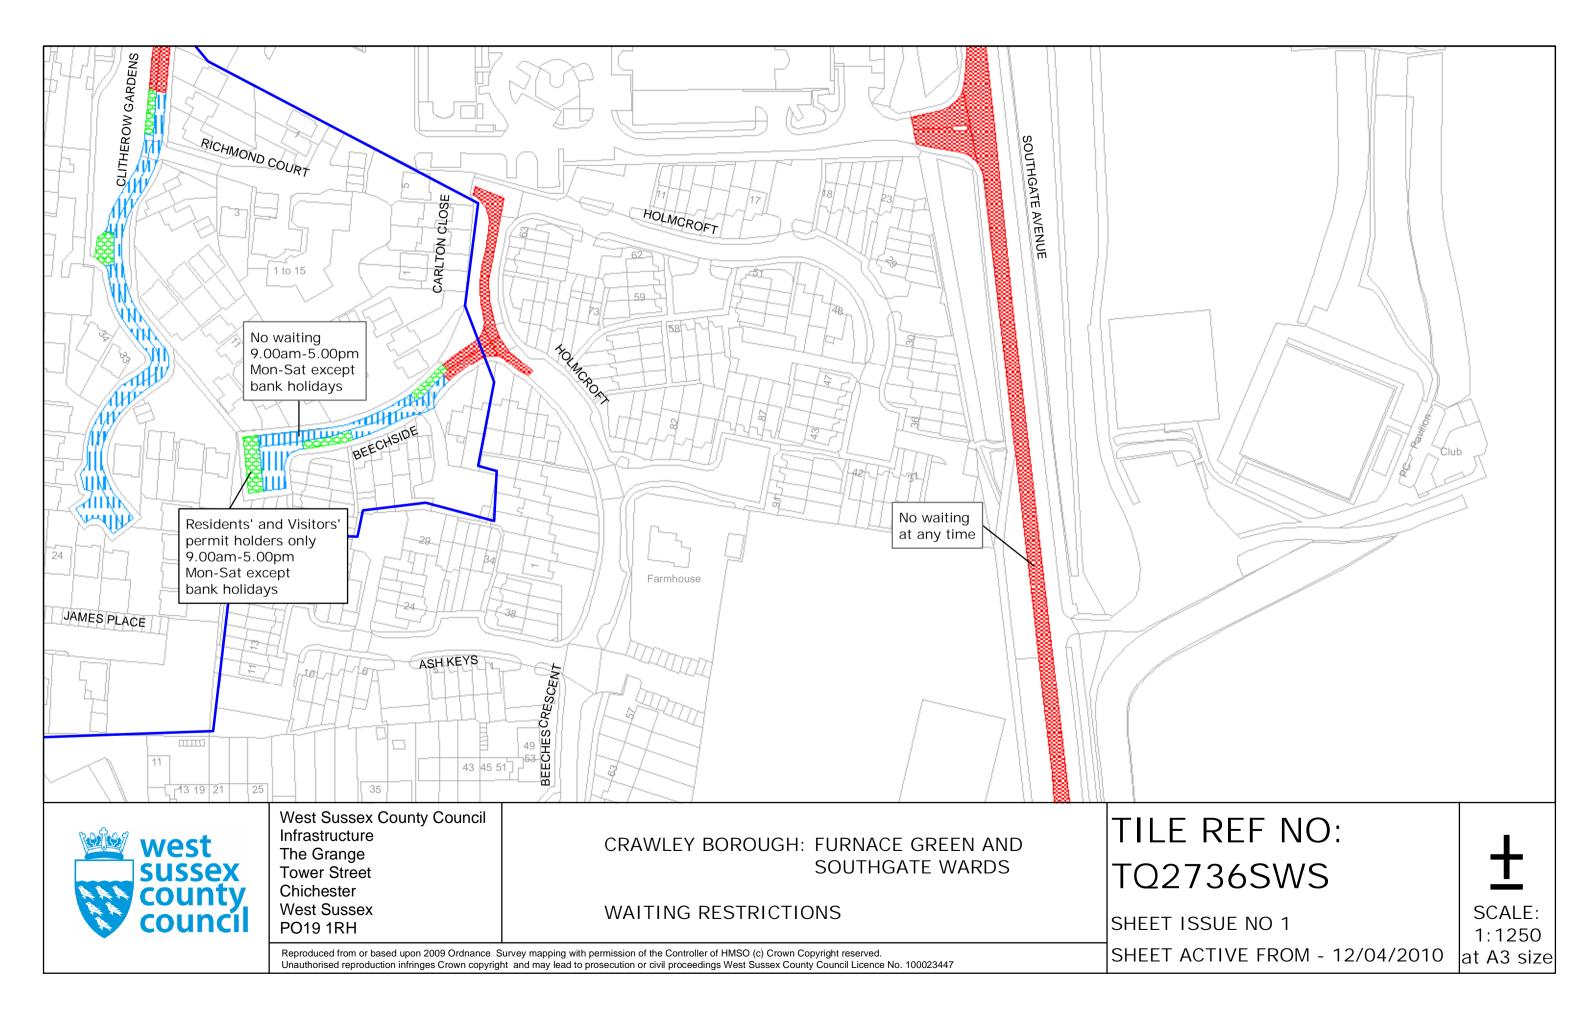

>council | West Sussex County Council<br>Infrastructure<br>The Grange<br>Tower Street<br>Chichester<br>West Sussex<br>PO19 1RH | CRAWLEY BOROUGH: SOUTHGATE AND<br>WEST GREEN WARDS<br>WAITING RESTRICTIONS                                                                                                                   | TILE<br>TQ26                                             |
|                                     | Reproduced from or based upon 2009 Ordnance Si                                                                      | urvey mapping with permission of the Controller of HMSO (c) Crown Copyright reserved.<br>t and may lead to prosecution or civil proceedings West Sussex County Council Licence No. 100023447 | SHEET AC                                                 |















## THREE BRIDGES















| Council                             | PO19 1RH                                                                                                | WAITING RESTRICTIONS<br>Survey mapping with permission of the Controller of HMSO (c) Crown Copyright reserved.<br>ht and may lead to prosecution or civil proceedings West Sussex County Council Licence No. 100023447 | SHEET IS        |
|-------------------------------------|---------------------------------------------------------------------------------------------------------|------------------------------------------------------------------------------------------------------------------------------------------------------------------------------------------------------------------------|-----------------|
| we