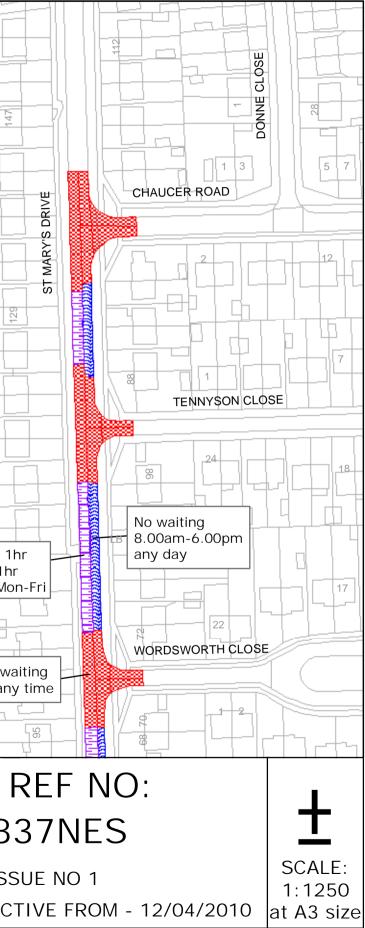

# Prohibition of waiting

| 100 | z_circle   | No waiting, loading and unloading at any time | 116 | pat064  | No waiting 10.00am- |
|-----|------------|-----------------------------------------------|-----|---------|---------------------|
| 101 | check      | No waiting at any time                        | 119 | tic2    | No waiting 2.00pm-3 |
| 103 | brick 1    | No waiting 7.00am-7.00pm any day              | 147 | usgs669 | No waiting 6.00pm T |
| 105 | smallwave2 | No waiting 8.00am-6.00pm any day              | 158 | pat 046 | No waiting 9.00am-5 |
| 107 | pat020     | No waiting 8.00am-6.00pm Mon–Sat              | 161 | pat063  | No waiting 9:00am-5 |
| 112 | dot5       | No waiting 8.00am-6.00pm Mon-Fri              | 171 | circle4 | No waiting 8.00am-1 |
| 113 | pat 062    | No waiting 8.00am-5.00pm Mon-Fri              |     |         |                     |

# **Residents Parking**

Page 2 of 2

No waiting at any time, loading and unloading

Residents' and Visitors' permit holders only 9.00am-5.00pm Mon-Fri except bank holidays

# Shared Residents Parking & Free Limited Waiting

Residents' and Visitors' permit holders and Limited Waiting for 4hrs No return within 2hrs for non-permit holders 9.00am-5.00pm Mon-Sat

Residents' and Visitors' permit holders and Limited Waiting for 20mins No return within 20mins for non-permit holders 9.00am-5.00pm Mon-Sat