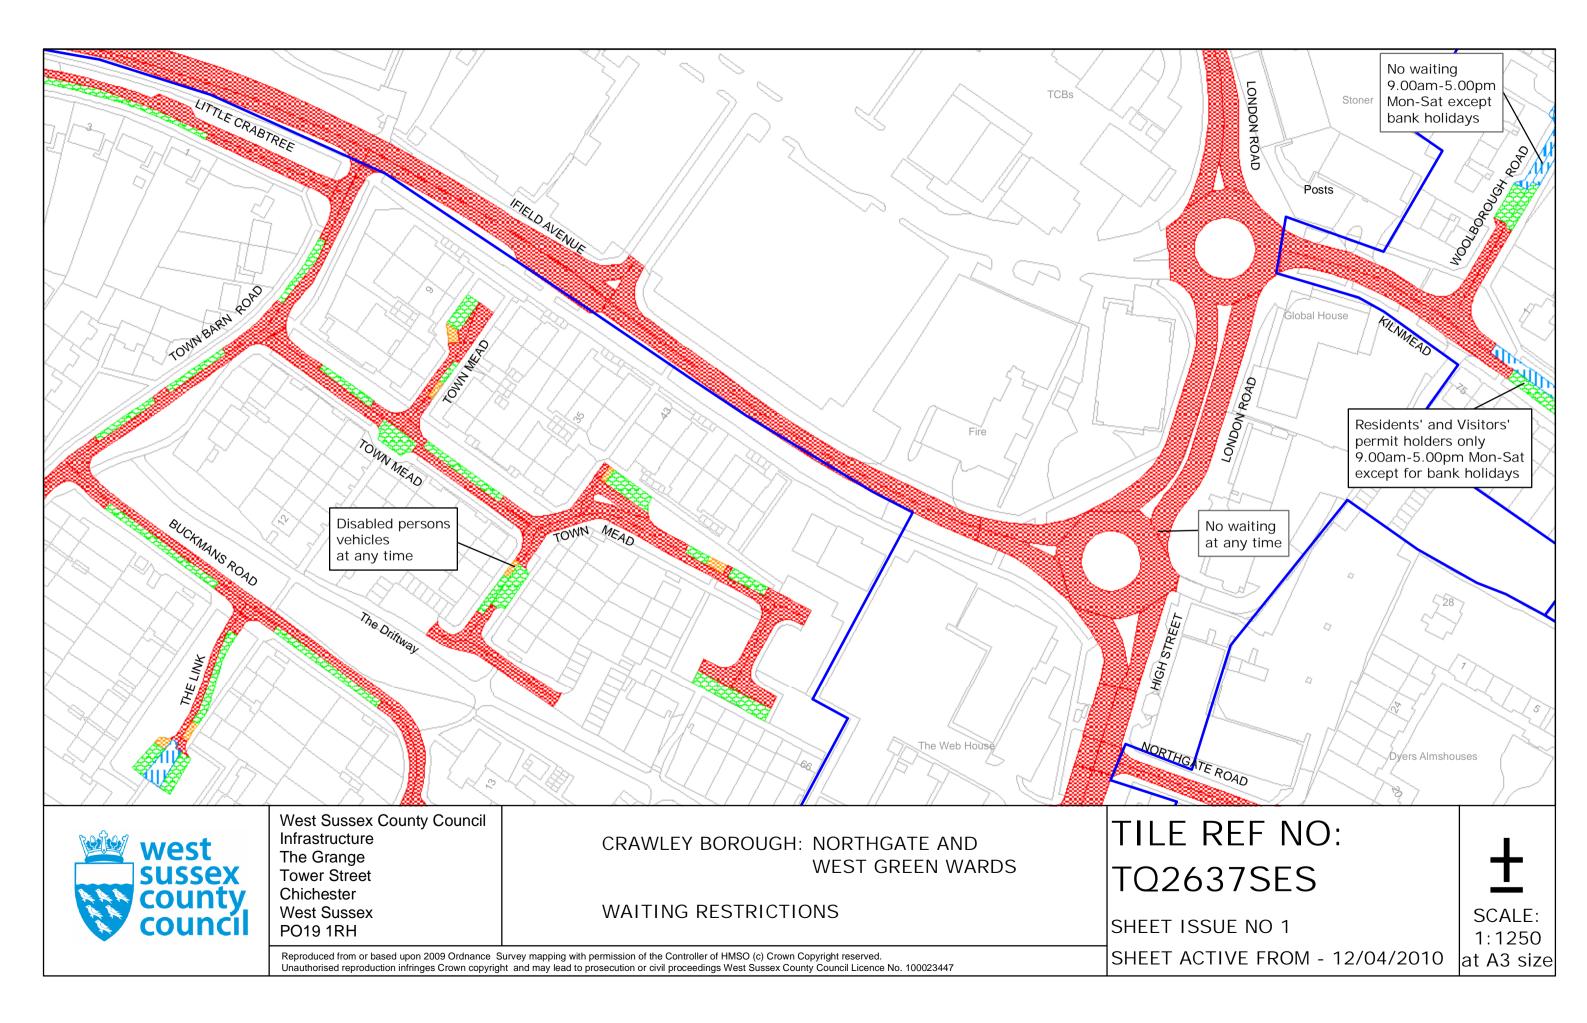

# FOURTH SCHEDULE Schedule of Waiting Restrictions

All areas over which the provision of the orders apply are defined by the shaded areas as shown on the following plans plus a contiguous area not indicated on the plans of verge and/or footway between the carriageway edge and the highway boundary. The plans in this schedule are based upon grid references of the Ordnance Survey National Grid defined by the OSGB 36 triangulation.

# Prohibition of waiting

| 100 | z_circle   | No waiting, loading and unloading at any time | 116 | pat064  | No waiting 10.00am- |
|-----|------------|-----------------------------------------------|-----|---------|---------------------|
| 101 | check      | No waiting at any time                        | 119 | tic2    | No waiting 2.00pm-3 |
| 103 | brick 1    | No waiting 7.00am-7.00pm any day              | 147 | usgs669 | No waiting 6.00pm T |
| 105 | smallwave2 | No waiting 8.00am-6.00pm any day              | 158 | pat 046 | No waiting 9.00am-5 |
| 107 | pat020     | No waiting 8.00am-6.00pm Mon–Sat              | 161 | pat063  | No waiting 9:00am-5 |
| 112 | dot5       | No waiting 8.00am-6.00pm Mon-Fri              | 171 | circle4 | No waiting 8.00am-1 |
| 113 | pat 062    | No waiting 8.00am-5.00pm Mon-Fri              |     |         |                     |

# Prohibition of loading

# Shared Residents Parking & Charged On-street Parking

# **Residents Parking**

Page 2 of 2

No waiting at any time, loading and unloading

Residents' and Visitors' permit holders only 9.00am-5.00pm Mon-Fri except bank holidays

# Shared Residents Parking & Free Limited Waiting

Residents' and Visitors' permit holders and Limited Waiting for 4hrs No return within 2hrs for non-permit holders 9.00am-5.00pm Mon-Sat

Residents' and Visitors' permit holders and Limited Waiting for 20mins No return within 20mins for non-permit holders 9.00am-5.00pm Mon-Sat

Limited waiting for 2hrs No return within 2hrs for non-permit holders 9.00am-5.00pm Mon-Fri except bank holidays

# Free Limited Waiting

Waiting limited to 2hrs No return within 2hrs

Waiting limited to 2hrs No return within 2hrs 9.00am-5.00pm Mon-Sat except bank holidays

Waiting limited to 2hrs No return within 2hrs 9.00am-5.00pm Mon–Fri except bank holidays

# Clearways

| 1100 | แรตุรุ503 | School Keep Clear | 1 | 102 | pat062 | 24hr Rura |
|------|-----------|-------------------|---|-----|--------|-----------|
| 1100 | usgs503   | School Keep Clear | , | 102 | pulooz |           |

Boundary of Controlled Parking Zone

Crawley Borough Boundary

ural Clearway