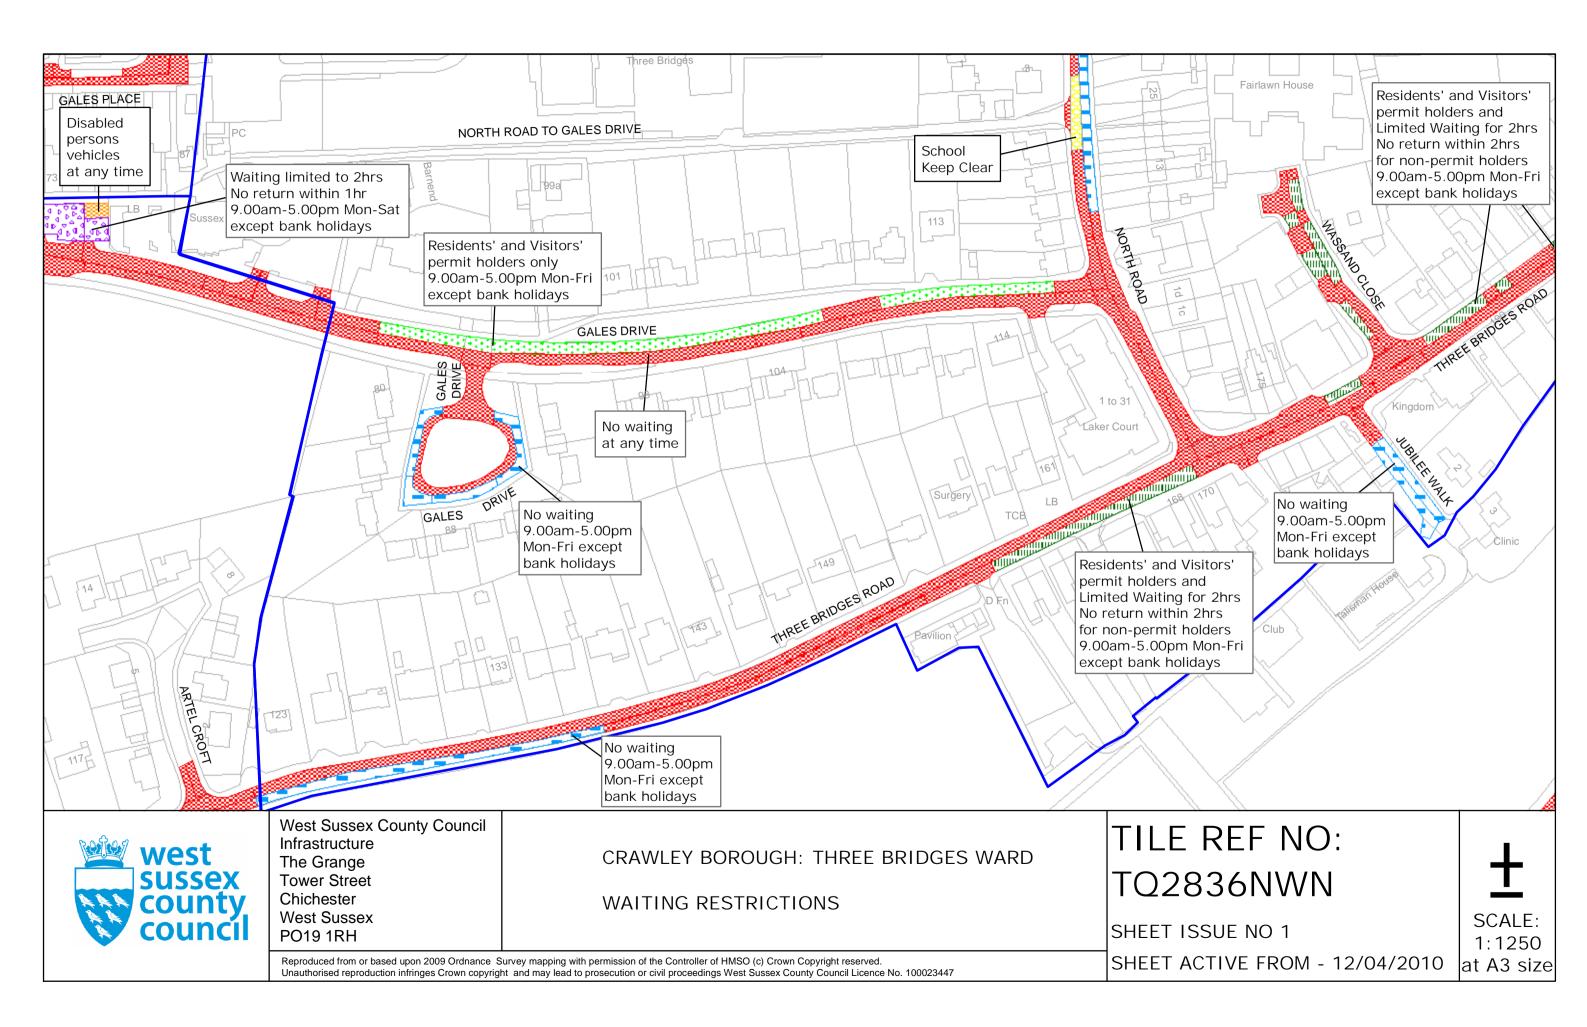

# FOURTH SCHEDULE Schedule of Waiting Restrictions

All areas over which the provision of the orders apply are defined by the shaded areas as shown on the following plans plus a contiguous area not indicated on the plans of verge and/or footway between the carriageway edge and the highway boundary. The plans in this schedule are based upon grid references of the Ordnance Survey National Grid defined by the OSGB 36 triangulation.

# Prohibition of waiting

| 100 | z_circle   | No waiting, loading and unloading at any time | 116 | pat064  | No waiting 10.00am- |
|-----|------------|-----------------------------------------------|-----|---------|---------------------|
| 101 | check      | No waiting at any time                        | 119 | tic2    | No waiting 2.00pm-3 |
| 103 | brick 1    | No waiting 7.00am-7.00pm any day              | 147 | usgs669 | No waiting 6.00pm T |
| 105 | smallwave2 | No waiting 8.00am-6.00pm any day              | 158 | pat 046 | No waiting 9.00am-5 |
| 107 | pat020     | No waiting 8.00am-6.00pm Mon–Sat              | 161 | pat063  | No waiting 9:00am-5 |
| 112 | dot5       | No waiting 8.00am-6.00pm Mon-Fri              | 171 | circle4 | No waiting 8.00am-1 |
| 113 | pat 062    | No waiting 8.00am-5.00pm Mon-Fri              |     |         |                     |

# **Residents Parking**

Page 2 of 2

No waiting at any time, loading and unloading

Residents' and Visitors' permit holders only 9.00am-5.00pm Mon-Fri except bank holidays

# Shared Residents Parking & Free Limited Waiting

Residents' and Visitors' permit holders and Limited Waiting for 4hrs No return within 2hrs for non-permit holders 9.00am-5.00pm Mon-Sat

Residents' and Visitors' permit holders and Limited Waiting for 20mins No return within 20mins for non-permit holders 9.00am-5.00pm Mon-Sat

# Free Limited Waiting

Waiting limited to 2hrs No return within 2hrs

Waiting limited to 2hrs No return within 2hrs 9.00am-5.00pm Mon-Sat except bank holidays

Waiting limited to 2hrs No return within 2hrs 9.00am-5.00pm Mon–Fri except bank holidays

Boundary of Controlled Parking Zone

Crawley Borough Boundary

ural Clearway