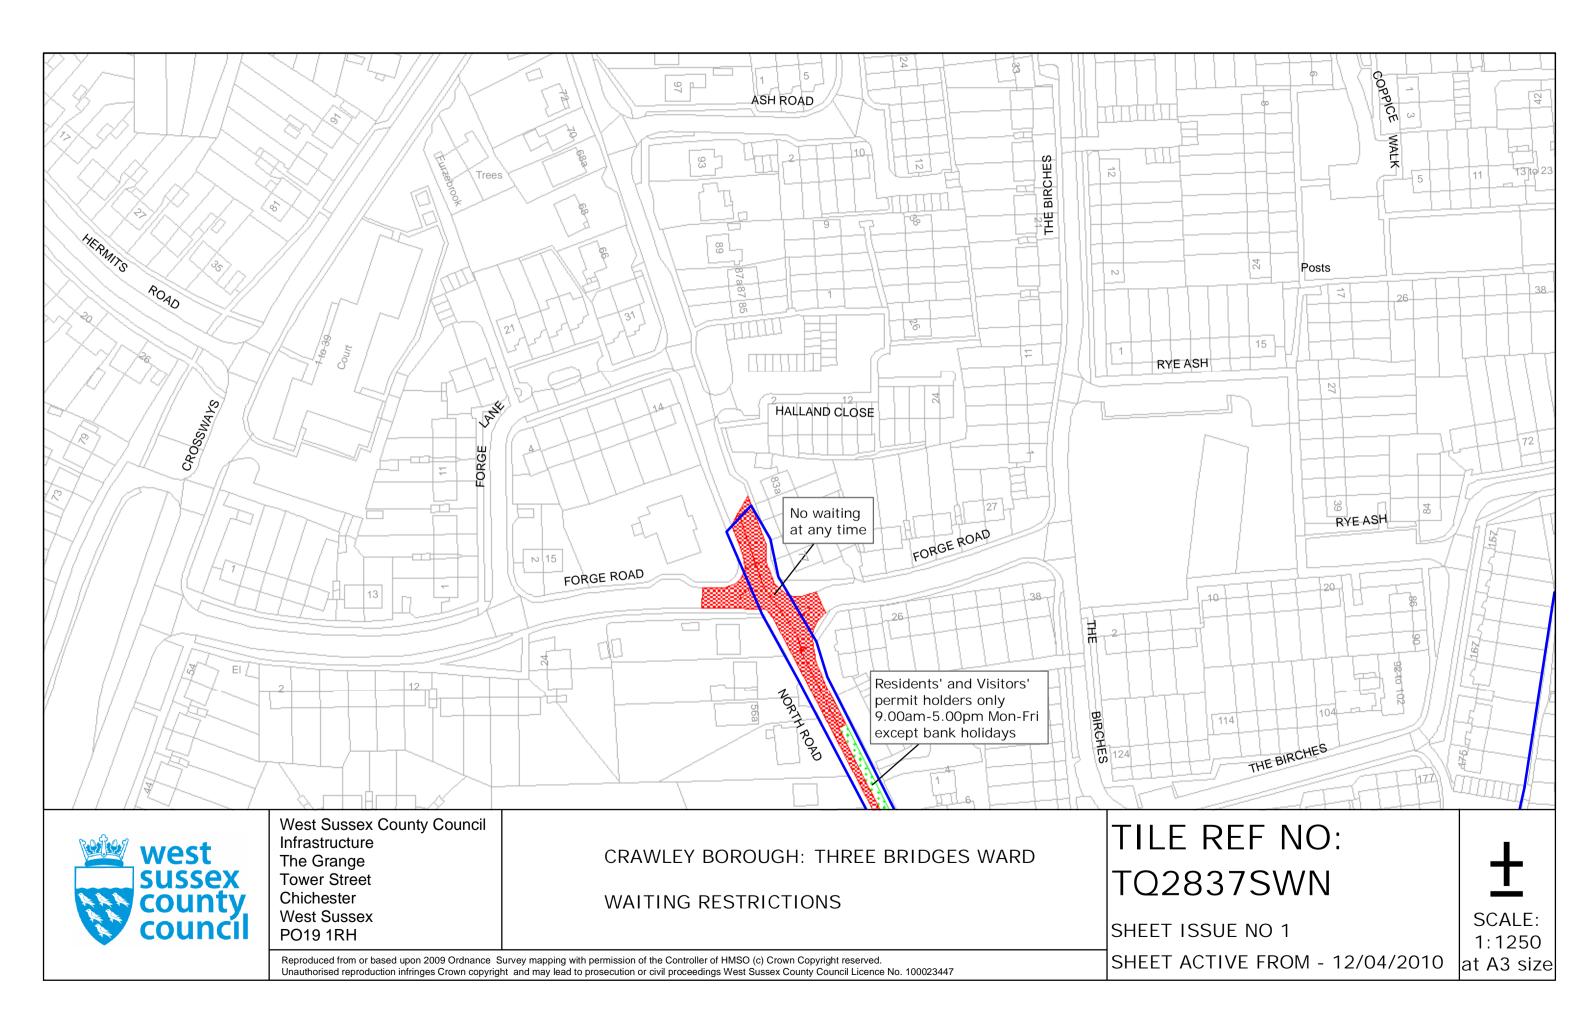

# FOURTH SCHEDULE Schedule of Waiting Restrictions

All areas over which the provision of the orders apply are defined by the shaded areas as shown on the following plans plus a contiguous area not indicated on the plans of verge and/or footway between the carriageway edge and the highway boundary. The plans in this schedule are based upon grid references of the Ordnance Survey National Grid defined by the OSGB 36 triangulation.

# Prohibition of waiting

| 100 | z_circle   | No waiting, loading and unloading at any time | 116 | pat064  | No waiting 10.00am- |
|-----|------------|-----------------------------------------------|-----|---------|---------------------|
| 101 | check      | No waiting at any time                        | 119 | tic2    | No waiting 2.00pm-3 |
| 103 | brick 1    | No waiting 7.00am-7.00pm any day              | 147 | usgs669 | No waiting 6.00pm T |
| 105 | smallwave2 | No waiting 8.00am-6.00pm any day              | 158 | pat 046 | No waiting 9.00am-5 |
| 107 | pat020     | No waiting 8.00am-6.00pm Mon–Sat              | 161 | pat063  | No waiting 9:00am-5 |
| 112 | dot5       | No waiting 8.00am-6.00pm Mon-Fri              | 171 | circle4 | No waiting 8.00am-1 |
| 113 | pat 062    | No waiting 8.00am-5.00pm Mon-Fri              |     |         |                     |

# **Residents Parking**

Page 2 of 2

No waiting at any time, loading and unloading

Residents' and Visitors' permit holders only 9.00am-5.00pm Mon-Fri except bank holidays