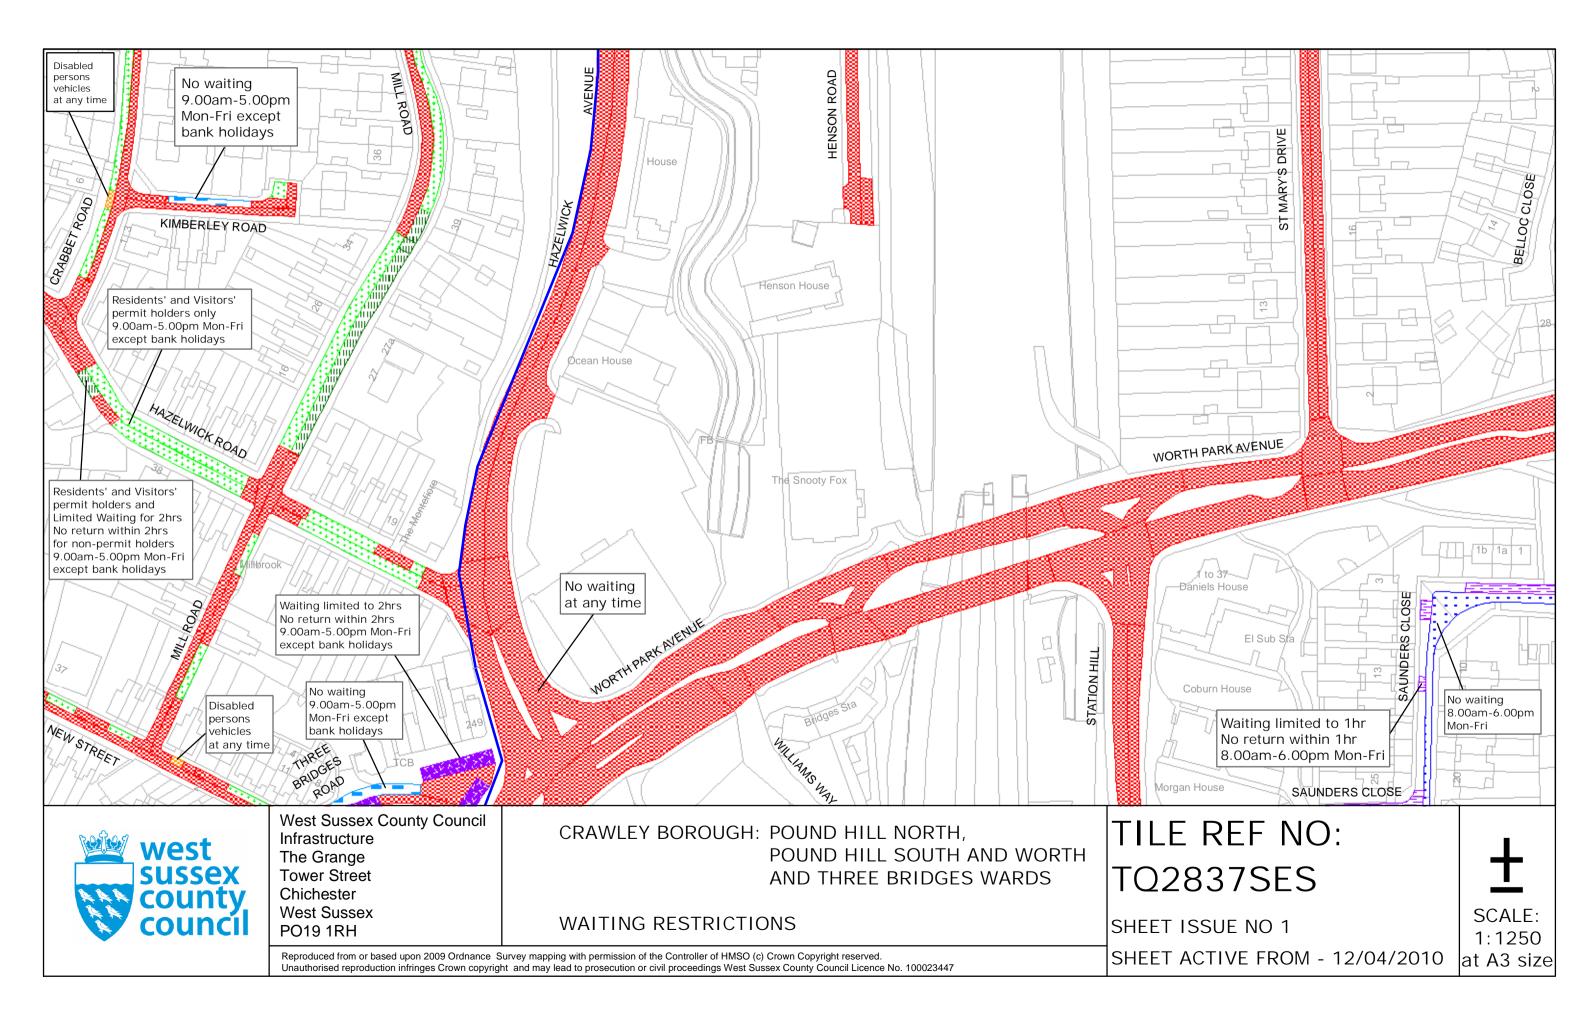

# FOURTH SCHEDULE Schedule of Waiting Restrictions

All areas over which the provision of the orders apply are defined by the shaded areas as shown on the following plans plus a contiguous area not indicated on the plans of verge and/or footway between the carriageway edge and the highway boundary. The plans in this schedule are based upon grid references of the Ordnance Survey National Grid defined by the OSGB 36 triangulation.

# Prohibition of waiting

| 100 | z_circle   | No waiting, loading and unloading at any time | 116 | pat064  | No waiting 10.00am- |
|-----|------------|-----------------------------------------------|-----|---------|---------------------|
| 101 | check      | No waiting at any time                        | 119 | tic2    | No waiting 2.00pm-3 |
| 103 | brick 1    | No waiting 7.00am-7.00pm any day              | 147 | usgs669 | No waiting 6.00pm T |
| 105 | smallwave2 | No waiting 8.00am-6.00pm any day              | 158 | pat 046 | No waiting 9.00am-5 |
| 107 | pat020     | No waiting 8.00am-6.00pm Mon–Sat              | 161 | pat063  | No waiting 9:00am-5 |
| 112 | dot5       | No waiting 8.00am-6.00pm Mon-Fri              | 171 | circle4 | No waiting 8.00am-1 |
| 113 | pat 062    | No waiting 8.00am-5.00pm Mon-Fri              |     |         |                     |

# **Residents Parking**

Page 2 of 2

No waiting at any time, loading and unloading

Residents' and Visitors' permit holders only 9.00am-5.00pm Mon-Fri except bank holidays

# Shared Residents Parking & Free Limited Waiting

Residents' and Visitors' permit holders and Limited Waiting for 4hrs No return within 2hrs for non-permit holders 9.00am-5.00pm Mon-Sat

Residents' and Visitors' permit holders and Limited Waiting for 20mins No return within 20mins for non-permit holders 9.00am-5.00pm Mon-Sat

# Free Limited Waiting

Waiting limited to 2hrs No return within 2hrs

Waiting limited to 2hrs No return within 2hrs 9.00am-5.00pm Mon-Sat except bank holidays

Waiting limited to 2hrs No return within 2hrs 9.00am-5.00pm Mon–Fri except bank holidays