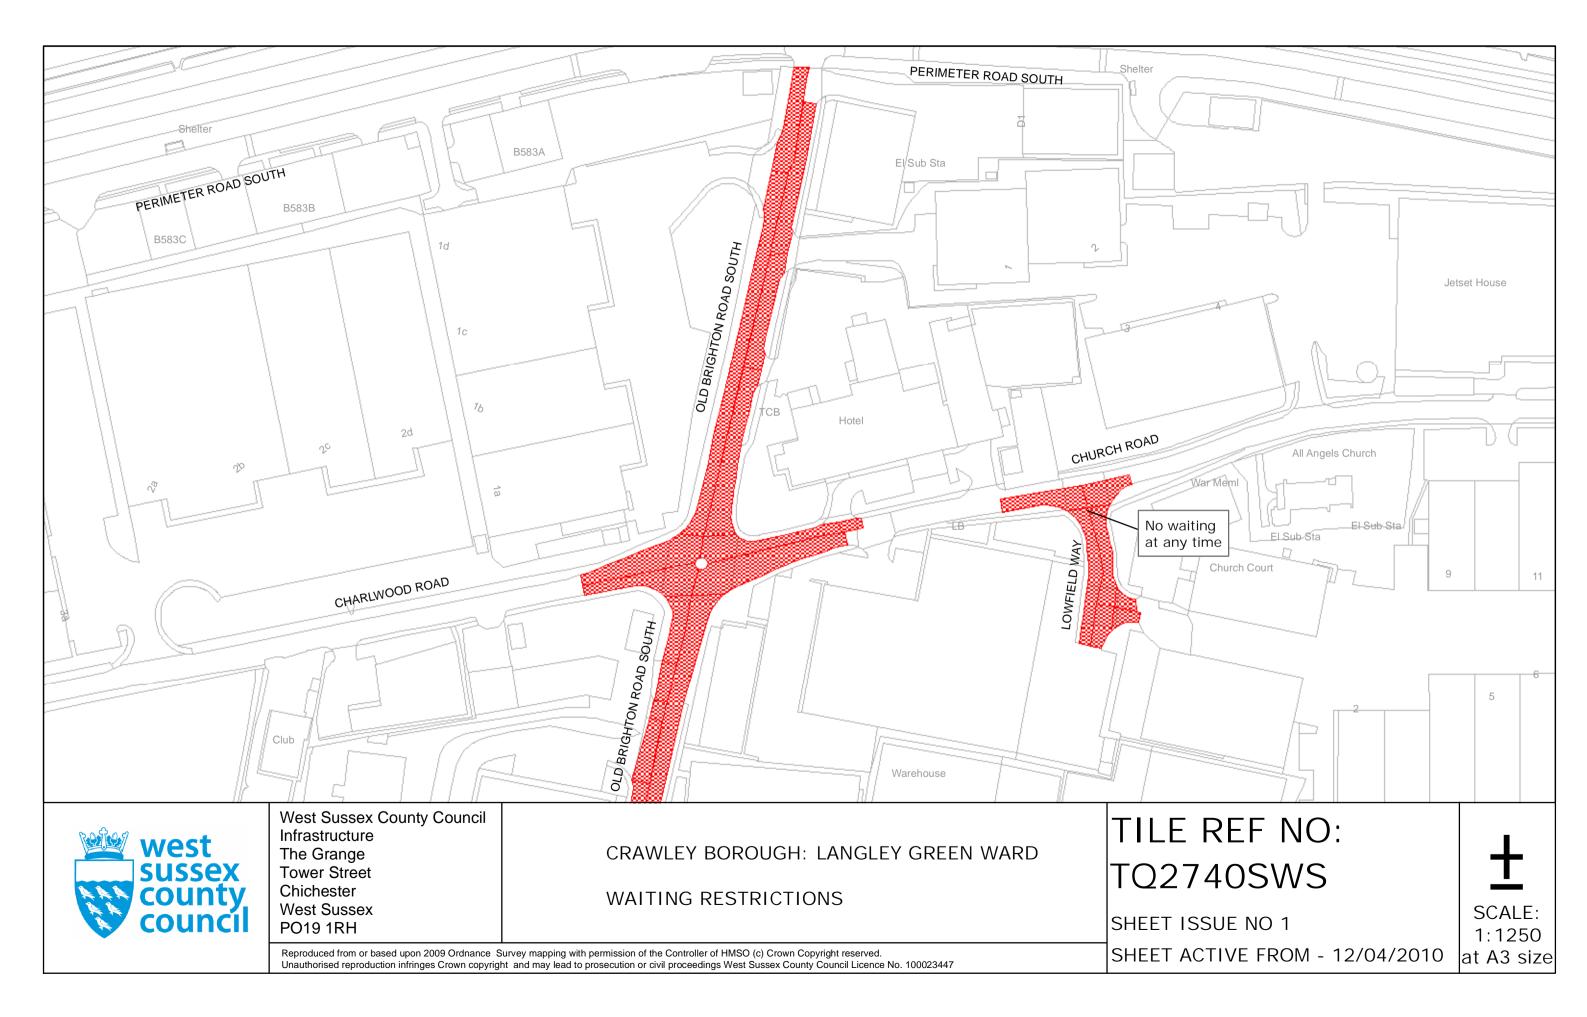

# FOURTH SCHEDULE Schedule of Waiting Restrictions

All areas over which the provision of the orders apply are defined by the shaded areas as shown on the following plans plus a contiguous area not indicated on the plans of verge and/or footway between the carriageway edge and the highway boundary. The plans in this schedule are based upon grid references of the Ordnance Survey National Grid defined by the OSGB 36 triangulation.

# Prohibition of waiting

| 100 | z_circle   | No waiting, loading and unloading at any time | 116 | pat064  | No waiting 10.00am- |
|-----|------------|-----------------------------------------------|-----|---------|---------------------|
| 101 | check      | No waiting at any time                        | 119 | tic2    | No waiting 2.00pm-3 |
| 103 | brick 1    | No waiting 7.00am-7.00pm any day              | 147 | usgs669 | No waiting 6.00pm T |
| 105 | smallwave2 | No waiting 8.00am-6.00pm any day              | 158 | pat 046 | No waiting 9.00am-5 |
| 107 | pat020     | No waiting 8.00am-6.00pm Mon–Sat              | 161 | pat063  | No waiting 9:00am-5 |
| 112 | dot5       | No waiting 8.00am-6.00pm Mon-Fri              | 171 | circle4 | No waiting 8.00am-1 |
| 113 | pat 062    | No waiting 8.00am-5.00pm Mon-Fri              |     |         |                     |