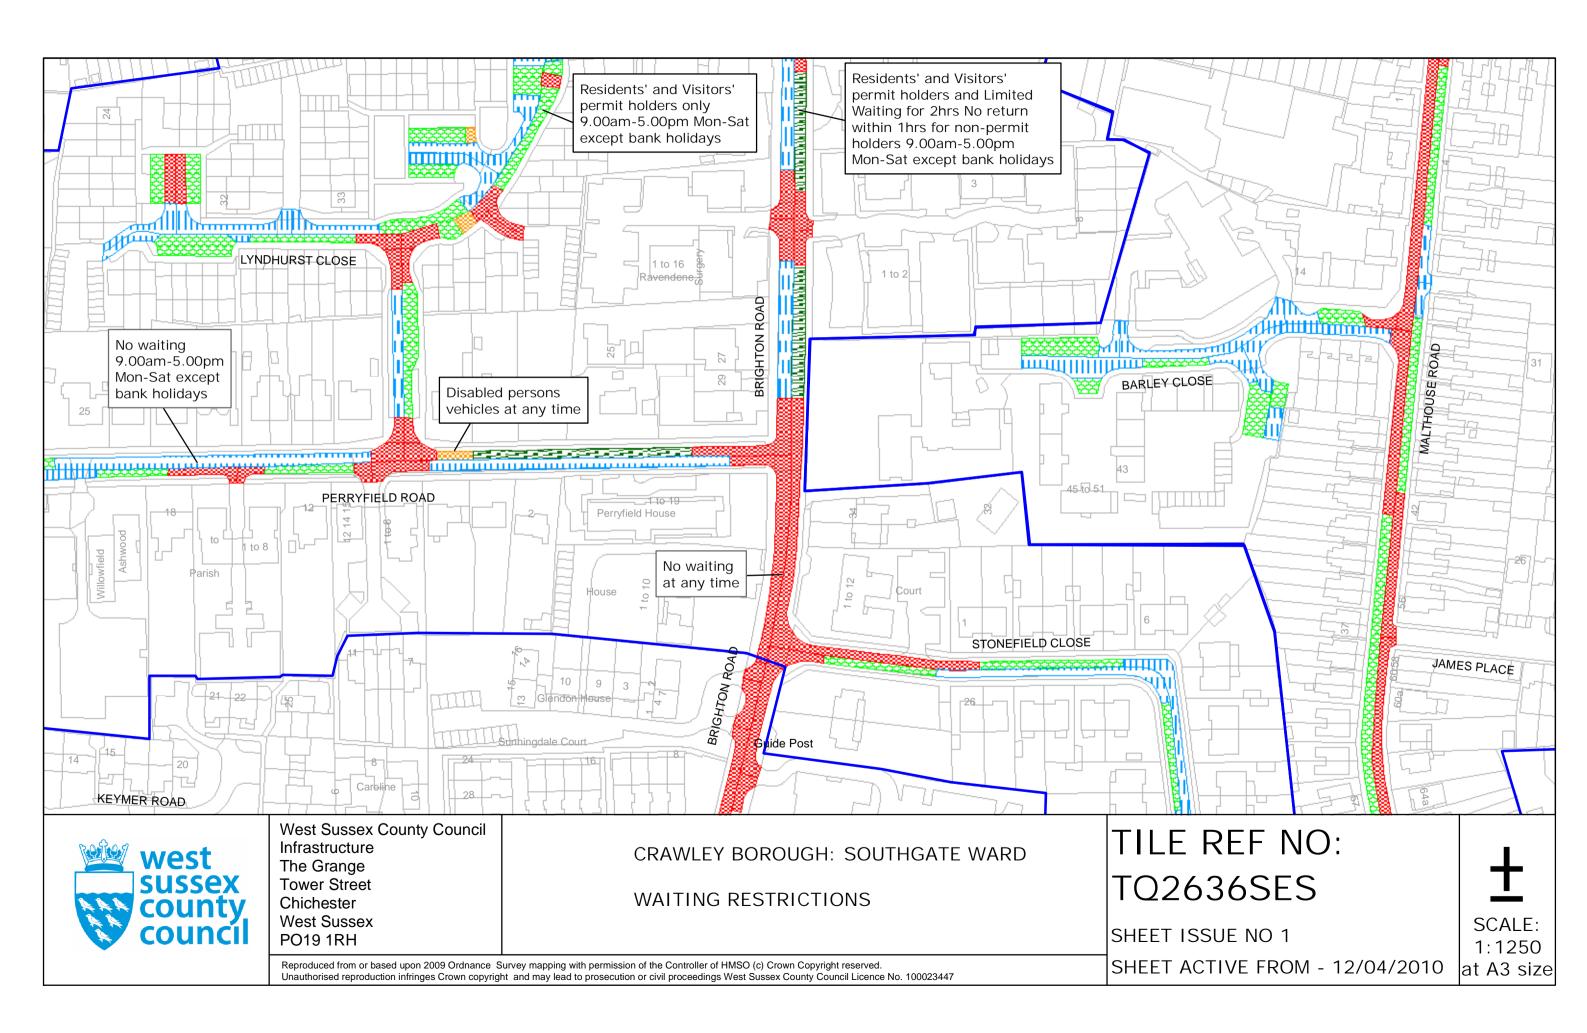

# **Residents Parking**

Page 2 of 2

No waiting at any time, loading and unloading

Residents' and Visitors' permit holders only 9.00am-5.00pm Mon-Fri except bank holidays

# Shared Residents Parking & Free Limited Waiting

Residents' and Visitors' permit holders and Limited Waiting for 4hrs No return within 2hrs for non-permit holders 9.00am-5.00pm Mon-Sat

Residents' and Visitors' permit holders and Limited Waiting for 20mins No return within 20mins for non-permit holders 9.00am-5.00pm Mon-Sat

Limited waiting for 2hrs No return within 2hrs for non-permit holders 9.00am-5.00pm Mon-Fri except bank holidays

# Free Limited Waiting

Waiting limited to 2hrs No return within 2hrs

Waiting limited to 2hrs No return within 2hrs 9.00am-5.00pm Mon-Sat except bank holidays

Waiting limited to 2hrs No return within 2hrs 9.00am-5.00pm Mon–Fri except bank holidays