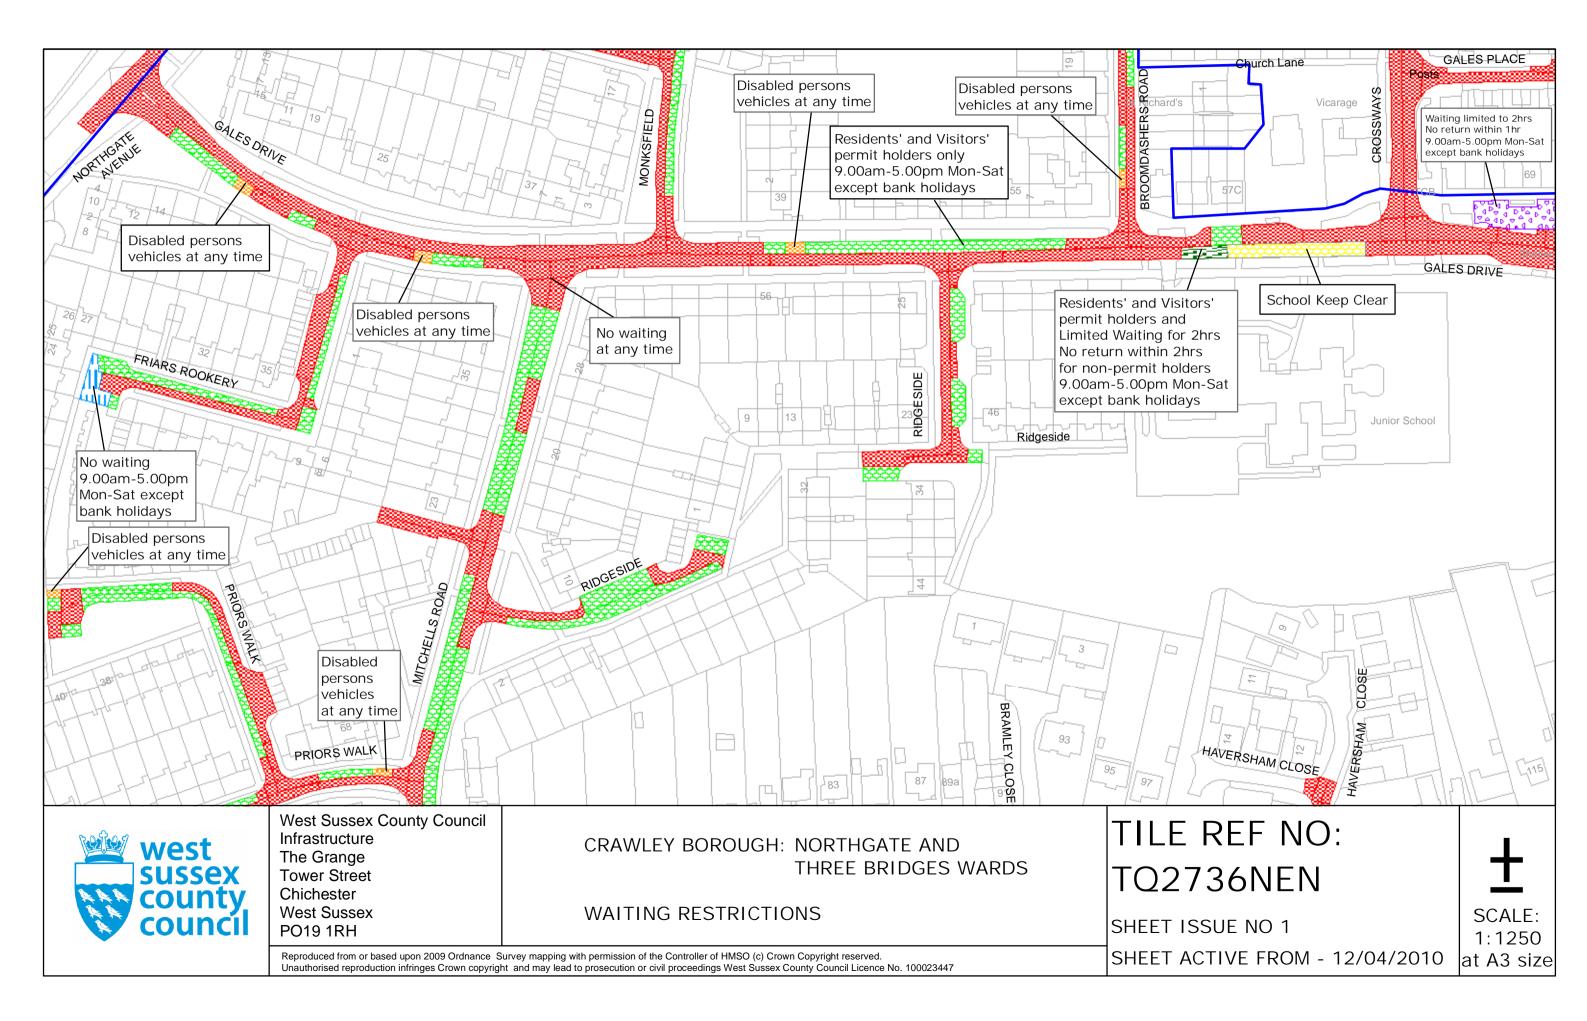

# BROADFIELD NORTH

|                                     |                                                    |                                                     |                                   | 1                 |           |
|-------------------------------------|----------------------------------------------------|-----------------------------------------------------|-----------------------------------|-------------------|-----------|
|                                     |                                                    |                                                     |                                   |                   |           |
|                                     |                                                    |                                                     |                                   | A 264             |           |
|                                     |                                                    |                                                     |                                   |                   |           |
|                                     |                                                    |                                                     |                                   |                   |           |
|                                     |                                                    |                                                     |                                   |                   |           |
|                                     |                                                    |                                                     |                                   |                   |           |
|                                     |                                                    |                                                     |                                   |                   |           |
|                                     |                                                    |                                                     |                                   |                   |           |
| ~1                                  |                                                    |                                                     |                                   |                   |           |
|                                     |                                                    |                                                     |                                   | 1                 |           |
| //                                  | \<br>\                                             |                                                     |                                   | \<br>\            |           |
|                                     | \\                                                 |                                                     |                                   |                   |           |
|                                     | \<br>\                                             |                                                     |                                   |                   |           |
|                                     | \                                                  |                                                     |                                   |                   |           |
|                                     | \                                                  |                                                     |                                   | <u></u>           |           |
|                                     |                                                    |                                                     |                                   |                   |           |
|                                     | \                                                  |                                                     |                                   |                   |           |
|                                     |                                                    |                                                     |                                   |                   |           |
|                                     |                                                    |                                                     |                                   |                   |           |
|                                     |                                                    |                                                     |                                   |                   |           |
|                                     |                                                    | $\backslash$                                        |                                   |                   | $\neg$    |
|                                     |                                                    | \                                                   |                                   |                   |           |
|                                     |                                                    | $\langle \cdot \rangle$                             |                                   | 1                 |           |
|                                     |                                                    | $\langle \rangle$                                   |                                   |                   |           |
|                                     |                                                    | $\langle \rangle$                                   |                                   |                   |           |
|                                     |                                                    | $\langle \cdot \rangle$                             |                                   |                   |           |
|                                     |                                                    | $\langle \rangle$                                   |                                   | Broadf            | • •       |
|                                     |                                                    | $\langle \rangle$                                   |                                   | Ken               | inels     |
|                                     |                                                    | $\langle \rangle$                                   |                                   |                   |           |
|                                     |                                                    |                                                     |                                   |                   |           |
|                                     |                                                    |                                                     |                                   |                   |           |
|                                     |                                                    |                                                     |                                   |                   |           |
|                                     |                                                    | \\                                                  |                                   |                   |           |
|                                     |                                                    |                                                     |                                   |                   |           |
|                                     |                                                    | \                                                   |                                   |                   | 5         |
|                                     |                                                    | \<br>\                                              |                                   |                   | 1 /       |
|                                     | \                                                  | \                                                   |                                   |                   |           |
|                                     |                                                    | \\                                                  |                                   |                   |           |
|                                     |                                                    | \<br>\                                              |                                   |                   |           |
|                                     |                                                    | \\                                                  |                                   |                   |           |
|                                     |                                                    |                                                     |                                   | ~                 |           |
|                                     | West Sussex County Council                         |                                                     |                                   |                   | <b>-</b>  |
| Rofter 9                            | Infrastructure                                     |                                                     |                                   |                   | TILE      |
| west                                | The Grange                                         | CRAWLEY BOR                                         | ROUGH: BROADI                     | FIELD NORTH WARD  |           |
|                                     | Tower Street                                       |                                                     |                                   | -                 |           |
| Sabot                               | Chichester                                         |                                                     | TRIATIONO                         |                   | TQ24      |
| west<br>sussex<br>county<br>council | West Sussex                                        | WAITING RES                                         | IRICHONS                          |                   |           |
| Council                             | PO19 1RH                                           |                                                     |                                   |                   | SHEET ISS |
| <b>V</b>                            |                                                    |                                                     |                                   |                   |           |
|                                     | Reproduced from or based upon 2009 Ordnance S      | urvey mapping with permission of the Controller of  | HMSO (c) Crown Copyright reserv   | ed.               | SHEET AC  |
|                                     | Unauthorised reproduction infringes Crown copyrigh | it and may lead to prosecution or civil proceedings | s west Sussex County Council Lice | nce NO. 100023447 |           |