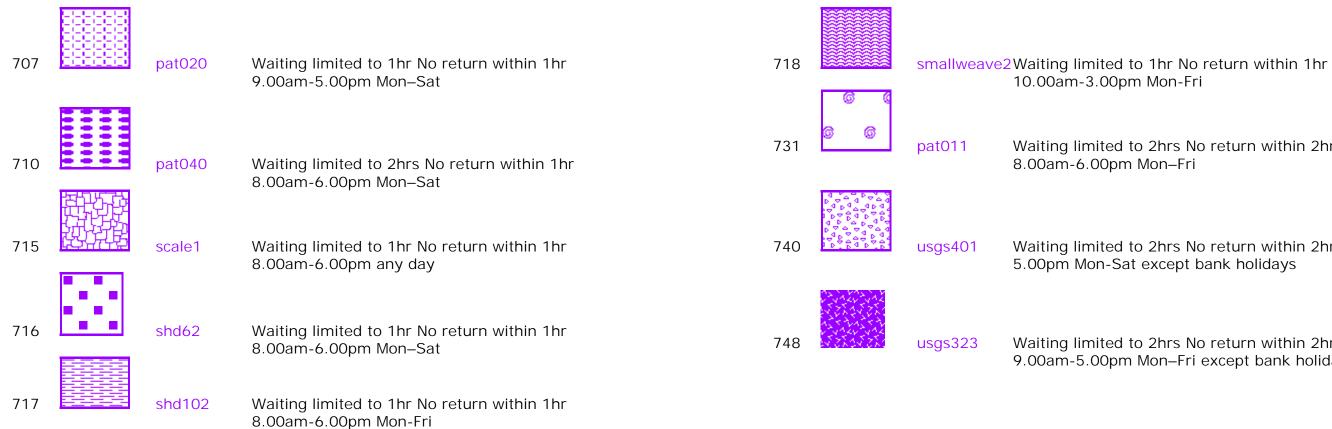

# Prohibition of waiting

| 100 | z_circle   | No waiting, loading and unloading at any time | 116 | pat064  | No waiting 10.00am- |
|-----|------------|-----------------------------------------------|-----|---------|---------------------|
| 101 | check      | No waiting at any time                        | 119 | tic2    | No waiting 2.00pm-3 |
| 103 | brick 1    | No waiting 7.00am-7.00pm any day              | 147 | usgs669 | No waiting 6.00pm T |
| 105 | smallwave2 | No waiting 8.00am-6.00pm any day              | 158 | pat 046 | No waiting 9.00am-5 |
| 107 | pat020     | No waiting 8.00am-6.00pm Mon–Sat              | 161 | pat063  | No waiting 9:00am-5 |
| 112 | dot5       | No waiting 8.00am-6.00pm Mon-Fri              | 171 | circle4 | No waiting 8.00am-1 |
| 113 | pat 062    | No waiting 8.00am-5.00pm Mon-Fri              |     |         |                     |

# 12 April 2010

m-11.00am, 2.00pm-3.00pm Mon-Fri

-3.00pm Mon-Fri

Thursdays- 8.00pm Saturdays

-5.00pm Mon–Sat except bank holidays

-5:00pm Mon-Fri except bank holidays

n-10.00am Mon-Sat except bank holidays

# Free Limited Waiting

Waiting limited to 2hrs No return within 2hrs

Waiting limited to 2hrs No return within 2hrs 9.00am-5.00pm Mon-Sat except bank holidays

Waiting limited to 2hrs No return within 2hrs 9.00am-5.00pm Mon–Fri except bank holidays