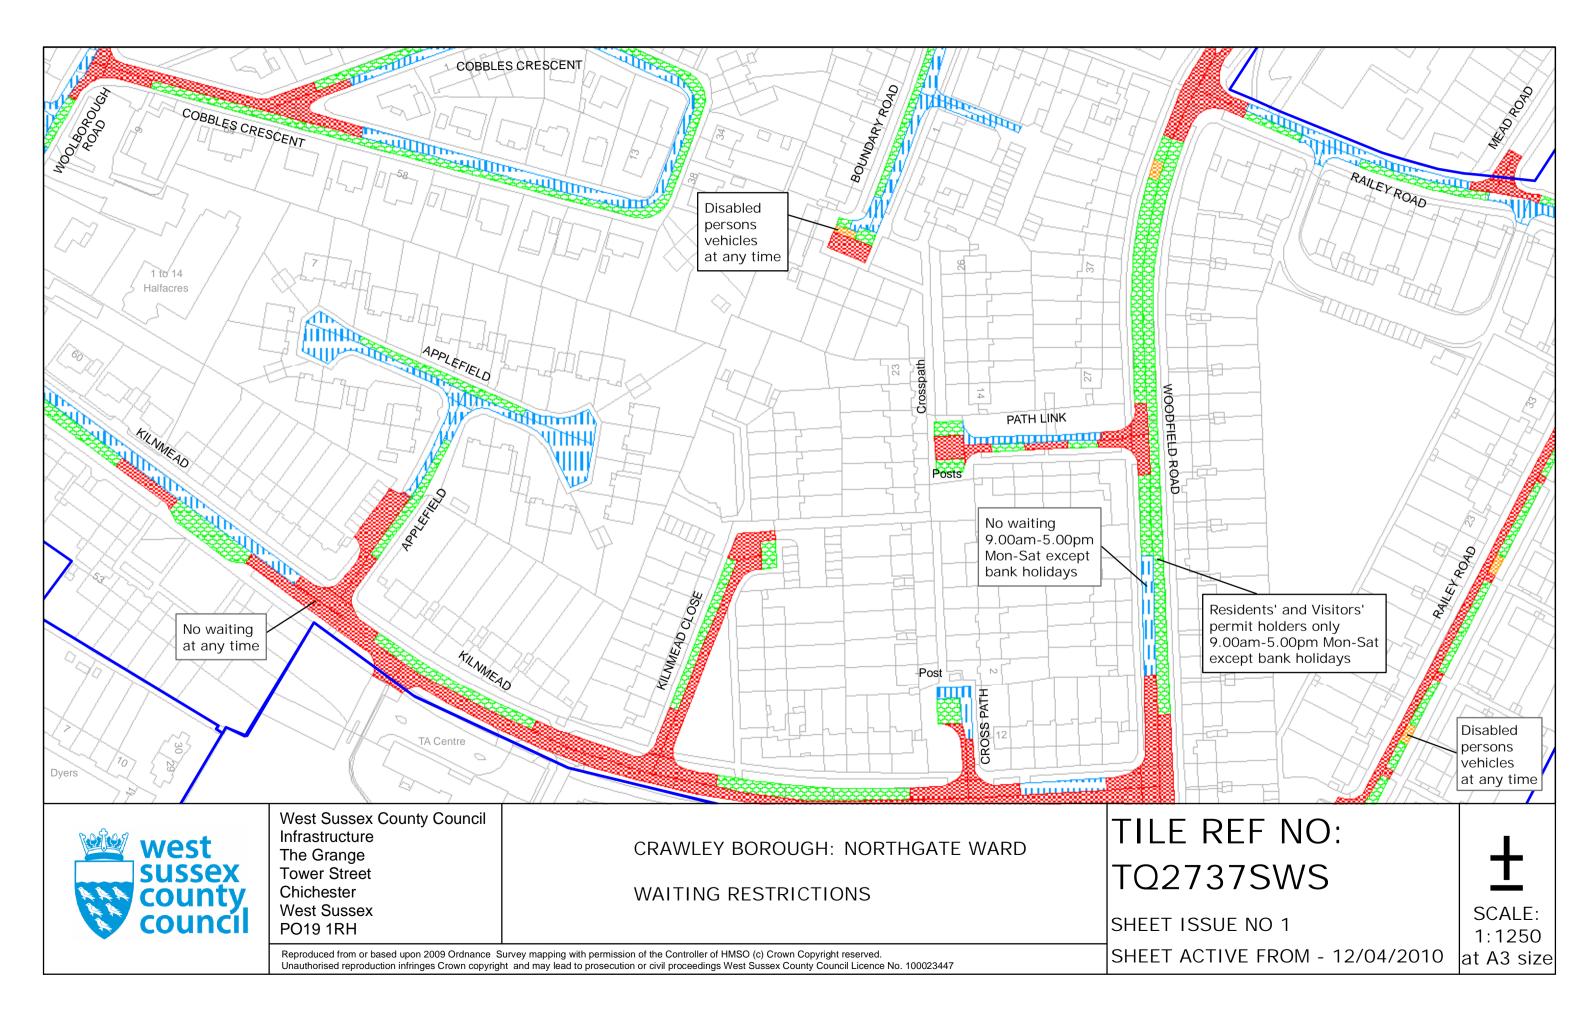

# FOURTH SCHEDULE Schedule of Waiting Restrictions

All areas over which the provision of the orders apply are defined by the shaded areas as shown on the following plans plus a contiguous area not indicated on the plans of verge and/or footway between the carriageway edge and the highway boundary. The plans in this schedule are based upon grid references of the Ordnance Survey National Grid defined by the OSGB 36 triangulation.

# Prohibition of waiting

| 100 | z_circle   | No waiting, loading and unloading at any time | 116 | pat064  | No waiting 10.00am- |
|-----|------------|-----------------------------------------------|-----|---------|---------------------|
| 101 | check      | No waiting at any time                        | 119 | tic2    | No waiting 2.00pm-3 |
| 103 | brick 1    | No waiting 7.00am-7.00pm any day              | 147 | usgs669 | No waiting 6.00pm T |
| 105 | smallwave2 | No waiting 8.00am-6.00pm any day              | 158 | pat 046 | No waiting 9.00am-5 |
| 107 | pat020     | No waiting 8.00am-6.00pm Mon–Sat              | 161 | pat063  | No waiting 9:00am-5 |
| 112 | dot5       | No waiting 8.00am-6.00pm Mon-Fri              | 171 | circle4 | No waiting 8.00am-1 |
| 113 | pat 062    | No waiting 8.00am-5.00pm Mon-Fri              |     |         |                     |

# Shared Residents Parking & Charged On-street Parking

# **Residents Parking**

Page 2 of 2

No waiting at any time, loading and unloading

Residents' and Visitors' permit holders only 9.00am-5.00pm Mon-Fri except bank holidays

# Shared Residents Parking & Free Limited Waiting

Residents' and Visitors' permit holders and Limited Waiting for 4hrs No return within 2hrs for non-permit holders 9.00am-5.00pm Mon-Sat

Residents' and Visitors' permit holders and Limited Waiting for 20mins No return within 20mins for non-permit holders 9.00am-5.00pm Mon-Sat

Limited waiting for 2hrs No return within 2hrs for non-permit holders 9.00am-5.00pm Mon-Fri except bank holidays

# Free Limited Waiting

Waiting limited to 2hrs No return within 2hrs

Waiting limited to 2hrs No return within 2hrs 9.00am-5.00pm Mon-Sat except bank holidays

Waiting limited to 2hrs No return within 2hrs 9.00am-5.00pm Mon–Fri except bank holidays