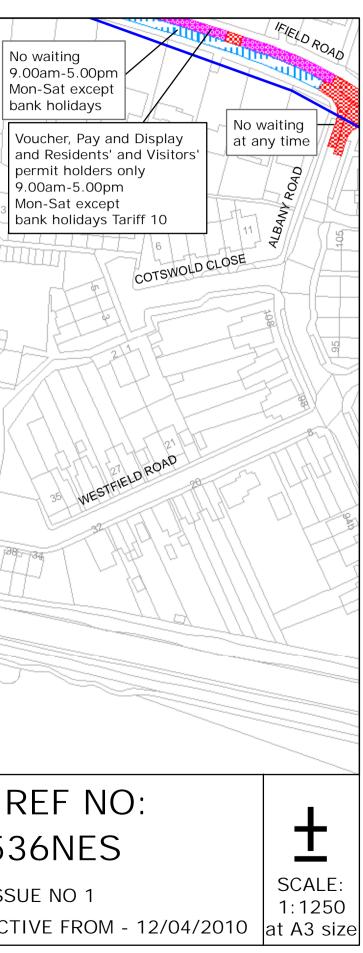

# FOURTH SCHEDULE Schedule of Waiting Restrictions

All areas over which the provision of the orders apply are defined by the shaded areas as shown on the following plans plus a contiguous area not indicated on the plans of verge and/or footway between the carriageway edge and the highway boundary. The plans in this schedule are based upon grid references of the Ordnance Survey National Grid defined by the OSGB 36 triangulation.

# Prohibition of waiting

| 100 | z_circle   | No waiting, loading and unloading at any time | 116 | pat064  | No waiting 10.00am- |
|-----|------------|-----------------------------------------------|-----|---------|---------------------|
| 101 | check      | No waiting at any time                        | 119 | tic2    | No waiting 2.00pm-3 |
| 103 | brick 1    | No waiting 7.00am-7.00pm any day              | 147 | usgs669 | No waiting 6.00pm T |
| 105 | smallwave2 | No waiting 8.00am-6.00pm any day              | 158 | pat 046 | No waiting 9.00am-5 |
| 107 | pat020     | No waiting 8.00am-6.00pm Mon–Sat              | 161 | pat063  | No waiting 9:00am-5 |
| 112 | dot5       | No waiting 8.00am-6.00pm Mon-Fri              | 171 | circle4 | No waiting 8.00am-1 |
| 113 | pat 062    | No waiting 8.00am-5.00pm Mon-Fri              |     |         |                     |

# **Residents Parking**

Page 2 of 2

No waiting at any time, loading and unloading

Residents' and Visitors' permit holders only 9.00am-5.00pm Mon-Fri except bank holidays