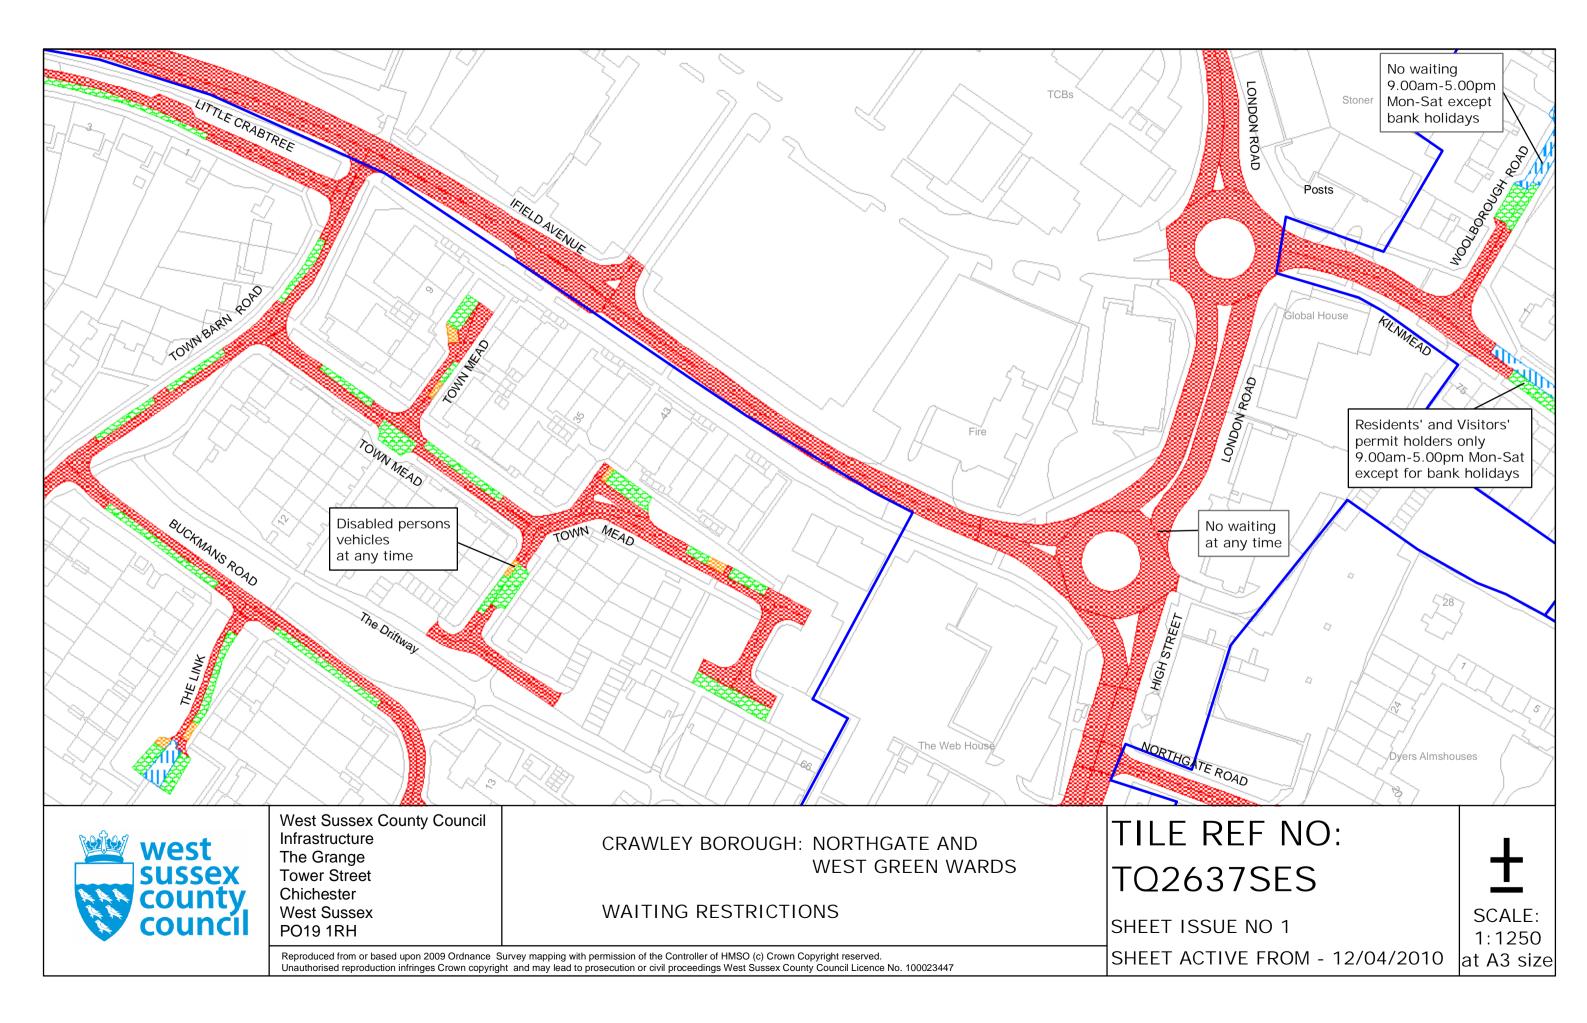

# FOURTH SCHEDULE Schedule of Waiting Restrictions

All areas over which the provision of the orders apply are defined by the shaded areas as shown on the following plans plus a contiguous area not indicated on the plans of verge and/or footway between the carriageway edge and the highway boundary. The plans in this schedule are based upon grid references of the Ordnance Survey National Grid defined by the OSGB 36 triangulation.

# Prohibition of waiting

| 100 | z_circle   | No waiting, loading and unloading at any time | 116 | pat064  | No waiting 10.00am- |
|-----|------------|-----------------------------------------------|-----|---------|---------------------|
| 101 | check      | No waiting at any time                        | 119 | tic2    | No waiting 2.00pm-3 |
| 103 | brick 1    | No waiting 7.00am-7.00pm any day              | 147 | usgs669 | No waiting 6.00pm T |
| 105 | smallwave2 | No waiting 8.00am-6.00pm any day              | 158 | pat 046 | No waiting 9.00am-5 |
| 107 | pat020     | No waiting 8.00am-6.00pm Mon–Sat              | 161 | pat063  | No waiting 9:00am-5 |
| 112 | dot5       | No waiting 8.00am-6.00pm Mon-Fri              | 171 | circle4 | No waiting 8.00am-1 |
| 113 | pat 062    | No waiting 8.00am-5.00pm Mon-Fri              |     |         |                     |

# **Residents Parking**

Page 2 of 2

No waiting at any time, loading and unloading

Residents' and Visitors' permit holders only 9.00am-5.00pm Mon-Fri except bank holidays

# Shared Residents Parking & Free Limited Waiting

Residents' and Visitors' permit holders and Limited Waiting for 4hrs No return within 2hrs for non-permit holders 9.00am-5.00pm Mon-Sat

Residents' and Visitors' permit holders and Limited Waiting for 20mins No return within 20mins for non-permit holders 9.00am-5.00pm Mon-Sat

# Free Limited Waiting

Waiting limited to 2hrs No return within 2hrs

Waiting limited to 2hrs No return within 2hrs 9.00am-5.00pm Mon-Sat except bank holidays

Waiting limited to 2hrs No return within 2hrs 9.00am-5.00pm Mon–Fri except bank holidays

Boundary of Controlled Parking Zone

Crawley Borough Boundary

ural Clearway