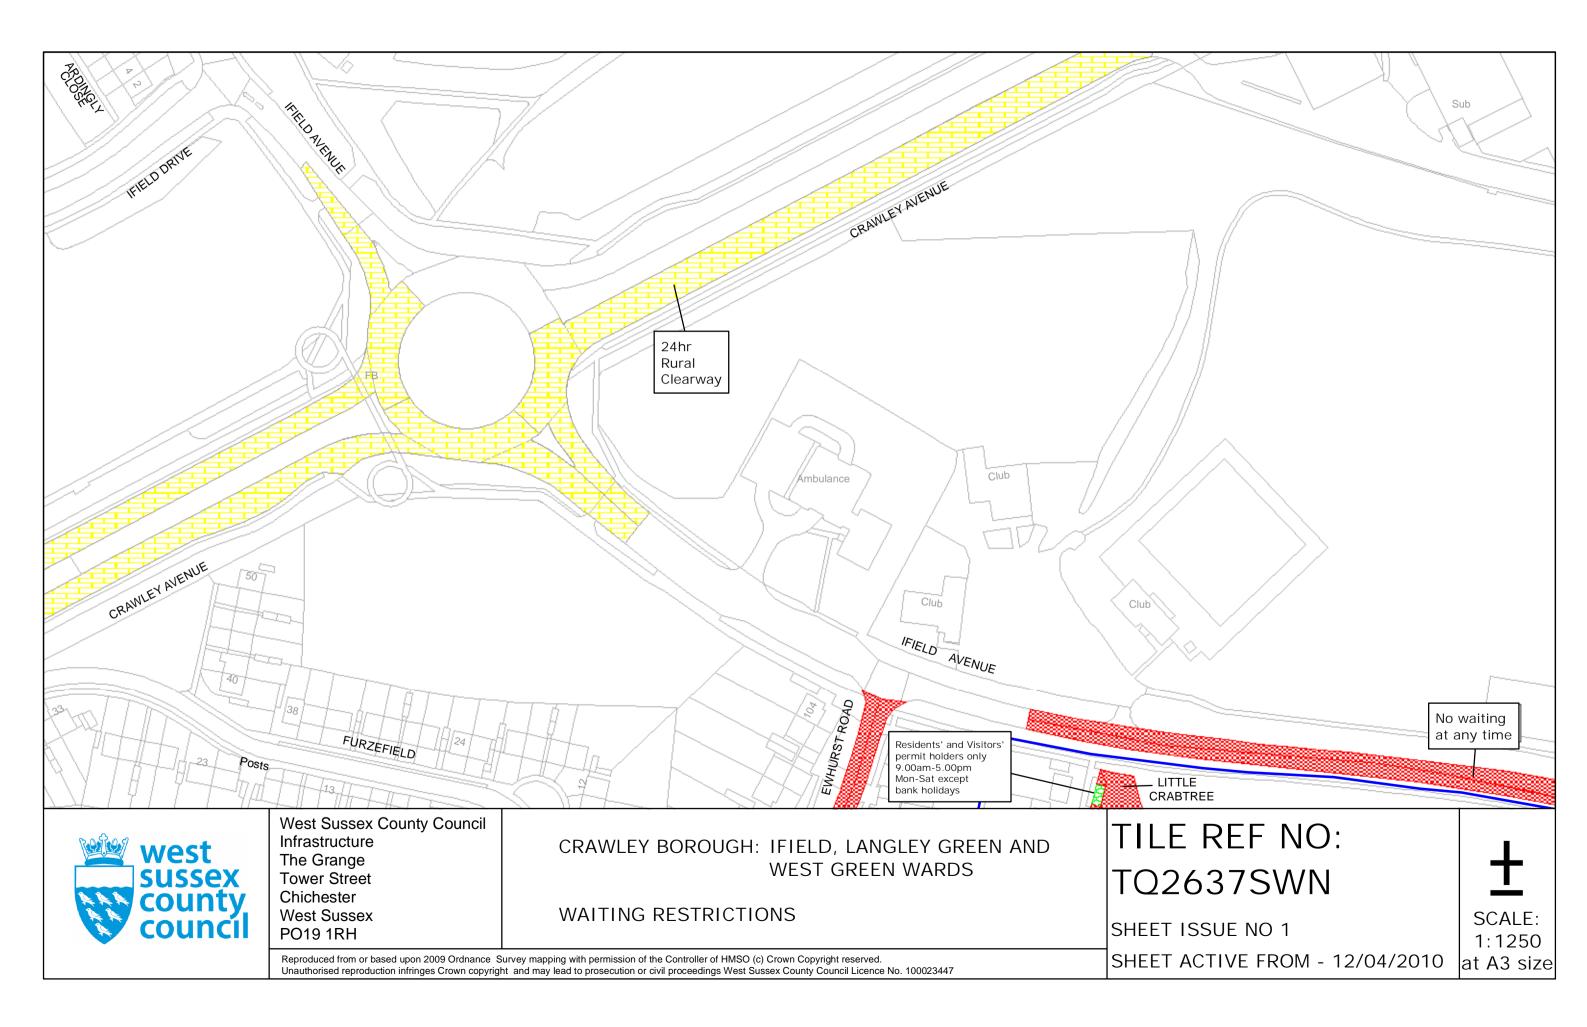

# FOURTH SCHEDULE Schedule of Waiting Restrictions

All areas over which the provision of the orders apply are defined by the shaded areas as shown on the following plans plus a contiguous area not indicated on the plans of verge and/or footway between the carriageway edge and the highway boundary. The plans in this schedule are based upon grid references of the Ordnance Survey National Grid defined by the OSGB 36 triangulation.

# Clearways

| 1100 | แรตุรุ503 | School Keep Clear | 1 | 102 | pat062 | 24hr Rura |
|------|-----------|-------------------|---|-----|--------|-----------|
| 1100 | usgs503   | School Keep Clear | , | 102 | pulooz |           |

Boundary of Controlled Parking Zone

Crawley Borough Boundary

ural Clearway